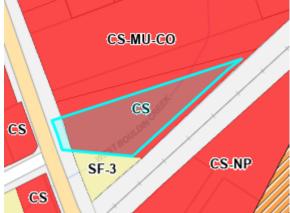

|
| Community Registry: | Austin Independent School District, Austin Lost and Found Pets,<br>Austin Neighborhoods Council, Bouldin Creek Zoning Committee,<br>Friends of Austin Neighborhoods, Homeless Neighborhood<br>Association, Neighborhood Empowerment Foundation, Perry Grid<br>614, Preservation Austin, SELTexas, Sierra Club, Austin Regional<br>Group, South Central Coalition, TNR BCP - Travis County Natural<br>Resources, Zilker Neighborhood Association |





Zoning Map



## Imagery Map