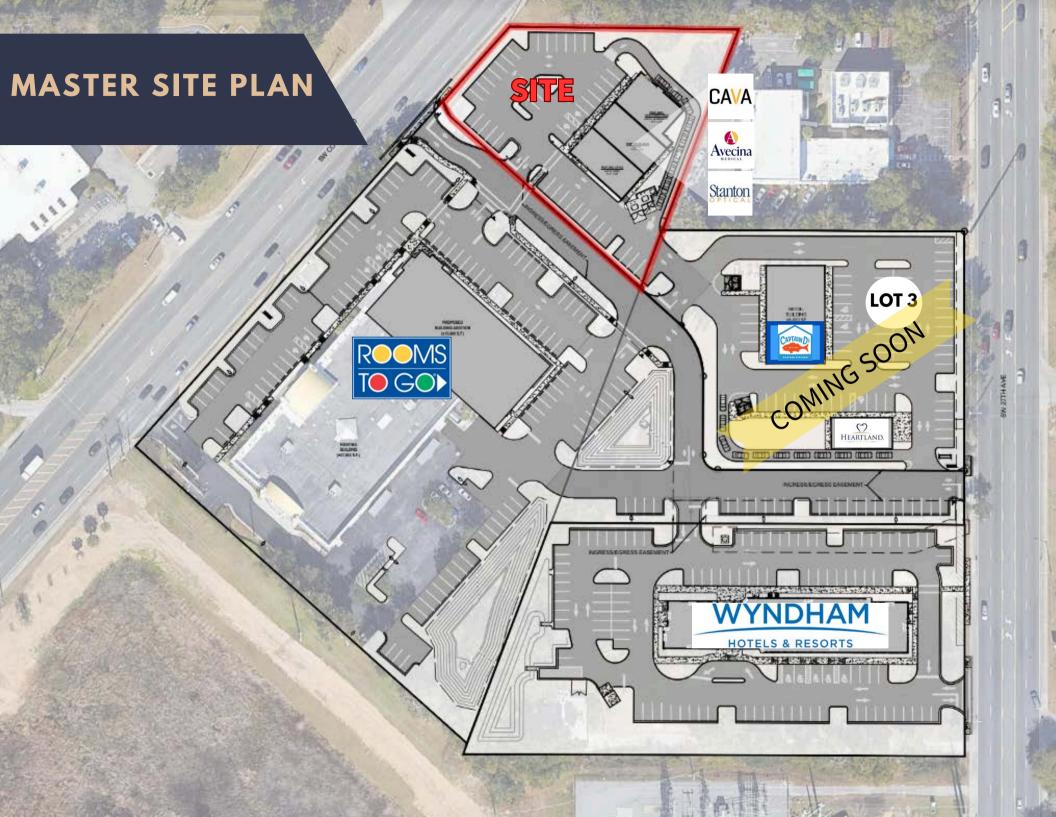

# PROPERTY OVERVIEW

- Monument Sign on SW College Rd and SW 27th Ave
- 1.61 Acres Available
- Direct access from both SW College Rd and SW 27th Ave
- Brand New Rooms To Go Expansion Next Door
- New Hotel on Adjacent Property