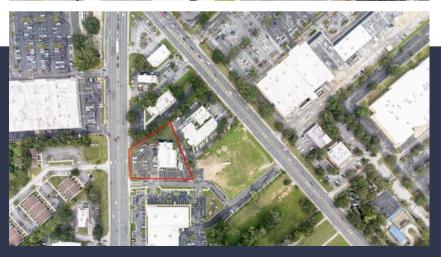

# PROPERTY OVERVIEW

- Monument Sign on SW College Rd and SW 27th Ave
- 1.61 Acres Available
- Direct access from both SW College Rd and SW 27th Ave
- Brand New Rooms To Go Expansion Next Door
- New Hotel on Adjacent Property