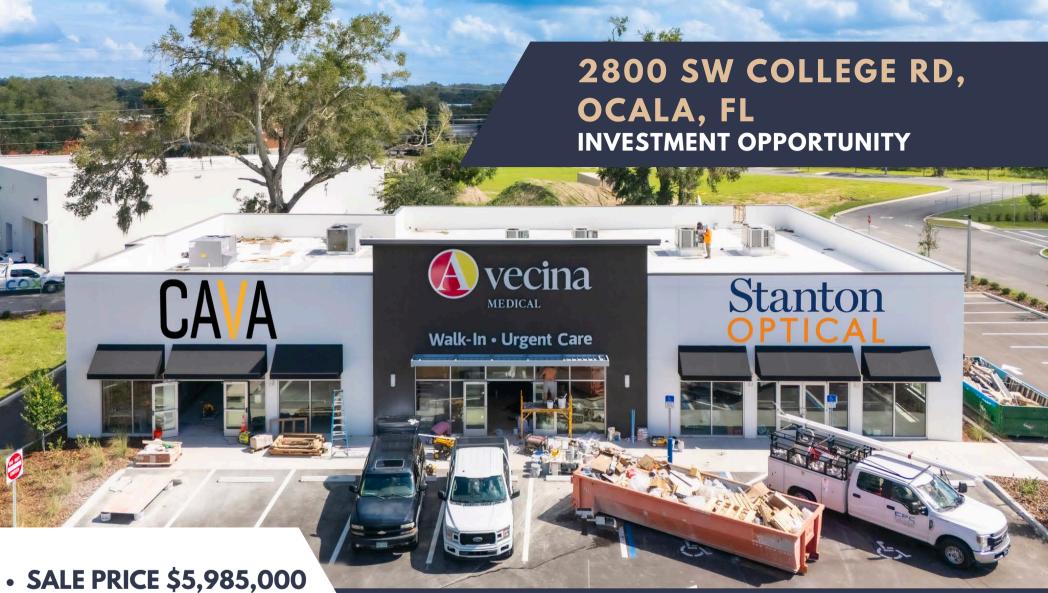

• CAP RATE: 6%

• NOI \$358,871

# PROPERTY OVERVIEW

- Monument Sign on SW College Rd and SW 27th Ave
- 1.61 Acres Available
- Direct access from both SW College Rd and SW 27th Ave
- Brand New Rooms To Go Expansion Next Door
- New Hotel on Adjacent Property