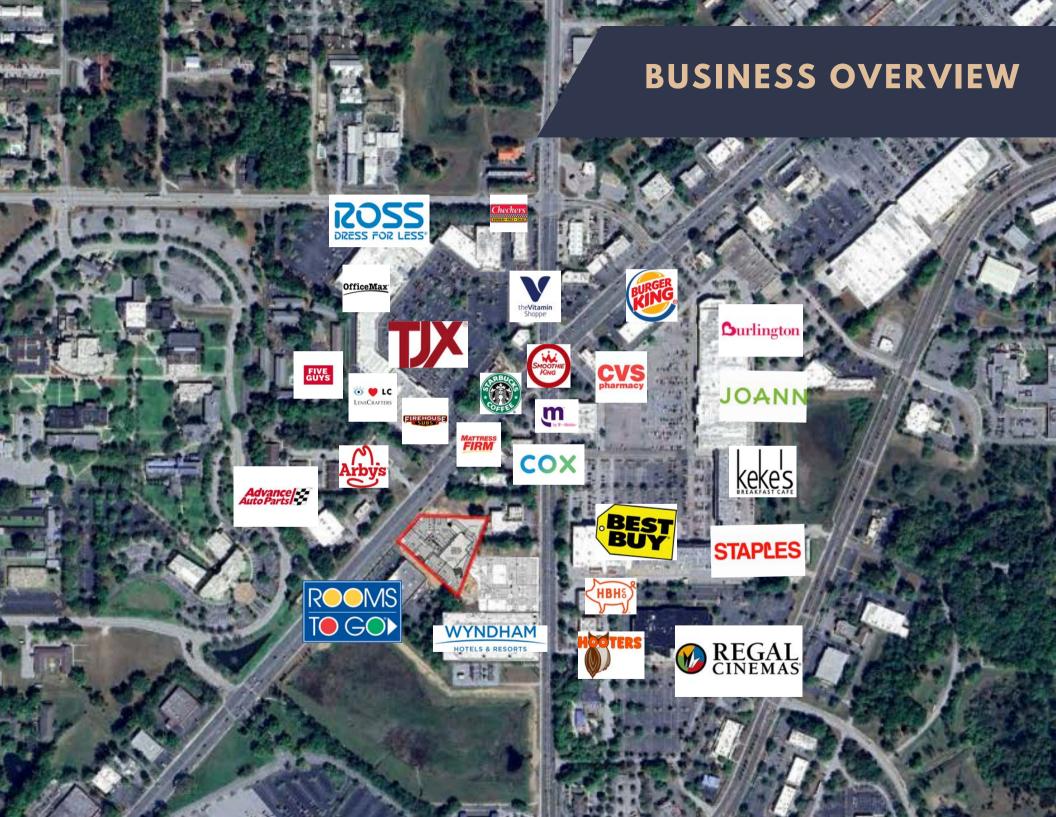

# PROPERTY OVERVIEW

- Monument Sign on SW College Rd and SW 27th Ave
- 1.61 Acres Available
- Direct access from both SW College Rd and SW 27th Ave
- Brand New Rooms To Go Expansion Next Door
- New Hotel on Adjacent Property