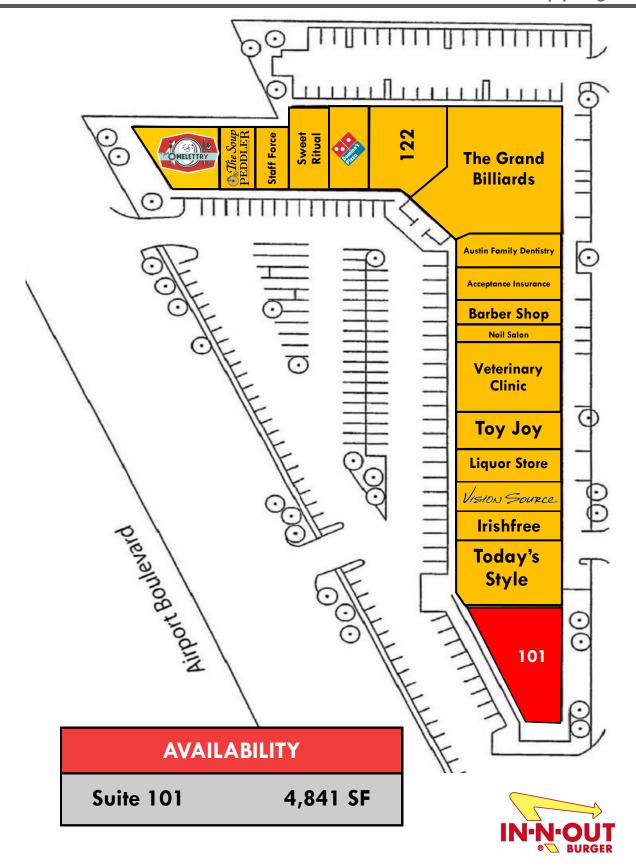

## 4,841 SF RETAIL SPACE - FOR LEASE

- 4,841 SF Retail Space Available
- End Cap Space
- Outstanding local Austin co-tenants
- Shared corner with new In-N-Out
- Newly renovated
- Great visibility and high traffic counts on Airport Boulevard
- Just across I-35 from Mueller
   Development and South of ACC's
   Highland Mall redevelopment
- Call For a Tour Today!