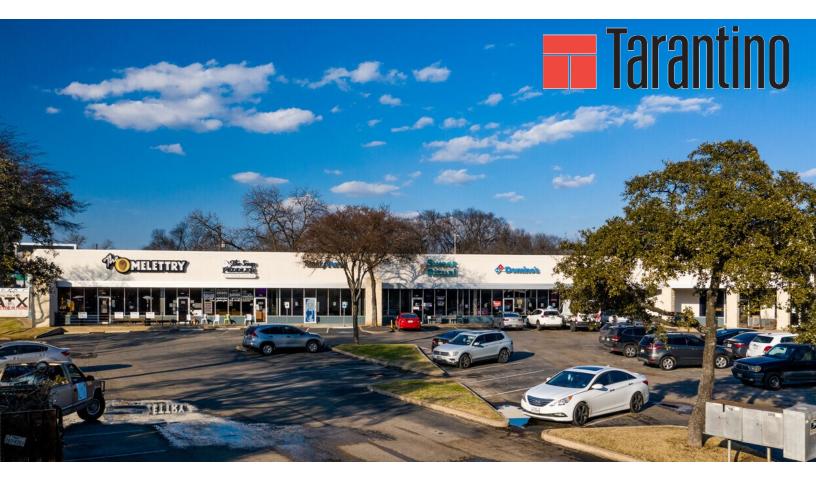

## CONCORDE CENTER

4631 Airport Blvd., Austin, TX 78751

## 4,841 SF RETAIL SPACE - FOR LEASE

- 4,841 SF Retail Space Available
- End Cap Space
- Outstanding local Austin co-tenants
- Shared corner with new In-N-Out
- Newly renovated
- Great visibility and high traffic counts on Airport Boulevard
- Just across I-35 from Mueller
   Development and South of ACC's
   Highland Mall redevelopment
- Call For a Tour Today!