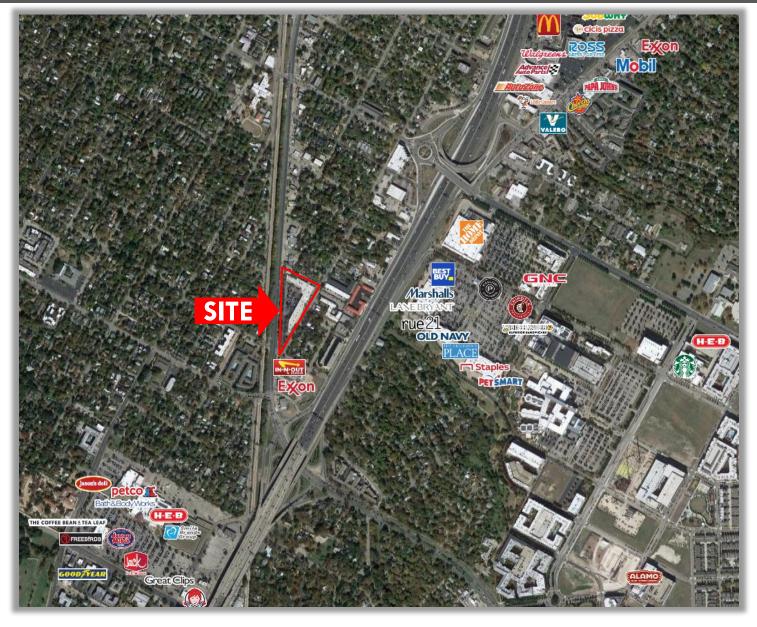

## 4,841 SF RETAIL SPACE - FOR LEASE

- 4,841 SF Retail Space Available
- End Cap Space
- Outstanding local Austin co-tenants
- Shared corner with new In-N-Out
- Newly renovated
- Great visibility and high traffic counts on Airport Boulevard
- Just across I-35 from Mueller
   Development and South of ACC's
   Highland Mall redevelopment
- Call For a Tour Today!