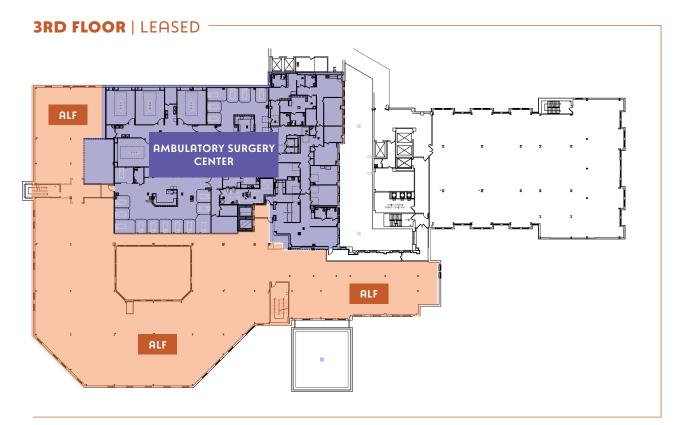

#### **20K SF PREMIUM SPACE REMAINING**

| Suggested Uses:                                                                                                                                                                                            | Your Neighbors:                                                                                                                                                                                                              |
|------------------------------------------------------------------------------------------------------------------------------------------------------------------------------------------------------------|------------------------------------------------------------------------------------------------------------------------------------------------------------------------------------------------------------------------------|
| <ul> <li>Primary Care</li> <li>Adult Medical Daycare</li> <li>Opthalmology</li> <li>Oncology/Cancer Care</li> <li>Women's Health-OB/GYN</li> <li>Chiropractic Care</li> <li>Laboratory Services</li> </ul> | <ul> <li>Ambulatory Surgery<br/>Center</li> <li>Assisted Living Facility<br/>(Under Construction)</li> <li>Senior Healthcare Services<br/>(Under Construction)</li> <li>Physical Therapy<br/>(Under Construction)</li> </ul> |