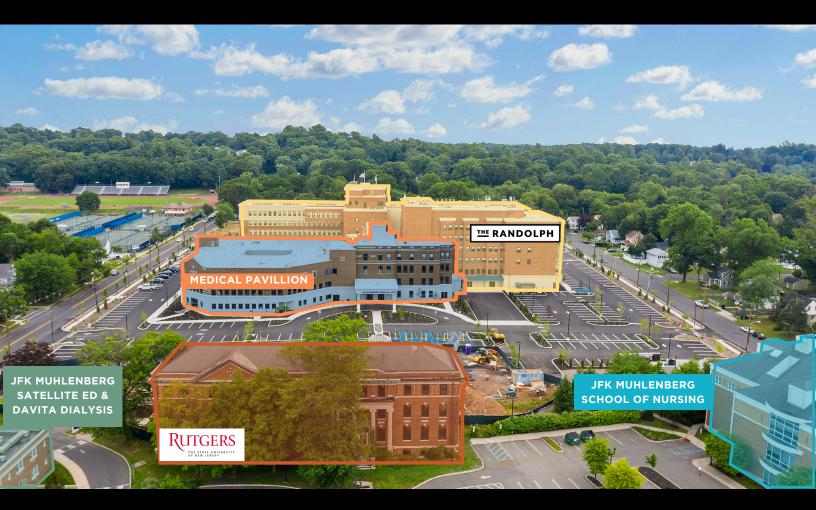

# MUHLENBERG MEDICAL ARTS COMPLEX

**CONSTRUCTION UNDERWAY** 

### CONVENIENTLY LOCATED IN UNION COUNTY

One of New Jersey's most densely populated counties

North Plainfield 🦷

**Scotch Plains** Westfield Fanwood

 Muhlenberg Medical Arts Complex

- Satellite Emergency Department
- JFK Muhlenberg Harold B. & Dorothy A. Snyder Schools
- CVS Pharmacy
- Hackensack Meridian Health
- Davita Kidney Care

## A MEDICAL CENTER

ADJACENT TO 120 NEWLY CONSTRUCTED LUXURY RESIDENTIAL UNITS, NOW FULLY LEASED