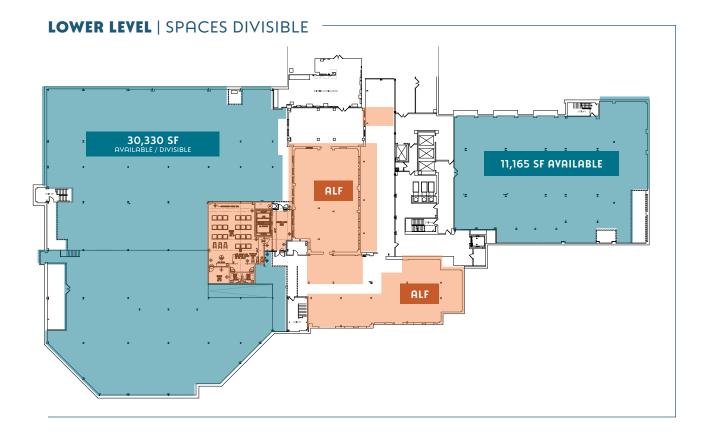

#### **20K SF PREMIUM SPACE REMAINING**

| Suggested Uses:                                                                                                                                                                                            | Your Neighbors:                                                                                                                                                                                                              |
|------------------------------------------------------------------------------------------------------------------------------------------------------------------------------------------------------------|------------------------------------------------------------------------------------------------------------------------------------------------------------------------------------------------------------------------------|
| <ul> <li>Primary Care</li> <li>Adult Medical Daycare</li> <li>Opthalmology</li> <li>Oncology/Cancer Care</li> <li>Women's Health-OB/GYN</li> <li>Chiropractic Care</li> <li>Laboratory Services</li> </ul> | <ul> <li>Ambulatory Surgery<br/>Center</li> <li>Assisted Living Facility<br/>(Under Construction)</li> <li>Senior Healthcare Services<br/>(Under Construction)</li> <li>Physical Therapy<br/>(Under Construction)</li> </ul> |