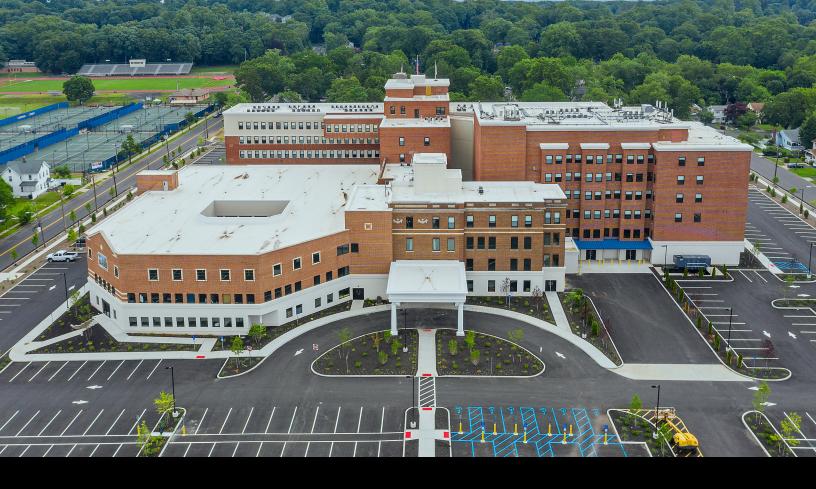

# MUHLENBERG MEDICAL ARTS COMPLEX

**CONSTRUCTION UNDERWAY** 

#### **20K SF PREMIUM SPACE REMAINING**

| Suggested Uses:                                                                                                                                                                                            | Your Neighbors:                                                                                                                                                                                                              |
|------------------------------------------------------------------------------------------------------------------------------------------------------------------------------------------------------------|------------------------------------------------------------------------------------------------------------------------------------------------------------------------------------------------------------------------------|
| <ul> <li>Primary Care</li> <li>Adult Medical Daycare</li> <li>Opthalmology</li> <li>Oncology/Cancer Care</li> <li>Women's Health-OB/GYN</li> <li>Chiropractic Care</li> <li>Laboratory Services</li> </ul> | <ul> <li>Ambulatory Surgery<br/>Center</li> <li>Assisted Living Facility<br/>(Under Construction)</li> <li>Senior Healthcare Services<br/>(Under Construction)</li> <li>Physical Therapy<br/>(Under Construction)</li> </ul> |