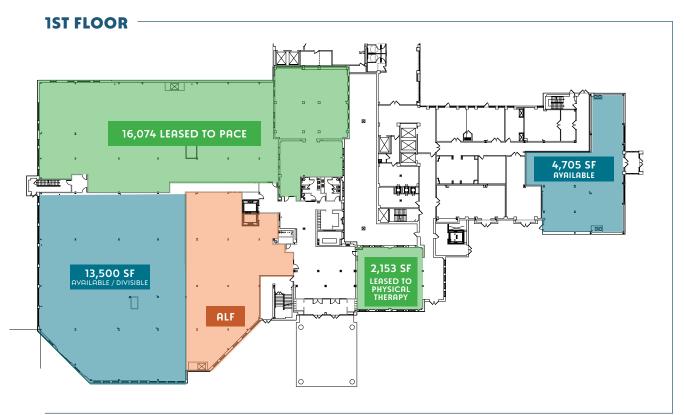

#### **20K SF PREMIUM SPACE REMAINING**

| Suggested Uses:                                                                                                                                                                                            | Your Neighbors:                                                                                                                                                                                                              |
|------------------------------------------------------------------------------------------------------------------------------------------------------------------------------------------------------------|------------------------------------------------------------------------------------------------------------------------------------------------------------------------------------------------------------------------------|
| <ul> <li>Primary Care</li> <li>Adult Medical Daycare</li> <li>Opthalmology</li> <li>Oncology/Cancer Care</li> <li>Women's Health-OB/GYN</li> <li>Chiropractic Care</li> <li>Laboratory Services</li> </ul> | <ul> <li>Ambulatory Surgery<br/>Center</li> <li>Assisted Living Facility<br/>(Under Construction)</li> <li>Senior Healthcare Services<br/>(Under Construction)</li> <li>Physical Therapy<br/>(Under Construction)</li> </ul> |