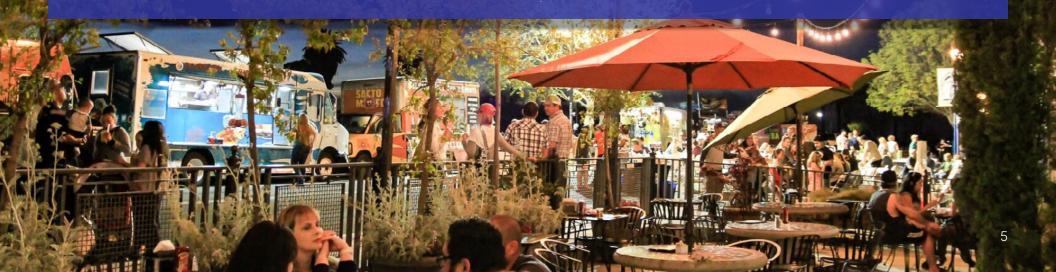

### FOR SALE: 3-TENANT STRIP CENTER WITH TACO BELL DRIVE-THRU

- High Volume Taco Bell (well below-market drive-thru rent)
- Fully Leased Pad Building
- Shadow-Anchored by Tractor Supply and Dollar Tree
- Directly Adjacent 226
  New Housing Units
  Currently Under
  Construction
- **✓** Built in 2016
- ✓ 6.25% Cap Rate
- **\$2,800,000**