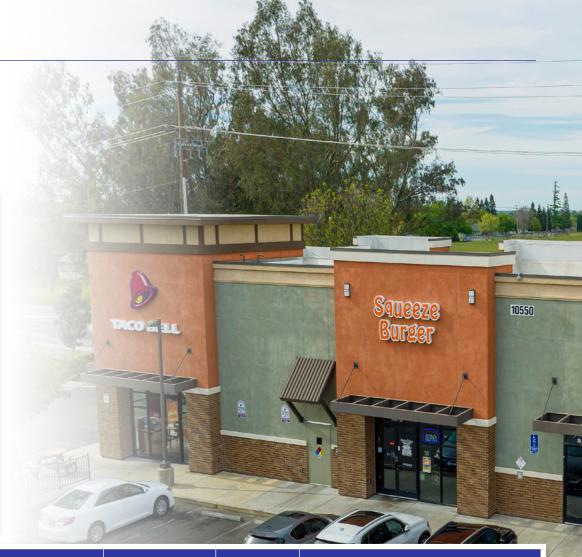

### FOR SALE: 3-TENANT STRIP CENTER WITH TACO BELL DRIVE-THRU

- High Volume Taco Bell (well below-market drive-thru rent)
- Fully Leased Pad Building
- Shadow-Anchored by Tractor Supply and Dollar Tree
- Directly Adjacent 226
  New Housing Units
  Currently Under
  Construction
- **✓** Built in 2016
- ✓ 6.25% Cap Rate
- **\$2,800,000**

# **Rent Roll**

| Rentable Building Area | 4,740 square feet               |  |  |
|------------------------|---------------------------------|--|--|
| Acreage                | 0.794                           |  |  |
| Year Built             | 2016                            |  |  |
| Parcel                 | 148-1110-004-0000               |  |  |
| Address                | 10550 Twin Cities Road, Galt CA |  |  |
| Annual Base Rent       | \$174,816.00                    |  |  |
| Lease Structure        | NNN                             |  |  |