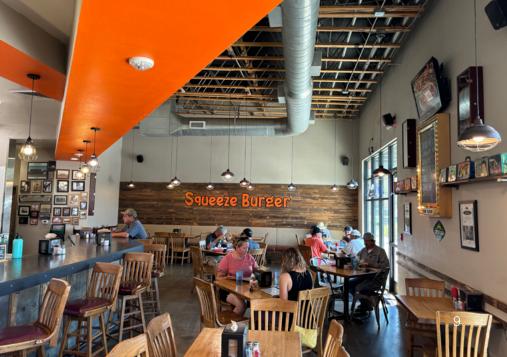

**The Squeeze Burger:** With 7 locations in Northern California, the Squeeze Burger is a well known burger and bite spot.

Popular menu items include the Squeeze Burger, steak sandwiches, tacos and a variety of beers on tap.