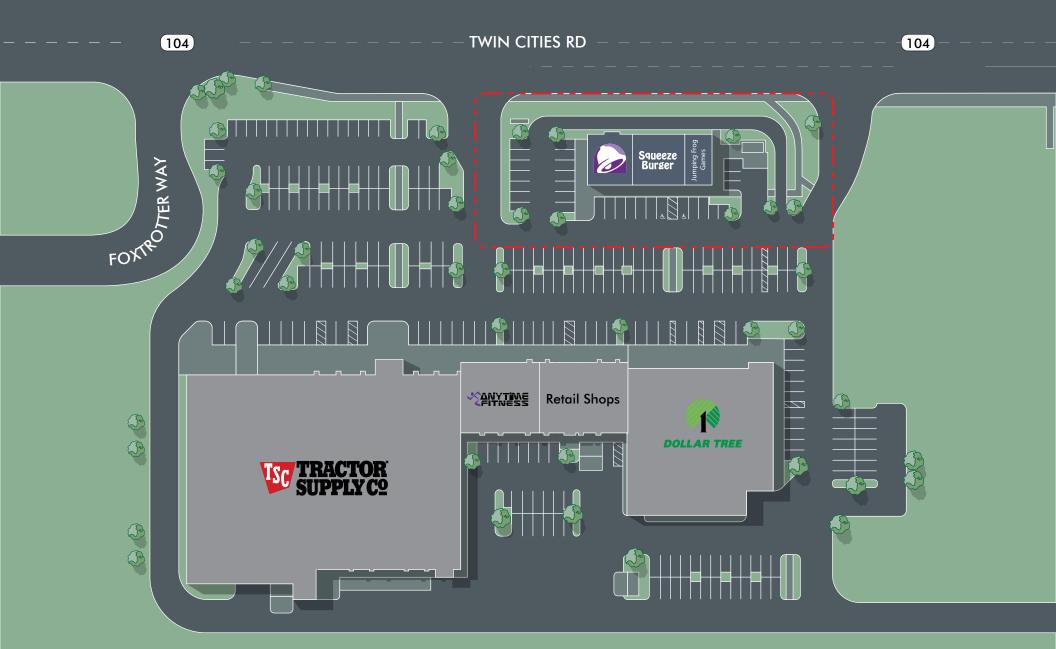

Expiration | Options                                               |
|--------|-----------------------|-------------|-------------|--------|----------------------|--------------|------------|-------------------------------------------------------|
| 10     | Taco Bell             | 1,800       | \$ 6,237.00 | \$3.47 | 10% every five years | 12/1/2016    | 12/31/2026 | Four-5 year and one 4year eleven month @ 10% increase |
| 20     | Squeeze Burger        | 2,000       | \$ 6,592.00 | \$3.30 | 3% annually          | 1/01/2017    | 1/31/2032  | Four 5 year options at 3% annual                      |
| 30     | Jumping Frog<br>Games | 940         | \$ 1,739.00 | \$1.85 | 3% annually          | 8/01/2023    | 12/31/2026 | Three year FMR                                        |

## Site Plan













### SALES CONTACT

**ANDREW REEDER** 

415 378 9859 areeder@sprucecommercial.com Lic. 01297374



SPRUCE CRE ADVISORS, INC.

www.sprucecommercial.com

The information contained within this report is gathered from multiple sources considered to be reliable. The information may contain errors or omissions and is presented without any warranty or representations as to its accuracy. Photos herein are the property of their respective owners. Use of these images without the express written consent of the owner is prohibited. Spruce CRE Advisors, Inc. provides all brokerage services pursuant to Brokers License DRE 02116677