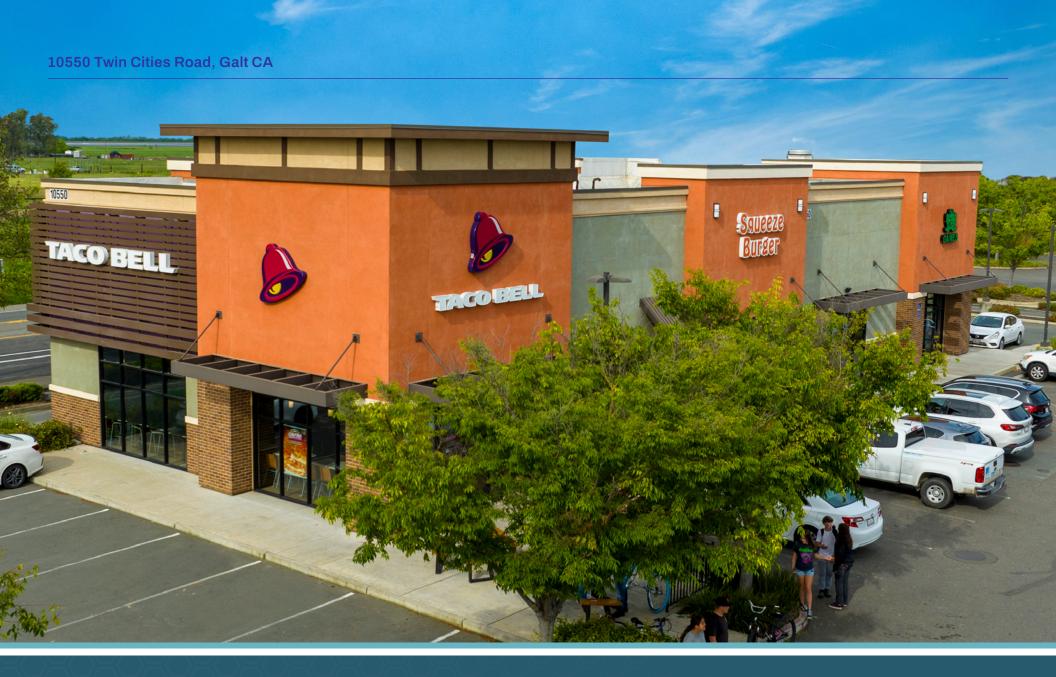

# **Rent Roll**

| Rentable Building Area | 4,740 square feet               |  |  |
|------------------------|---------------------------------|--|--|
| Acreage                | 0.794                           |  |  |
| Year Built             | 2016                            |  |  |
| Parcel                 | 148-1110-004-0000               |  |  |
| Address                | 10550 Twin Cities Road, Galt CA |  |  |
| Annual Base Rent       | \$174,816.00                    |  |  |
| Lease Structure        | NNN                             |  |  |

| Suite# | Tenant Name           | Square Feet | Base Rent   | PSF    | Increases            | Commencement | Expiration | Options                                               |
|--------|-----------------------|-------------|-------------|--------|----------------------|--------------|------------|-------------------------------------------------------|
| 10     | Taco Bell             | 1,800       | \$ 6,237.00 | \$3.47 | 10% every five years | 12/1/2016    | 12/31/2026 | Four-5 year and one 4year eleven month @ 10% increase |
| 20     | Squeeze Burger        | 2,000       | \$ 6,592.00 | \$3.30 | 3% annually          | 1/01/2017    | 1/31/2032  | Four 5 year options at 3% annual                      |
| 30     | Jumping Frog<br>Games | 940         | \$ 1,739.00 | \$1.85 | 3% annually          | 8/01/2023    | 12/31/2026 | Three year FMR                                        |