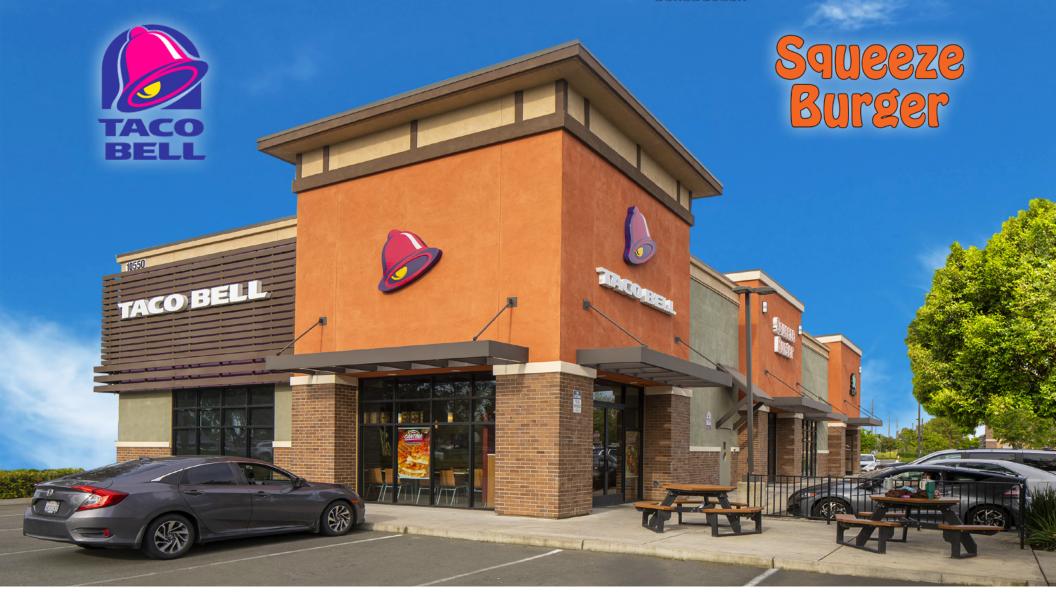

### FOR SALE: 3-TENANT STRIP CENTER WITH TACO BELL DRIVE-THRU

- High Volume Taco Bell (well below-market drive-thru rent)
- Fully Leased Pad Building
- Shadow-Anchored by Tractor Supply and Dollar Tree
- Directly Adjacent 226
  New Housing Units
  Currently Under
  Construction
- **✓** Built in 2016
- ✓ 6.25% Cap Rate
- **\$2,800,000**

## Free Standing Multi Tenant NNN Pad Building with Drive-Thru

\$2,800,000

ASKING PRICE

**6.25%**CAP RATE

NNN

LEASE STRUCTURE

**Fee Simple** 

OWNERSHIP INTEREST