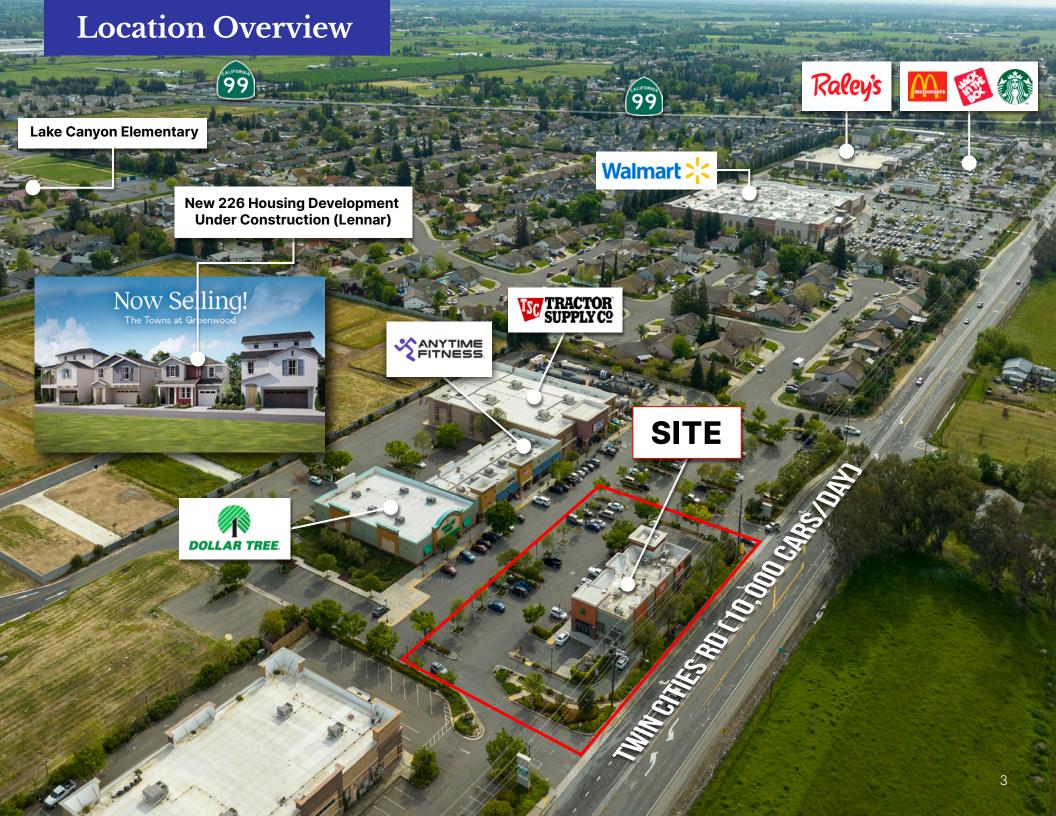

WITH A POPULATION OF **25,000**, GALT IS LOCATED ALONG HEAVILY-TRAFFICKED CALIFORNIA STATE ROUT 99, 20 MILES SOUTH OF SACRAMENTO, CA.

THE CITY CONTINUES TO SEE ACTIVE HOME DEVELOPMENT, WITH 698 RESIDENCES UNDER CONSTRUCTION, AND AN ADDITIONAL 500 IN THE ENTITLEMENT PROCESS.

THE CITY'S MEDIA HOSEHOLD INCOME IS \$85,000, AND MEDIAN HOME VALUE IS \$530,00.

|                  | 1 mile    | 3 miles  | 15 Min<br>Drive |  |  |
|------------------|-----------|----------|-----------------|--|--|
| Population       | 7,656     | 25,306   | 75,016          |  |  |
| Housholds        | 2,398     | 8,019    | 24,639          |  |  |
| Media Age        | 35.30     | 36.60    | 37.50           |  |  |
| Media HH INcome  | \$104,275 | \$90,589 | \$91,892        |  |  |
| Daytime Employee | 1,059     | 5,250    | 34,403          |  |  |