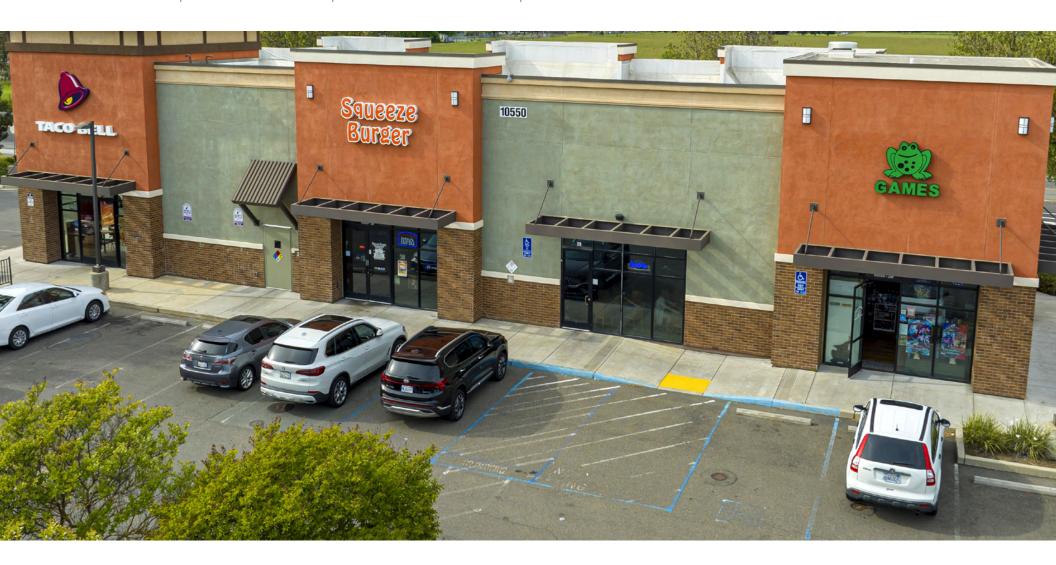

#### Tenant Overview

**Taco Bell:** Guaranteed by, Engen Ventures, Inc. (25-30 Unit Taco Bell Operator).

- Yum! Brands has a market cap pf \$38.56 Billion
  (Aug-2023), and maintains a BB+ credit rating from S&P with a stable outlook
- ✓ Leased to, and guaranteed by, Engen Ventures, Inc. (25-30 Unit Taco Bell Operator).
- ✓ Engen Ventures, Inc. was founded in 1994 by co-founders Dave Engen and Brent Flynn. The company is headquartered in Westlake Village, CA and has continued to expand over its 30 year history. The company recently acquired 3 additional Taco Bell restaurants in Lodi, CA and currently operates over 25 Taco Bells throughout their portfolio.

**The Squeeze Burger:** With 7 locations in Northern California, the Squeeze Burger is a well known burger and bite spot.

Popular menu items include the Squeeze Burger, steak sandwiches, tacos and a variety of beers on tap.

**Jumping Frog Games:** Jumping Frog Games is a locally owned game store known for its friendly and knowledgeable staff and a wide selection of trading card games, miniature supplies, board games, and Dungeons & Dragons resources and dice. Jumping Frog Games sells limited edition items the store also hosts events like Friday Night Magic, attracting a vibrant community of gamers.