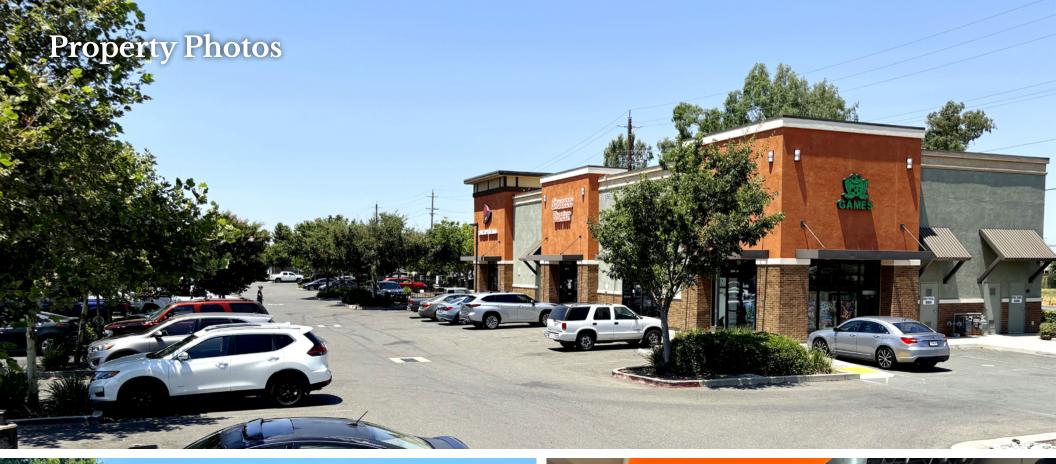

### FOR SALE: 3-TENANT STRIP CENTER WITH TACO BELL DRIVE-THRU

- High Volume Taco Bell (well below-market drive-thru rent)
- Fully Leased Pad Building
- Shadow-Anchored by Tractor Supply and Dollar Tree
- Directly Adjacent 226
  New Housing Units
  Currently Under
  Construction
- **✓** Built in 2016
- ✓ 6.25% Cap Rate
- **\$2,800,000**

## Free Standing Multi Tenant NNN Pad Building with Drive-Thru

\$2,800,000

ASKING PRICE

**6.25%**CAP RATE

NNN

LEASE STRUCTURE

**Fee Simple** 

OWNERSHIP INTEREST