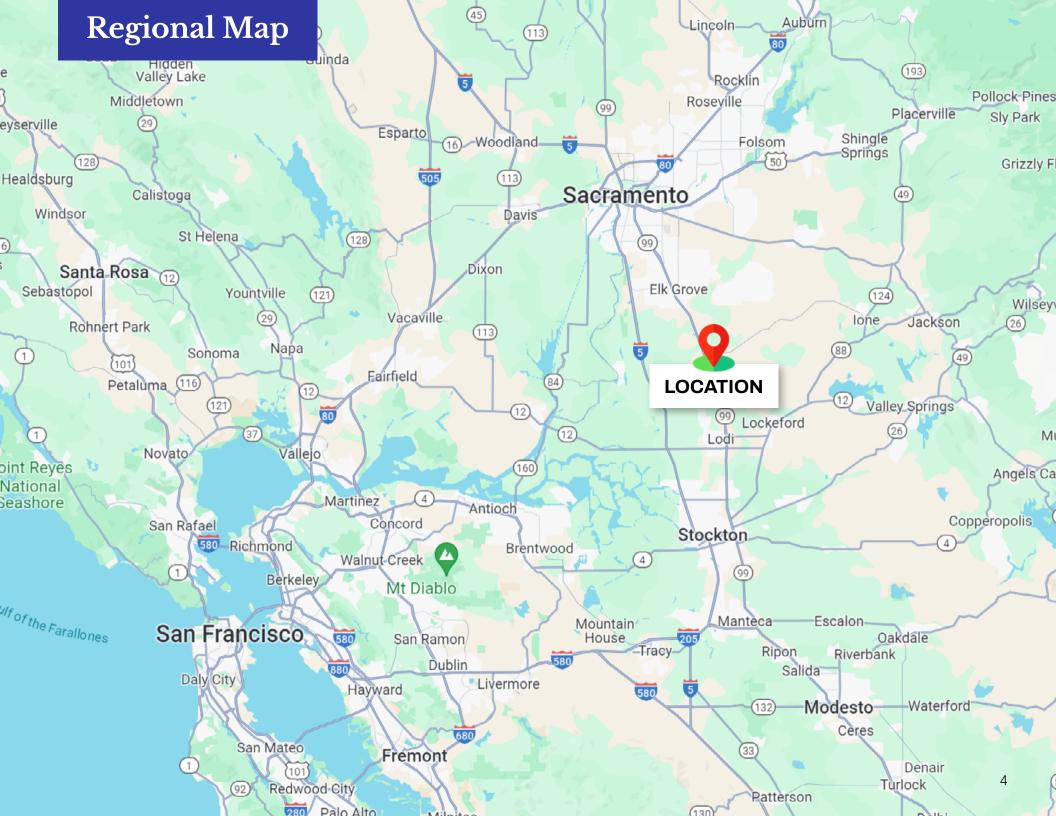

WITH A POPULATION OF **25,000**, GALT IS LOCATED ALONG HEAVILY-TRAFFICKED CALIFORNIA STATE ROUT 99, 20 MILES SOUTH OF SACRAMENTO, CA.

THE CITY CONTINUES TO SEE ACTIVE HOME DEVELOPMENT, WITH 698 RESIDENCES UNDER CONSTRUCTION, AND AN ADDITIONAL 500 IN THE ENTITLEMENT PROCESS.