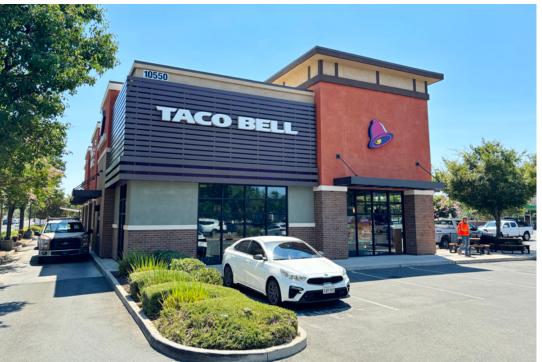

#### Tenant Overview

**Taco Bell:** Guaranteed by, Engen Ventures, Inc. (25-30 Unit Taco Bell Operator).

- Yum! Brands has a market cap pf \$38.56 Billion
  (Aug-2023), and maintains a BB+ credit rating from S&P with a stable outlook
- ✓ Leased to, and guaranteed by, Engen Ventures, Inc. (25-30 Unit Taco Bell Operator).
- ✓ Engen Ventures, Inc. was founded in 1994 by co-founders Dave Engen and Brent Flynn. The company is headquartered in Westlake Village, CA and has continued to expand over its 30 year history. The company recently acquired 3 additional Taco Bell restaurants in Lodi, CA and currently operates over 25 Taco Bells throughout their portfolio.