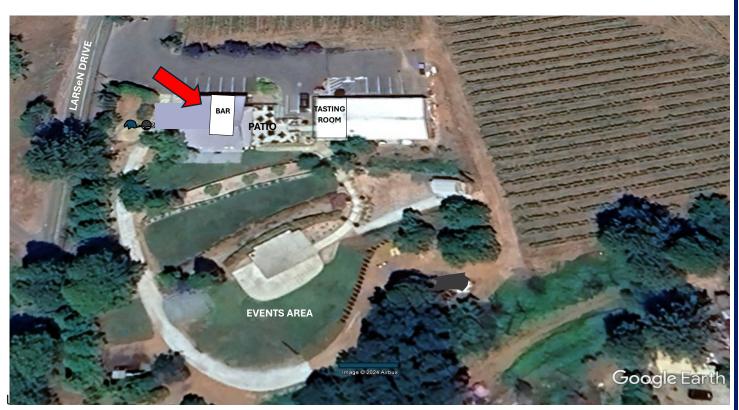

# NEIGHBORHOOD BAR FOR LEASE 2875 Larsen Drive, Camino, CA

This approximately 725 sq.ft. cozy bar is located in the foothill town of Camino, about halfway between Sacramento and Lake Tahoe, and shares the grounds with vineyards, winery, and an event venue for weddings and other activities

## 2875 LARSEN DRIVE, CAMINO