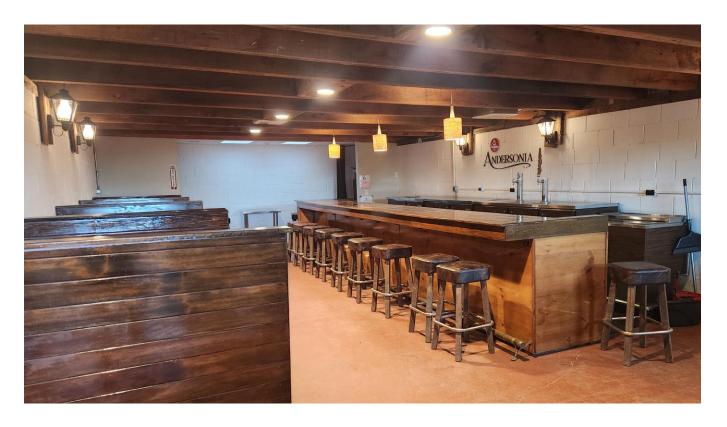

# NEIGHBORHOOD BAR FOR LEASE 2875 Larsen Drive, Camino, CA

This approximately 725 sq.ft. cozy bar is located in the foothill town of Camino, about halfway between Sacramento and Lake Tahoe, and shares the grounds with vineyards, winery, and an event venue for weddings and other activities

It is in the *Apple Hill* area which attracts over a million visitors each year and an estimated 300,000 people during the fall apple harvest season.

\$907.50 per month

Tenant responsible for its own PGE, garbage, phone, internet, and janitorial and prorata share of property taxes.