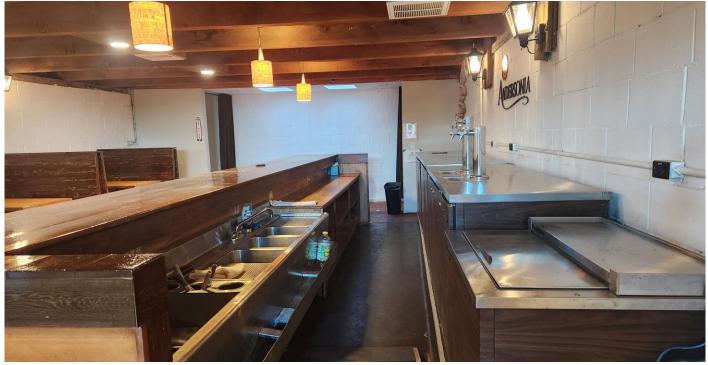

# NEIGHBORHOOD BAR FOR LEASE 2875 Larsen Drive, Camino, CA

This approximately 725 sq.ft. cozy bar is located in the foothill town of Camino, about halfway between Sacramento and Lake Tahoe, and shares the grounds with vineyards, winery, and an event venue for weddings and other activities

It is in the *Apple Hill* area which attracts over a million visitors each year and an estimated 300,000 people during the fall apple harvest season.

\$907.50 per month

Tenant responsible for its own PGE, garbage, phone, internet, and janitorial and prorata share of property taxes.