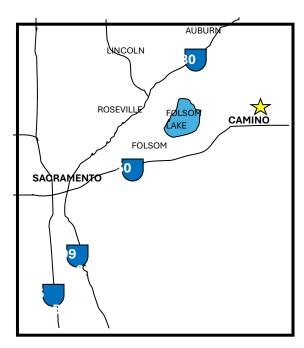

# NEIGHBORHOOD BAR FOR LEASE 2875 Larsen Drive, Camino, CA

This approximately 725 sq.ft. cozy bar is located in the foothill town of Camino, about halfway between Sacramento and Lake Tahoe, and shares the grounds with vineyards, winery, and an event venue for weddings and other activities

It is in the *Apple Hill* area which attracts over a million visitors each year and an estimated 300,000 people during the fall apple harvest season.

\$907.50 per month

Tenant responsible for its own PGE, garbage, phone, internet, and janitorial and prorata share of property taxes.