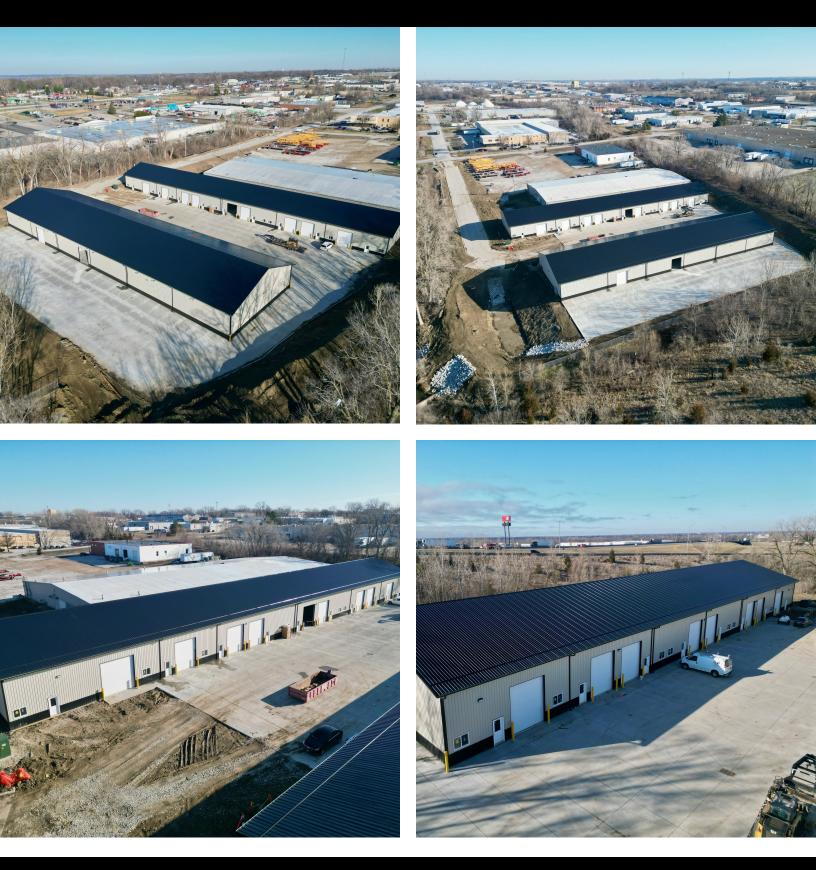

#### **PROPERTY DESCRIPTION**

Two brand new Flex Industrial buildings are available in a convenient NE Des Moines Location. Just minutes off of I-80/35, these buildings offer demised spaces ranging from 1,920 SF - 2,880 SF per bay. Each bay includes a floor drain, LED lighting, a restroom, an office and radiant heat. The property is zoned Heavy industrial. Outside storage is available.

| OFFERING SUMMARY |                              |
|------------------|------------------------------|
| Lease Rate:      | \$13.25 - \$14.50 SF/yr (MG) |
| Number of Units: | 17                           |
| Available SF:    | 1,920 - 19,008 SF            |
| Building Size:   | 37,728 SF                    |