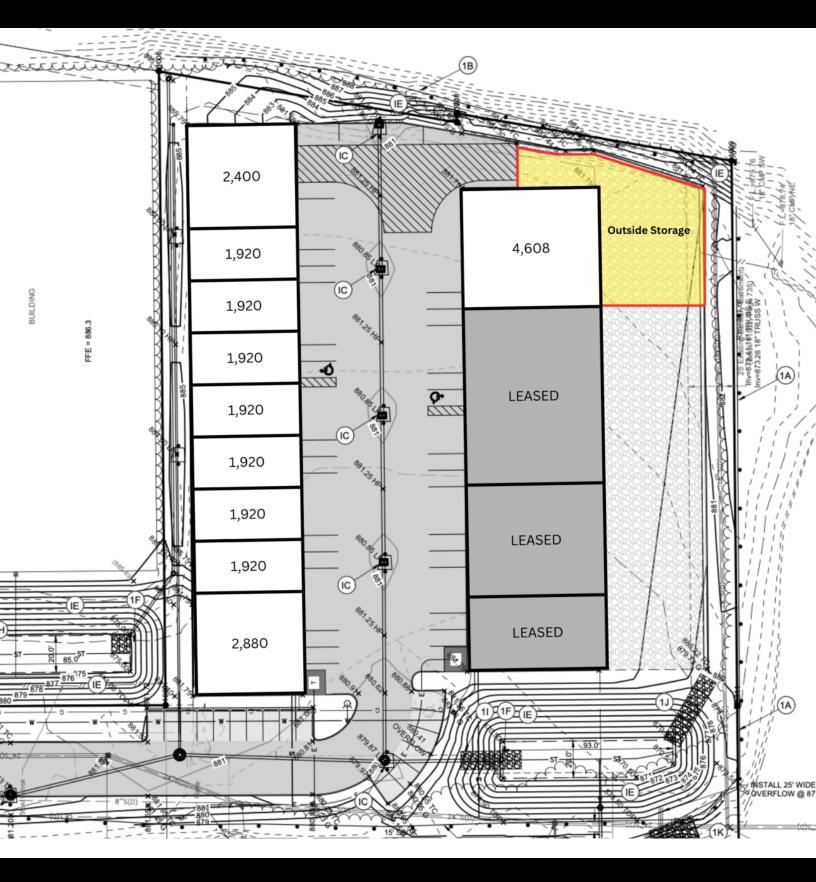

#### **PROPERTY DESCRIPTION**

Two brand new Flex Industrial buildings are available in a convenient NE Des Moines Location. Just minutes off of I-80/35, these buildings offer demised spaces ranging from 1,920 SF - 2,880 SF per bay. Each bay includes a floor drain, LED lighting, a restroom, an office and radiant heat. The property is zoned Heavy industrial. Outside storage is available.

| OFFERING SUMMARY |                              |
|------------------|------------------------------|
| Lease Rate:      | \$13.25 - \$14.50 SF/yr (MG) |
| Number of Units: | 17                           |
| Available SF:    | 1,920 - 19,008 SF            |
| Building Size:   | 37,728 SF                    |