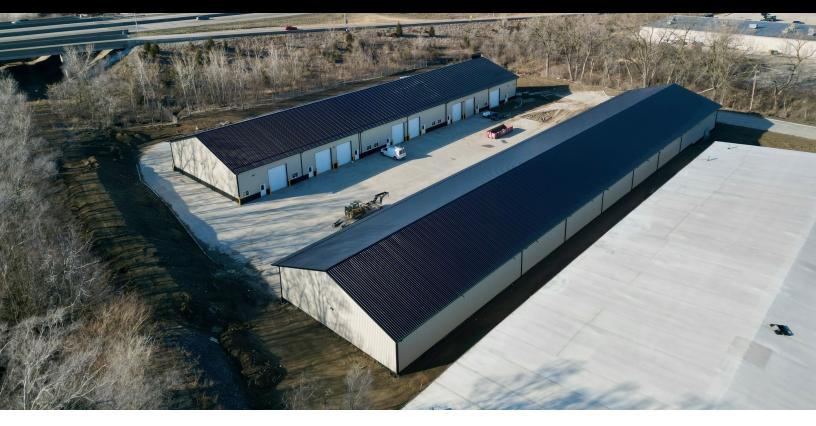

#### **PROPERTY DESCRIPTION**

Two brand new Flex Industrial buildings are available in a convenient NE Des Moines Location. Just minutes off of I-80/35, these buildings offer demised spaces ranging from 1,920 SF - 2,880 SF per bay. Each bay includes a floor drain, LED lighting, a restroom, an office and radiant heat. The property is zoned Heavy industrial. Outside storage is available.

| OFFERING SUMMARY |                              |
|------------------|------------------------------|
| Lease Rate:      | \$13.25 - \$14.50 SF/yr (MG) |
| Number of Units: | 17                           |
| Available SF:    | 1,920 - 19,008 SF            |
| Building Size:   | 37,728 SF                    |