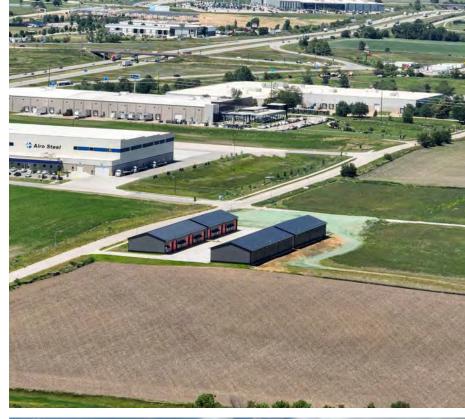

#### **10225 EARHART LN SW**

**CEDAR RAPIDS, IA 52404** 

UNITS FOR LEASE: \$7.95/SF NNN AVAILABLE SPACE: 1,731-35,000 SF

**OPEX:** \$1.85/SF

**UNITS FOR SALE: \$140/SF | \$242,340-\$245,000**\*PLEASE CALL BROKER FOR HOA FEE

## **Property Features**

- Introducing Toolbox Flex Suites, a premier 35,000 square foot facility situated in the highly sought-after Cedar Rapids South I-380 Corridor. With immediate access to Hwy 30, I-80, downtown Cedar Rapids, and Iowa City, our location offers unmatched convenience. Our suites range from 1,750 to 10,500 contiguous square feet and provide customizable build-to-suit options to cater to diverse needs, from startups and expanding businesses to high-end boat/RV storage, craftsmen, hobbyists, and personal retreats like man caves and she sheds.
- Tenants benefit from easy access and ample parking, making it perfect for customer-facing storefronts or showrooms. The 18' ceilings allow for the addition of a second-story office or mezzanine storage. With depths up to 53' and 14'x14' overhead doors with keypad entry, there's plenty of space for luxury RVs, equipment trailers, or multiple vehicles. Each suite includes a finished, ADA-compliant bathroom, floor drain, high bay LED lighting, and a Reznor shop heater.
- This facility boasts top-tier amenities such as all-concrete drives, 24-hour video surveillance, and bright exterior lighting. Tenants can proudly display their business name and logo on the multi-tenant monument sign at the entrance and on the illuminated sign location on the front of each unit.