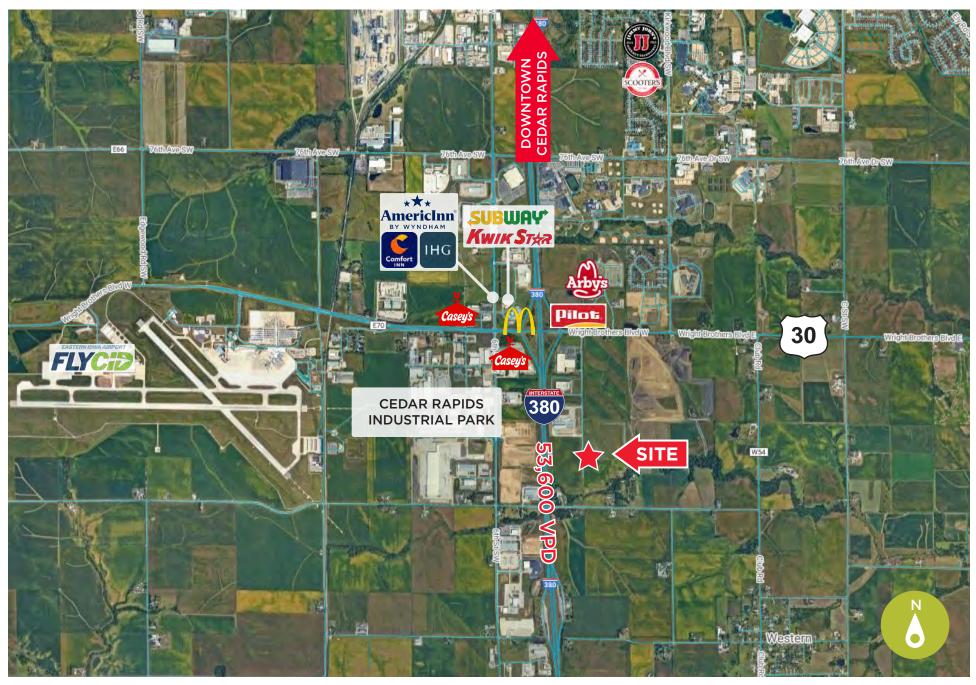

#### **10225 EARHART LN SW**

**CEDAR RAPIDS, IA 52404** 

UNITS FOR LEASE: \$7.95/SF NNN AVAILABLE SPACE: 1,731-35,000 SF

**OPEX:** \$1.85/SF

**UNITS FOR SALE: \$140/SF | \$242,340-\$245,000**\*PLEASE CALL BROKER FOR HOA FEE

## **Property Features**

- Introducing Toolbox Flex Suites, a premier 35,000 square foot facility situated in the highly sought-after Cedar Rapids South I-380 Corridor. With immediate access to Hwy 30, I-80, downtown Cedar Rapids, and Iowa City, our location offers unmatched convenience. Our suites range from 1,750 to 10,500 contiguous square feet and provide customizable build-to-suit options to cater to diverse needs, from startups and expanding businesses to high-end boat/RV storage, craftsmen, hobbyists, and personal retreats like man caves and she sheds.
- Tenants benefit from easy access and ample parking, making it perfect for customer-facing storefronts or showrooms. The 18' ceilings allow for the addition of a second-story office or mezzanine storage. With depths up to 53' and 14'x14' overhead doors with keypad entry, there's plenty of space for luxury RVs, equipment trailers, or multiple vehicles. Each suite includes a finished, ADA-compliant bathroom, floor drain, high bay LED lighting, and a Reznor shop heater.
- This facility boasts top-tier amenities such as all-concrete drives, 24-hour video surveillance, and bright exterior lighting. Tenants can proudly display their business name and logo on the multi-tenant monument sign at the entrance and on the illuminated sign location on the front of each unit.