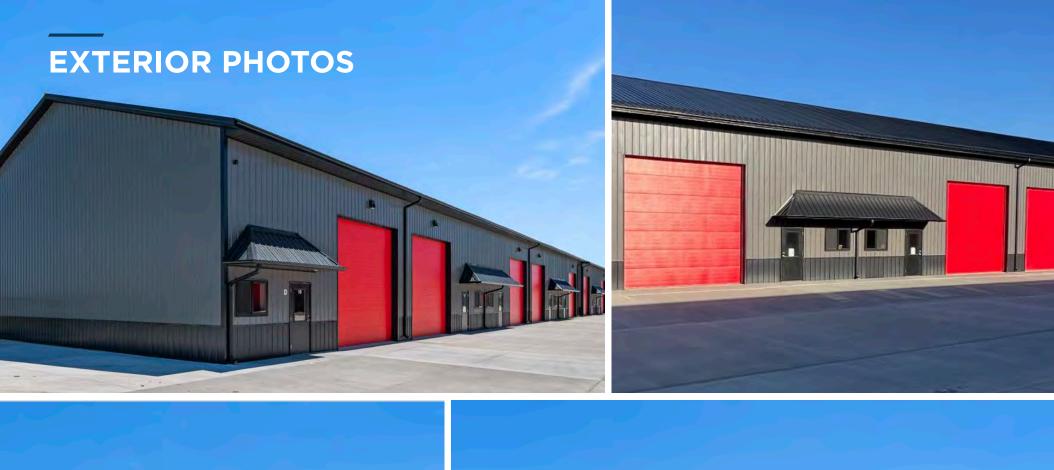

## **Property Features**

- Introducing Toolbox Flex Suites, a premier 35,000 square foot facility situated in the highly sought-after Cedar Rapids South I-380 Corridor. With immediate access to Hwy 30, I-80, downtown Cedar Rapids, and Iowa City, our location offers unmatched convenience. Our suites range from 1,750 to 10,500 contiguous square feet and provide customizable build-to-suit options to cater to diverse needs, from startups and expanding businesses to high-end boat/RV storage, craftsmen, hobbyists, and personal retreats like man caves and she sheds.
- Tenants benefit from easy access and ample parking, making it perfect for customer-facing storefronts or showrooms. The 18' ceilings allow for the addition of a second-story office or mezzanine storage. With depths up to 53' and 14'x14' overhead doors with keypad entry, there's plenty of space for luxury RVs, equipment trailers, or multiple vehicles. Each suite includes a finished, ADA-compliant bathroom, floor drain, high bay LED lighting, and a Reznor shop heater.
- This facility boasts top-tier amenities such as all-concrete drives, 24-hour video surveillance, and bright exterior lighting. Tenants can proudly display their business name and logo on the multi-tenant monument sign at the entrance and on the illuminated sign location on the front of each unit.