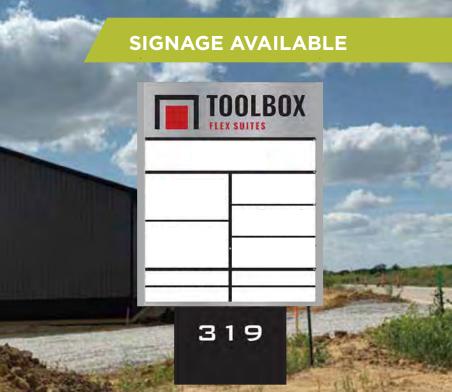

## **Property Features**

- Introducing Toolbox Flex Suites, a premier 35,000 square foot facility situated in the highly sought-after Cedar Rapids South I-380 Corridor. With immediate access to Hwy 30, I-80, downtown Cedar Rapids, and Iowa City, our location offers unmatched convenience. Our suites range from 1,750 to 10,500 contiguous square feet and provide customizable build-to-suit options to cater to diverse needs, from startups and expanding businesses to high-end boat/RV storage, craftsmen, hobbyists, and personal retreats like man caves and she sheds.
- Tenants benefit from easy access and ample parking, making it perfect for customer-facing storefronts or showrooms. The 18' ceilings allow for the addition of a second-story office or mezzanine storage. With depths up to 53' and 14'x14' overhead doors with keypad entry, there's plenty of space for luxury RVs, equipment trailers, or multiple vehicles. Each suite includes a finished, ADA-compliant bathroom, floor drain, high bay LED lighting, and a Reznor shop heater.
- This facility boasts top-tier amenities such as all-concrete drives, 24-hour video surveillance, and bright exterior lighting. Tenants can proudly display their business name and logo on the multi-tenant monument sign at the entrance and on the illuminated sign location on the front of each unit.