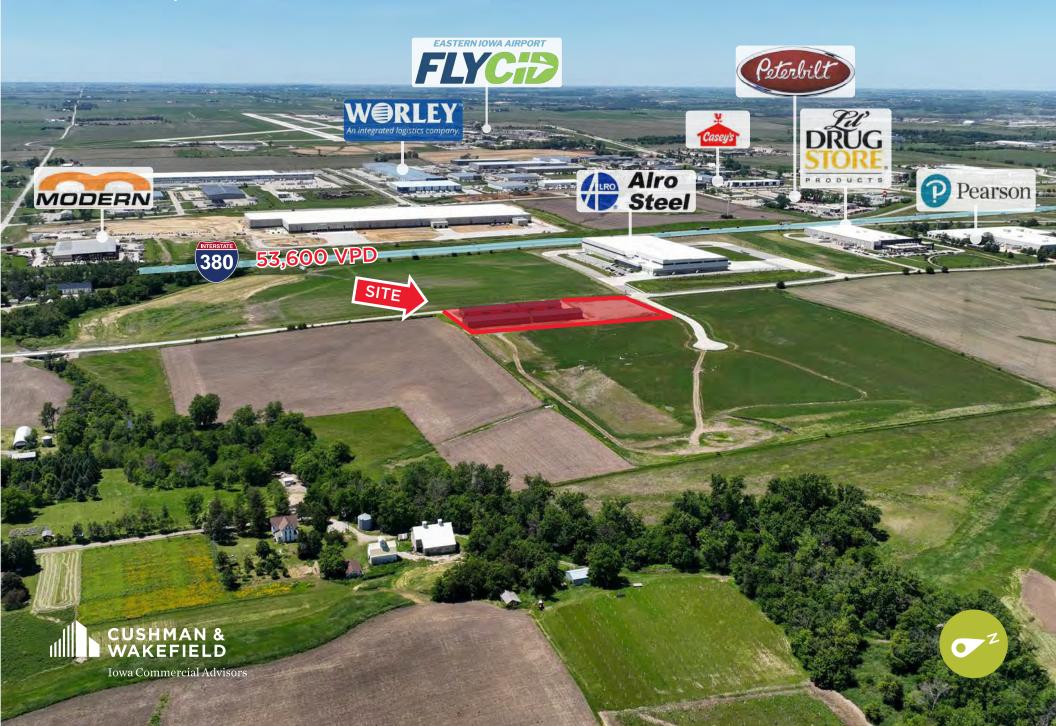

#### **10225 EARHART LN SW**

**CEDAR RAPIDS, IA 52404** 

UNITS FOR LEASE: \$7.95/SF NNN AVAILABLE SPACE: 1,731-35,000 SF

**OPEX:** \$1.85/SF

**UNITS FOR SALE: \$140/SF | \$242,340-\$245,000**\*PLEASE CALL BROKER FOR HOA FEE

## **Property Features**

- Introducing Toolbox Flex Suites, a premier 35,000 square foot facility situated in the highly sought-after Cedar Rapids South I-380 Corridor. With immediate access to Hwy 30, I-80, downtown Cedar Rapids, and Iowa City, our location offers unmatched convenience. Our suites range from 1,750 to 10,500 contiguous square feet and provide customizable build-to-suit options to cater to diverse needs, from startups and expanding businesses to high-end boat/RV storage, craftsmen, hobbyists, and personal retreats like man caves and she sheds.
- Tenants benefit from easy access and ample parking, making it perfect for customer-facing storefronts or showrooms. The 18' ceilings allow for the addition of a second-story office or mezzanine storage. With depths up to 53' and 14'x14' overhead doors with keypad entry, there's plenty of space for luxury RVs, equipment trailers, or multiple vehicles. Each suite includes a finished, ADA-compliant bathroom, floor drain, high bay LED lighting, and a Reznor shop heater.
- This facility boasts top-tier amenities such as all-concrete drives, 24-hour video surveillance, and bright exterior lighting. Tenants can proudly display their business name and logo on the multi-tenant monument sign at the entrance and on the illuminated sign location on the front of each unit.