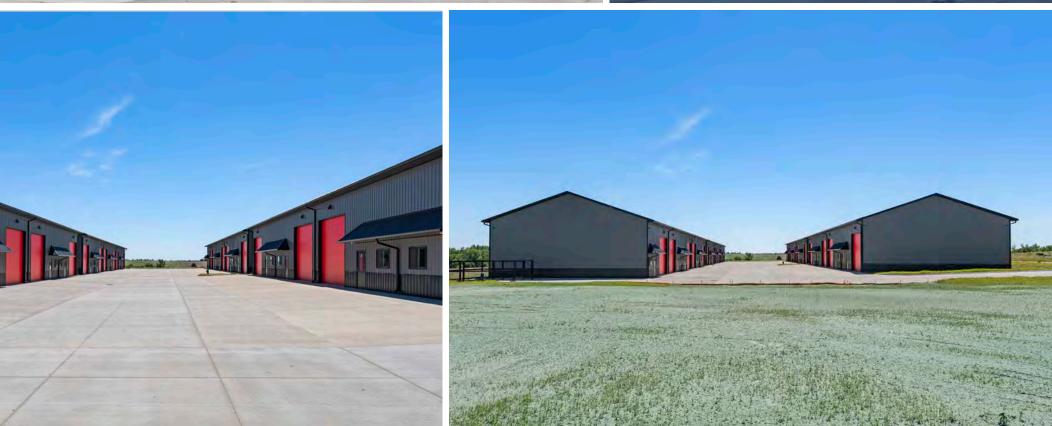

## **Property Features**

- Introducing Toolbox Flex Suites, a premier 35,000 square foot facility situated in the highly sought-after Cedar Rapids South I-380 Corridor. With immediate access to Hwy 30, I-80, downtown Cedar Rapids, and Iowa City, our location offers unmatched convenience. Our suites range from 1,750 to 10,500 contiguous square feet and provide customizable build-to-suit options to cater to diverse needs, from startups and expanding businesses to high-end boat/RV storage, craftsmen, hobbyists, and personal retreats like man caves and she sheds.
- Tenants benefit from easy access and ample parking, making it perfect for customer-facing storefronts or showrooms. The 18' ceilings allow for the addition of a second-story office or mezzanine storage. With depths up to 53' and 14'x14' overhead doors with keypad entry, there's plenty of space for luxury RVs, equipment trailers, or multiple vehicles. Each suite includes a finished, ADA-compliant bathroom, floor drain, high bay LED lighting, and a Reznor shop heater.
- This facility boasts top-tier amenities such as all-concrete drives, 24-hour video surveillance, and bright exterior lighting. Tenants can proudly display their business name and logo on the multi-tenant monument sign at the entrance and on the illuminated sign location on the front of each unit.