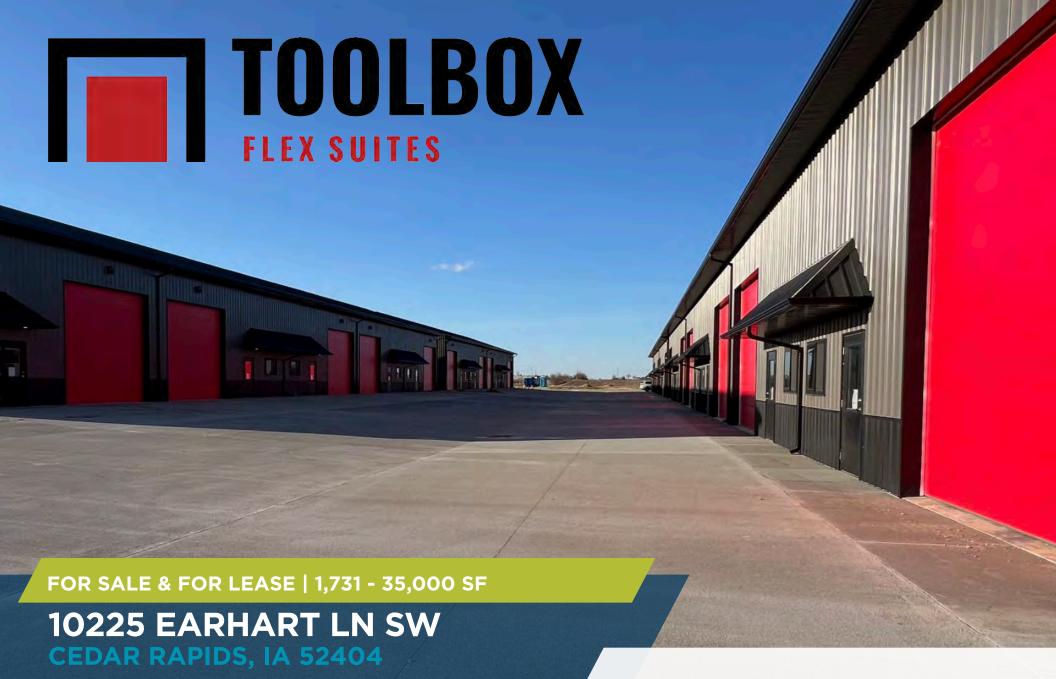

### TOOLBOX FLEX SUITES

#### **10225 EARHART LN SW**

**CEDAR RAPIDS, IA 52404** 

UNITS FOR LEASE: \$7.95/SF NNN AVAILABLE SPACE: 1,731-35,000 SF

**OPEX:** \$1.85/SF

**UNITS FOR SALE: \$140/SF | \$242,340-\$245,000**\*PLEASE CALL BROKER FOR HOA FEE

## **Property Features**

- Introducing Toolbox Flex Suites, a premier 35,000 square foot facility situated in the highly sought-after Cedar Rapids South I-380 Corridor. With immediate access to Hwy 30, I-80, downtown Cedar Rapids, and Iowa City, our location offers unmatched convenience. Our suites range from 1,750 to 10,500 contiguous square feet and provide customizable build-to-suit options to cater to diverse needs, from startups and expanding businesses to high-end boat/RV storage, craftsmen, hobbyists, and personal retreats like man caves and she sheds.
- Tenants benefit from easy access and ample parking, making it perfect for customer-facing storefronts or showrooms. The 18' ceilings allow for the addition of a second-story office or mezzanine storage. With depths up to 53' and 14'x14' overhead doors with keypad entry, there's plenty of space for luxury RVs, equipment trailers, or multiple vehicles. Each suite includes a finished, ADA-compliant bathroom, floor drain, high bay LED lighting, and a Reznor shop heater.
- This facility boasts top-tier amenities such as all-concrete drives, 24-hour video surveillance, and bright exterior lighting. Tenants can proudly display their business name and logo on the multi-tenant monument sign at the entrance and on the illuminated sign location on the front of each unit.