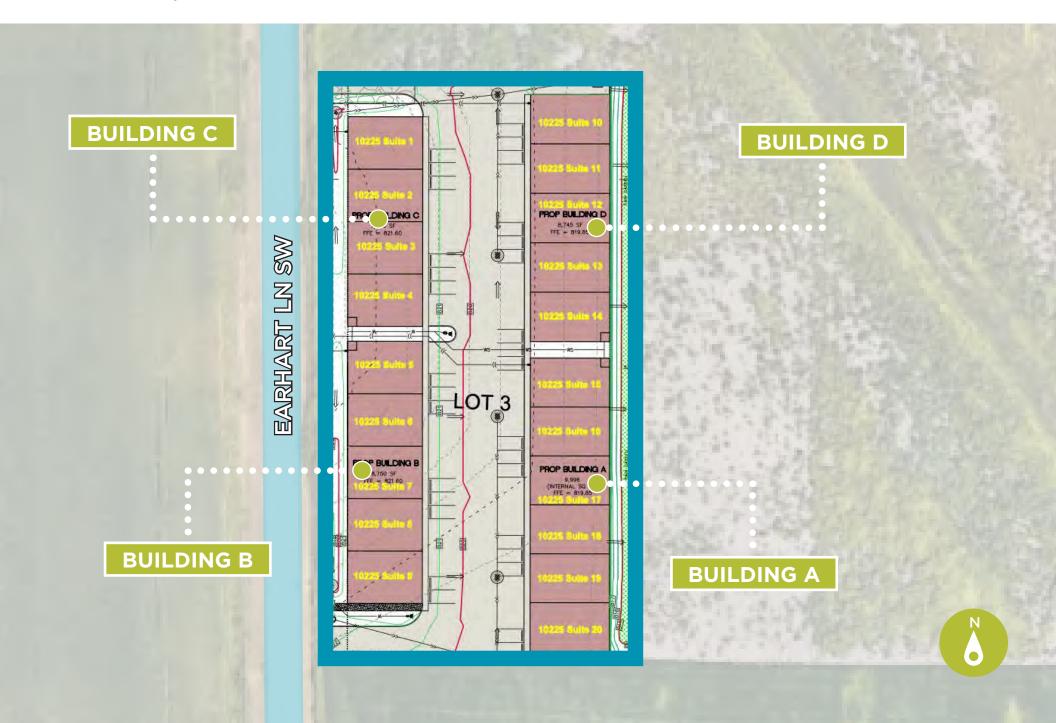

#### **10225 EARHART LN SW**

**CEDAR RAPIDS, IA 52404** 

UNITS FOR LEASE: \$7.95/SF NNN AVAILABLE SPACE: 1,731-35,000 SF

**OPEX:** \$1.85/SF

**UNITS FOR SALE: \$140/SF | \$242,340-\$245,000**\*PLEASE CALL BROKER FOR HOA FEE

## **Property Features**

- Introducing Toolbox Flex Suites, a premier 35,000 square foot facility situated in the highly sought-after Cedar Rapids South I-380 Corridor. With immediate access to Hwy 30, I-80, downtown Cedar Rapids, and Iowa City, our location offers unmatched convenience. Our suites range from 1,750 to 10,500 contiguous square feet and provide customizable build-to-suit options to cater to diverse needs, from startups and expanding businesses to high-end boat/RV storage, craftsmen, hobbyists, and personal retreats like man caves and she sheds.
- Tenants benefit from easy access and ample parking, making it perfect for customer-facing storefronts or showrooms. The 18' ceilings allow for the addition of a second-story office or mezzanine storage. With depths up to 53' and 14'x14' overhead doors with keypad entry, there's plenty of space for luxury RVs, equipment trailers, or multiple vehicles. Each suite includes a finished, ADA-compliant bathroom, floor drain, high bay LED lighting, and a Reznor shop heater.
- This facility boasts top-tier amenities such as all-concrete drives, 24-hour video surveillance, and bright exterior lighting. Tenants can proudly display their business name and logo on the multi-tenant monument sign at the entrance and on the illuminated sign location on the front of each unit.