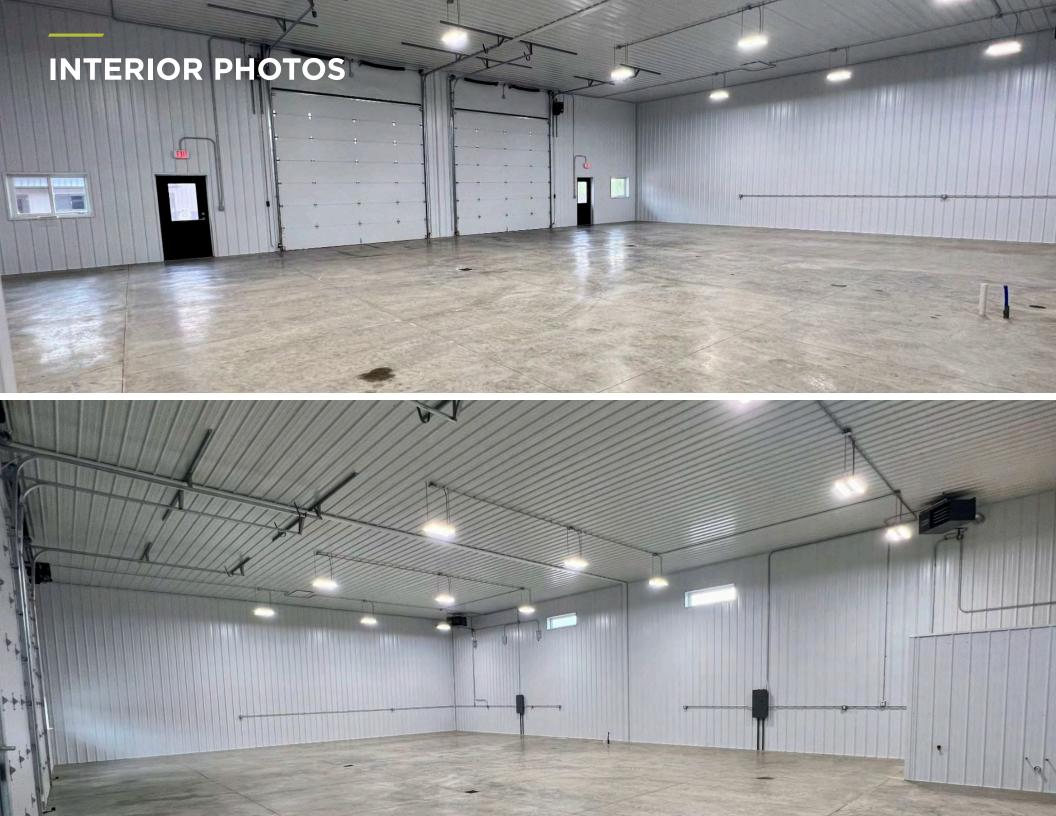

## **Property Features**

- Introducing Toolbox Flex Suites, a premier 35,000 square foot facility situated in the highly sought-after Cedar Rapids South I-380 Corridor. With immediate access to Hwy 30, I-80, downtown Cedar Rapids, and Iowa City, our location offers unmatched convenience. Our suites range from 1,750 to 10,500 contiguous square feet and provide customizable build-to-suit options to cater to diverse needs, from startups and expanding businesses to high-end boat/RV storage, craftsmen, hobbyists, and personal retreats like man caves and she sheds.
- Tenants benefit from easy access and ample parking, making it perfect for customer-facing storefronts or showrooms. The 18' ceilings allow for the addition of a second-story office or mezzanine storage. With depths up to 53' and 14'x14' overhead doors with keypad entry, there's plenty of space for luxury RVs, equipment trailers, or multiple vehicles. Each suite includes a finished, ADA-compliant bathroom, floor drain, high bay LED lighting, and a Reznor shop heater.
- This facility boasts top-tier amenities such as all-concrete drives, 24-hour video surveillance, and bright exterior lighting. Tenants can proudly display their business name and logo on the multi-tenant monument sign at the entrance and on the illuminated sign location on the front of each unit.