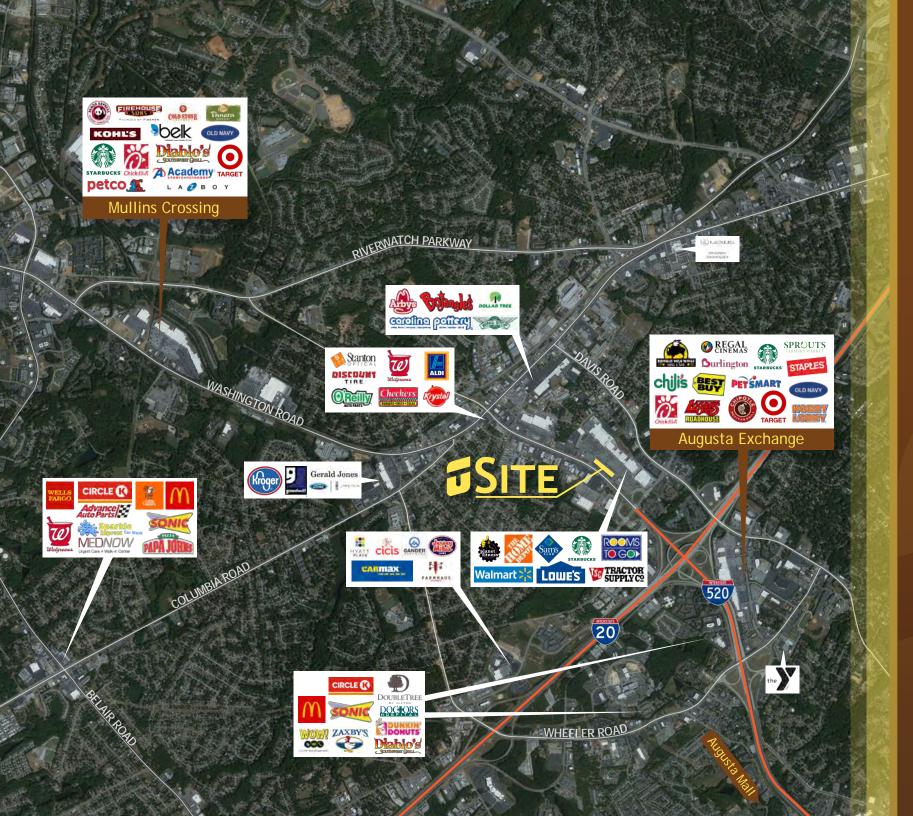

## **HIGHLIGHTS:**

- 3,000 6,000 SF Suites Available
- Street front visibility to Bobby Jones Expressway (42,000 VPD)
- Interstate Access to I20 (72,000+ VPD)
- Full Access to Two Lighted Intersections on Bobby Jones Expressway
- Foot traffic of 92,000+ per week (per Placer.Al)
- Outparcel to the most trafficked grocers in all of Augusta, Walmart Supercenter & Sam's Club (per Placer.Al)

- Anderson Plaza is under new ownership and management
- Highly visible to the 47,800 daily cars on Bobby Jones Expressway
- Easy access to I-20 (78,600+ VPD)
- 3 (3,000-6,000 SF) spaces available for lease
- Parking on all four sides of retail center (240 total)
- Full access to two lighted intersections on Bobby Jones Expressway
- Foot traffic of 92,000+ per week (per Placer.Al)