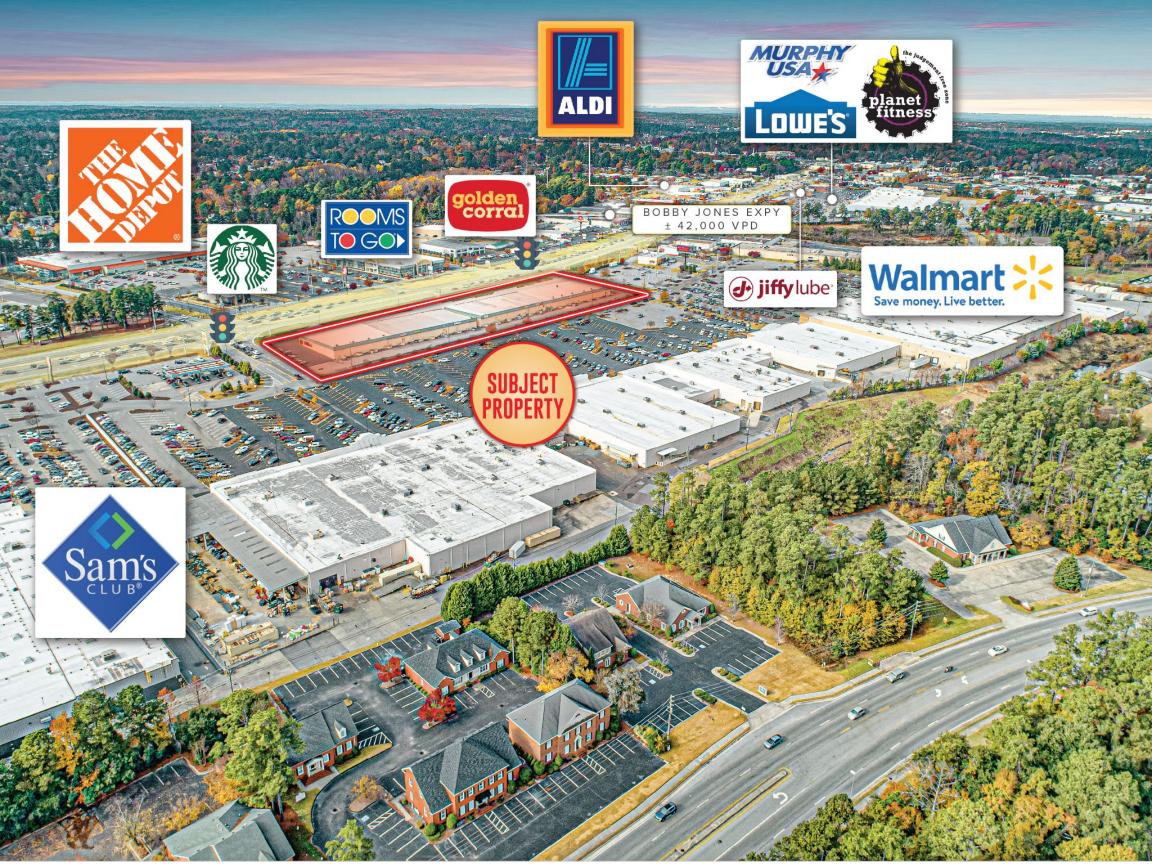

## **HIGHLIGHTS:**

- 3,000 6,000 SF Suites Available
- Street front visibility to Bobby Jones Expressway (42,000 VPD)
- Interstate Access to I20 (72,000+ VPD)
- Full Access to Two Lighted Intersections on Bobby Jones Expressway
- Foot traffic of 92,000+ per week (per Placer.Al)
- Outparcel to the most trafficked grocers in all of Augusta, Walmart Supercenter & Sam's Club (per Placer.Al)

## Highlights

The Anderson Plaza retail strip center is located on Bobby Jones Expressway. It is an outparcel of the heavily trafficked Village Plaza that includes Walmart, Sam's Club, Conn's HomePlus, Tractor Supply, and Great Deals on Furniture.

This 69,000 SF retail strip center is located on Bobby Jones Expressway. It is highly visible to the 47,800 cars daily on Bobby Jones Expressway. It offers 14 retail spaces total with 3 (3,000 -6,000 SF) available. Each space has docks in rear of all spaces and ADA restrooms. The center sits in front of Conn's Home Furnishings, Walmart, Sam's Club and Tractor Supply.

- Anderson Plaza is under new ownership and management
- Highly visible to the 47,800 daily cars on Bobby Jones Expressway
- Easy access to I-20 (78,600+ VPD)
- 3 (3,000-6,000 SF) spaces available for lease
- Parking on all four sides of retail center (240 total)
- Full access to two lighted intersections on Bobby Jones Expressway
- Foot traffic of 92,000+ per week (per Placer.Al)

 Outparcel to the most trafficked grocers in all of Augusta, Walmart, Supercenter & Sam's Club (per Placer.Al)