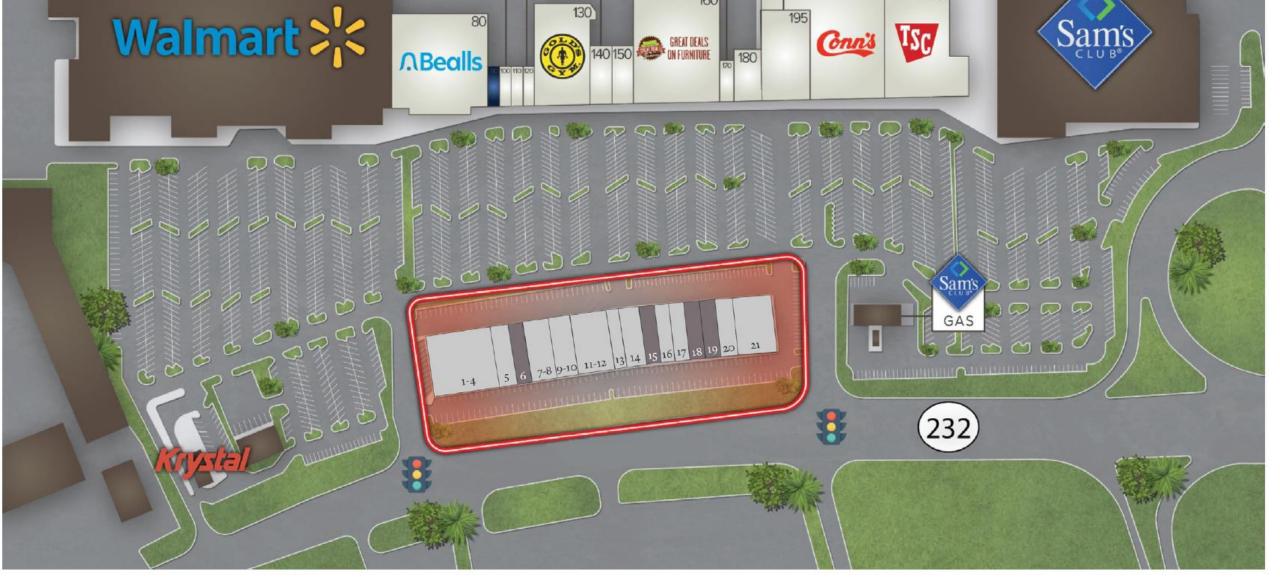

- Suite 9-10 (6,000 SF) | Available
- Suite 18 (3,000 SF) | Available
- Suite 19 (3,000 SF) | Available

\*\*Suites 18 & 19 can be combined for 6,000 SF Total

- Suite 21 (6,000 SF) | End Cap | Available
- Suite 14 (3,000 SF) | Potentially Available November 2023

This 69,000 SF retail strip center is located on Bobby Jones Expressway. It is highly visible to the 47,800 cars daily on Bobby Jones Expressway. It offers 14 retail spaces total with 3 (3,000 -6,000 SF) available. Each space has docks in rear of all spaces and ADA restrooms. The center sits in front of Conn's Home Furnishings, Walmart, Sam's Club and Tractor Supply.

- Anderson Plaza is under new ownership and management
- Highly visible to the 47,800 daily cars on Bobby Jones Expressway
- Easy access to I-20 (78,600+ VPD)
- 3 (3,000-6,000 SF) spaces available for lease
- Parking on all four sides of retail center (240 total)
- Full access to two lighted intersections on Bobby Jones Expressway
- Foot traffic of 92,000+ per week (per Placer.Al)