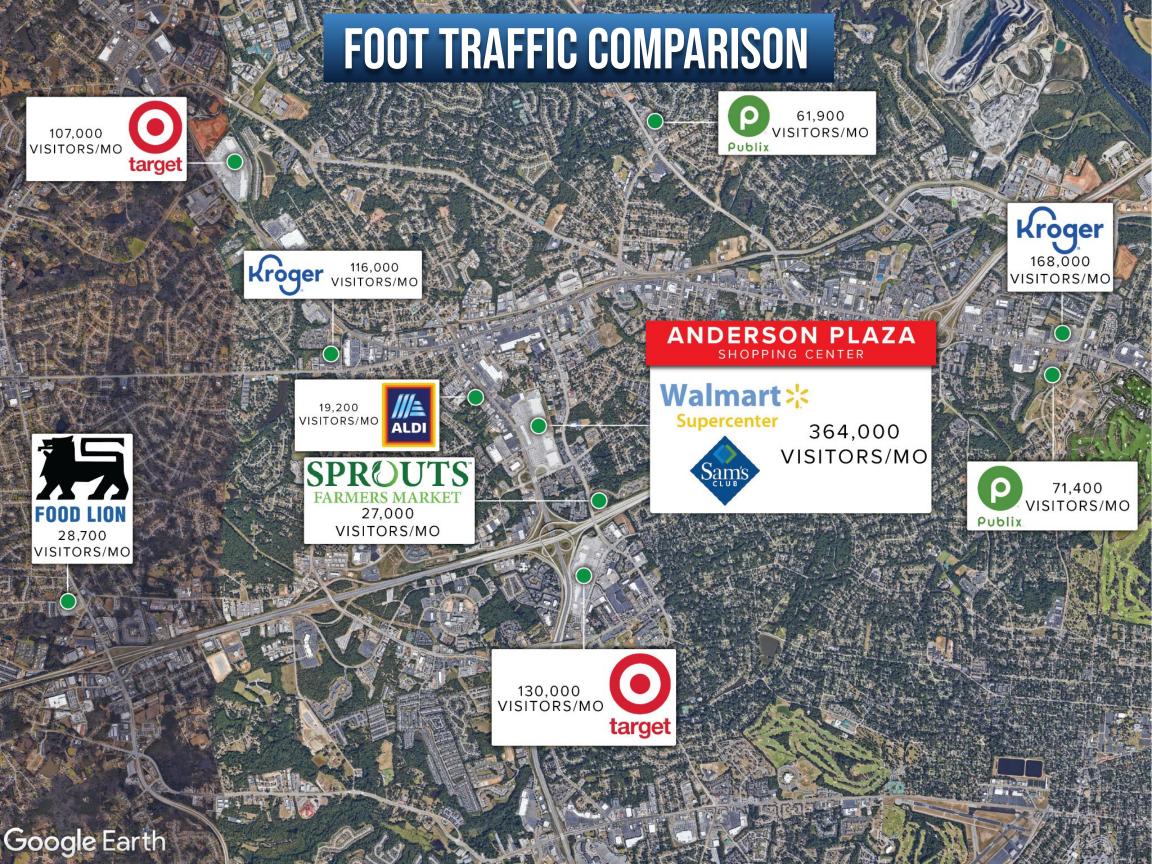

## **HIGHLIGHTS:**

- 3,000 6,000 SF Suites Available
- Street front visibility to Bobby Jones Expressway (42,000 VPD)
- Interstate Access to I20 (72,000+ VPD)
- Full Access to Two Lighted Intersections on Bobby Jones Expressway
- Foot traffic of 92,000+ per week (per Placer.Al)
- Outparcel to the most trafficked grocers in all of Augusta, Walmart Supercenter & Sam's Club (per Placer.Al)

- Anderson Plaza is under new ownership and management
- Highly visible to the 47,800 daily cars on Bobby Jones Expressway
- Easy access to I-20 (78,600+ VPD)
- 3 (3,000-6,000 SF) spaces available for lease
- Parking on all four sides of retail center (240 total)
- Full access to two lighted intersections on Bobby Jones Expressway
- Foot traffic of 92,000+ per week (per Placer.Al)

 Outparcel to the most trafficked grocers in all of Augusta, Walmart, Supercenter & Sam's Club (per Placer.Al)