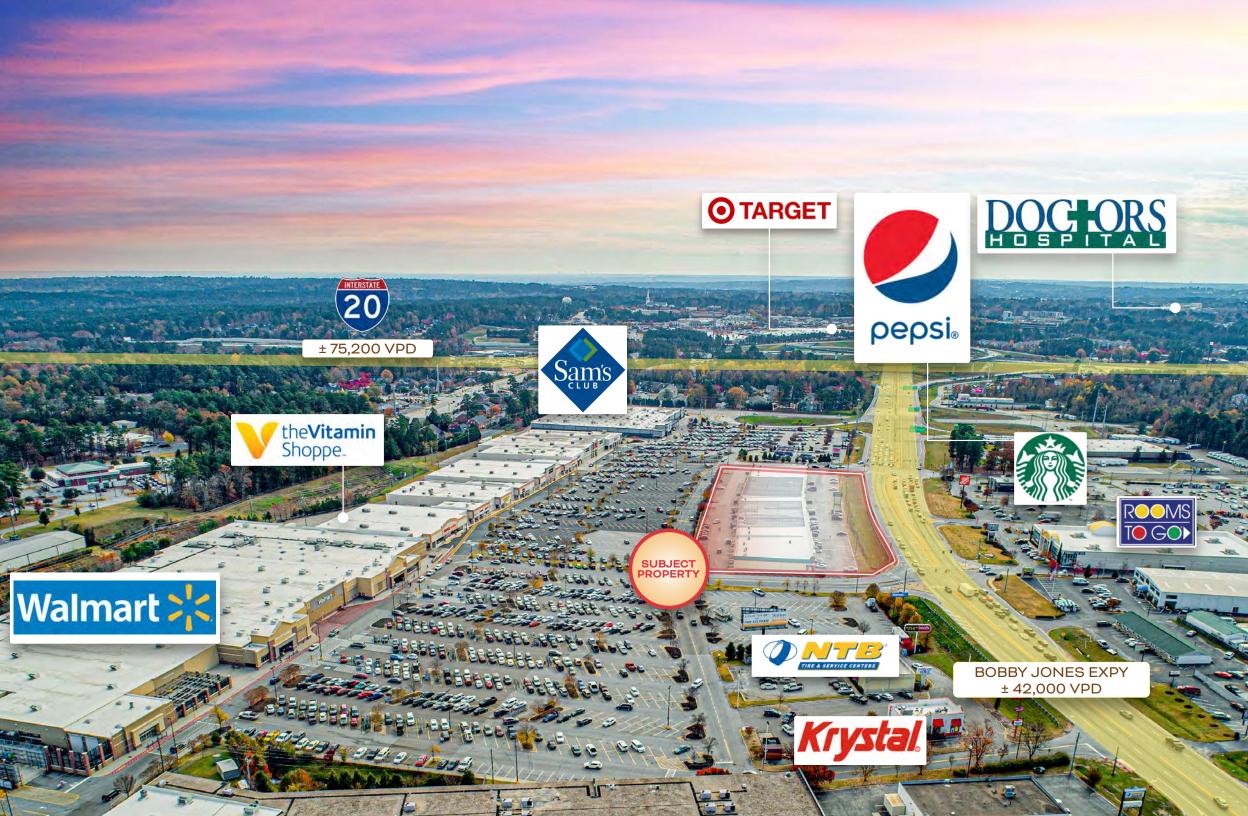

## **HIGHLIGHTS:**

- 3,000 6,000 SF Suites Available
- Street front visibility to Bobby Jones Expressway (42,000 VPD)
- Interstate Access to I20 (72,000+ VPD)
- Full Access to Two Lighted Intersections on Bobby Jones Expressway
- Foot traffic of 92,000+ per week (per Placer.Al)
- Outparcel to the most trafficked grocers in all of Augusta, Walmart Supercenter & Sam's Club (per Placer.Al)

## Highlights

The Anderson Plaza retail strip center is located on Bobby Jones Expressway. It is an outparcel of the heavily trafficked Village Plaza that includes Walmart, Sam's Club, Conn's HomePlus, Tractor Supply, and Great Deals on Furniture.

This 69,000 SF retail strip center is located on Bobby Jones Expressway. It is highly visible to the 47,800 cars daily on Bobby Jones Expressway. It offers 14 retail spaces total with 3 (3,000 -6,000 SF) available. Each space has docks in rear of all spaces and ADA restrooms. The center sits in front of Conn's Home Furnishings, Walmart, Sam's Club and Tractor Supply.

- Anderson Plaza is under new ownership and management
- Highly visible to the 47,800 daily cars on Bobby Jones Expressway
- Easy access to I-20 (78,600+ VPD)
- 3 (3,000-6,000 SF) spaces available for lease
- Parking on all four sides of retail center (240 total)
- Full access to two lighted intersections on Bobby Jones Expressway
- Foot traffic of 92,000+ per week (per Placer.Al)

 Outparcel to the most trafficked grocers in all of Augusta, Walmart, Supercenter & Sam's Club (per Placer.Al)