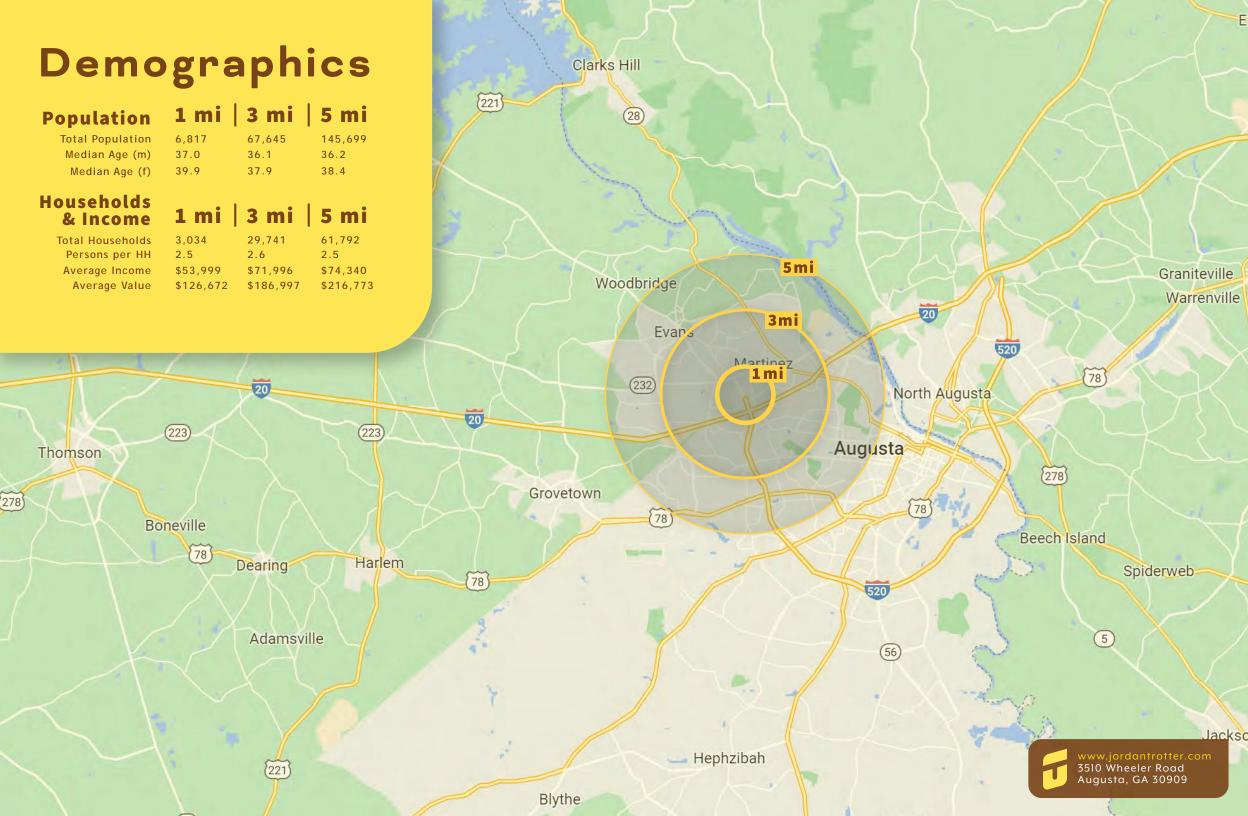

y. It is highly visible to the 47,800 cars daily on Bobby Jones Expressway. It offers 14 retail spaces total with 3 (3,000 -6,000 SF) available. Each space has docks in rear of all spaces and ADA restrooms. The center sits in front of Conn's Home Furnishings, Walmart, Sam's Club and Tractor Supply.

- Anderson Plaza is under new ownership and management
- Highly visible to the 47,800 daily cars on Bobby Jones Expressway
- Easy access to I-20 (78,600+ VPD)
- 3 (3,000-6,000 SF) spaces available for lease
- Parking on all four sides of retail center (240 total)
- Full access to two lighted intersections on Bobby Jones Expressway
- Foot traffic of 92,000+ per week (per Placer.Al)

 Outparcel to the most trafficked grocers in all of Augusta, Walmart, Supercenter & Sam's Club (per Placer.Al)