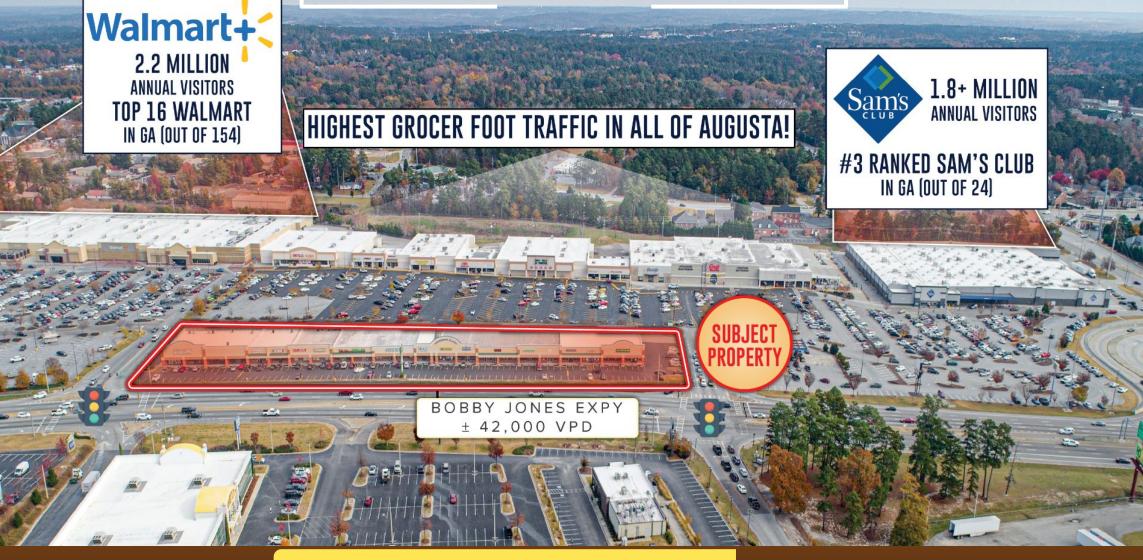

## **HIGHLIGHTS:**

- 3,000 6,000 SF Suites Available
- Street front visibility to Bobby Jones Expressway (42,000 VPD)
- Interstate Access to I20 (72,000+ VPD)
- Full Access to Two Lighted Intersections on Bobby Jones Expressway
- Foot traffic of 92,000+ per week (per Placer.Al)
- Outparcel to the most trafficked grocers in all of Augusta, Walmart Supercenter & Sam's Club (per Placer.Al)

## Highlights

The Anderson Plaza retail strip center is located on Bobby Jones Expressway. It is an outparcel of the heavily trafficked Village Plaza that includes Walmart, Sam's Club, Conn's HomePlus, Tractor Supply, and Great Deals on Furniture.

This 69,000 SF retail strip center is located on Bobby Jones Expressway. It is highly visible to the 47,800 cars daily on Bobby Jones Expressway. It offers 14 retail spaces total with 3 (3,000 -6,000 SF) available. Each space has docks in rear of all spaces and ADA restrooms. The center sits in front of Conn's Home Furnishings, Walmart, Sam's Club and Tractor Supply.

- Anderson Plaza is under new ownership and management
- Highly visible to the 47,800 daily cars on Bobby Jones Expressway
- Easy access to I-20 (78,600+ VPD)
- 3 (3,000-6,000 SF) spaces available for lease
- Parking on all four sides of retail center (240 total)
- Full access to two lighted intersections on Bobby Jones Expressway
- Foot traffic of 92,000+ per week (per Placer.Al)

 Outparcel to the most trafficked grocers in all of Augusta, Walmart, Supercenter & Sam's Club (per Placer.Al)