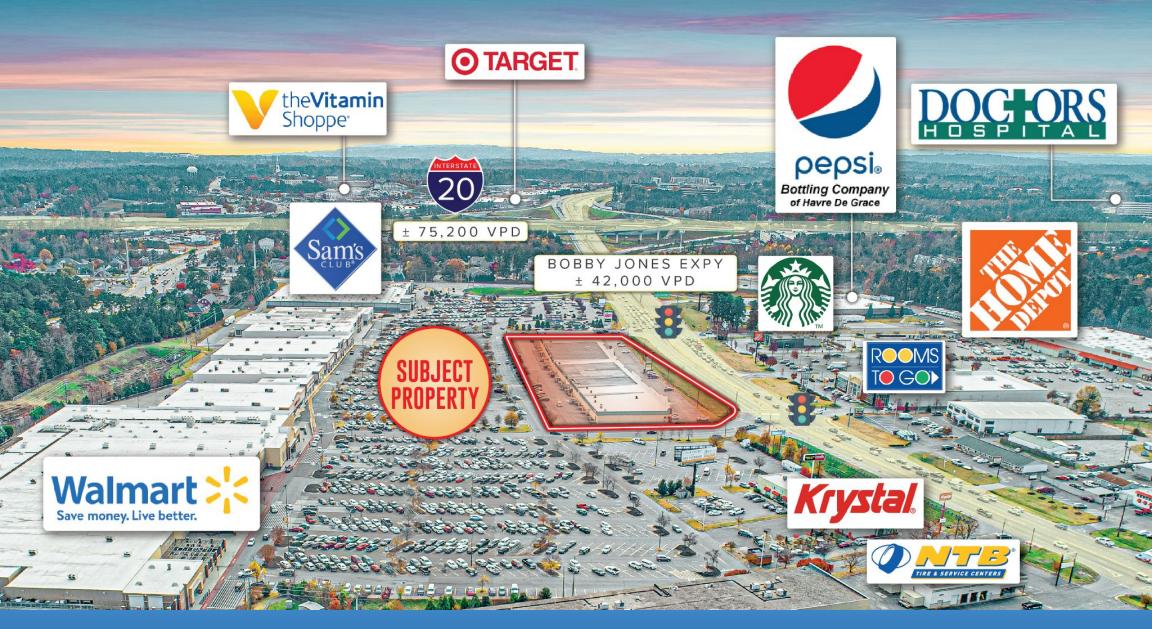

## **HIGHLIGHTS:**

- 3,000 6,000 SF Suites Available
- Street front visibility to Bobby Jones Expressway (42,000 VPD)
- Interstate Access to I20 (72,000+ VPD)
- Full Access to Two Lighted Intersections on Bobby Jones Expressway
- Foot traffic of 92,000+ per week (per Placer.Al)
- Outparcel to the most trafficked grocers in all of Augusta, Walmart Supercenter & Sam's Club (per Placer.Al)

## Highlights

The Anderson Plaza retail strip center is located on Bobby Jones Expressway. It is an outparcel of the heavily trafficked Village Plaza that includes Walmart, Sam's Club, Conn's HomePlus, Tractor Supply, and Great Deals on Furniture.

This 69,000 SF retail strip center is located on Bobby Jones Expressway. It is highly visible to the 47,800 cars daily on Bobby Jones Expressway. It offers 14 retail spaces total with 3 (3,000 -6,000 SF) available. Each space has docks in rear of all spaces and ADA restrooms. The center sits in front of Conn's Home Furnishings, Walmart, Sam's Club and Tractor Supply.

- Anderson Plaza is under new ownership and management
- Highly visible to the 47,800 daily cars on Bobby Jones Expressway
- Easy access to I-20 (78,600+ VPD)
- 3 (3,000-6,000 SF) spaces available for lease
- Parking on all four sides of retail center (240 total)
- Full access to two lighted intersections on Bobby Jones Expressway
- Foot traffic of 92,000+ per week (per Placer.Al)

 Outparcel to the most trafficked grocers in all of Augusta, Walmart, Supercenter & Sam's Club (per Placer.Al)