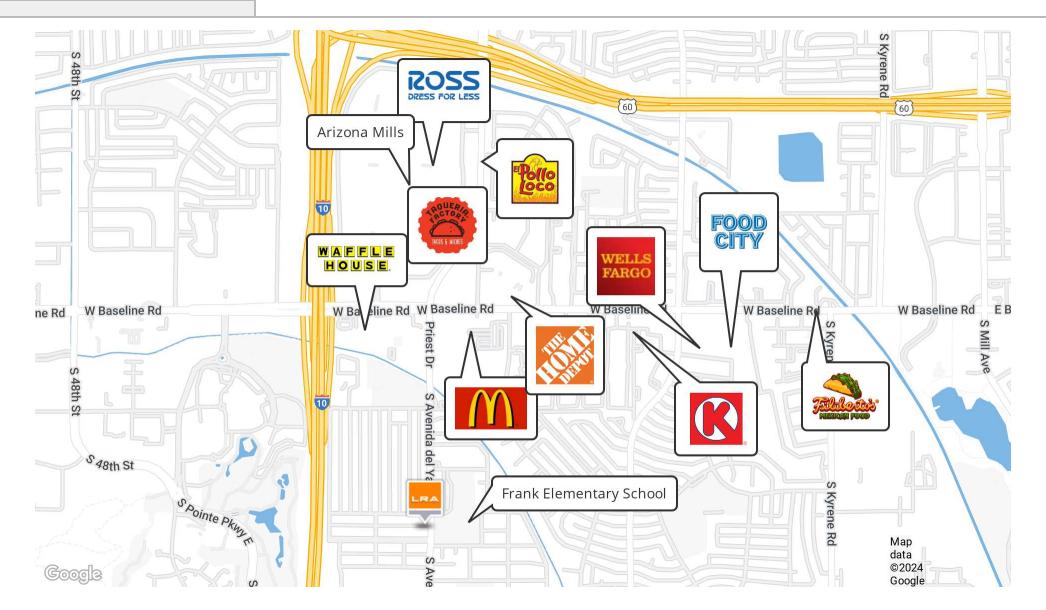

#### **PROPERTY OVERVIEW**

Located on the main road in Guadalupe (Avenida Del Yaqui), the property has excellent exposure. Perfect for any retail (restaurant or food user) or office users. Near the I10 & US-60 for easy access. Near many large employers and centrally located. 1/2 mile from AZ Mills. Previously a juice bar/smoothie user.