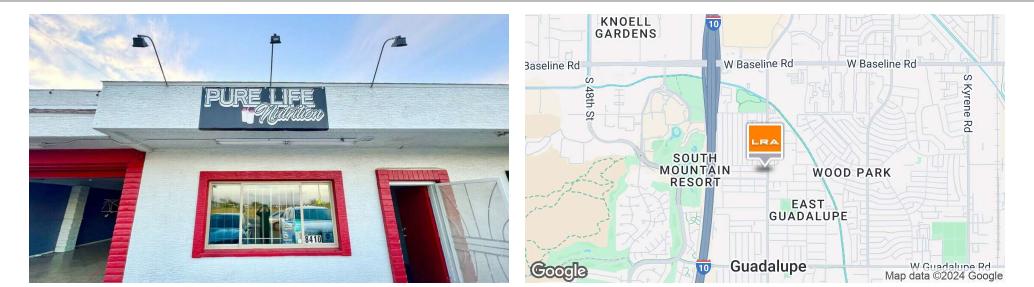

## 8410 S Avenida Del Yaqui

8410 S Avenida Del Yaqui | Guadalupe, AZ 85283

#### **PROPERTY OVERVIEW**

Located on the main road in Guadalupe (Avenida Del Yaqui), the property has excellent exposure. Perfect for any retail (restaurant or food user) or office users. Near the I10 & US-60 for easy access. Near many large employers and centrally located. 1/2 mile from AZ Mills. Previously a juice bar/smoothie user.

#### **PROPERTY HIGHLIGHTS**

- Located on the main road in Guadalupe
- Street frontage/great visibility
- Former juice bar
- Close to the I-10 and US-60