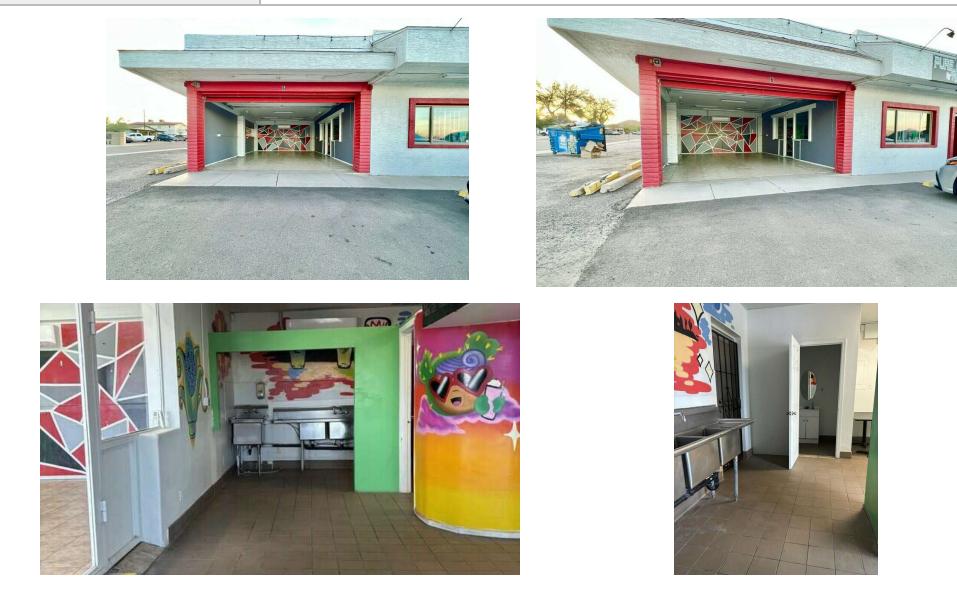

#### **PROPERTY OVERVIEW**

Located on the main road in Guadalupe (Avenida Del Yaqui), the property has excellent exposure. Perfect for any retail (restaurant or food user) or office users. Near the I10 & US-60 for easy access. Near many large employers and centrally located. 1/2 mile from AZ Mills. Previously a juice bar/smoothie user.

#### **PROPERTY HIGHLIGHTS**

- Located on the main road in Guadalupe
- Street frontage/great visibility
- Former juice bar
- Close to the I-10 and US-60