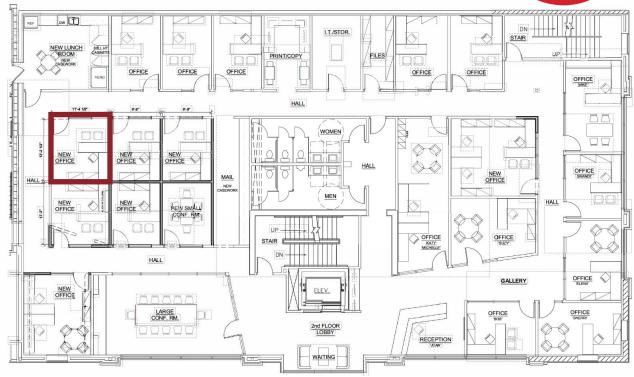

## **BUILDING 300 | Suite 205:**

Private Executive Office 125 SF +/-Lease Rate \$650 Per Month Minimum 1-Year Term

# OFFICE AVAILABLE FOR LEASE

Building 300, 2nd Floor, Suite 205