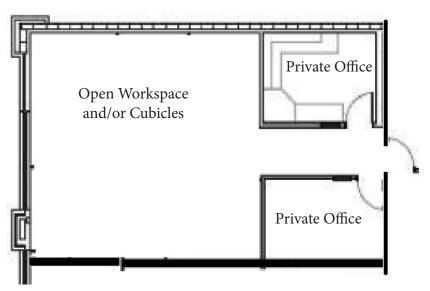

## **BUILDING 314** | Suite 300:

956 SF +/- Includes, 2 Private Offices, Open Workspace and/or Cubicles Lease Rate \$2,400 Per Month Minimum 3-Year Term

# Building 314, 2nd Floor, Suite 300