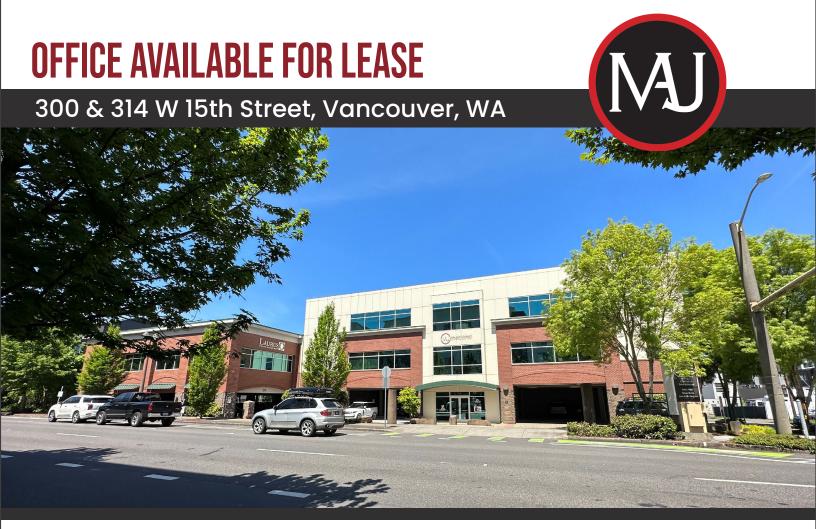

#### SPACES AVAILABLE:

## **BUILDING 300 | Suite 205:**

Private Executive Office 125 SF +/-Lease Rate \$650 Per Month Minimum 1-Year Term

## **BUILDING 314** | Suite 300:

956 SF +/- Includes, 2 Private Offices, Open Workspace and/or Cubicles Lease Rate \$2,400 Per Month Minimum 3-Year Term

## Brandi M. Ho, Broker

360.823.5112 Brandi@MAJCRE.com

# MAJ COMMERCIAL REAL ESTATE

300 W 15th Street, Ste 200, Vancouver WA Office: 360.699.4494 | www.MAJCRE.com

#### **BUILDING AMENITIES:**

Class A, Professional Office Building

Located Downtown Vancouver, Just Two Blocks from New Seasons

Use of 2nd & 3rd Floor Conference Rooms (subject to scheduling/ availability)

Janitorial Service, 2 Days a Week

Shared Common Area Kitchen/s

Secured Building, Convenient Key Fob Access Provided For Aft