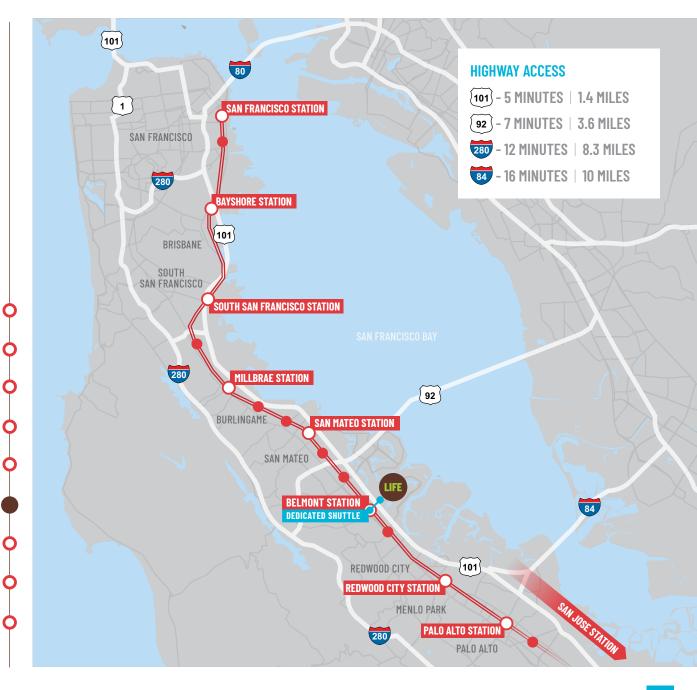

# S WITTER S A LOCATION

With a central Bay Area location that's simultaneously in the middle of everything and miles from mundane, convenient amenities blend with natural serenity to create a campus where ideas flourish and companies have room to grow.

Dedicated shuttle from Belmont Station to Redwood LIFE

SAN FRANCISCO STATION
43 MINUTES\*

BAYSHORE STATION

34 MINUTES\*

**SOUTH SAN FRANCISCO STATION** 

27 MINUTES\*

MILLBRAE STATION

19 MINUTES\*

SAN MATEO STATION

10 MINUTES\*

**BELMONT STATION** 

REDWOOD LIFE

REDWOOD CITY STATION
8 MINUTES\*

PALO ALTO STATION
17 MINUTES\*

SAN JOSE STATION
50 MINUTES\*

\*To Belmont Station