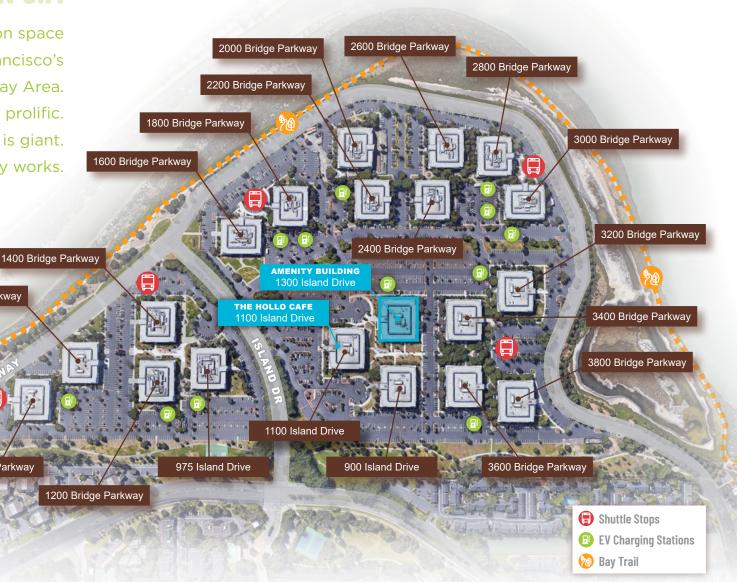

# TWENTY BUILDINGS AND MORE THAN 1 MILLION S.F.

of lab and innovation space at the center of San Francisco's central Bay Area. The location is prolific. The footprint is giant. Redwood LIFE totally works.

1000 Bridge Parkway

800 Bridge Parkway

# 900 ISLAND DRIVE FULL BUILDING OPPORTUNITY

| AVAILABLE | SIZE       | NOTES                                                                       |  |
|-----------|------------|-----------------------------------------------------------------------------|--|
| SUITE 101 | ±12,798 SF | NEW SPEC LAB SUITE - MOVE IN READY Rare Opportunity. 50% Lab and 50% Office |  |
| SUITE 102 | ±13,847 SF | NEW SPEC LAB SUITE - MOVE IN READY Rare Opportunity. 50% Lab and 50% Office |  |
| SUITE 202 | ±5,886 SF  | NEW SPEC LAB SUITE - MOVE IN READY                                          |  |
| SUITE 203 | ±7,783 SF  | NEW SPEC LAB SUITE - MOVE IN READY                                          |  |
| SUITE 204 | ±6,445 SF  | NEW SPEC LAB SUITE - MOVE IN READY                                          |  |

### **1400 BRIDGE PARKWAY**

| AVAILABLE | SIZE       | NOTES                                                        |   |
|-----------|------------|--------------------------------------------------------------|---|
| SUITE 102 | ±12,169 SF | NEW SPEC LAB SUITE Rare Opportunity. 50% Lab and 50% Office. | 0 |

### 2800 BRIDGE PARKWAY FULL BUILDING OPPORTUNITY

| AVAILABLE | SIZE       | NOTES                                                        |
|-----------|------------|--------------------------------------------------------------|
| 1ST FLOOR | ±27,322 SF | Floor Vacant and Ready for Customized<br>Tenant Improvements |
| 2ND FLOOR | ±25,982 SF | Floor Vacant and Ready for Customized<br>Tenant Improvements |

### **3000 BRIDGE PARKWAY** FULL BUILDING OPPORTUNITY

| AVAILABLE | SIZE       | NOTES                                                        |
|-----------|------------|--------------------------------------------------------------|
| 1ST FLOOR | ±27,249 SF | Floor Vacant and Ready for Customized<br>Tenant Improvements |
| 2ND FLOOR | ±24,573 SF | Floor Vacant and Ready for Customized<br>Tenant Improvements |

### **3200 BRIDGE PARKWAY**

| AVAILABLE | SIZE       | NOTES                                                       |  |
|-----------|------------|-------------------------------------------------------------|--|
| SUITE 201 | ±12,029 SF | NEW SPEC LAB SUITE Rare Opportunity. 50% Lab and 50% Office |  |

### **3400 BRIDGE PARKWAY**

| AVAILABLE | SIZE       | NOTES                                                       |  |
|-----------|------------|-------------------------------------------------------------|--|
| SUITE 102 | ±13,242 SF | NEW SPEC LAB SUITE Rare Opportunity. 50% Lab and 50% Office |  |

### **3600 BRIDGE PARKWAY** FULL BUILDING OPPORTUNITY

| AVAILABLE | SIZE       | NOTES                                                        |   |
|-----------|------------|--------------------------------------------------------------|---|
| SUITE 101 | ±12,783 SF | NEW SPEC LAB SUITE Rare Opportunity. 50% Lab and 50% Office  |   |
| SUITE 102 | ±13,389 SF | NEW SPEC LAB SUITE Rare Opportunity. 50% Lab and 50% Office  | • |
| 2ND FLOOR | ±25,650 SF | FULL FLOOR SPEC LAB Rare Opportunity. 50% Lab and 50% Office | • |