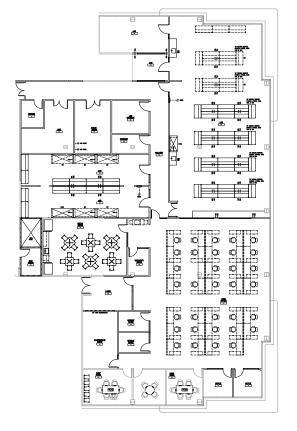

# RANGE OF LAB SPACE

Flexible Layout

# REDWOOD LIFE SPEC LAB PROGRAM

This is an environment focused on lab and innovation space where world-changing interactions and favorable reactions are part of every day.

This is where work comes to life.

This is Redwood LIFE.

HYPOTHETICAL SPEC LAB BUILD OUT - ±13.000 SF