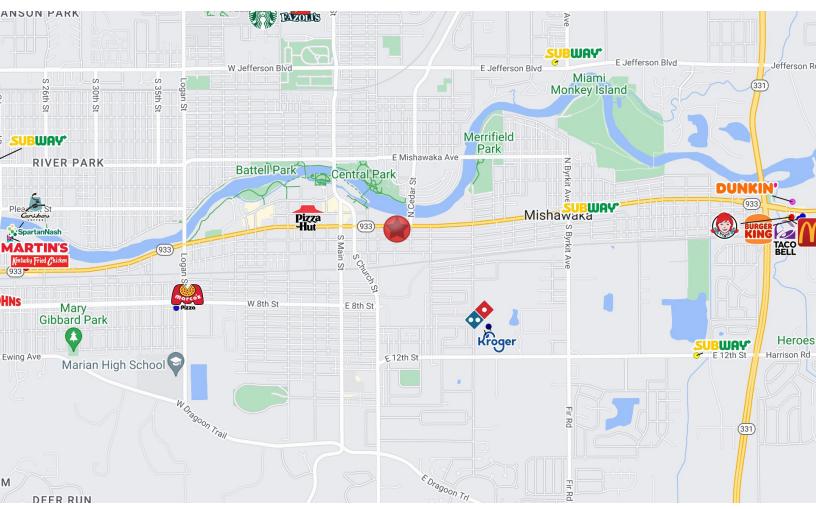

# **LOCATION OVERVIEW**

## **BUILD-TO-SUIT OPPORTUNITY**

501 & 507 Lincolnway E | Mishawaka, IN 46544

- The property is located just east of the Mishawaka CBD on Lincolnway East between the blocks of S. Pine Street and S. Cedar Street.
- The City of Mishawaka has infused the downtown area with several revitalization and new development projects along the River Walk.
- The River Walk includes mixed-use urban developments along the banks of the St. Joseph River anchored by the beautifully landscaped and vibrant Beutter Park. The park is a destination that brings people to the downtown area to enjoy seasonal produce markets, summer concert venues, movies in the park, art fairs and the river-walk way that loops around both sides of the river and connects to several city parks along the river bank.