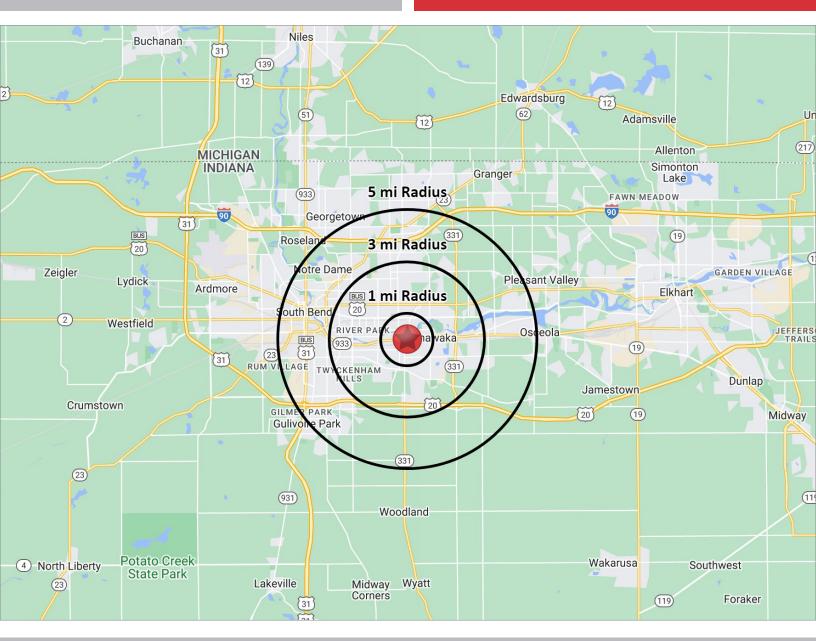

# **2023 DEMOGRAPHICS**

#### **BUILD-TO-SUIT OPPORTUNITY**

501 & 507 Lincolnway E | Mishawaka, IN 46544

| POPULATION |         | NUMBER OF | HOUSEHOLDS | 6 AVEI | RAGE HOUS | EHOLD INCOME | MEDIAN H | S<br>IOME VALUE |
|------------|---------|-----------|------------|--------|-----------|--------------|----------|-----------------|
| 1 MILE     | 13,778  | 1 MILE    | 6,026      |        | 1 MILE    | \$64,881     | 1 MILE   | \$135,150       |
| 3 MILE     | 71,285  | 3 MILE    | 31,777     |        | 3 MILE    | \$78,376     | 3 MILE   | \$150,713       |
| 5 MILE     | 147,275 | 5 MILE    | 60,898     |        | 5 MILE    | \$87,576     | 5 MILE   | \$163,338       |