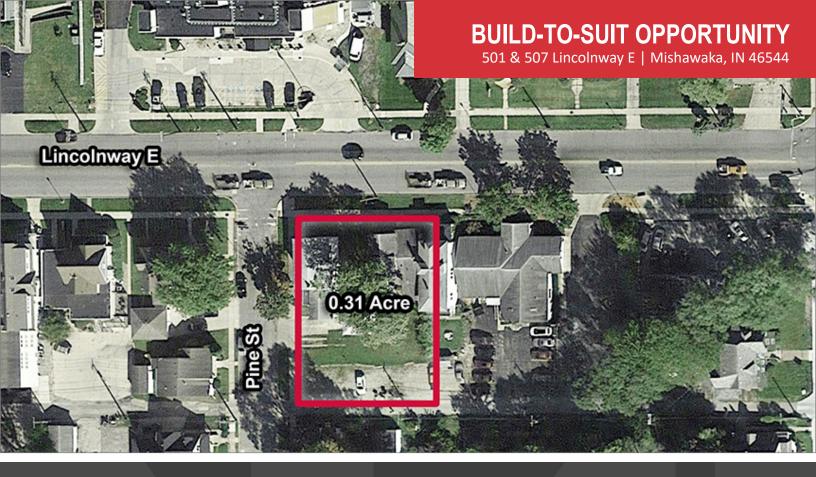

### Corner Location Provides Easy Access

| Land:         | 0.31 Acre                                        |  |  |  |  |  |
|---------------|--------------------------------------------------|--|--|--|--|--|
| Improvements: | Street, Sidewalk, Gas, Water, Storm Sewer, Curb, |  |  |  |  |  |
|               | Sanitary Sewer, Electricity                      |  |  |  |  |  |
| Land Uses:    | Retail, Office, Retail Pad                       |  |  |  |  |  |
| Zoning:       | C-3 Commercial                                   |  |  |  |  |  |
| Lease Rate:   | \$4.00 PSF / YR NNN                              |  |  |  |  |  |

#### **Details:**

This corner lot with great visibility is just east of downtown Mishawaka. Located on the corner of S. Pine Street and Lincolnway East, this property provides easy access ideal for many users. Owner will build to suit for many uses.

#### **BUILD-TO-SUIT OPPORTUNITY**

501 & 507 Lincolnway E | Mishawaka, IN 46544

**Rick Doolittle** Managing Broker, Principal D 574.485.1535 rdoolittle@cressy.com