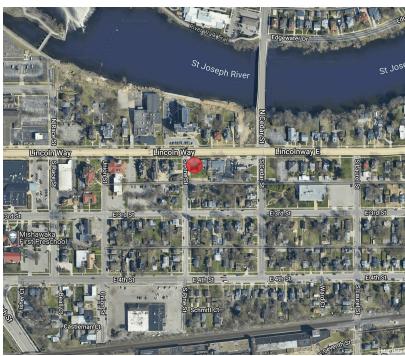

# **LOCATION OVERVIEW**

## **BUILD-TO-SUIT OPPORTUNITY**

501 & 507 Lincolnway E | Mishawaka, IN 46544

- The property is located just east of the Mishawaka CBD on Lincolnway East between the blocks of S. Pine Street and S. Cedar Street.
- The City of Mishawaka has infused the downtown area with several revitalization and new development projects along the River Walk.
- The River Walk includes mixed-use urban developments along the banks of the St. Joseph River anchored by the beautifully landscaped and vibrant Beutter Park. The park is a destination that brings people to the downtown area to enjoy seasonal produce markets, summer concert venues, movies in the park, art fairs and the river-walk way that loops around both sides of the river and connects to several city parks along the river bank.