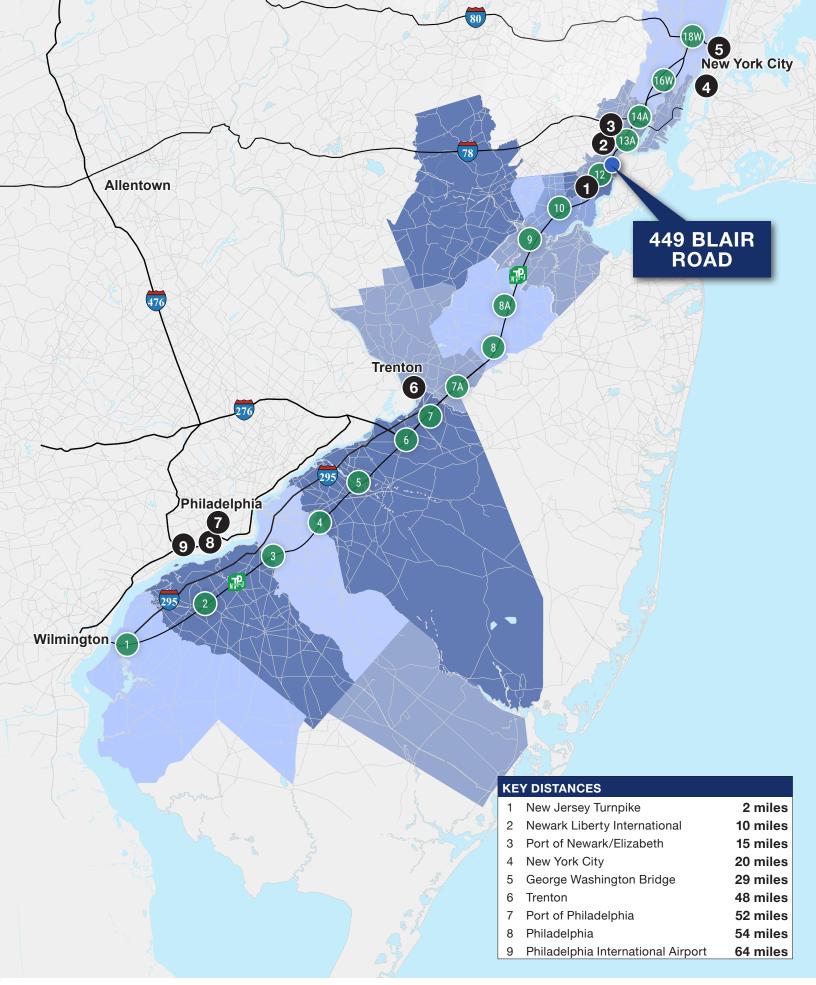

FOR LEASE: 36,508 SF

# 449 BLAIR ROAD

AVENEL, NEW JERSEY

FORLEASE

1174-





## SITE PLAN



## **PROPERTY SPECS**

### 36,508 SF BUILDING

- 30,532 SF Warehouse
- 6,056 SF Office
- 21' Ceiling Height
- 20' x 50' Column Spacing
- 4 Loading Docks
- 4 Drive Ins
- Situated on ±6 Acres
- 51 Car Parking Spaces















#### **EXCLUSIVE MARKETING AGENT**

#### **KYLE EATON, SIOR**

Senior Managing Director m 908-902-8354 kyle.eaton@nmrk.com

#### **ROBERT LODERSTEDT**

Senior Managing Director m 973-998-1093 robert.loderstedt@nmrk.com

#### MICHAEL SCHIPPER, SIOR

Managing Director t 973-936-4173 michael.schipper@nmrk.com

#### HAYLEE MCCABE

Associate Broker t 609-276-5034 haylee.mccabe@nmrk.com

#### **BRIAN CROOKER**

Associate Broker t 908-448-9831 brian.crooker@nmrk.com

#### Newmark | Licensed Real Estate Broker | 1 Tower Center Boulevard, Suite 1201, East Brunswick, NJ 08816 | t 732-867-9001

The information contained herein has been obtained from sources deemed reliable but has not been verified and no guarantee, warranty or representation, either express or implied, is made with respect t