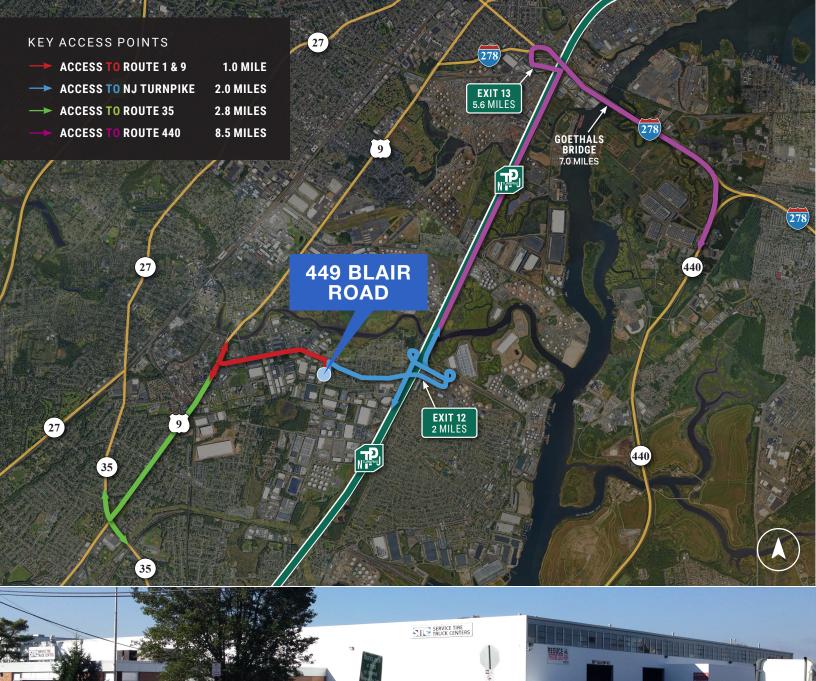

FOR LEASE: 36,508 SF

# 449 BLAIR ROAD

AVENEL, NEW JERSEY

FORLEASE

1174-





## SITE PLAN



## **PROPERTY SPECS**

### 36,508 SF BUILDING

- 30,532 SF Warehouse
- 6,056 SF Office
- 21' Ceiling Height
- 20' x 50' Column Spacing
- 4 Loading Docks
- 4 Drive Ins
- Situated on ±6 Acres
- 51 Car Parking Spaces















#### **EXCLUSIVE MARKETING AGENT**

#### **KYLE EATON, SIOR**

Senior Managing Director m 908-902-8354 kyle.eaton@nmrk.com

#### **ROBERT LODERSTEDT**

Senior Managing Director m 973-998-1093 robert.loderstedt@nmrk.com

#### MICHAEL SCHIPPER, SIOR

Managing Director t 973-936-4173 michael.schipper@nmrk.com

#### HAYLEE MCCABE

Associate Broker t 609-276-5034 haylee.mccabe@nmrk.com

#### **BRIAN CROOKER**

Associate Broker t 908-448-9831 brian.crooker@nmrk.com

#### Newmark | Licensed Real Estate Broker | 1 Tower Center Boulevard, Suite 1201, East Brunswick, NJ 08816 | t 732-867-9001

The information contained herein has been obtained from sources deemed reliable but has not been verified and no guarantee, warranty or representation, either express or implied, is made with respect to such