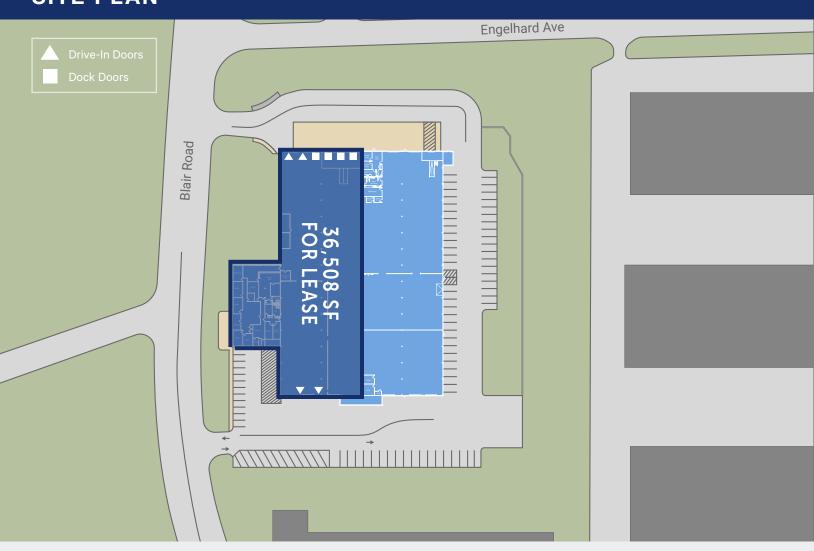

## SITE PLAN

### 36,508 SF BUILDING

- 30,532 SF Warehouse
- 6,056 SF Office
- 21' Ceiling Height
- 20' x 50' Column Spacing
- 4 Loading Docks
- 4 Drive Ins
- Situated on ±6 Acres
- 51 Car Parking Spaces