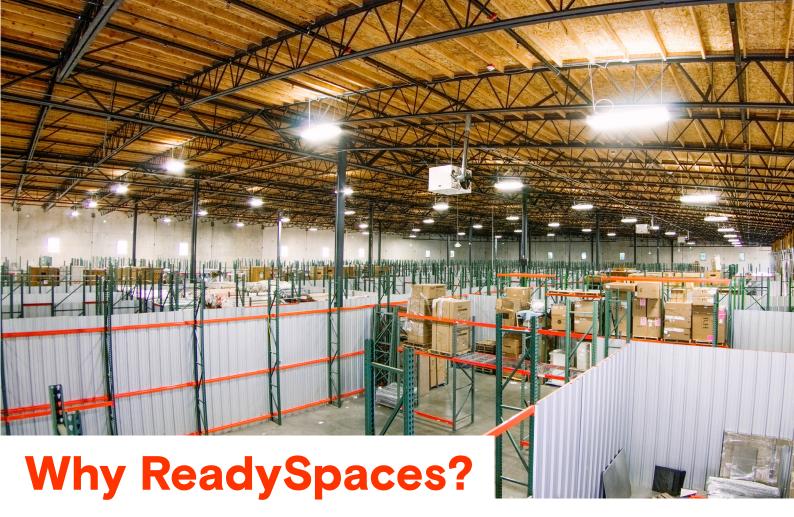

#### Flexible Warehouse Solutions that Scale with Your Business

Warehouse unit sizes from 200 to 10,000 sq ft

Loading docks and drivein doors accessible to all spaces

24/7 building access; integrated visitor management system

No long-term contract required; flexible terms

Transparent all-in pricing (full service gross)

Private, secure spaces with CCTV throughout

Forklift use included in price; other equipment available on-site

Wi-Fi and 120V power throughout the building (208/240V possible)

Private office spaces also available

Shared-use conference room, lounge, & kitchen

## **Amenities | Flexibility | Security | Convenience**