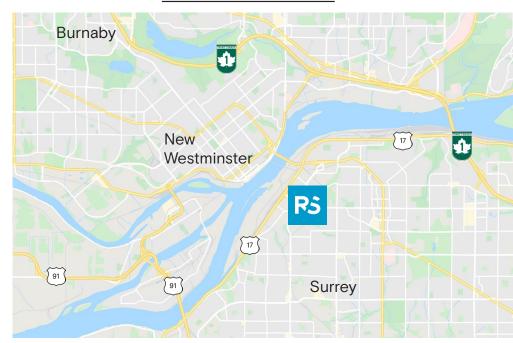

### Local Area Map

- » **Highway 17** | 1 km | 5 min
- » Central Burnaby | 13.9 km | 24 min
- » Port of Vancouver | 26.4 km | 35 min
- » Downtown Vancouver | 28.9 km | 38 min