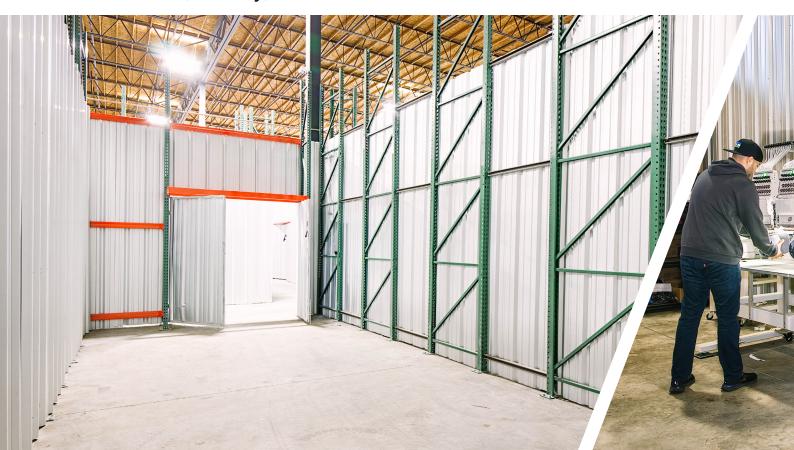

#### Flexible Warehouse Solutions that Scale with Your Business

Warehouse unit sizes from 200 to 10,000 sq ft

Loading docks and drivein doors accessible to all spaces

24/7 building access; integrated visitor management system

No long-term contract required; flexible terms

Transparent all-in pricing (full service gross)

Private, secure spaces with CCTV throughout

Forklift use included in price; other equipment available on-site

Wi-Fi and 120V power throughout the building (208/240V possible)

Private office spaces also available

Shared-use conference room, lounge, & kitchen