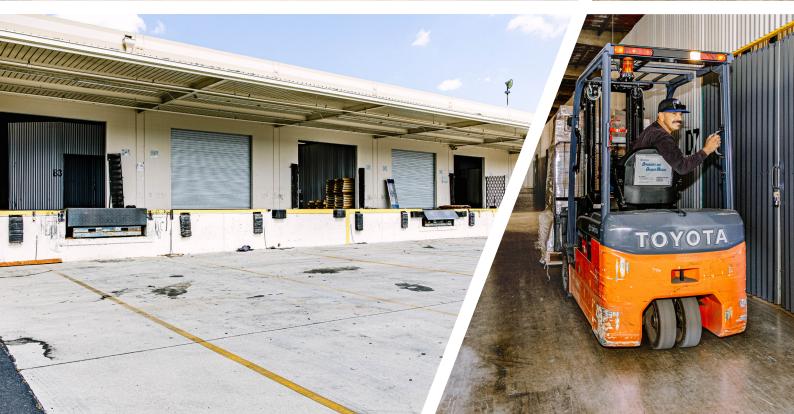

#### Flexible Warehouse Solutions that Scale with Your Business

Warehouse unit sizes from 200 to 10,000 sq ft

Loading docks and drivein doors accessible to all spaces

24/7 building access; integrated visitor management system

No long-term contract required; flexible terms

Transparent all-in pricing (full service gross)

Private, secure spaces with CCTV throughout

Forklift use included in price; other equipment available on-site