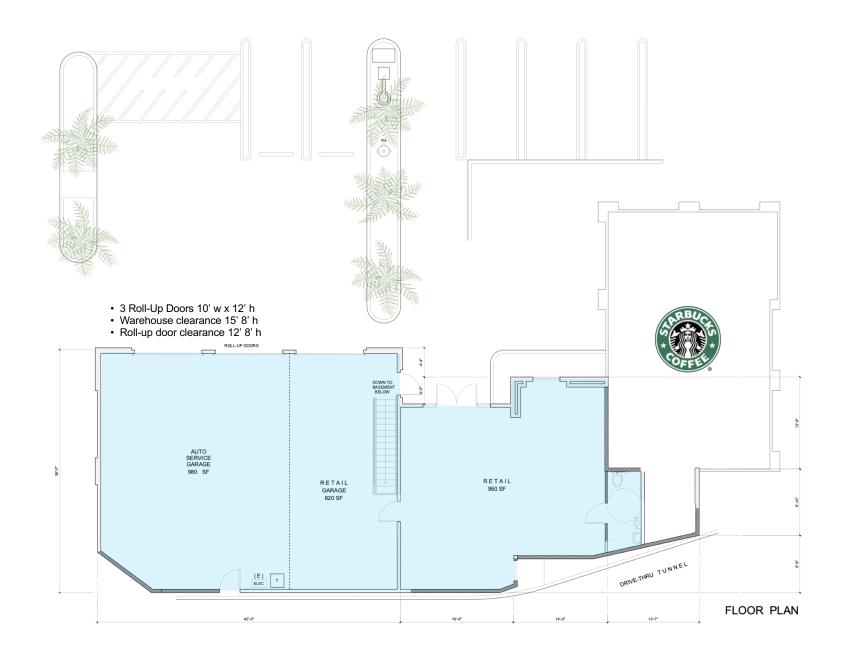

#### **PROPERTY HIGHLIGHTS**

- ±4,150 SF Street Visible Retail or Auto Space for Lease
- 950 SF Retail + 1,600 SF Garage + 1,600 SF Basement
- Building Co-Tenants are H2Go Car Wash with ±200K Car Washes Annually and Starbucks
- Prime Location on Oso Pkwy and Antonio Pkwy, the Gateway to the Prestigious Coto De Caza Community