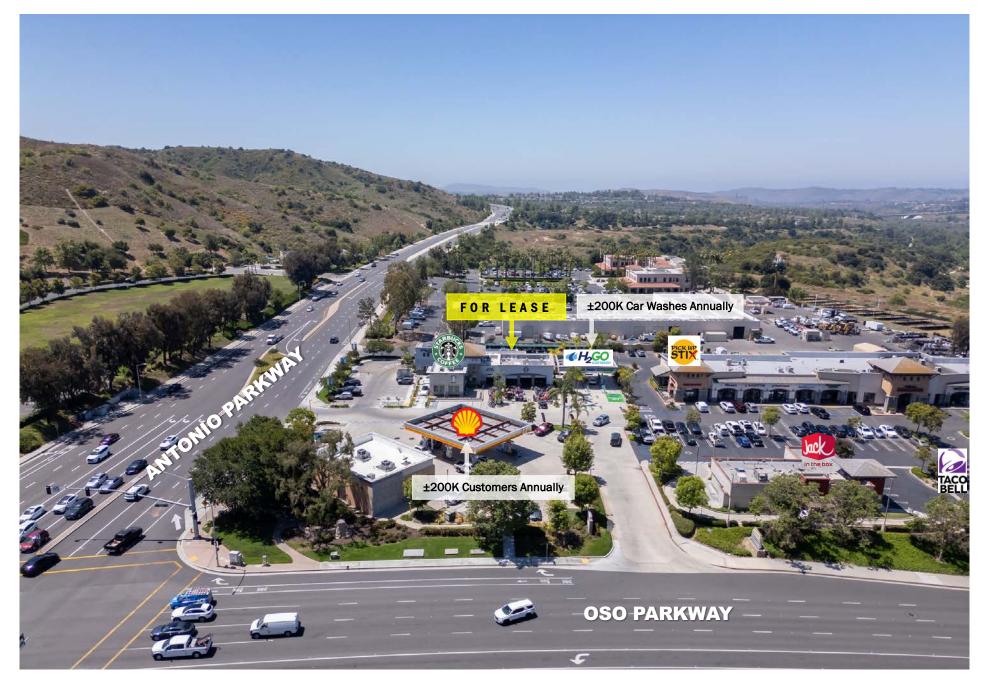

#### **PROPERTY HIGHLIGHTS**

- ±4,150 SF Street Visible Retail or Auto Space for Lease
- 950 SF Retail + 1,600 SF Garage + 1,600 SF Basement
- Building Co-Tenants are H2Go Car Wash with ±200K Car Washes Annually and Starbucks
- Prime Location on Oso Pkwy and Antonio Pkwy, the Gateway to the Prestigious Coto De Caza Community

- High Traffic Intersection with ±77,500 CPD
- Proactive and Responsive Ownership
- Shopping Center Tenants Include Shell Gas Station with ±200K customers annually, Taco Bell, Jack-In-The-Box, Pick Up Stix, Cosmo's Italian Kitchen, Wendi's Donuts, Divine Nails and Spa