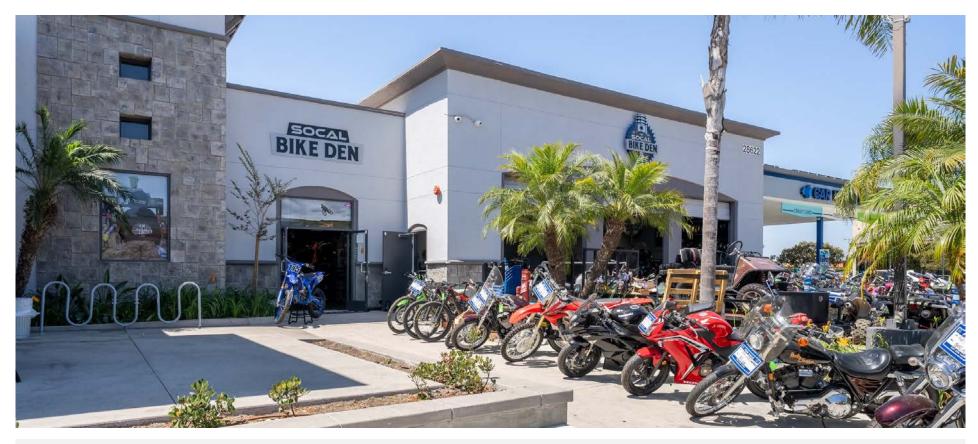

28622 Oso Parkway, Unit A, Rancho Santa Margarita, CA

FOR LEASE | RETAIL OR AUTO SPACE WITH WAREHOUSE SERVICE GARAGE

28622 Oso Parkway, Unit A, Rancho Santa Margarita, CA

#### **PROPERTY HIGHLIGHTS**

- ±4,150 SF Street Visible Retail or Auto Space for Lease
- 950 SF Retail + 1,600 SF Garage + 1,600 SF Basement
- Building Co-Tenants are H2Go Car Wash with ±200K Car Washes Annually and Starbucks
- Prime Location on Oso Pkwy and Antonio Pkwy, the Gateway to the Prestigious Coto De Caza Community