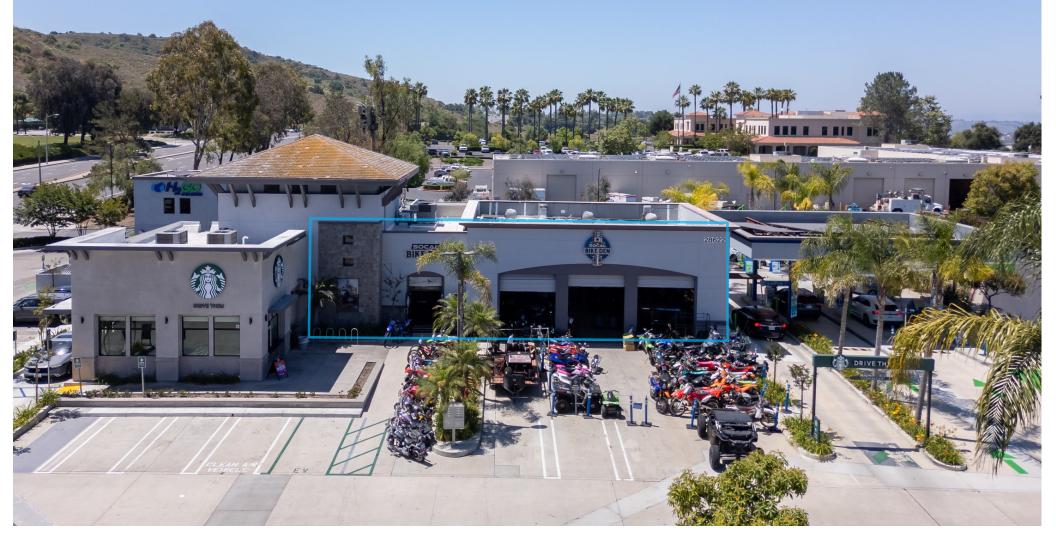

28622 Oso Parkway, Unit A, Rancho Santa Margarita, CA

FOR LEASE | RETAIL OR AUTO SPACE WITH WAREHOUSE SERVICE GARAGE

28622 Oso Parkway, Unit A, Rancho Santa Margarita, CA

#### **PROPERTY HIGHLIGHTS**

- ±4,150 SF Street Visible Retail or Auto Space for Lease
- 950 SF Retail + 1,600 SF Garage + 1,600 SF Basement
- Building Co-Tenants are H2Go Car Wash with ±200K Car Washes Annually and Starbucks
- Prime Location on Oso Pkwy and Antonio Pkwy, the Gateway to the Prestigious Coto De Caza Community