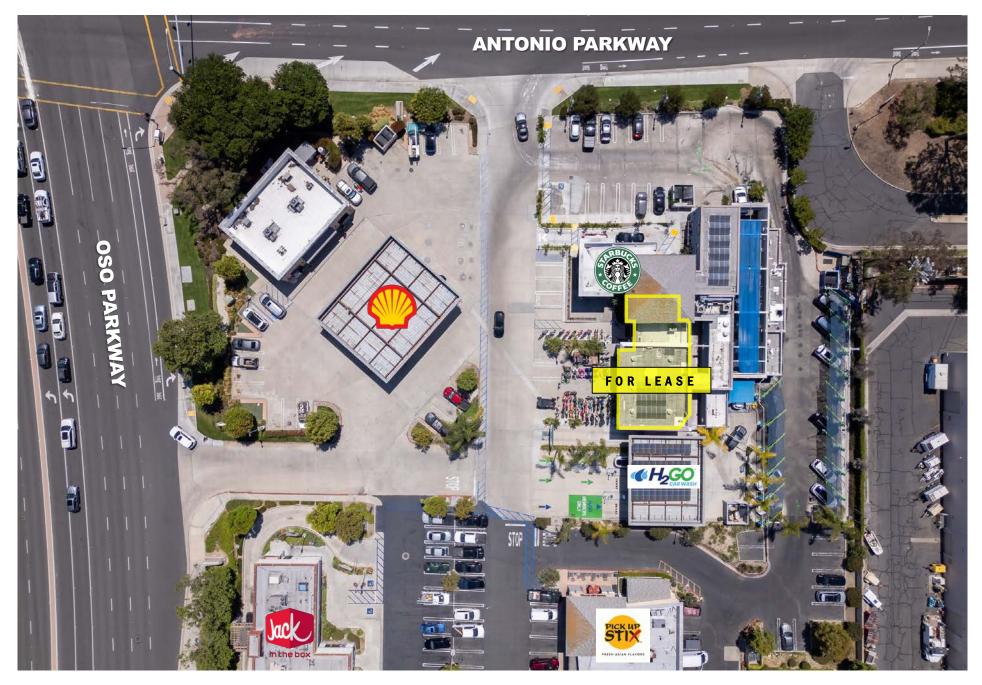

28622 Oso Parkway, Unit A, Rancho Santa Margarita, CA

FOR LEASE | RETAIL OR AUTO SPACE WITH WAREHOUSE SERVICE GARAGE

28622 Oso Parkway, Unit A, Rancho Santa Margarita, CA

#### **PROPERTY HIGHLIGHTS**

- ±4,150 SF Street Visible Retail or Auto Space for Lease
- 950 SF Retail + 1,600 SF Garage + 1,600 SF Basement
- Building Co-Tenants are H2Go Car Wash with ±200K Car Washes Annually and Starbucks
- Prime Location on Oso Pkwy and Antonio Pkwy, the Gateway to the Prestigious Coto De Caza Community

- High Traffic Intersection with ±77,500 CPD
- Proactive and Responsive Ownership
- Shopping Center Tenants Include Shell Gas Station with ±200K customers annually, Taco Bell, Jack-In-The-Box, Pick Up Stix, Cosmo's Italian Kitchen, Wendi's Donuts, Divine Nails and Spa