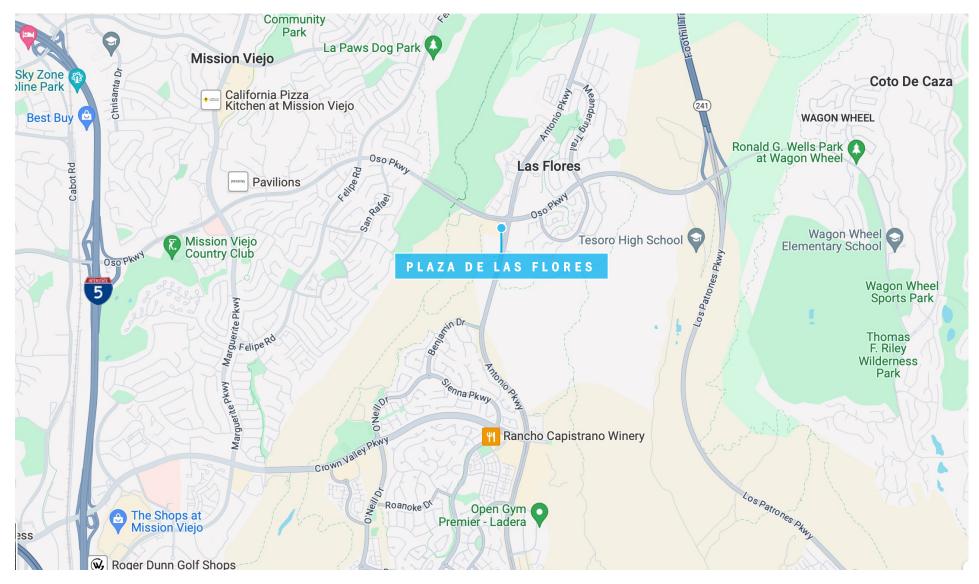

28622 Oso Parkway, Unit A, Rancho Santa Margarita, CA

FOR LEASE | RETAIL OR AUTO SPACE WITH WAREHOUSE SERVICE GARAGE

28622 Oso Parkway, Unit A, Rancho Santa Margarita, CA

#### **PROPERTY HIGHLIGHTS**

- ±4,150 SF Street Visible Retail or Auto Space for Lease
- 950 SF Retail + 1,600 SF Garage + 1,600 SF Basement
- Building Co-Tenants are H2Go Car Wash with ±200K Car Washes Annually and Starbucks
- Prime Location on Oso Pkwy and Antonio Pkwy, the Gateway to the Prestigious Coto De Caza Community