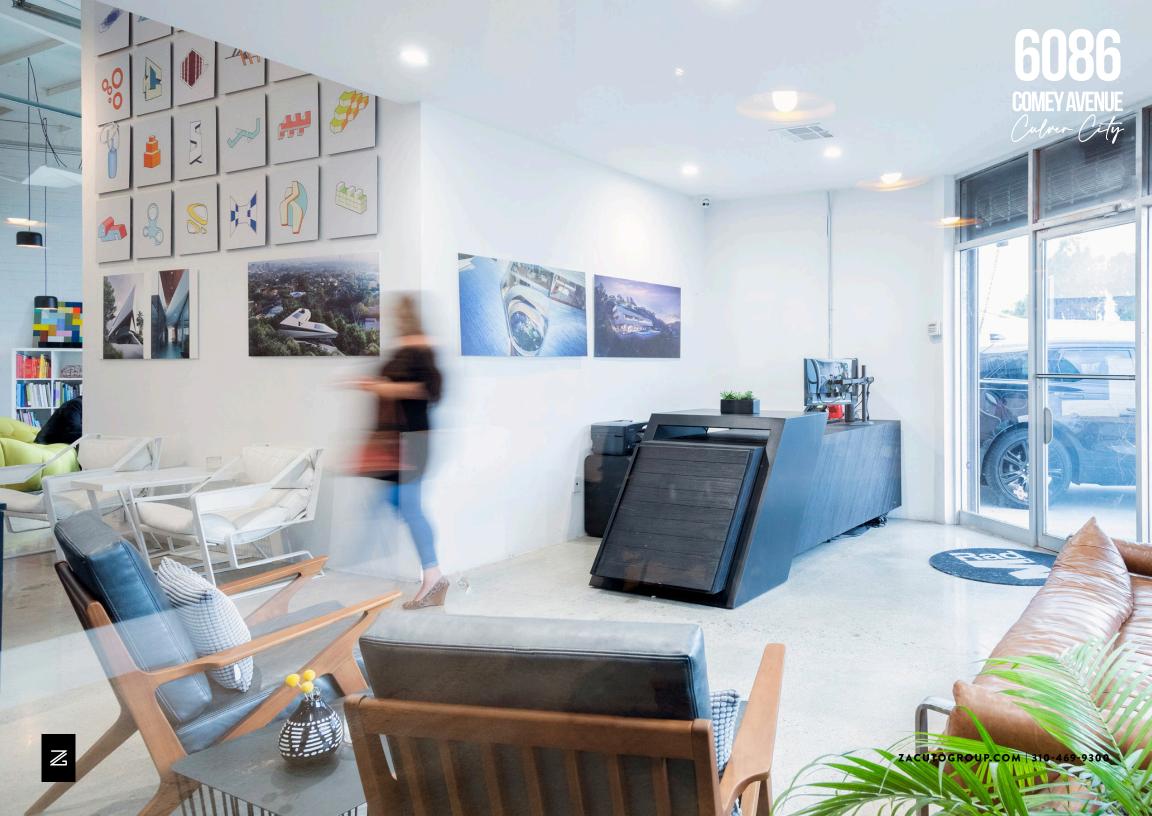

### OVERVIEW

High-end, stand alone creative office building with large open layout and private outdoor space. Light and bright compound with highly functional workspace, private offices, conference rooms, sound proof studios and mezzanine loft.

### ADAPTABLE CREATIVE USE

Creative environment with exposed ceilings, concrete floors and an indoor/outdoor flow through roll up garage doors.