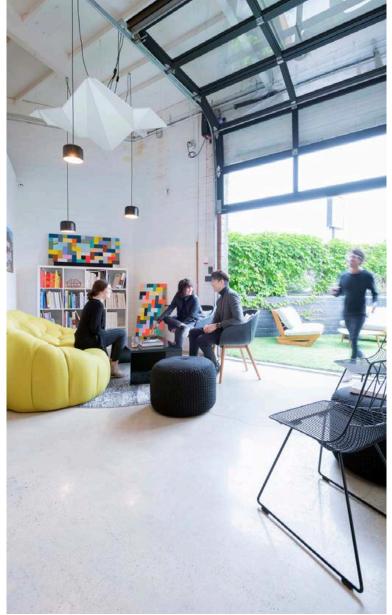

### OVERVIEW

High-end, stand alone creative office building with large open layout and private outdoor space. Light and bright compound with highly functional workspace, private offices, conference rooms, sound proof studios and mezzanine loft.

### ADAPTABLE CREATIVE USE

Creative environment with exposed ceilings, concrete floors and an indoor/outdoor flow through roll up garage doors.