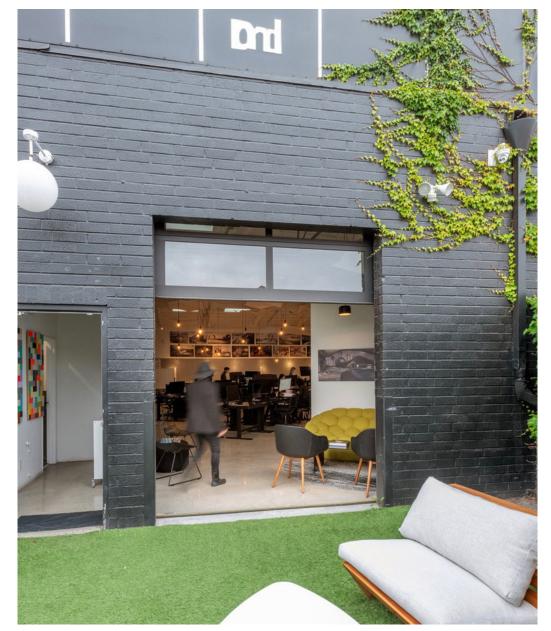

### ADAPTABLE CREATIVE USE

Creative environment with exposed ceilings, concrete floors and an indoor/outdoor flow through roll up garage doors.

### **CORNER HIGH VISIBILITY ASSET**

Flexible zoning allows for multitude of uses including, office, light industrial, creative, an showroom possibilities.