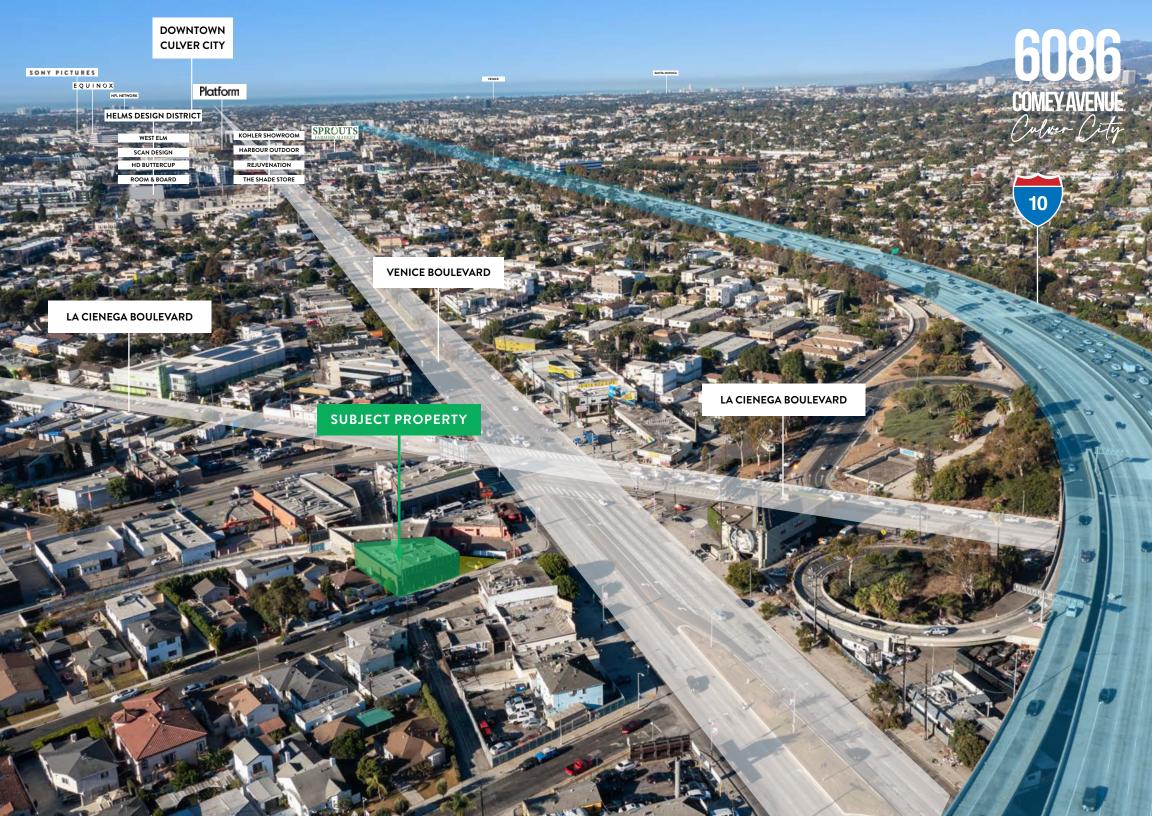

#### DYNAMIC CULVER CITY LOCATION

Excellent proximity to The Helms Bakery
District, Hayden Tract, Downtown Culver
City and The Platform complex. Convenient
accessible to the 10 Freeway and all major
through streets.

### **CORNER HIGH VISIBILITY ASSET**

Flexible zoning allows for multitude of uses including, office, light industrial, creative, an showroom possibilities.