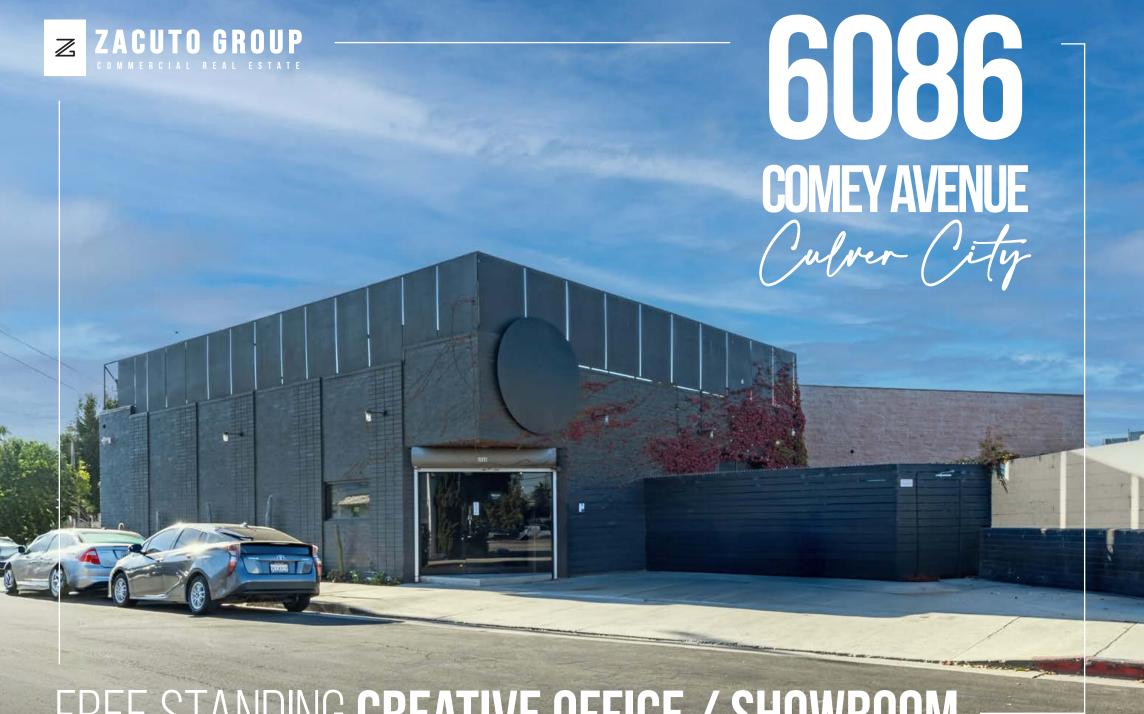

FREE STANDING CREATIVE OFFICE / SHOWROOM

## FOR SALE

6086 COMEY AVENUE LOS ANGELES, CA 90034

**BUILDING SIZE LOT SIZE** 

5,764 SF

4,720 SF

SALE PRICE

**PPSF** 

\$3,675,000

### OVERVIEW

High-end, stand alone creative office building with large open layout and private outdoor space. Light and bright compound with highly functional workspace, private offices, conference rooms, sound proof studios and mezzanine loft.

### ADAPTABLE CREATIVE USE

Creative environment with exposed ceilings, concrete floors and an indoor/outdoor flow through roll up garage doors.