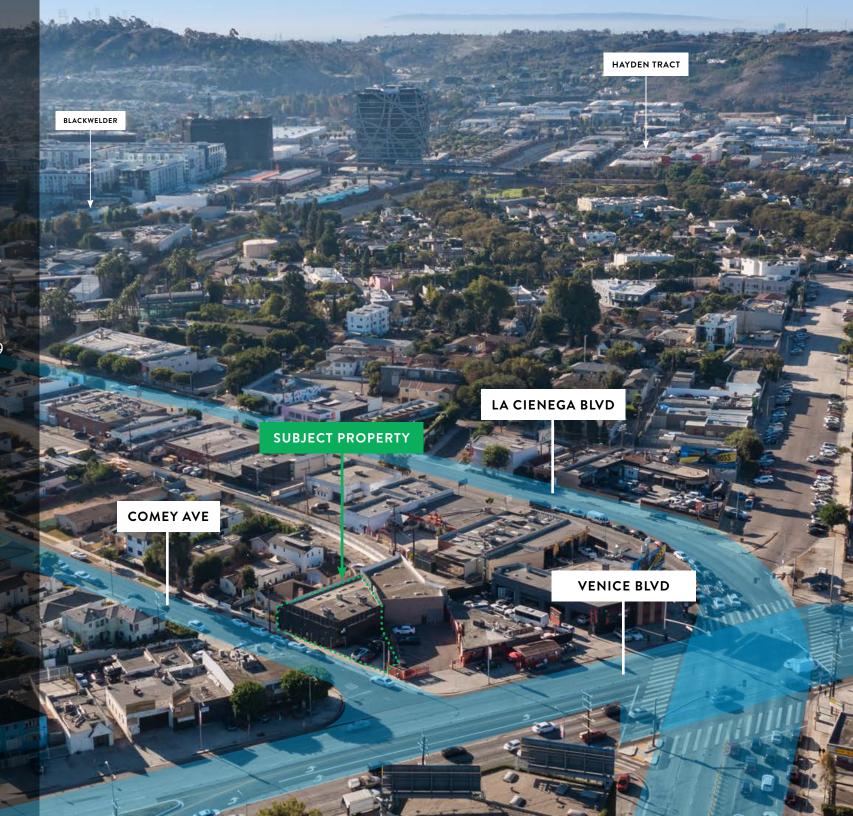

#### DYNAMIC CULVER CITY LOCATION

Excellent proximity to The Helms Bakery
District, Hayden Tract, Downtown Culver
City and The Platform complex. Convenient
accessible to the 10 Freeway and all major
through streets.

### DETAILS

Rare find in high desirable area, which is quickly becoming one of the most sought after investment destinations in Los Angeles

### **CORNER HIGH VISIBILITY ASSET**

Flexible zoning allows for multitude of uses including, office, light industrial, creative, an showroom possibilities.