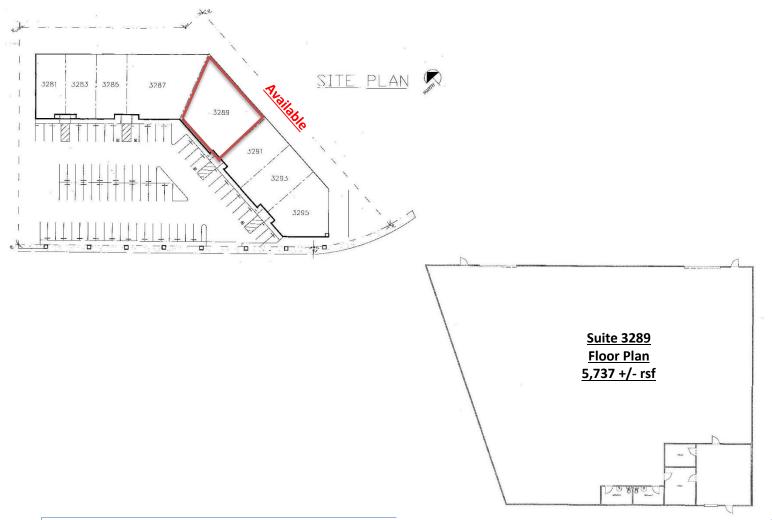

# 3281-3295 Industry Drive, Signal Hill, CA 90755 Warehouse for Lease

| 3285 Industry Drive, Signal Hill, CA 90755 |                  |                                                                                                                                                                                                                                                                  |  |
|--------------------------------------------|------------------|------------------------------------------------------------------------------------------------------------------------------------------------------------------------------------------------------------------------------------------------------------------|--|
| Suite #                                    | Rentable Sq. Ft. | Description                                                                                                                                                                                                                                                      |  |
| 3289                                       | 5,737            | Large front office/reception, two (2) private offices, two (2) restrooms, warehouse with two (2) rear-loading overhead doors.  Central Heat/AC in office area.  Power: 200a/120-240v 3phase 4 wire. (verify)  Approx. 5,300 sf of open warehouse with 2 OH doors |  |