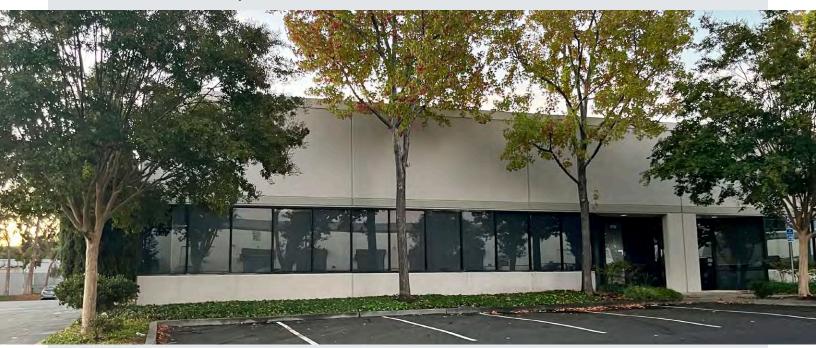

1712 LITTLE ORCHARD, SAN JOSE, CA 95125

±6,636 Leasable Square Feet

#### **BUILDING HIGHLIGHTS**

- ±6,636 SF Manufacturing/Industrial Space
- Approximately 1,000 SF of HVAC Office
- Two Restrooms
- One Dock Door
- One Grade Door
- 200 Amps @ 277/480 Volt Panel
- Available March 2025