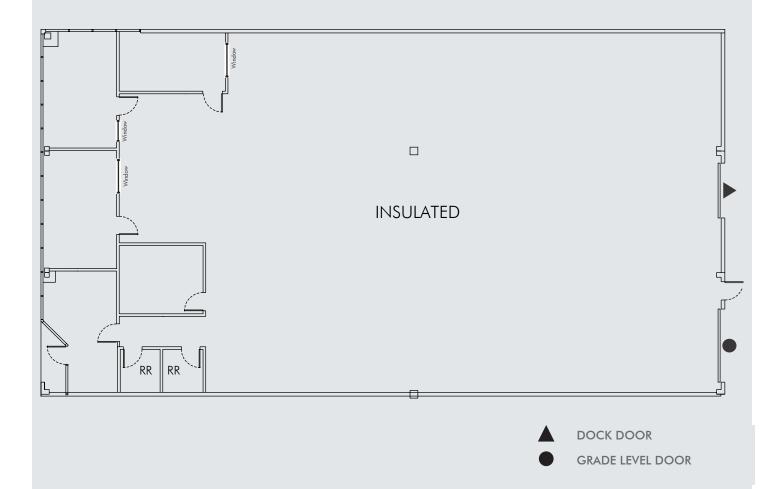

#### **BUILDING HIGHLIGHTS**

- ±6,636 SF Manufacturing/Industrial Space
- Approximately 1,000 SF of HVAC Office
- Two Restrooms
- One Dock Door
- One Grade Door
- 200 Amps @ 277/480 Volt Panel
- Available March 2025

1712 LITTLE ORCHARD, SAN JOSE, CA 95125

±6,636 Leasable Square Feet

FRANK FRIEDRICH Senior Vice President +1 408 453 7495 frank.friedrich@cbre.com Lic. 01159876 CHIP SUTHERLAND Vice Chairman +1 408 453 7410 chip.sutherland@cbre.com Lic. 01014633