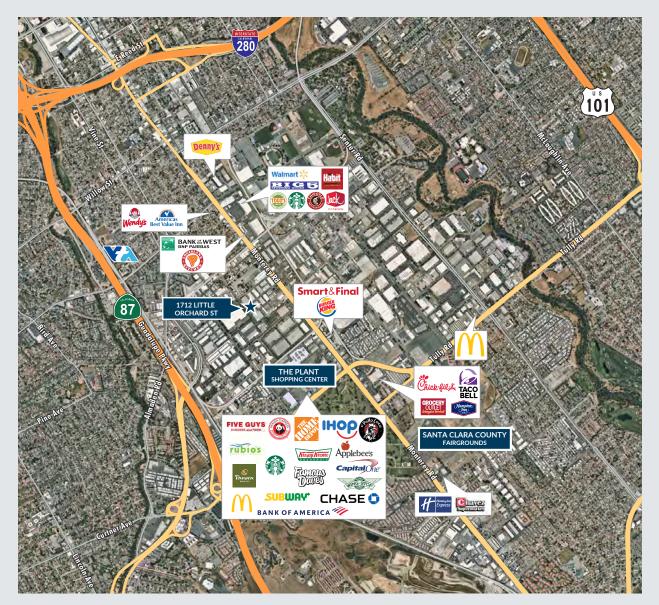

1712 LITTLE ORCHARD, SAN JOSE, CA 95125

±6,636 Leasable Square Feet

1712 LITTLE ORCHARD, SAN JOSE, CA 95125

±6,636 Leasable Square Feet

© 2024 CBRE, Inc. All rights reserved. This information has been obtained from sources believed reliable, but has not been verified for accuracy or completeness. You should conduct a careful, independent investigation of the property and verify all information. Any reliance on this information is solely at your own risk. CBRE and the CBRE logo are service marks of CBRE, Inc. All other marks displayed on this document are the property of their respective owners, and the use of such logos does not imply any affiliation with or endorsement of CBRE. Photos herein are the property of their respective owners. Use of these images without the express written consent of the owner is prohibited.

1712 LITTLE ORCHARD, SAN JOSE, CA 95125

±6,636 Leasable Square Feet

FRANK FRIEDRICH Senior Vice President +1 408 453 7495 frank.friedrich@cbre.com Lic. 01159876 CHIP SUTHERLAND Vice Chairman +1 408 453 7410 chip.sutherland@cbre.com Lic. 01014633