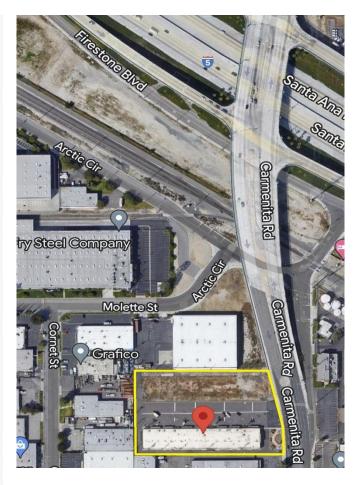

## 15401-15421 Carmenita Rd, Santa Fe Springs, CA 90670

Existing 14 unit commercial/LI approx 27,850′ building.

Parcel is approx 3.2 acres of Prime Redevelopment Land at 5 Fwy & Carmenita Rd.