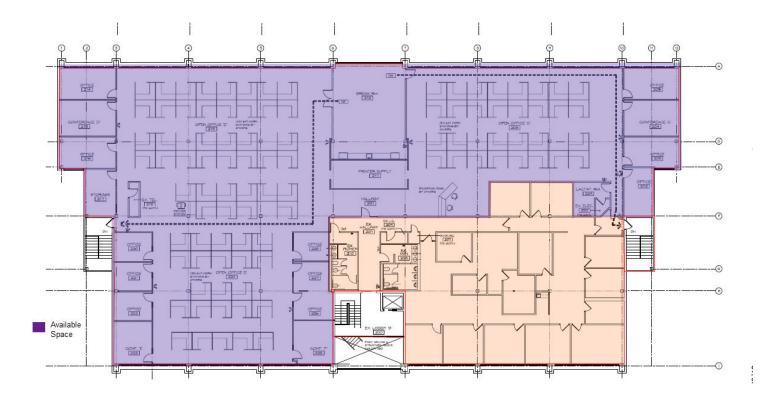

|
| Zoning:          | C2 - Neighborhood |                                                                                                                           |
|                  | commercial        |                                                                                                                           |
| Market:          | Lehigh Valley     |                                                                                                                           |

3440 LEHIGH STREET | 3440 LEHIGH STREET, ALLENTOWN, PA 18103

# Additional Photos









#### 3440 LEHIGH STREET ALLENTOWN, PA 18103

#### SVN | Imperial Realty | Page 3

## Floor Plans



(Not to Scale)



#### 3440 LEHIGH STREET ALLENTOWN, PA 18103

#### SVN | Imperial Realty | Page 4

# Additional Photos





#### 3440 LEHIGH STREET ALLENTOWN, PA 18103

#### SVN | Imperial Realty | Page 5

### Location Maps





#### 3440 LEHIGH STREET | 3440 LEHIGH STREET, ALLENTOWN, PA 18103

# Retailer Map





Natural Resources-PAMAP/USGS, USDA/FPAC/GEO

#### 3440 LEHIGH STREET ALLENTOWN, PA 18103

#### SVN | Imperial Realty | Page 7

## Demographics





| POPULATION                              | 1 MILE          | 2 MILES           | 3 MILES           |
|-----------------------------------------|-----------------|-------------------|-------------------|
| Total population                        | 8,255           | 23,661            | 64,509            |
| Median age                              | 4