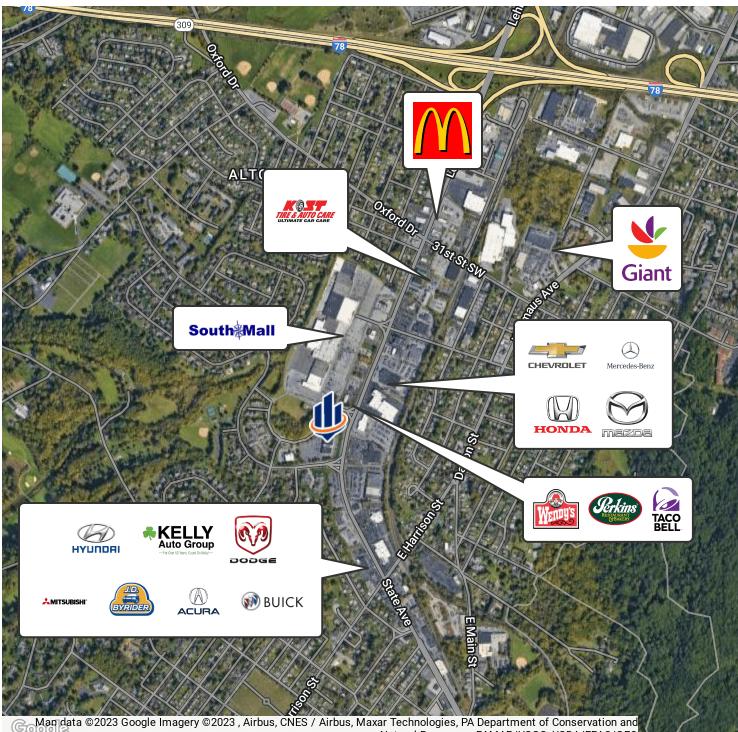

|                                                                                                                           |
| Market:          | Lehigh Valley     |                                                                                                                           |

3440 LEHIGH STREET | 3440 LEHIGH STREET, ALLENTOWN, PA 18103

# Additional Photos









#### 3440 LEHIGH STREET ALLENTOWN, PA 18103

#### SVN | Imperial Realty | Page 3

## Floor Plans



(Not to Scale)



#### 3440 LEHIGH STREET ALLENTOWN, PA 18103

#### SVN | Imperial Realty | Page 4

# Additional Photos





#### 3440 LEHIGH STREET ALLENTOWN, PA 18103

#### SVN | Imperial Realty | Page 5

### Location Maps





#### 3440 LEHIGH STREET | 3440 LEHIGH STREET, ALLENTOWN, PA 18103

# Retailer Map





Natural Resources-PAMAP/USGS, USDA/FPAC/GEO

#### 3440 LEHIGH STREET ALLENTOWN, PA 18103

#### SVN | Imperial Realty | Page 7

## Demographics





| POPULATION                              | 1 MILE          | 2 MILES           | 3 MILES           |
|-----------------------------------------|-----------------|-------------------|-------------------|
| Total population                        | 8,255           | 23,661            | 64,509            |
| Median age                              | 42.7            | 43.7              | 40.3              |
| Median age (Male)                       | 39.9            | 42.2              | 38.3              |
| Median age (Female)                     | 44.1            | 45.2              | 41.4              |
|