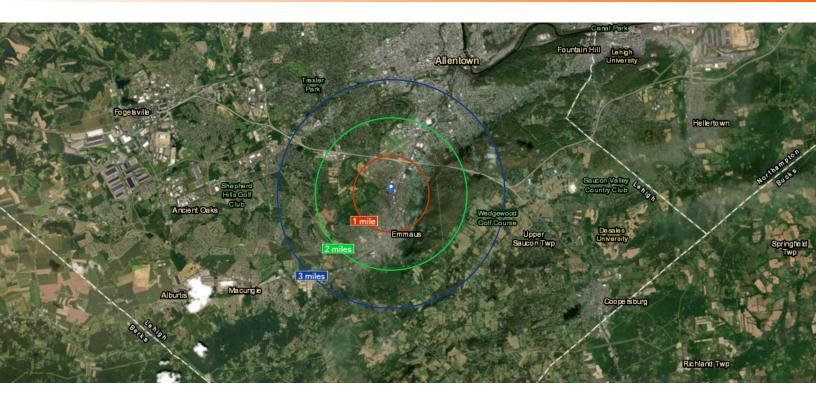

### Location Maps

## Demographics

| POPULATION                              | 1 MILE          | 2 MILES           | 3 MILES           |
|-----------------------------------------|-----------------|-------------------|-------------------|
| Total population                        | 8,255           | 23,661            | 64,509            |
| Median age                              | 42.7            | 43.7              | 40.3              |
| Median age (Male)                       | 39.9            | 42.2              | 38.3              |
| Median age (Female)                     | 44.1            | 45.2              | 41.4              |
|                                         |                 |                   |                   |
|                                         |                 |                   | 2 MILES           |
| HOUSEHOLDS & INCOME                     | 1 MILE          | 2 MILES           | 3 MILES           |
| HOUSEHOLDS & INCOME<br>Total households | 1 MILE<br>3,396 | 2 MILES<br>10,133 | 3 MILES<br>26,342 |
|                                         |                 |                   |                   |
| Total households                        | 3,396           | 10,133            | 26,342            |