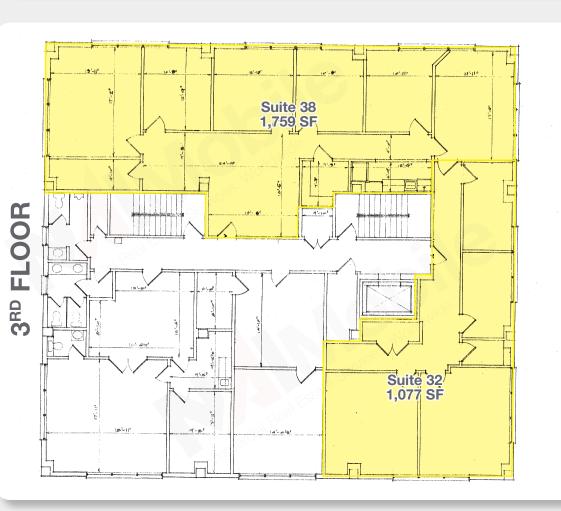

## **Property Features**

Suite 21: 1,125± SF
Suite 24: 748± SF
Suite 32: 1,077± SF
Suite 38: 1,759± SF
4th Floor: 5,180± SF

- Well-maintained office building
- Convenient to shopping, banks & residential
- Ample parking
- Class B
- Landlord may consider T.I. Allowance
- Easy access to I-65 & I-10