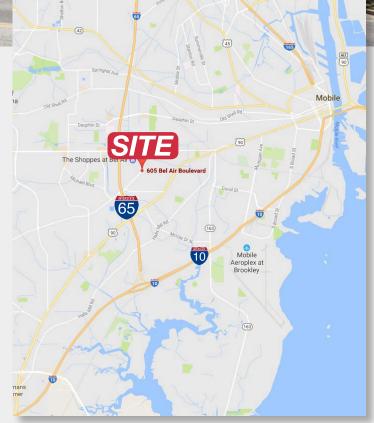

### **Location Description:**

The Oaks professional office building is located just east of the Shoppes at Bel Air, a recently renovated shopping mall with several restaurants and shopping options. The subject property is near several other office complexes, retail centers, banks and residential neighborhoods. Convenient to Airport Blvd., US HWY 90, I-65 and I-10.

| Airport Blvd.           | 0.5 miles  |
|-------------------------|------------|
| I-65                    | 1.2 miles  |
| Government Blvd.        | 1.7 miles  |
| I-10                    | 3.9 miles  |
| Downtown Mobile         | 4.3 miles  |
| Mobile Regional Airport | 8.3 miles  |
| Baldwin Co., AL         | 13.4 miles |
|                         |            |