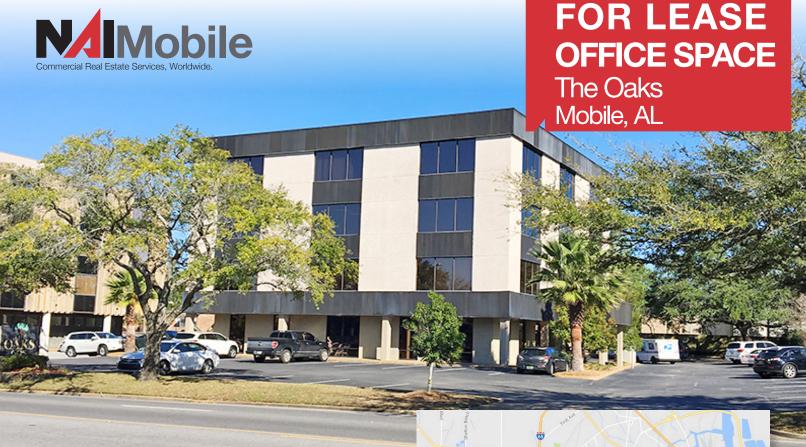

# Professional Office Bldg. "The Oaks"

605 Bel Air Blvd. Mobile, AL 36606

## **Property Features**

Suite 21: 1,125± SF
Suite 24: 748± SF
Suite 32: 1,077± SF
Suite 38: 1,759± SF
4th Floor: 5,180± SF

- Well-maintained office building
- Convenient to shopping, banks & residential
- Ample parking
- Class B
- Landlord may consider T.I. Allowance
- Easy access to I-65 & I-10

### **Location Description:**

The Oaks professional office building is located just east of the Shoppes at Bel Air, a recently renovated shopping mall with several restaurants and shopping options. The subject property is near several other office complexes, retail centers, banks and residential neighborhoods. Convenient to Airport Blvd., US HWY 90, I-65 and I-10.