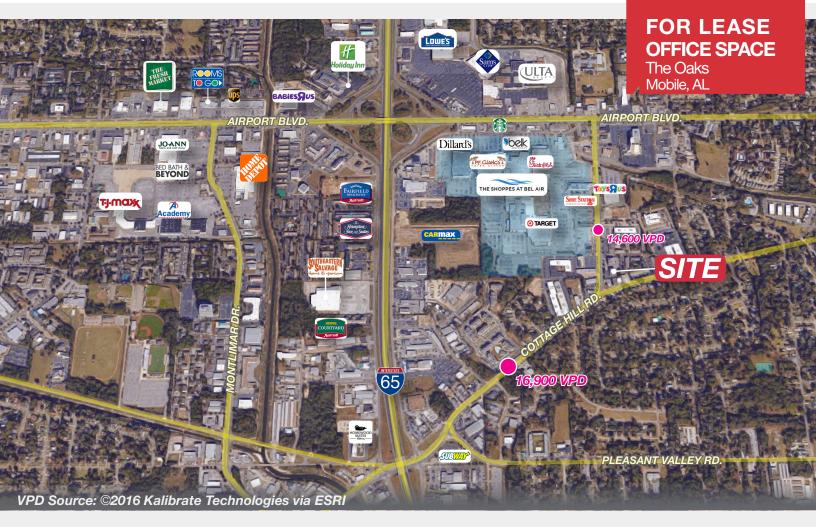

### **Location Description:**

The Oaks professional office building is located just east of the Shoppes at Bel Air, a recently renovated shopping mall with several restaurants and shopping options. The subject property is near several other office complexes, retail centers, banks and residential neighborhoods. Convenient to Airport Blvd., US HWY 90, I-65 and I-10.

| Airport Blvd.           | 0.5 miles  |
|-------------------------|------------|
| I-65                    | 1.2 miles  |
| Government Blvd.        | 1.7 miles  |
| I-10                    | 3.9 miles  |
| Downtown Mobile         | 4.3 miles  |
| Mobile Regional Airport | 8.3 miles  |
| Baldwin Co., AL         | 13.4 miles |
|                         |            |