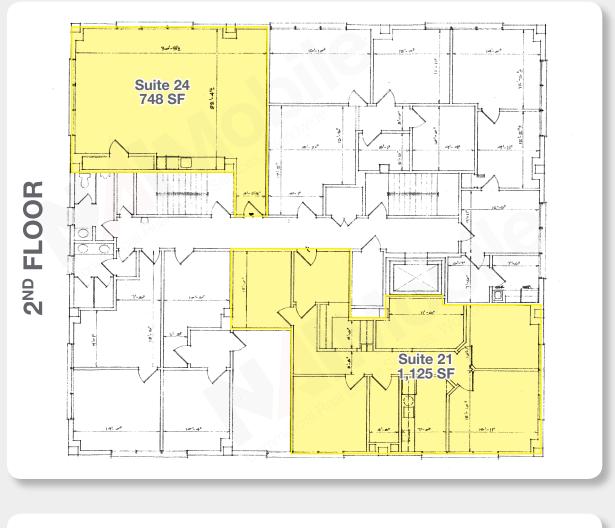

## **Property Features**

Suite 21: 1,125± SF
Suite 24: 748± SF
Suite 32: 1,077± SF
Suite 38: 1,759± SF
4th Floor: 5,180± SF

- Well-maintained office building
- Convenient to shopping, banks & residential
- Ample parking
- Class B
- Landlord may consider T.I. Allowance
- Easy access to I-65 & I-10