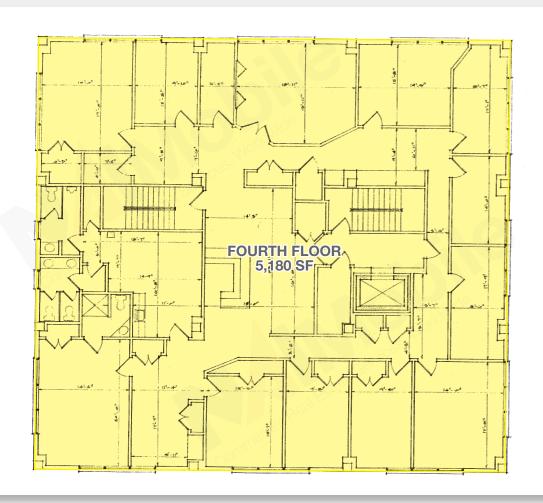

## **Property Features**

Suite 21: 1,125± SF
Suite 24: 748± SF
Suite 32: 1,077± SF
Suite 38: 1,759± SF
4th Floor: 5,180± SF

- Well-maintained office building
- Convenient to shopping, banks & residential
- Ample parking
- Class B
- Landlord may consider T.I. Allowance
- Easy access to I-65 & I-10

# The Oaks 605 Bel Air Blvd., Mobile, AL

4TH FLOOR