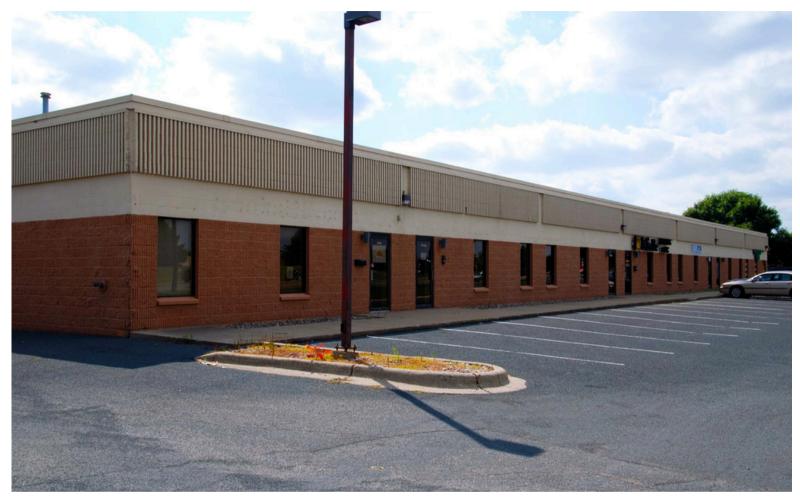

# 42EWING

3701 W COUNTY RD 42 & 14201 EWING AVE BURNSVILLE, MN 55306

## **PROPERTY INFORMATION**

- Great visibility to County Road 42
- Industrial park setting
- Built in 1981
- Building signage available
- Ample parking 80 combined surface parking spots
- Dock loading
- 12' clear height
- Zoning: I-3 Office & Industrial Park
- Fully sprinkled
- Private entrances
- Located 2 miles from I-35 split