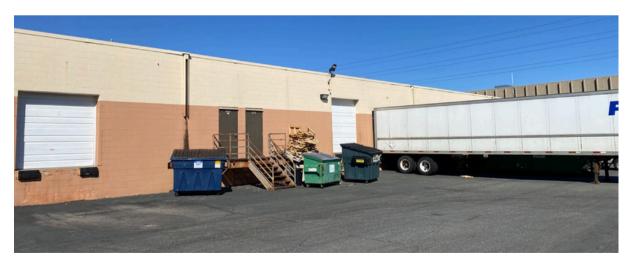

## **PROPERTY INFORMATION**

- Great visibility to County Road 42
- Industrial park setting
- Built in 1981
- Building signage available
- Ample parking 80 combined surface parking spots
- Dock loading
- 12' clear height
- Zoning: I-3 Office & Industrial Park
- Fully sprinkled
- Private entrances
- Located 2 miles from I-35 split