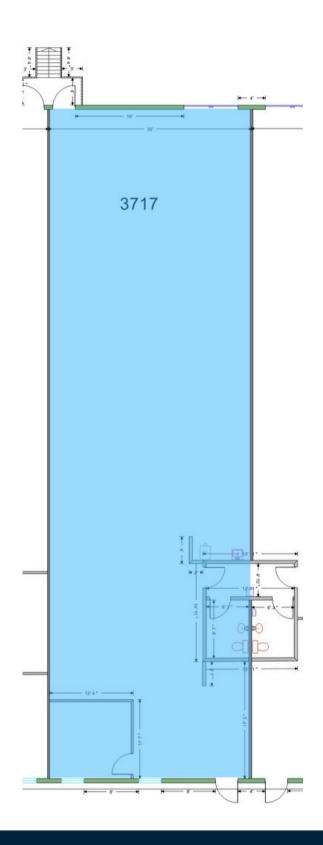

#### OFFICE/WAREHOUSE

**ADDRESS:** 

3701 W County Road 42 & 14201 Ewing Ave Burnsville, MN 55306

**AVAILABILITY:** 

Suite: 3717 Total: 3,008 SF

Office: 630 SF

Warehouse: 2,378 SF

LEASE TERM: