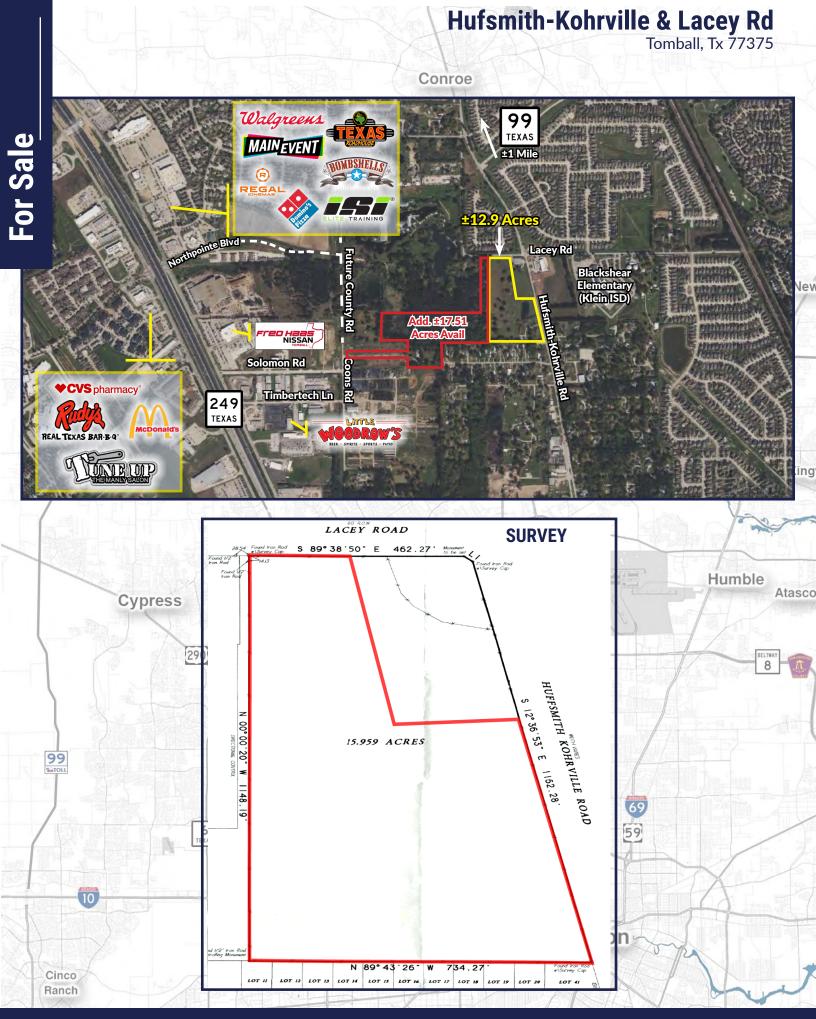

## TEXACO NEWCOR

Tomball

99 TEXAS

SITE ±12.9 Acres

> Future Retail Site

REGYR

### Hufsmith-Kohrville & Lacey

Willowbrook ypress

> **David Alexander** david@newcorcre.com 281.210.0095

249 TEXAS

E 17.51 AGRES

### Land

Acerage: ±12.9 Acres Utilities: Harris County MUD 368 Price: \$3,652,500 (\$6.50/SF) Additional ±17.51 Acres also available

#### **Features:**

1960

- Hufsmith widening to 5 lanes
- The Grand Parkway (TX-99)
- Kohrville
- 250' of frontage on Lacey Rd

**Newcor Commercial Real Estate** 281.210.3090 newcorcre.com

<u> 2170 Buckthorne Pl, St. 150 The Woodlands, Tx</u>