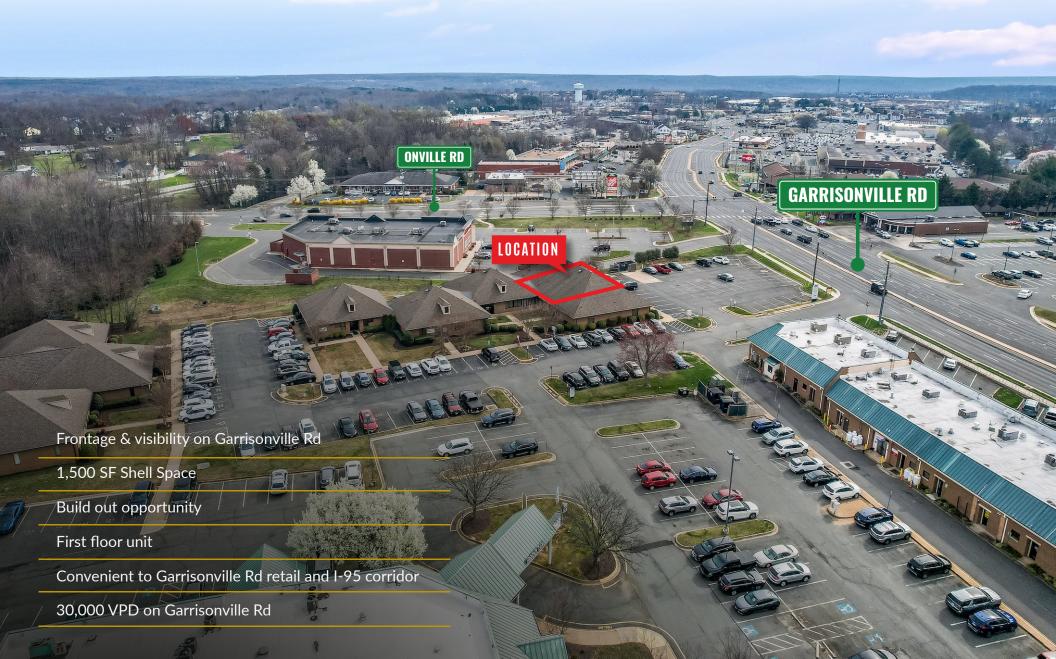

392 Garrisonville Rd Ste 101 STAFFORD, VA 22554







J R A





MAP VIEW & G Septic Service Quantico Somerville Boswell's Corner **Tacketts Mill** Ruby Midway Island **Davis Corner** Heflin Willowmere Park AQUIA #209 Cropp Mallows Bay Park Skidmore Corner Widewater Aguia Harbour Augustine Golf Club **Dodds Corner** Arkendale Curtis Park Silverbrook Kennels O. Cooper Asphalt Paving **Stafford** Clifton Beach 🤣 Ramoth Widewater Beach Widewater State Park Hartwood Aquia Glendie **Landing Park** Maryla Baptis Brooke **Paynes Corner Crow's Nest** 🖍 Crows Nest Natural Area Wallaces Canoe Launch Preserve Corner **Holly Corner** 

## DEMOGRAPHIC/ INCOME REPORT



| INCOME                  | 2 mile    | 5 mile    | 10 mile   |
|-------------------------|-----------|-----------|-----------|
| Avg Household Income    | \$123,970 | \$144,574 | \$133