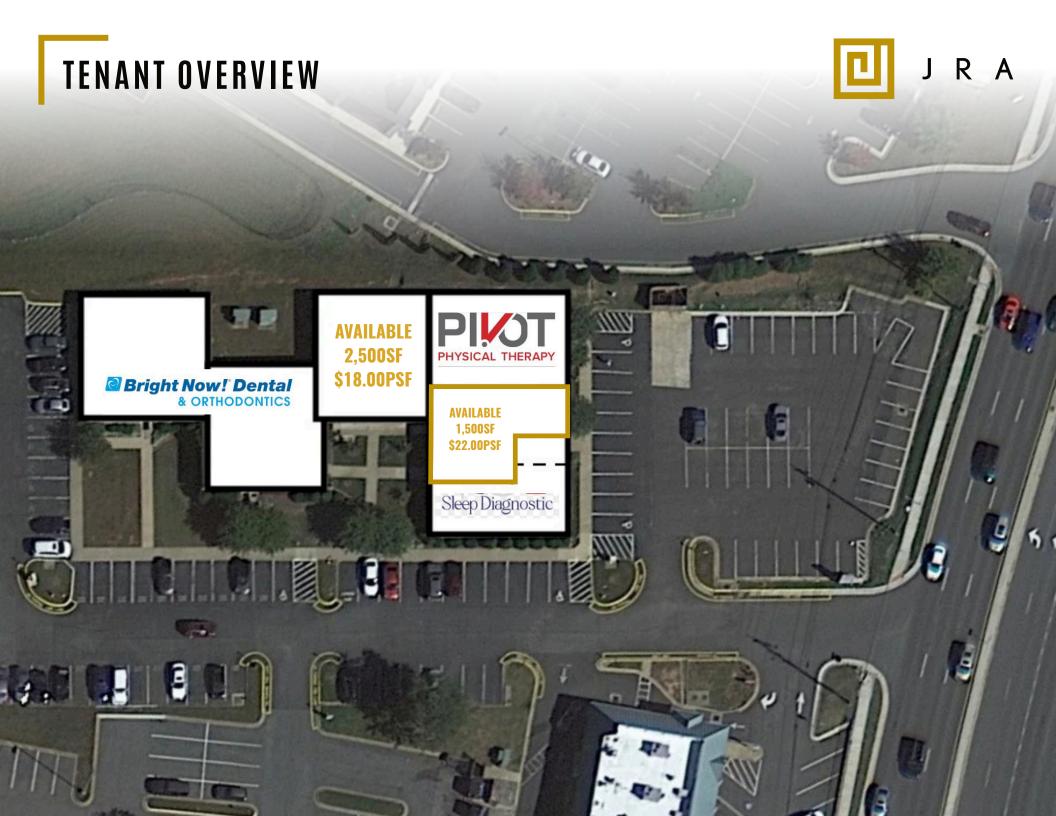

392 Garrisonville Rd Ste 101 STAFFORD, VA 22554







J R A





MAP VIEW & G Septic Service Quantico Somerville Boswell's Corner **Tacketts Mill** Ruby Midway Island **Davis Corner** Heflin Willowmere Park AQUIA #209 Cropp Mallows Bay Park Skidmore Corner Widewater Aguia Harbour Augustine Golf Club **Dodds Corner** Arkendale Curtis Park Silverbrook Kennels O. Cooper Asphalt Paving **Stafford** Clifton Beach 🤣 Ramoth Widewater Beach Widewater State Park Hartwood Aquia Glendie **Landing Park** Maryla Baptis Brooke **Paynes Corner Crow's Nest** 🖍 Crows Nest Natural Area Wallaces Canoe Launch Preserve Corner **Holly Corner** 

## DEMOGRAPHIC/ INCOME REPORT



| INCOME                  | 2 mile    | 5 mile    | 10 mile   |
|-------------------------|-----------|-----------|-----------|
| Avg Household Income    | \$123,970 | \$144,574 | \$133,884 |
| Medi