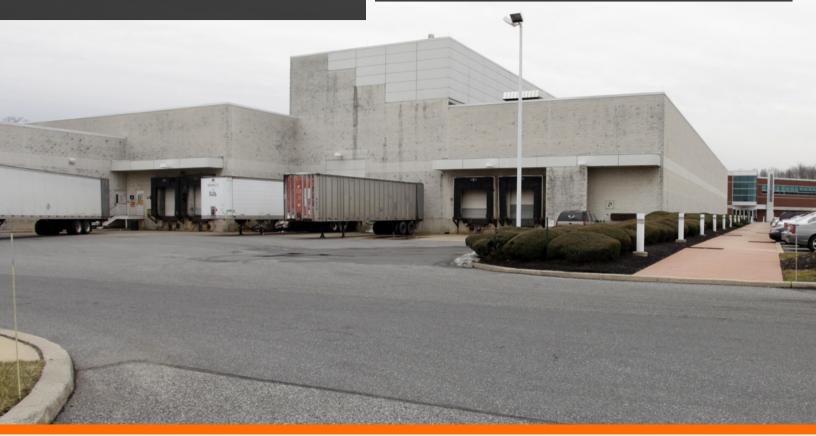

### FOR SUBLEASE - OFFICE

### 950 West Basin Rd, New Castle, DE 19720

### LEASE RATE: \$12.00 SF/FULL SERVICE



#### 90,000 SF AVAILABLE | CLASS B | 11.29 AC | AMPLE PARKING

# BELLCORNERSTONE

#### **FOR MORE INFORMATION:**

Aidan Cleghorn BellCornerstone 315.565.8302 acleghorn@bellcornerstone.com

www.BellCornerstone.com

### **PROPERTY OVERVIEW**

### 950 West Basin Rd, New Castle, DE 19720



#### **PROPERTY FEATURES**

| Property Type:      | Class B Office  |
|---------------------|-----------------|
| Total Available SF: | 90,000          |
| PSF:                | \$12.00         |
| Service Type:       | Full Service (F |
| Land Acres:         | 11.29 AC        |
| Parking:            | 4/1000          |
| Stories:            | 2               |





www.BellCornerstone.com

For more information on this property, please contact:

Aidan Cleghorn, BellCornerstone 315.565.8302 | acleghorn@bellcornerstone.com

# SURVEY PLAN

### 950 West Basin Rd, New Castle, DE 19720





For more information on this property, please contact:

Aidan Cleghorn, BellCornerstone 315.565.8302 | acleghorn@bellcornerstone.com

www.BellCornerstone.com

# **FLOOR PLAN**

### 950 West Basin Rd, New Ca