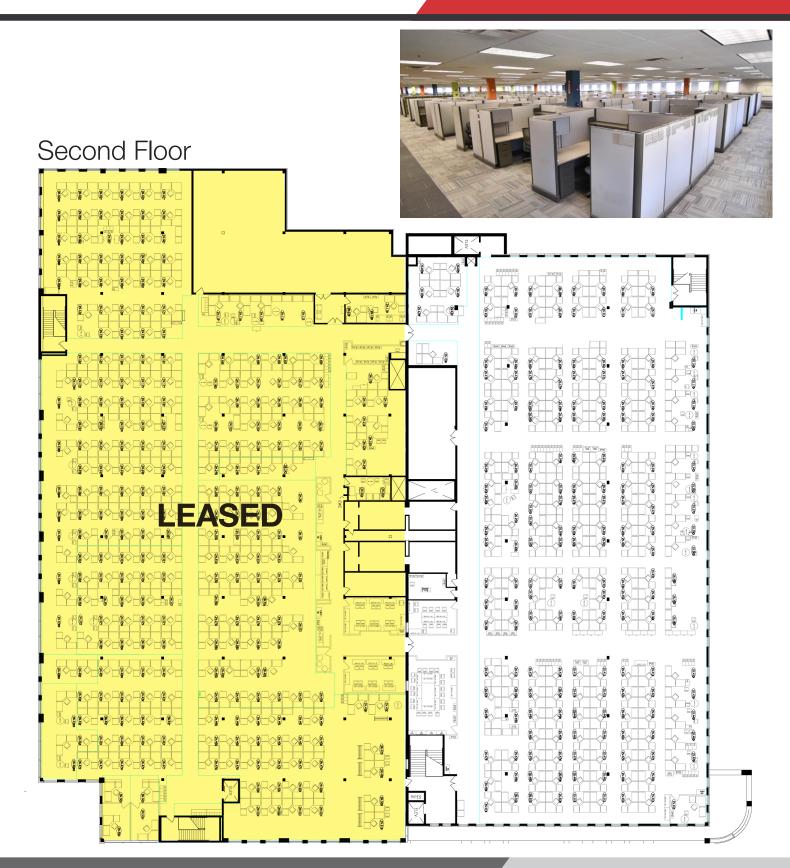

### For Sale/Lease 1020 Market Ave N Canton, OH 44702

- TOTAL SQUARE FOOTAGE 148,003 RSF (860 occupants at max capacity)
- SALE PRICE \$3,900,000.00
- 65,000/SF Available for Lease
- LEASE RATE \$5.00/SF/NNN
- YEAR BUILT
   1954 North addition completed in 1981
- ZONING CC-B5
- NUMBER OF FLOORS
   2 above grade, North and South Wings
   1 below grade, South Wing
- CAFETERIA

- ROOF Replaced in 2011
- 1,280/SF Freestanding garage
- PARKING 685 spots on lot Resurfaced in 2013
- RENOVATIONS

2000 – workstations, wallpaper, cabling, lobby, cafeteria, restrooms 2013 – lobby and restrooms remodeled, carpet replaced throughout entire building, cafeteria updates