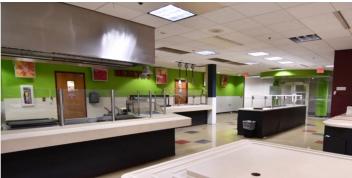

## Sean Sanford

P 330 284 0331 sean@naispring.com

- 148,000 SF Building (owner will consider subdividing)
- Located in an opportunity zone
- Furniture available
- Full service cafeteria
- Entire interior was recently updated
- 685 surface parking spaces
- High speed internet available
- Downtown location on major street across from the Canton Memorial Civic Center and Cultural Center for the Arts.

### For Sale/Lease 1020 Market Ave N Canton, OH 44702

- TOTAL SQUARE FOOTAGE 148,003 RSF (860 occupants at max capacity)
- SALE PRICE \$3,900,000.00
- 65,000/SF Available for Lease
- LEASE RATE \$5.00/SF/NNN
- YEAR BUILT
   1954 North addition completed in 1981
- ZONING CC-B5
- NUMBER OF FLOORS
   2 above grade, North and South Wings
   1 below grade, South Wing
- CAFETERIA

Full service kitchen
Average age of equipment – 15 years
Seating for 176
Patio for outdoor dining

AVERAGE MONTHLY UTILITY COSTS
 Electricity - \$0.17/SF - \$26,042
 Gas - \$0.01/SF - \$3899
 Water - \$0.005/SF - \$900