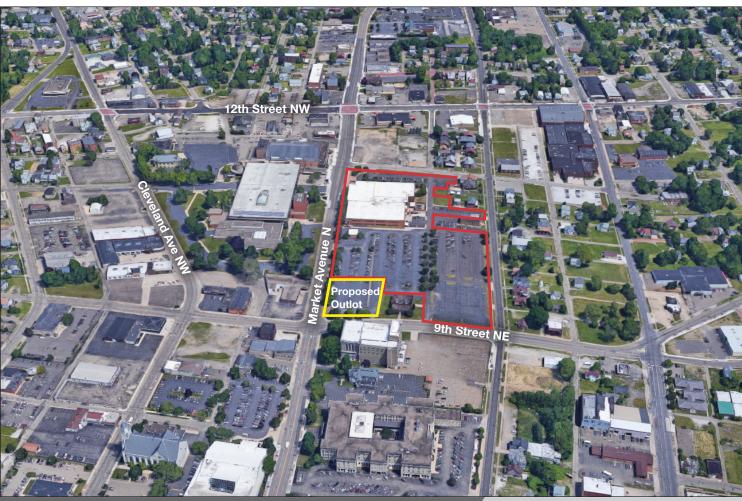

### For Sale/Lease 1020 Market Ave N Canton, OH 44702

- TOTAL SQUARE FOOTAGE 148,003 RSF (860 occupants at max capacity)
- SALE PRICE \$3,900,000.00
- 65,000/SF Available for Lease
- LEASE RATE \$5.00/SF/NNN
- YEAR BUILT
   1954 North addition completed in 1981
- ZONING CC-B5
- NUMBER OF FLOORS
   2 above grade, North and South Wings
   1 below grade, South Wing
- CAFETERIA