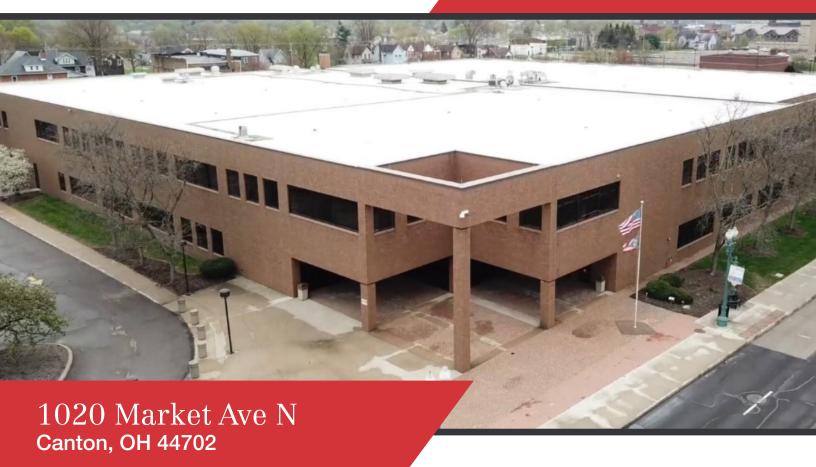

# FOR SALE/LEASE Office Building

### For Sale/Lease 1020 Market Ave N Canton, OH 44702

- TOTAL SQUARE FOOTAGE 148,003 RSF (860 occupants at max capacity)
- SALE PRICE \$3,900,000.00
- 65,000/SF Available for Lease
- LEASE RATE \$5.00/SF/NNN
- YEAR BUILT
   1954 North addition completed in 1981
- ZONING CC-B5
- NUMBER OF FLOORS
   2 above grade, North and South Wings
   1 below grade, South Wing
- CAFETERIA