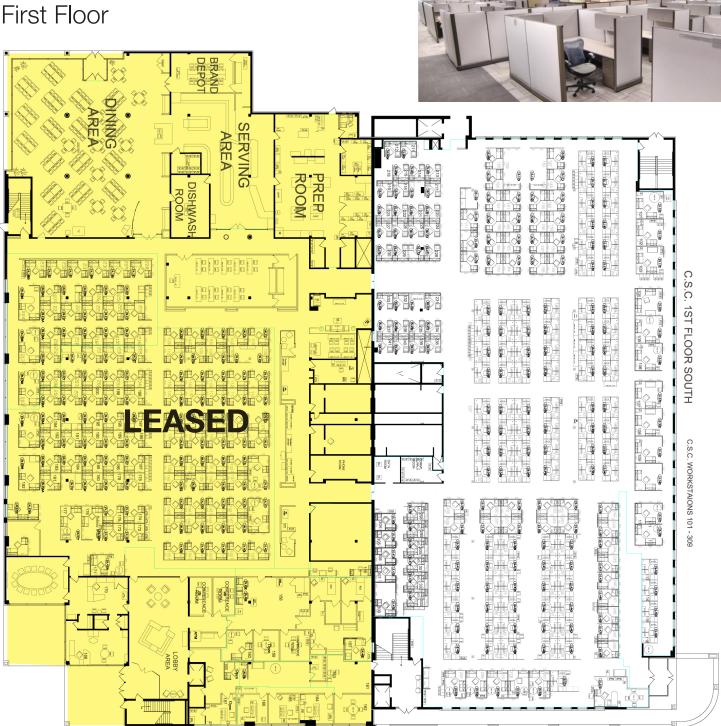

### For Sale/Lease 1020 Market Ave N Canton, OH 44702

- TOTAL SQUARE FOOTAGE 148,003 RSF (860 occupants at max capacity)
- SALE PRICE \$3,900,000.00
- 65,000/SF Available for Lease
- LEASE RATE \$5.00/SF/NNN
- YEAR BUILT
   1954 North addition completed in 1981
- ZONING CC-B5
- NUMBER OF FLOORS
   2 above grade, North and South Wings
   1 below grade, South Wing
- CAFETERIA

- ROOF Replaced in 2011
- 1,280/SF Freestanding garage
- PARKING 685 spots on lot Resurfaced in 2013
- RENOVATIONS

2000 – workstations, wallpaper, cabling, lobby, cafeteria, restrooms 2013 – lobby and restrooms remodeled, carpet replaced throughout entire building, cafeteria updates