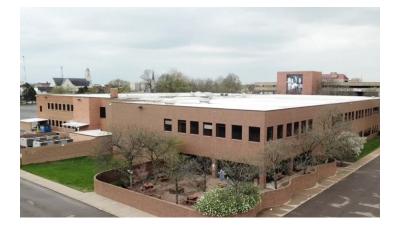

# FOR SALE/LEASE Office Building

### For Sale/Lease 1020 Market Ave N Canton, OH 44702

- TOTAL SQUARE FOOTAGE 148,003 RSF (860 occupants at max capacity)
- SALE PRICE \$3,900,000.00
- 65,000/SF Available for Lease
- LEASE RATE \$5.00/SF/NNN
- YEAR BUILT
   1954 North addition completed in 1981
- ZONING CC-B5
- NUMBER OF FLOORS
   2 above grade, North and South Wings
   1 below grade, South Wing
- CAFETERIA