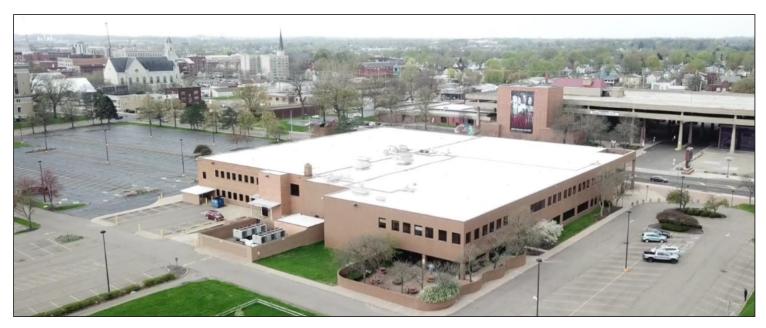

# FOR SALE/LEASE Office Building

## Sean Sanford

P 330 284 0331 sean@naispring.com

- 148,000 SF Building (owner will consider subdividing)
- Located in an opportunity zone
- Furniture available
- Full service cafeteria
- Entire interior was recently updated
- 685 surface parking spaces
- High speed internet available
- Downtown location on major street across from the Canton Memorial Civic Center and Cultural Center for the Arts.

### For Sale/Lease 1020 Market Ave N Canton, OH 44702

- TOTAL SQUARE FOOTAGE 148,003 RSF (860 occupants at max capacity)
- SALE PRICE \$3,900,000.00
- 65,000/SF Available for Lease
- LEASE RATE \$5.00/SF/NNN
- YEAR BUILT
   1954 North addition completed in 1981
- ZONING CC-B5
- NUMBER OF FLOORS
   2 above grade, North and South Wings
   1 below grade, South Wing
- CAFETERIA