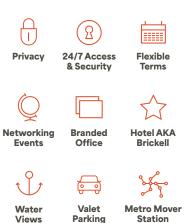

#### WHY QUEST

- A vibrant community of successful professionals
- Community events and networking
- Inspired, fun, yet refined ambiance and workplace culture
- Finest personal service that fulfills your most discerning needs
- Space designed for productivity

#### AMENITIES

#### LOCATION

- Located in the world-renowned Brickell Arch office tower in the Financial District
- Hotel AKA amenities, featuring Michelin Star restaurants, spa and balcony bar
- Across the street from the Metro Mover Station