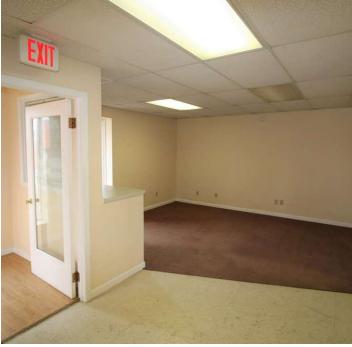

#### **PROPERTY HIGHLIGHTS**

- 100% Occupied
- Two points of ingress/egress with access to a lighted intersection
- Building measures 44' x 62'
- · Property features a reception area, conference room and break room
- · Great office space
- · Located just off of State Road 15; near US 24
- Plentiful parking in two on-site surface lots
- · Several new window

### **BUILDING INFORMATION**

| Building SF        | 2,728 SF                        |
|--------------------|---------------------------------|
| Office Space       | 2,728 SF                        |
| Number of Floors   | 1                               |
| Year Built         | 1975                            |
| Tenancy            | Single                          |
| Exterior           | Brick                           |
| Floor Type         | Carpet                          |
| Heating & A/C Type | Central                         |
| Lighting Type      | Fluorescent/Incandescent        |
| Restrooms          | Two (2)                         |
| Parking            | Two surface lots (front & back) |
| Utilities          | Gas Supplier- NIPSCO            |
|                    | Power Supplier - Duke           |
|                    | Water/Sewer Type -<br>Municipal |