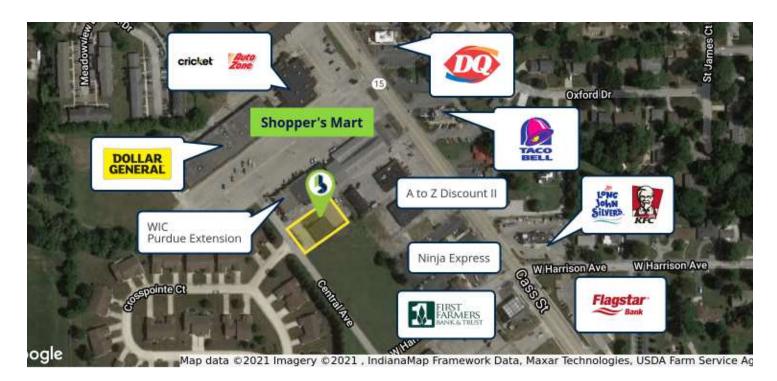

| SITE INFORMATION        |                             |
|-------------------------|-----------------------------|
| Building Name           | Shopper's Mart Office Bldg. |
| Address                 | 1091 Central Ave.           |
| City, State, Zip        | Wabash, IN 46992            |
| County                  | Wabash County               |
| Parcel Number           | 85-14-03-403-012.000-008    |
| Land Size               | 0.44 Acres                  |
| Lot Dimensions          | 104 ft. x 185 ft.           |
| Zoning                  | GB - General Business       |
| Frontage - Central Ave. | 104 ft.                     |