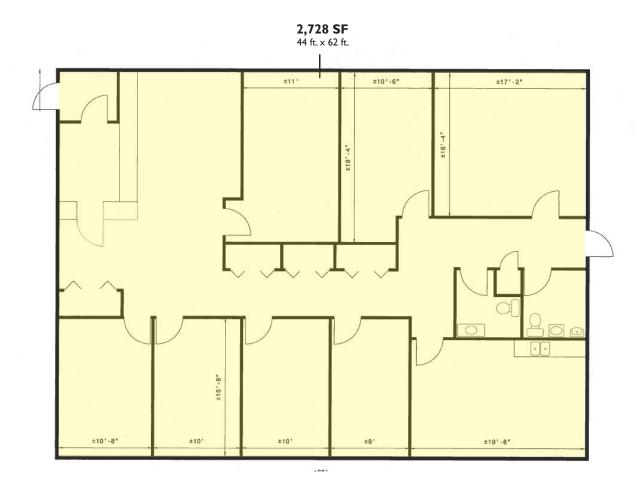

#### **PROPERTY HIGHLIGHTS**

- 100% Occupied
- Two points of ingress/egress with access to a lighted intersection
- Building measures 44' x 62'
- · Property features a reception area, conference room and break room
- · Great office space
- · Located just off of State Road 15; near US 24
- Plentiful parking in two on-site surface lots
- · Several new window

#### **OFFERING SUMMARY**

| Sale Price:    | \$225,000  |
|----------------|------------|
| Lot Size:      | 0.44 Acres |
| Building Size: | 2,728 SF   |

SALE

OFFICE

| 4 |      | • |
|---|------|---|
|   | 5.60 |   |
|   |      |   |

### **BUILDING INFORMATION**

| Building SF        | 2,728 SF                        |
|--------------------|---------------------------------|
| Office Space       | 2,728 SF                        |
| Number of Floors   | 1                               |
| Year Built         | 1975                            |
| Tenancy            | Single                          |
| Exterior           | Brick                           |
| Floor Type         | Carpet                          |
| Heating & A/C Type | Central                         |
| Lighting Type      | Fluorescent/Incandescent        |
| Restrooms          | Two (2)                         |
| Parking            | Two surface lots (front & back) |
| Utilities          | Gas Supplier- NIPSCO            |
|                    | Power Supplier - Duke           |
|                    | Water/Sewer Type -<br>Municipal |