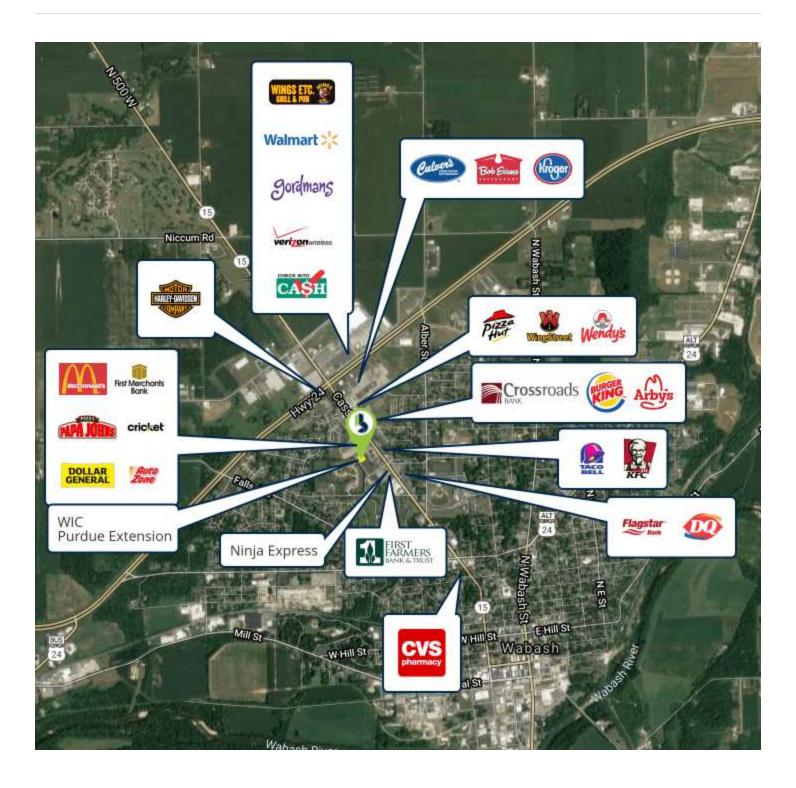

### TRAFFIC COUNTS

| N. Cass Street | 12,660-14,490 |
|----------------|---------------|
|                | VPD           |