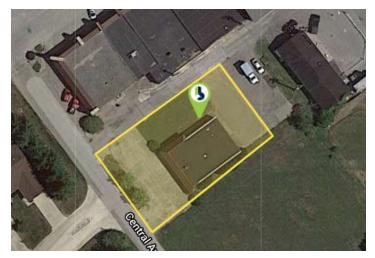

| SITE INFORMATION        |                             |
|-------------------------|-----------------------------|
| Building Name           | Shopper's Mart Office Bldg. |
| Address                 | 1091 Central Ave.           |
| City, State, Zip        | Wabash, IN 46992            |
| County                  | Wabash County               |
| Parcel Number           | 85-14-03-403-012.000-008    |
| Land Size               | 0.44 Acres                  |
| Lot Dimensions          | 104 ft. x 185 ft.           |
| Zoning                  | GB - General Business       |
| Frontage - Central Ave. | 104 ft.                     |