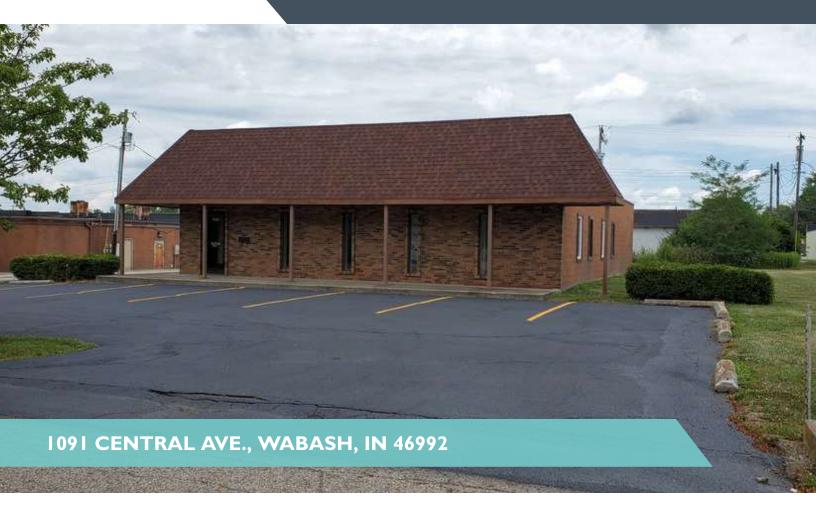

# 1091 CENTRAL AVE.

#### **PROPERTY HIGHLIGHTS**

- 100% Occupied
- Two points of ingress/egress with access to a lighted intersection
- Building measures 44' x 62'
- · Property features a reception area, conference room and break room
- · Great office space
- · Located just off of State Road 15; near US 24
- Plentiful parking in two on-site surface lots
- · Several new window

#### **OFFERING SUMMARY**

| Sale Price:    | \$225,000  |
|----------------|------------|
| Lot Size:      | 0.44 Acres |
| Building Size: | 2,728 SF   |

SALE

OFFICE

| 4 |      | • |
|---|------|---|
|   | 5.60 |   |
|   |      |   |

| SITE INFORMATION        |                             |
|-------------------------|-----------------------------|
| Building Name           | Shopper's Mart Office Bldg. |
| Address                 | 1091 Central Ave.           |
| City, State, Zip        | Wabash, IN 46992            |
| County                  | Wabash County               |
| Parcel Number           | 85-14-03-403-012.000-008    |
| Land Size               | 0.44 Acres                  |
| Lot Dimensions          | 104 ft. x 185 ft.           |
| Zoning                  | GB - General Business       |
| Frontage - Central Ave. | 104 ft.                     |

### **BUILDING INFORMATION**

| Building SF        | 2,728 SF                        |
|--------------------|---------------------------------|
| Office Space       | 2,728 SF                        |
| Number of Floors   | 1                               |
| Year Built         | 1975                            |
| Tenancy            | Single                          |
| Exterior           | Brick                           |
| Floor Type         | Carpet                          |
| Heating & A/C Type | Central                         |
| Lighting Type      | Fluorescent/Incandescent        |
| Restrooms          | Two (2)                         |
| Parking            | Two surface lots (front & back) |
| Utilities          | Gas Supplier- NIPSCO            |
|                    | Power Supplier - Duke           |
|                    | Water/Sewer Type -<br>Municipal |