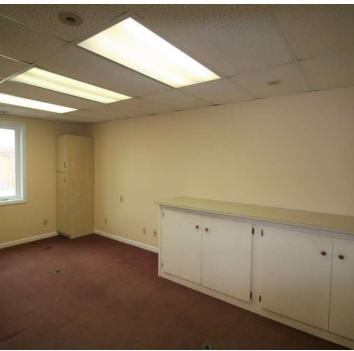

#### **PROPERTY HIGHLIGHTS**

- 100% Occupied
- Two points of ingress/egress with access to a lighted intersection
- Building measures 44' x 62'
- · Property features a reception area, conference room and break room
- · Great office space
- · Located just off of State Road 15; near US 24
- Plentiful parking in two on-site surface lots
- · Several new window

### **BUILDING INFORMATION**

| Building SF        | 2,728 SF                        |
|--------------------|---------------------------------|
| Office Space       | 2,728 SF                        |
| Number of Floors   | 1                               |
| Year Built         | 1975                            |
| Tenancy            | Single                          |
| Exterior           | Brick                           |
| Floor Type         | Carpet                          |
| Heating & A/C Type | Central                         |
| Lighting Type      | Fluorescent/Incandescent        |
| Restrooms          | Two (2)                         |
| Parking            | Two surface lots (front & back) |
| Utilities          | Gas Supplier- NIPSCO            |
|                    | Power Supplier - Duke           |
|                    | Water/Sewer Type -<br>Municipal |