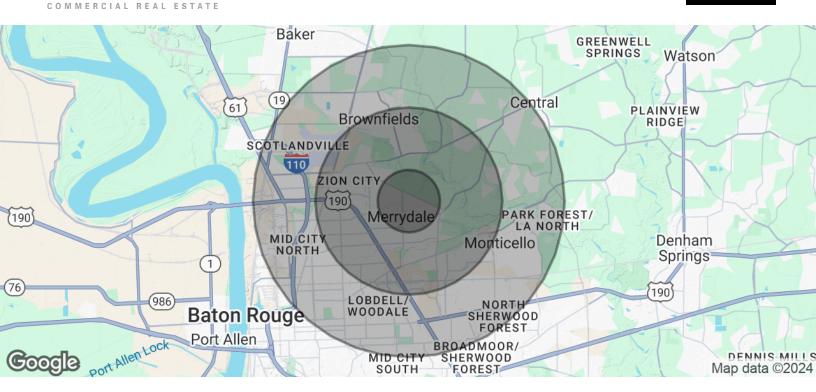

DEMOGRAPHICS

## **RESIDENTIAL PLANNED DEVELOPMENT**

8300 MICKENS ROAD, BATON ROUGE, LA 70811

SAURAGE ROTENBERG

**46.2 ACRES** 

| POPULATION           | 1 MILE   | 3 MILES  | 5 MILES  |
|----------------------|----------|----------|----------|
| Total Population     | 5,064    | 44,884   | 125,140  |
| Average Age          | 38       | 39       | 39       |
| Average Age (Male)   | 36       | 37       | 37       |
| Average Age (Female) | 40       | 40       | 41       |
| HOUSEHOLDS & INCOME  | 1 MILE   | 3 MILES  | 5 MILES  |
| Total Households     | 1,817    | 16,976   | 48,184   |
| # Of Persons Per HH  | 2.8      | 2.6      | 2.6      |
| Average HH Income    | \$59,436 | \$57,266 | \$58,760 |

\$214,361

Demographics data derived from AlphaMap

Average House Value