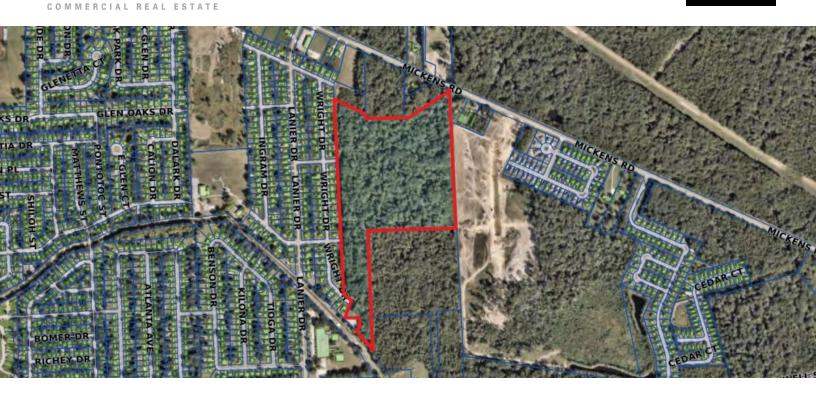

# **RESIDENTIAL PLANNED DEVELOPMENT**

8300 MICKENS ROAD, BATON ROUGE, LA 70811

46.2 ACRES

FOR SALE

### **PROPERTY HIGHLIGHTS**

- Residential Planned Development on Mickens Rd.
- 108 Lots
- Zoned A-2 (SINGLE FAMILY)
- Flood Zone: X
- All Utilities Available to Site:
- Water: EBRP Water
- Gas: Entergy
- Telephone: AT&T
- Electricity: Entergy/GSU

# **RESIDENTIAL PLANNED DEVELOPMENT**

8300 MICKENS ROAD, BATON ROUGE, LA 70811

SAURAGE ROTENBERG

COMMERCIAL REAL ESTATE

46.2 ACRES