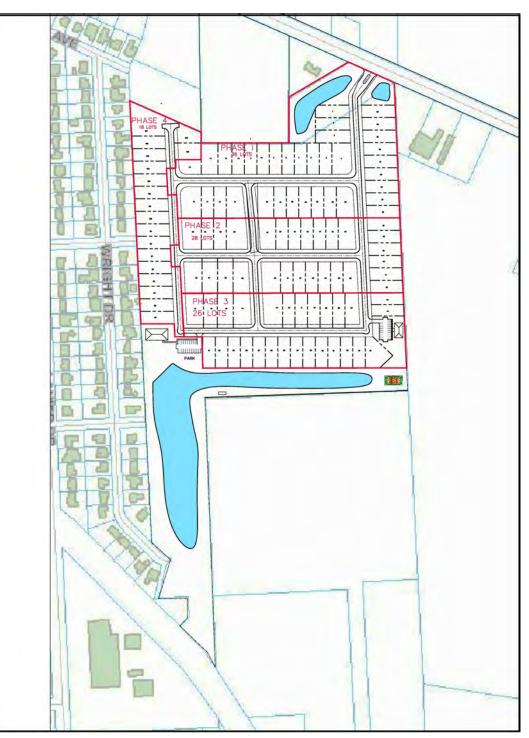

### **PROPERTY HIGHLIGHTS**

- Residential Planned Development on Mickens Rd.
- 108 Lots
- Zoned A-2 (SINGLE FAMILY)
- Flood Zone: X
- All Utilities Available to Site:
- Water: EBRP Water
- Gas: Entergy
- Telephone: AT&T
- Electricity: Entergy/GSU