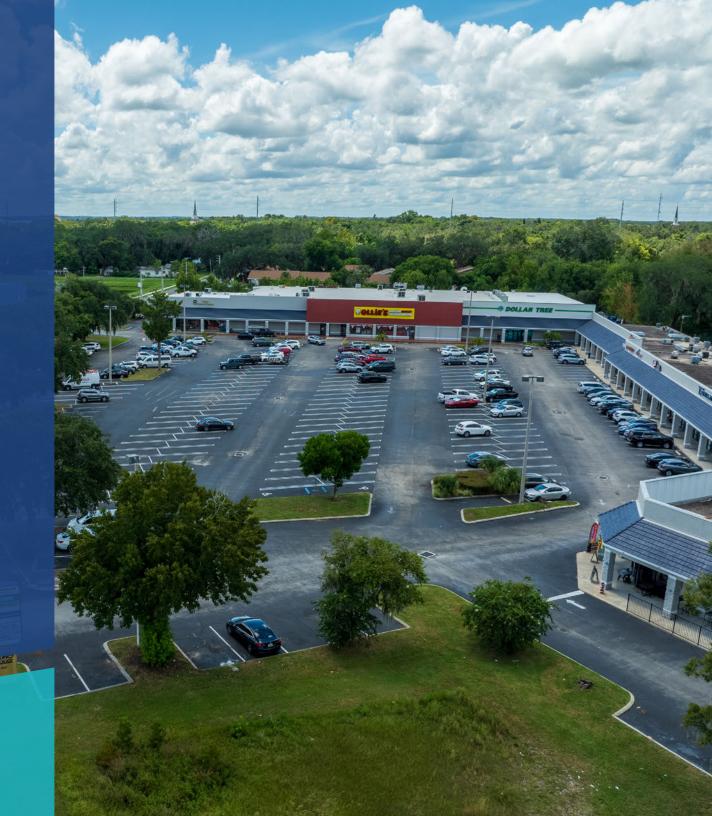

#### LEESBURG MARKETPLACE

1101-1107 W North Blvd Leesburg, FL 34748

Leesburg Marketplace is an 81,701-square-foot neighborhood center at the corner of W North Boulevard and Perkins Street, offering high visibility with over 43,000 vehicles passing daily. Its prime location provides excellent exposure and accessibility for businesses.

## Anthony Bernabe (407) 634-2813 | abernabe@equity.net

Jordan Characo (407) 634-4428 | jcharaco@equity.net

Erica Atterbury
(407) 634-2814 | eatterbury@equity.net

- ✓ Ample parking with a total of 364 parking spaces.
- ✓ Second-generation restaurant space available for lease (endcap): 3,570 RSF
- ✓ Prime location fronting Leesburg's main commercial thoroughfare, with traffic exceeding 43,000 vehicles daily.
- ✓ Anchored by Ollie's Bargain Outlet and Dollar Tree.