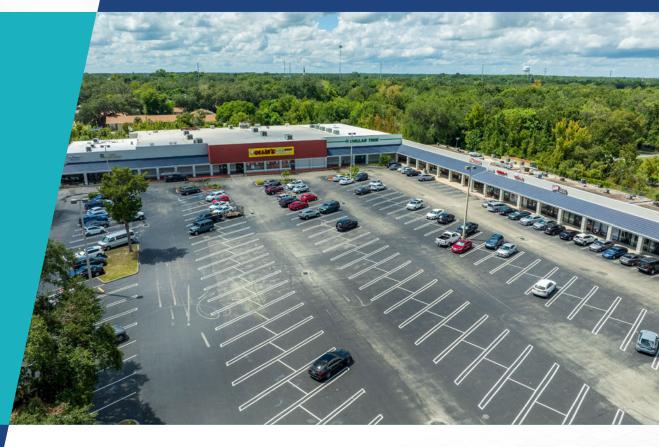

#### LEESBURG MARKETPLACE

1101-1107 W North Blvd Leesburg, FL 34748

Leesburg Marketplace is an 81,701-square-foot neighborhood center at the corner of W North Boulevard and Perkins Street, offering high visibility with over 43,000 vehicles passing daily. Its prime location provides excellent exposure and accessibility for businesses.

## Anthony Bernabe (407) 634-2813 | abernabe@equity.net

Jordan Characo (407) 634-4428 | jcharaco@equity.net

Erica Atterbury
(407) 634-2814 | eatterbury@equity.net

- ✓ Ample parking with a total of 364 parking spaces.
- ✓ Second-generation restaurant space available for lease (endcap): 3,570 RSF
- ✓ Prime location fronting Leesburg's main commercial thoroughfare, with traffic exceeding 43,000 vehicles daily.
- ✓ Anchored by Ollie's Bargain Outlet and Dollar Tree.