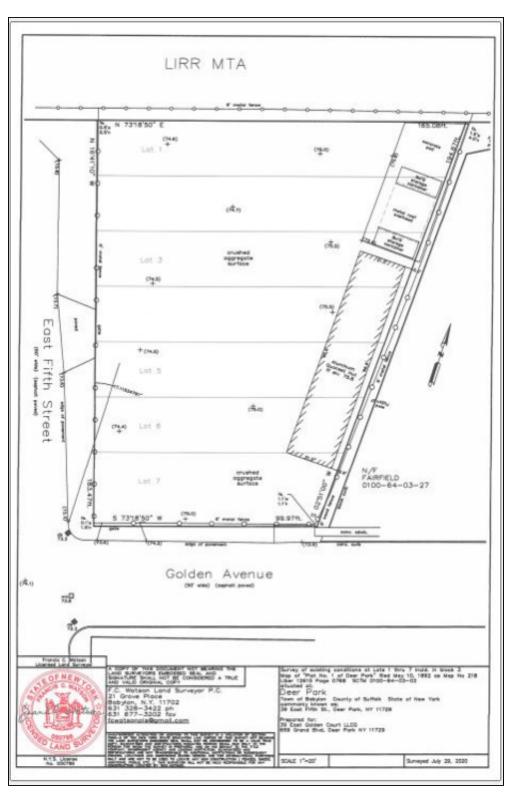

#### **Specifications:**

Building Size:2,000Lot Size:0.56Loading:1 Dri

2,000 sq. ft. 0.56 Acres 1 Drive-in(s)

39 E 5th St (Aka 2 Golden Ave) • Property includes a 2,000 sq. ft. storage building with bathroom and 1 overhead door • Outdoor storage permitted • Property fenced, lights, security cameras

Ralph Perna, Associate RE Broker 516-524-8060 (cell) 631-293-3700 x46 rp@schackerrealty.com Anthony Filipelli, RE Salesperson 516-312-2339 (cell) 631-293-3700 x30 af@schackerrealty.com