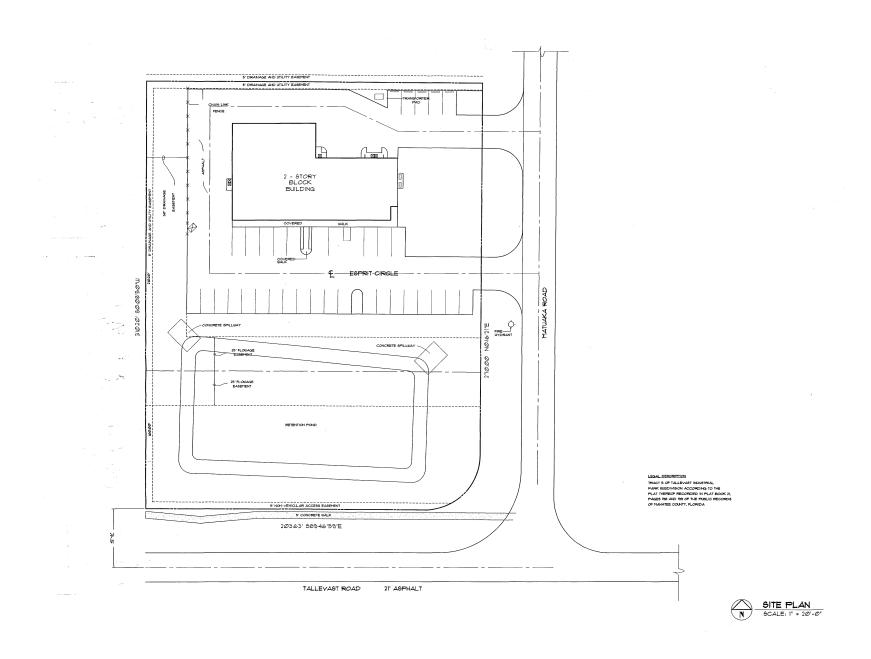

lake and fountain plus monument signage and flag poles.

• SALE PRICE: \$4,255,000 • BUILDING AREA: 15,400 SF • LAND AREA: 1.78 ACRES • ZONING: LM

# PROPERTY OVERVIEW

- Second floor configured with 17 offices with abundant natural light, two include private restrooms, bullpen, breakroom and large conference room, additional restrooms for staff.
- Ground floor configured as lab with supporting offices, shipping and receiving. Offers future flexibility for a variety of users.
- Lush landscaping surrounding the property with onsite well for irrigation
- Fully fenced and secured lot and building with security cameras and two automatic gates for added peace of mind.



# OFFICES & BREAKROOM



# LAB AREA



# EXTERIOR PHOTOS



### FIRST FLOOR PLAN



### SECOND FLOOR PLAN





## SITE PLAN



# LOCATION MAP



#### RESTAURANTS

MCDONALDS STARBUCKS

CULVERS WENDY'S

TACO BELL APPLE BEE'S

ANNA MARIA OYSTER BAR DUNKIN DONUTS

#### **SERVICES**

WAWA GAS STATION RACETRAC GAS SATION

WALGREENS CRUNCH FITNESS

CVS PHARMACY SRQ/BRADENTON AIRPORT

#### SHOPPING

WALMART ALDI

PUBLIX DETWILERS

TARGET TJ MAXX

#### LODGING

HOME SUITES BY HILTON

**COURTYARD BY MARRIOTT** 

**REGENCY INN** 





Ian Black, CCIM Partner 941. 586. 3456 ian@ian-black.com

Steve Horn, CCIM Partner 941. 321.1634 steve@ian-black.com

### IANBLACK REALESTATE

THE PLACE FOR SPACE

Information deemed reliable but not guaranteed. Prices subject to change without notice.