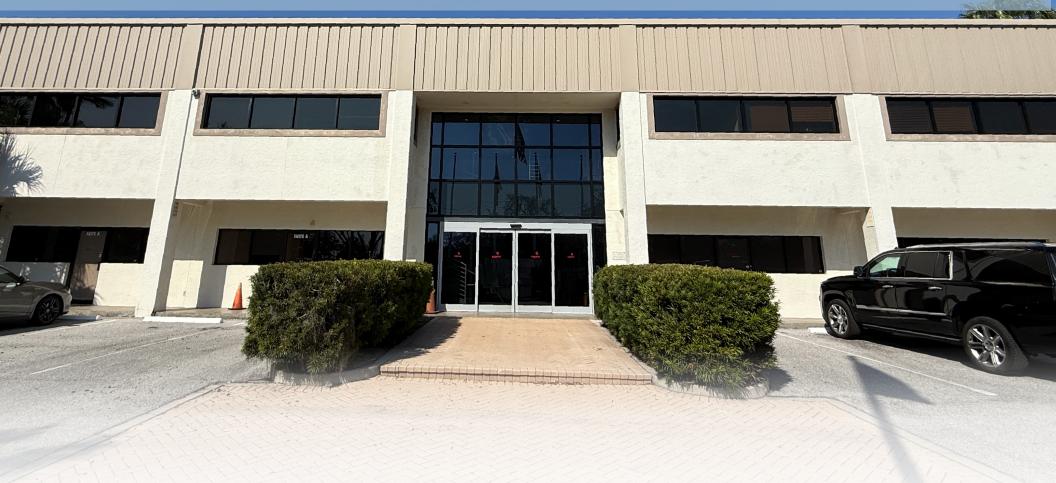

### PROPERTY SUMMARY



lan Black Real Estate is pleased to present the opportunity to purchase a free standing office building. The building is currently configured with with ground floor labs for research and development and second floor executive and support offices. A separate outbuilding provides additional storage on site. The building has frontage on Tallevast Rd and is easily recognizable with a lake and fountain plus monument signage and flag poles.

• SALE PRICE: \$4,255,000 • BUILDING AREA: 15,400 SF • LAND AREA: 1.78 ACRES • ZONING: LM

# PROPERTY OVERVIEW

- Second floor configured with 17 offices with abundant natural light, two include private restrooms, bullpen, breakroom and large conference room, additional restrooms for staff.
- Ground floor configured as lab with supporting offices, shipping