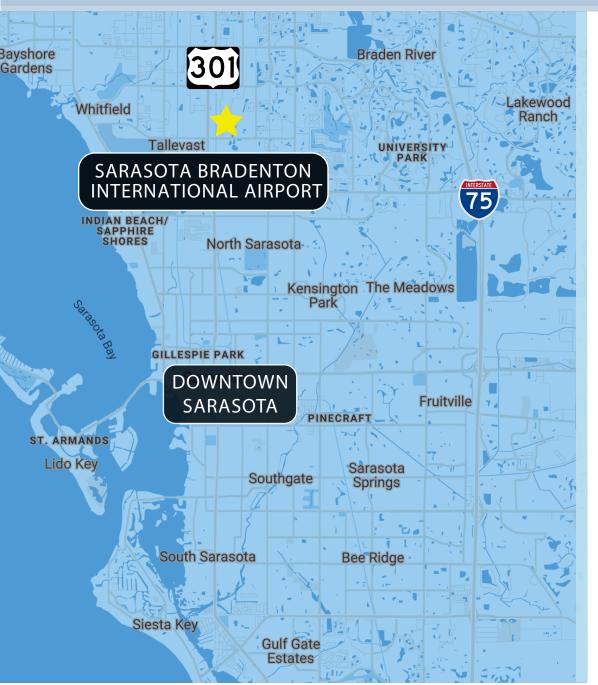

plus monument signage and flag poles.

• SALE PRICE: \$4,255,000 • BUILDING AREA: 15,400 SF • LAND AREA: 1.78 ACRES • ZONING: LM

# PROPERTY OVERVIEW

- Second floor configured with 17 offices with abundant natural light, two include private restrooms, bullpen, breakroom and large conference room, additional restrooms for staff.
- Ground floor configured as lab with supporting offices, shipping and receiving. Offers future flexibility for a variety of users.
- Lush landscaping surrounding the property with onsite well for irrigation
- Fully fenced and secured lot and building with security cameras and two automatic gates for added peace of mind.



# OFFICES & BREAKROOM



# LAB AREA



# EXTERIOR PHOTOS



### FIRST FLOOR PLAN



### SECOND FLOOR PLAN





## SITE PLAN



# LOCATION MAP



#### RESTAURANTS

MCDONALDS STARBUCKS

CULVERS WENDY'S

TACO BELL APPLE BEE'S

ANNA MARIA OYSTER BAR DUNKIN DONUTS

#### **SERVICES**

WAWA GAS STATION RACETRAC GAS SATION

WALGREENS CRUNCH FITNESS

CVS PHARMACY SRQ/BRADENTON AIRPORT

#### SHOPPING

WALMART ALDI

PUBLIX DETWILERS

TARGET TJ MAXX

#### LODGING

HOME SUITES BY HILTON

**COURTYARD BY MARRIOTT** 

**REGENCY INN** 





Ian Black, CCIM Partner 941. 586. 3456 ian@ian-black.com

Steve Horn, CCIM Partner 941. 321.1634 steve@ian-black.com

### IANBLACK REALESTATE

THE PLACE FOR SPACE

Information deemed reliable but not guaranteed. Prices subject to change without notice.