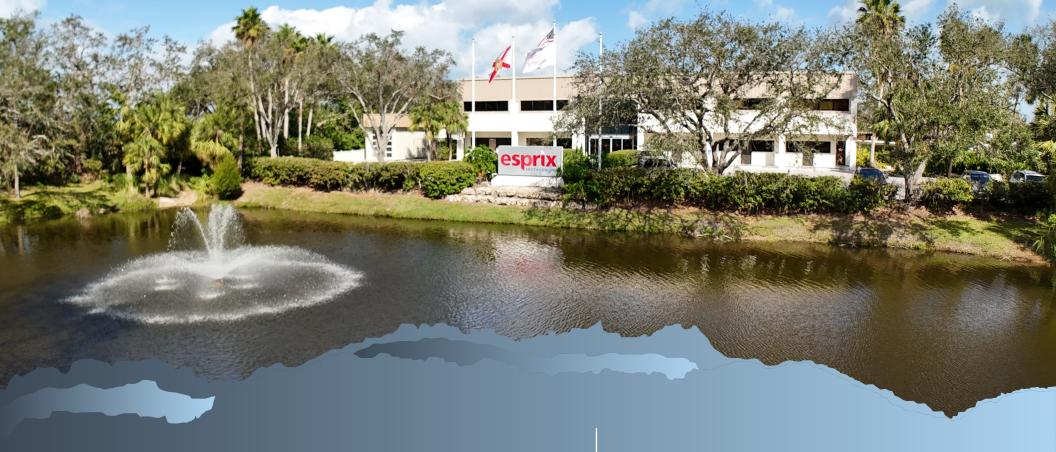

### PROPERTY SUMMARY

lan Black Real Estate is pleased to present the opportunity to purchase a free standing office building. The building is currently configured with with ground floor labs for research and development and second floor executive and support offices. A separate outbuilding provides additional storage on site. The building has frontage on Tallevast Rd and is easily recognizable with a lake and fountain plus monument signage and flag poles.

# EXTERIOR PHOTOS