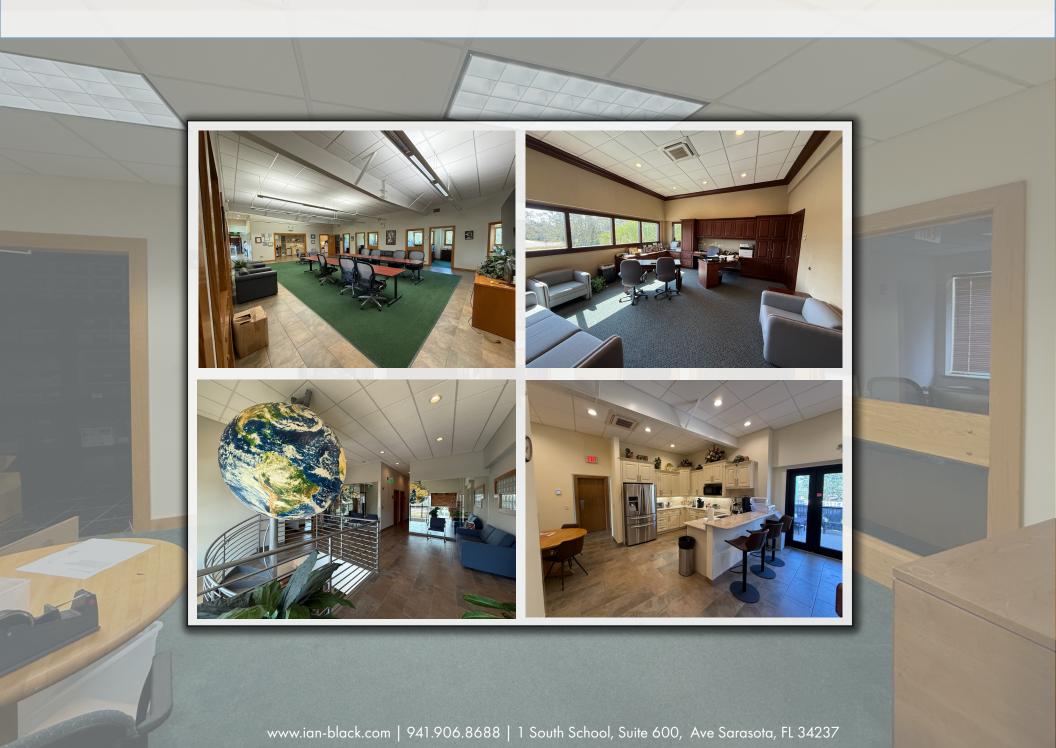

ditional storage on site. The building has frontage on Tallevast Rd and is easily recognizable with a lake and fountain plus monument signage and flag poles.

• SALE PRICE: \$4,255,000 • BUILDING AREA: 15,400 SF • LAND AREA: 1.78 ACRES • ZONING: LM

# PROPERTY OVERVIEW

- Second floor configured with 17 offices with abundant natural light, two include private restrooms, bullpen, breakroom and large conference room, additional restrooms for staff.
- Ground floor configured as lab with supporting offices, shipping and receiving. Offers future flexibility for a variety of users.
- Lush landscaping surrounding the property with onsite well for irrigation
- Fully fenced and secured lot and building with security cameras and two automatic gates for added peace of mind.



# OFFICES & BREAKROOM



# LAB AREA



# EXTERIOR PHOTOS



### FIRST FLOOR PLAN



### SECOND FLOOR PLAN





## SITE PLAN



# LOCATION MAP



#### RESTAURANTS

MCDONALDS STARBUCKS

CULVERS WENDY'S

TACO BELL APPLE BEE'S

ANNA MARIA OYSTER BAR DUNKIN DONUTS

#### **SERVICES**

WAWA GAS STATION RACETRAC GAS SATION

WALGREENS CRUNCH FITNESS

CVS PHARMACY SRQ/BRADENTON AIRPORT

#### SHOPPING

WALMART ALDI

PUBLIX DETWILERS

TARGET TJ MAXX

#### LODGING

HOME SUITES BY HILTON

**COURTYARD BY MARRIOTT** 

**REGENCY INN** 





Ian Black, CCIM Partner 941. 586. 3456 ian@ian-black.com

Steve Horn, CCIM Partner 941. 321.1634 steve@ian-black.com

### IANBLACK REALESTATE

THE PLACE FOR SPACE

Information deemed reliable but not guaranteed. Prices subject to change without notice.