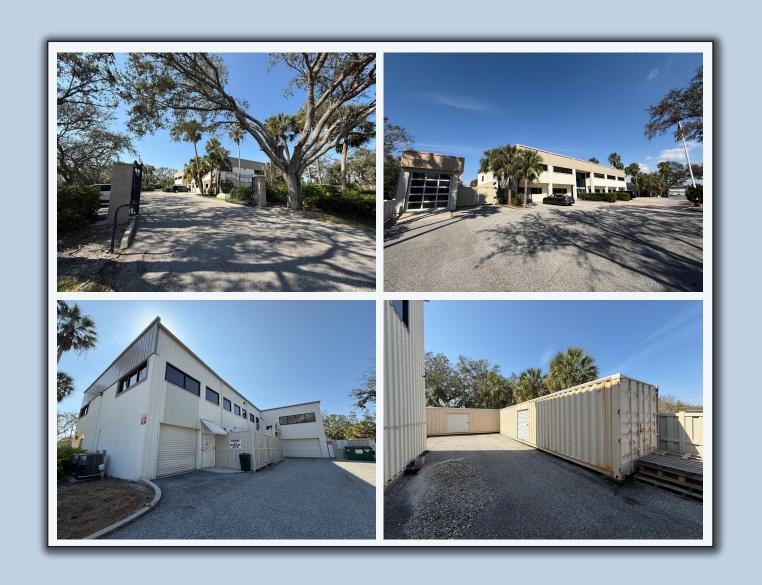

ing has frontage on Tallevast Rd and is easily recognizable with a lake and fountain plus monument signage and flag poles.

• SALE PRICE: \$4,255,000 • BUILDING AREA: 15,400 SF • LAND AREA: 1.78 ACRES • ZONING: LM

# PROPERTY OVERVIEW

- Second floor configured with 17 offices with abundant natural light, two include private restrooms, bullpen, breakroom and large conference room, additional restrooms for staff.
- Ground floor configured as lab with supporting offices, shipping and receiving. Offers future flexibility for a variety of users.
- Lush landscaping surrounding the property with onsite well for irrigation
- Fully fenced and secured lot and building with security cameras and two automatic gates for added peace of mind.



# OFFICES & BREAKROOM



# LAB AREA



# EXTERIOR PHOTOS



### FIRST FLOOR PLAN



### SECOND FLOOR PLAN





## SITE PLAN



# LOCATION MAP



#### RESTAURANTS

MCDONALDS STARBUCKS

CULVERS WENDY'S

TACO BELL APPLE BEE'S

ANNA MARIA OYSTER BAR DUNKIN DONUTS

#### **SERVICES**

WAWA GAS STATION RACETRAC GAS SATION

WALGREENS CRUNCH FITNESS

CVS PHARMACY SRQ/BRADENTON AIRPORT

#### SHOPPING

WALMART ALDI

PUBLIX DETWILERS

TARGET TJ MAXX

#### LODGING

HOME SUITES BY HILTON

**COURTYARD BY MARRIOTT** 

**REGENCY INN** 





Ian Black, CCIM Partner 941. 586. 3456 ian@ian-black.com

Steve Horn, CCIM Partner 941. 321.1634 steve@ian-black.com

### IANBLACK REALESTATE

THE PLACE FOR SPACE

Information deemed reliable but not guaranteed. Prices subject to change without notice.