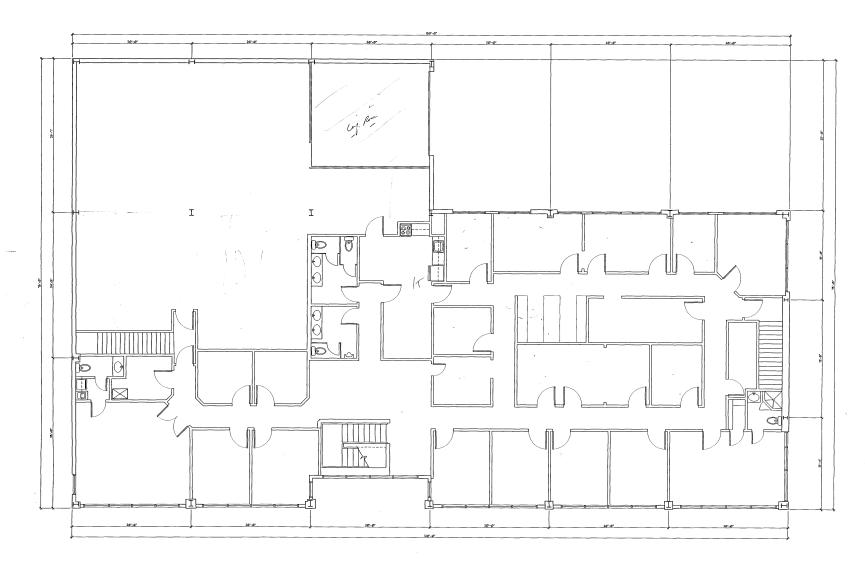

cognizable with a lake and fountain plus monument signage and flag poles.

• SALE PRICE: \$4,255,000 • BUILDING AREA: 15,400 SF • LAND AREA: 1.78 ACRES • ZONING: LM

# PROPERTY OVERVIEW

- Second floor configured with 17 offices with abundant natural light, two include private restrooms, bullpen, breakroom and large conference room, additional restrooms for staff.
- Ground floor configured as lab with supporting offices, shipping and receiving. Offers future flexibility for a variety of users.
- Lush landscaping surrounding the property with onsite well for irrigation
- Fully fenced and secured lot and building with security cameras and two automatic gates for added peace of mind.



# OFFICES & BREAKROOM



# LAB AREA



# EXTERIOR PHOTOS



### FIRST FLOOR PLAN



### SECOND FLOOR PLAN





## SITE PLAN



# LOCATION MAP



#### RESTAURANTS

MCDONALDS STARBUCKS

CULVERS WENDY'S

TACO BELL APPLE BEE'S

ANNA MARIA OYSTER BAR DUNKIN DONUTS

#### **SERVICES**

WAWA GAS STATION RACETRAC GAS SATION

WALGREENS CRUNCH FITNESS

CVS PHARMACY SRQ/BRADENTON AIRPORT

#### SHOPPING

WALMART ALDI

PUBLIX DETWILERS

TARGET TJ MAXX

#### LODGING

HOME SUITES BY HILTON

**COURTYARD BY MARRIOTT** 

**REGENCY INN** 





Ian Black, CCIM Partner 941. 586. 3456 ian@ian-black.com

Steve Horn, CCIM Partner 941. 321.1634 steve@ian-black.com

### IANBLACK REALESTATE

THE PLACE FOR SPACE

Information deemed reliable but not guaranteed. Prices subject to change without notice.