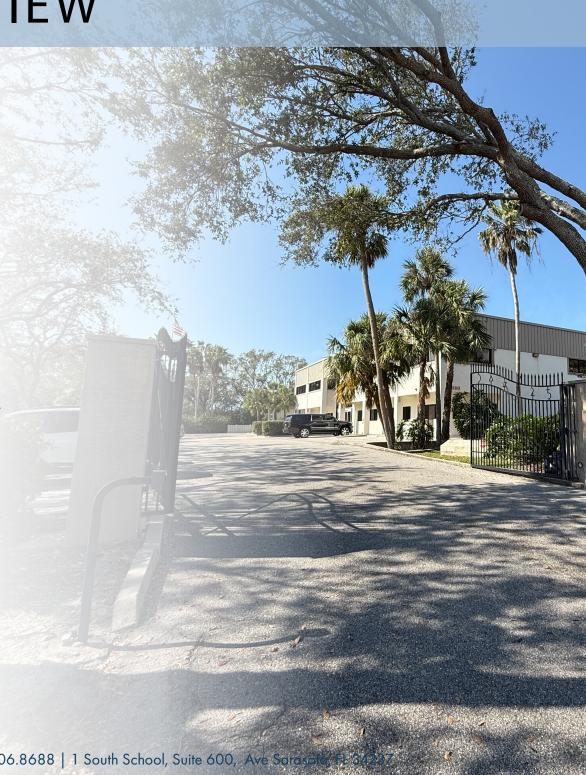

e outbuilding provides additional storage on site. The building has frontage on Tallevast Rd and is easily recognizable with a lake and fountain plus monument signage and flag poles.

• SALE PRICE: \$4,255,000 • BUILDING AREA: 15,400 SF • LAND AREA: 1.78 ACRES • ZONING: LM

# PROPERTY OVERVIEW

- Second floor configured with 17 offices with abundant natural light, two include private restrooms, bullpen, breakroom and large conference room, additional restrooms for staff.
- Ground floor configured as lab with supporting offices, shipping and receiving. Offers future flexibility for a variety of users.
- Lush landscaping surrounding the property with onsite well for irrigation
- Fully fenced and secured lot and building with security cameras and two automatic gates for added peace of mind.



# OFFICES & BREAKROOM



# LAB AREA



# EXTERIOR PHOTOS



### FIRST FLOOR PLAN



### SECOND FLOOR PLAN





## SITE PLAN



# LOCATION MAP



#### RESTAURANTS

MCDONALDS STARBUCKS

CULVERS WENDY'S

TACO BELL APPLE BEE'S

ANNA MARIA OYSTER BAR DUNKIN DONUTS

#### **SERVICES**

WAWA GAS STATION RACETRAC GAS SATION

WALGREENS CRUNCH FITNESS

CVS PHARMACY SRQ/BRADENTON AIRPORT

#### SHOPPING

WALMART ALDI

PUBLIX DETWILERS

TARGET TJ MAXX

#### LODGING

HOME SUITES BY HILTON

**COURTYARD BY MARRIOTT** 

**REGENCY INN** 





Ian Black, CCIM Partner 941. 586. 3456 ian@ian-black.com

Steve Horn, CCIM Partner 941. 321.1634 steve@ian-black.com

### IANBLACK REALESTATE

THE PLACE FOR SPACE

Information deemed reliable but not guaranteed. Prices subject to change without notice.