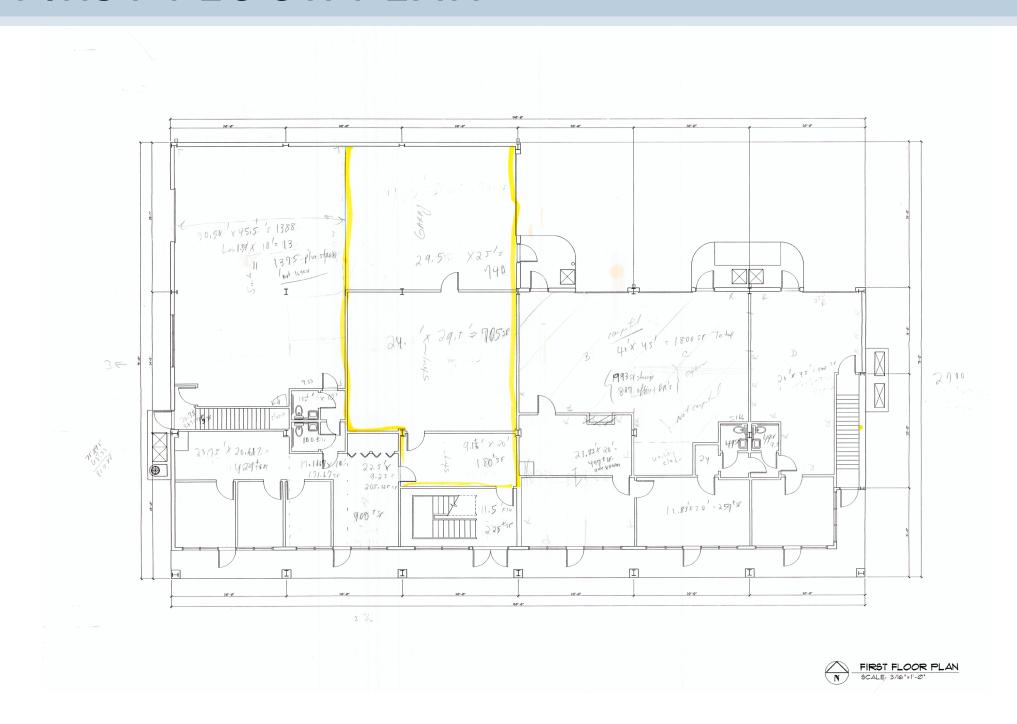

evast Rd and is easily recognizable with a lake and fountain plus monument signage and flag poles.

• SALE PRICE: \$4,255,000 • BUILDING AREA: 15,400 SF • LAND AREA: 1.78 ACRES • ZONING: LM

# PROPERTY OVERVIEW

- Second floor configured with 17 offices with abundant natural light, two include private restrooms, bullpen, breakroom and large conference room, additional restrooms for staff.
- Ground floor configured as lab with supporting offices, shipping and receiving. Offers future flexibility for a variety of users.
- Lush landscaping surrounding the property with onsite well for irrigation
- Fully fenced and secured lot and building with security cameras and two automatic gates for added peace of mind.



# OFFICES & BREAKROOM



# LAB AREA



# EXTERIOR PHOTOS



### FIRST FLOOR PLAN



### SECOND FLOOR PLAN





## SITE PLAN



# LOCATION MAP



#### RESTAURANTS

MCDONALDS STARBUCKS

CULVERS WENDY'S

TACO BELL APPLE BEE'S

ANNA MARIA OYSTER BAR DUNKIN DONUTS

#### **SERVICES**

WAWA GAS STATION RACETRAC GAS SATION

WALGREENS CRUNCH FITNESS

CVS PHARMACY SRQ/BRADENTON AIRPORT

#### SHOPPING

WALMART ALDI

PUBLIX DETWILERS

TARGET TJ MAXX

#### LODGING

HOME SUITES BY HILTON

**COURTYARD BY MARRIOTT** 

**REGENCY INN** 





Ian Black, CCIM Partner 941. 586. 3456 ian@ian-black.com

Steve Horn, CCIM Partner 941. 321.1634 steve@ian-black.com

### IANBLACK REALESTATE

THE PLACE FOR SPACE

Information deemed reliable but not guaranteed. Prices subject to change without notice.