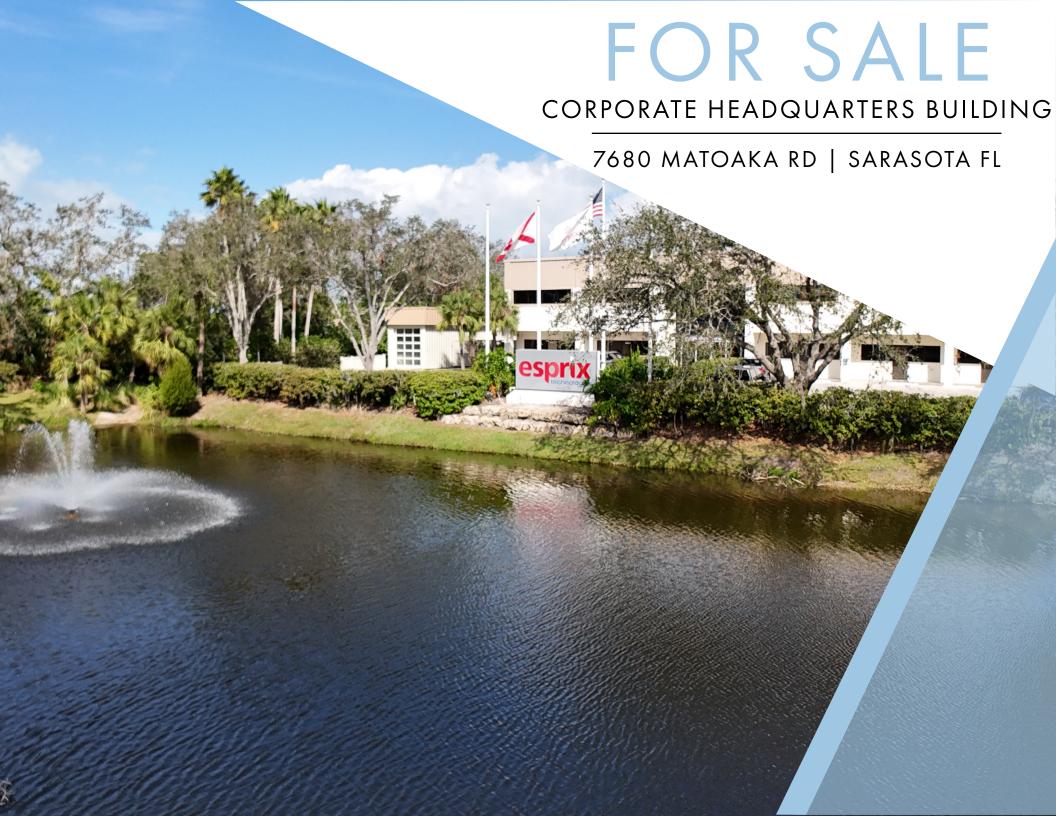

### PROPERTY SUMMARY

lan Black Real Estate is pleased to present the opportunity to purchase a free standing office building. The building is currently configured with with ground floor labs for research and development and second floor executive and support offices. A separate outbuilding provides additional storage on site. The building has frontage on Tallevast Rd and is easily recognizable with a lake and fountain plus monument signage and flag poles.

• SALE PRICE: \$4,255,000 • BUILDING AREA: 15,400 SF • LAND AREA: 1.78 ACRES • ZONING: LM