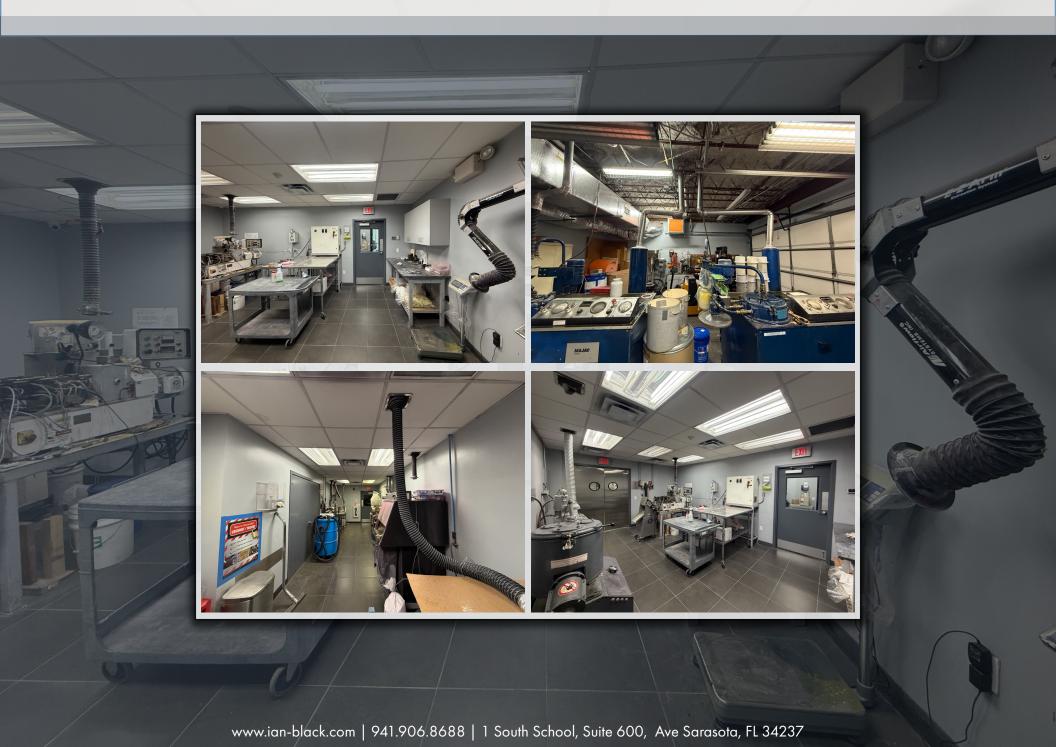

ge on site. The building has frontage on Tallevast Rd and is easily recognizable with a lake and fountain plus monument signage and flag poles.

• SALE PRICE: \$4,255,000 • BUILDING AREA: 15,400 SF • LAND AREA: 1.78 ACRES • ZONING: LM

# PROPERTY OVERVIEW

- Second floor configured with 17 offices with abundant natural light, two include private restrooms, bullpen, breakroom and large conference room, additional restrooms for staff.
- Ground floor configured as lab with supporting offices, shipping and receiving. Offers future flexibility for a variety of users.
- Lush landscaping surrounding the property with onsite well for irrigation
- Fully fenced and secured lot and building with security cameras and two automatic gates for added peace of mind.



# OFFICES & BREAKROOM



# LAB AREA



# EXTERIOR PHOTOS



### FIRST FLOOR PLAN



### SECOND FLOOR PLAN





## SITE PLAN



# LOCATION MAP



#### RESTAURANTS

MCDONALDS STARBUCKS

CULVERS WENDY'S

TACO BELL APPLE BEE'S

ANNA MARIA OYSTER BAR DUNKIN DONUTS

#### **SERVICES**

WAWA GAS STATION RACETRAC GAS SATION

WALGREENS CRUNCH FITNESS

CVS PHARMACY SRQ/BRADENTON AIRPORT

#### SHOPPING

WALMART ALDI

PUBLIX DETWILERS

TARGET TJ MAXX

#### LODGING

HOME SUITES BY HILTON

**COURTYARD BY MARRIOTT** 

**REGENCY INN** 





Ian Black, CCIM Partner 941. 586. 3456 ian@ian-black.com

Steve Horn, CCIM Partner 941. 321.1634 steve@ian-black.com

### IANBLACK REALESTATE

THE PLACE FOR SPACE

Information deemed reliable but not guaranteed. Prices subject to change without notice.