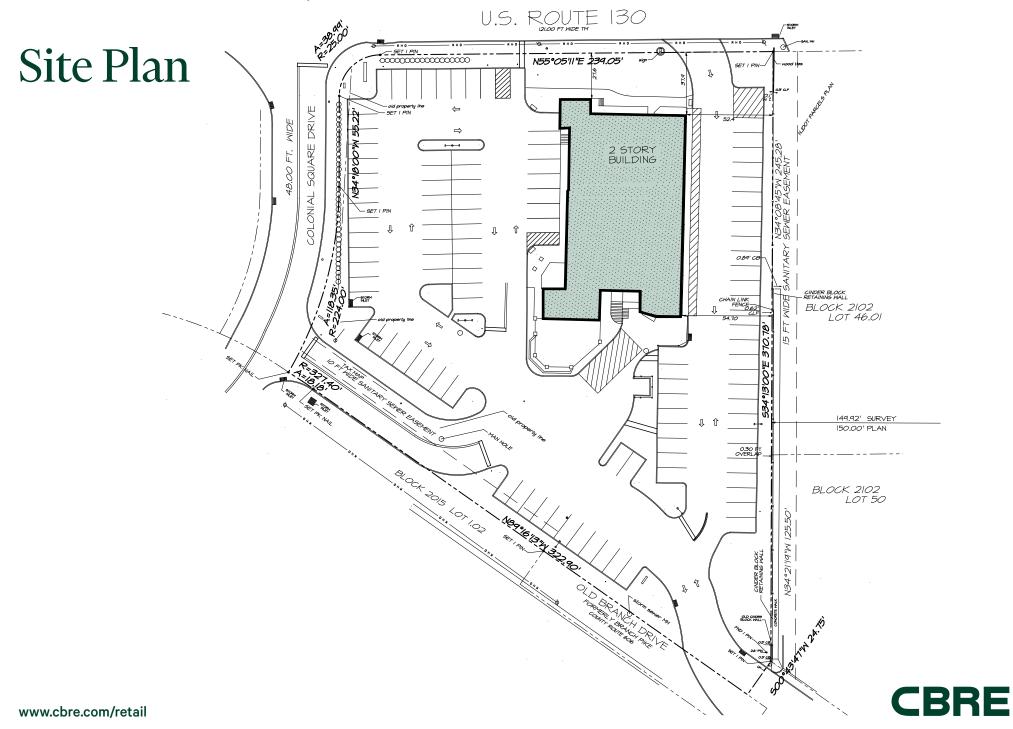

### **Property Information**

- + Fully Equipped Freestanding Restaurant on 1.88 acres
- + Building ± 8,872 sf. with full 8,872 sf. basement
- + All steel masonry construction with 10 ft plus ceilings (including the basement)
- + Fully sprinkled
- + Loading Dock
- + Outdoor patio
- + Pylon sign facing Route 130
- + Easily accessible from Route 130 & Church Road
- + Population over 371,806 people within a 5 mile radius
- + Traffic Counts in excess of 61,584 vehicles per day along Route 130
- + Liquor License included
- + Join Surrounding Retailers: Shop Rite, Burlington, Ross, Planet Fitness, Chipotle, Wawa, McDonalds

#### Fully Equipped Freestanding Restaurant on 1.88 acres

10 Route 130 North | Cinnaminson, New Jersey 08077