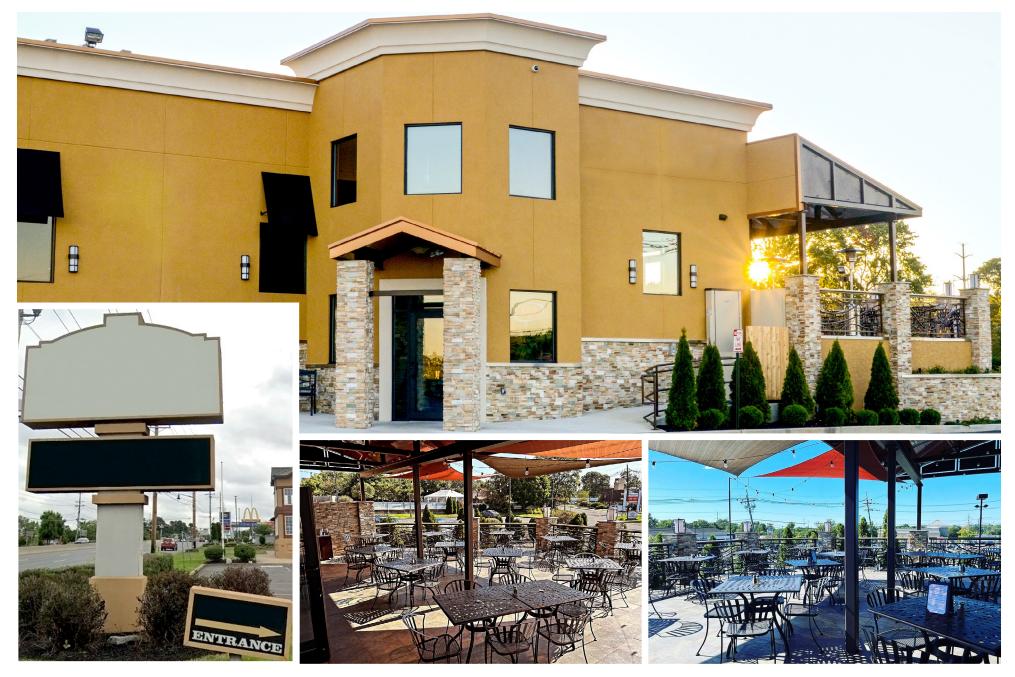

### **Property Information**

- + Fully Equipped Freestanding Restaurant on 1.88 acres
- + Building ± 8,872 sf. with full 8,872 sf. basement
- + All steel masonry construction with 10 ft plus ceilings (including the basement)
- + Fully sprinkled
- + Loading Dock
- + Outdoor patio
- + Pylon sign facing Route 130
- + Easily accessible from Route 130 & Church Road
- + Population over 371,806 people within a 5 mile radius
- + Traffic Counts in excess of 61,584 vehicles per day along Route 130
- + Liquor License included
- + Join Surrounding Retailers: Shop Rite, Burlington, Ross, Planet Fitness, Chipotle, Wawa, McDonalds

#### Fully Equipped Freestanding Restaurant on 1.88 acres

10 Route 130 North | Cinnaminson, New Jersey 08077