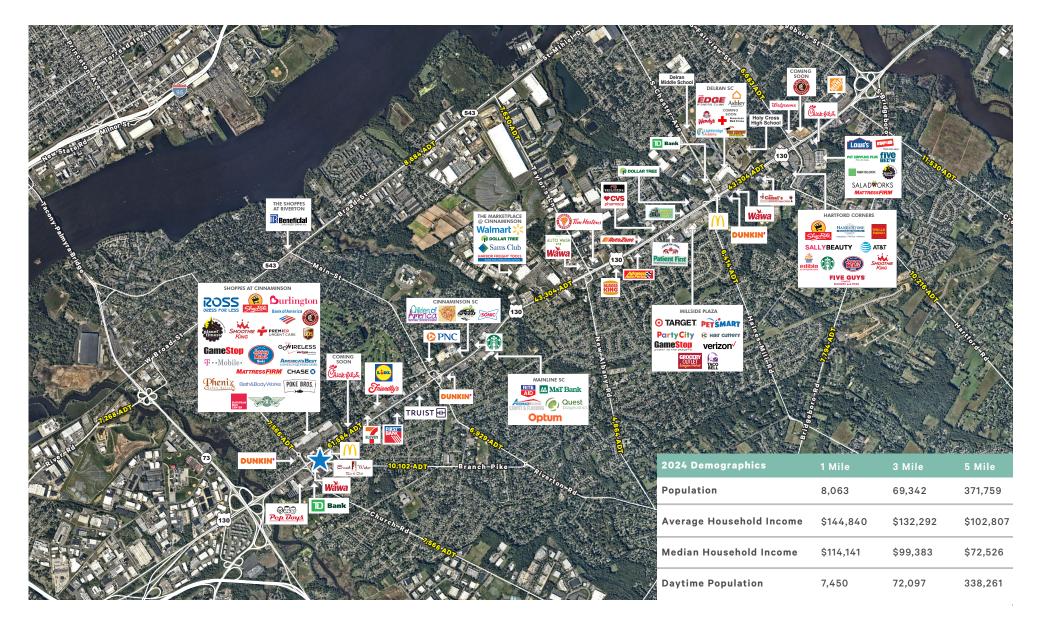

#### Join Surrounding Retailers:

### **Property Information**

- + Fully Equipped Freestanding Restaurant on 1.88 acres
- + Building ± 8,872 sf. with full 8,872 sf. basement
- + All steel masonry construction with 10 ft plus ceilings (including the basement)
- + Fully sprinkled
- + Loading Dock
- + Outdoor patio
- + Pylon sign facing Route 130
- + Easily accessible from Route 130 & Church Road
- + Population over 371,806 people within a 5 mile radius
- + Traffic Counts in excess of 61,584 vehicles per day along Route 130
- + Liquor License included
- + Join Surrounding Retailers: Shop Rite, Burlington, Ross, Planet Fitness, Chipotle, Wawa, McDonalds