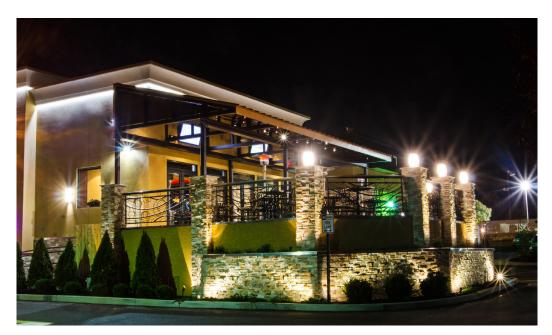

### **Property Information**

- + Fully Equipped Freestanding Restaurant on 1.88 acres
- + Building ± 8,872 sf. with full 8,872 sf. basement
- + All steel masonry construction with 10 ft plus ceilings (including the basement)
- + Fully sprinkled
- + Loading Dock
- + Outdoor patio
- + Pylon sign facing Route 130
- + Easily accessible from Route 130 & Church Road
- + Population over 371,806 people within a 5 mile radius
- + Traffic Counts in excess of 61,584 vehicles per day along Route 130
- + Liquor License included
- + Join Surrounding Retailers: Shop Rite, Burlington, Ross, Planet Fitness, Chipotle, Wawa, McDonalds

#### Fully Equipped Freestanding Restaurant on 1.88 acres

10 Route 130 North | Cinnaminson, New Jersey 08077