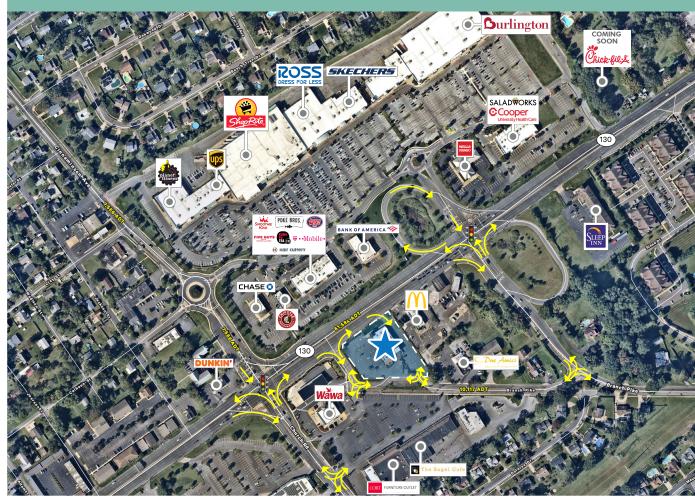

#### Join Surrounding Retailers:

### **Property Information**

- + Fully Equipped Freestanding Restaurant on 1.88 acres
- + Building ± 8,872 sf. with full 8,872 sf. basement
- + All steel masonry construction with 10 ft plus ceilings (including the basement)
- + Fully sprinkled
- + Loading Dock
- + Outdoor patio
- + Pylon sign facing Route 130
- + Easily accessible from Route 130 & Church Road
- + Population over 371,806 people within a 5 mile radius
- + Traffic Counts in excess of 61,584 vehicles per day along Route 130
- + Liquor License included
- + Join Surrounding Retailers: Shop Rite, Burlington, Ross, Planet Fitness, Chipotle, Wawa, McDonalds