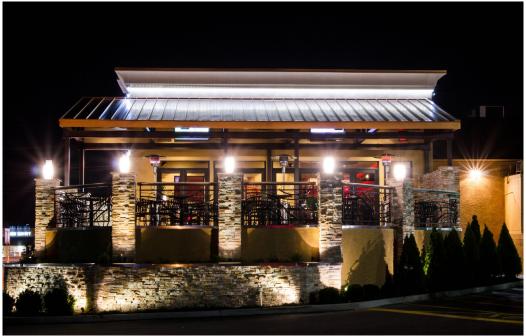

### **Property Information**

- + Fully Equipped Freestanding Restaurant on 1.88 acres
- + Building ± 8,872 sf. with full 8,872 sf. basement
- + All steel masonry construction with 10 ft plus ceilings (including the basement)
- + Fully sprinkled
- + Loading Dock
- + Outdoor patio
- + Pylon sign facing Route 130
- + Easily accessible from Route 130 & Church Road
- + Population over 371,806 people within a 5 mile radius
- + Traffic Counts in excess of 61,584 vehicles per day along Route 130
- + Liquor License included
- + Join Surrounding Retailers: Shop Rite, Burlington, Ross, Planet Fitness, Chipotle, Wawa, McDonalds

#### Fully Equipped Freestanding Restaurant on 1.88 acres

10 Route 130 North | Cinnaminson, New Jersey 08077