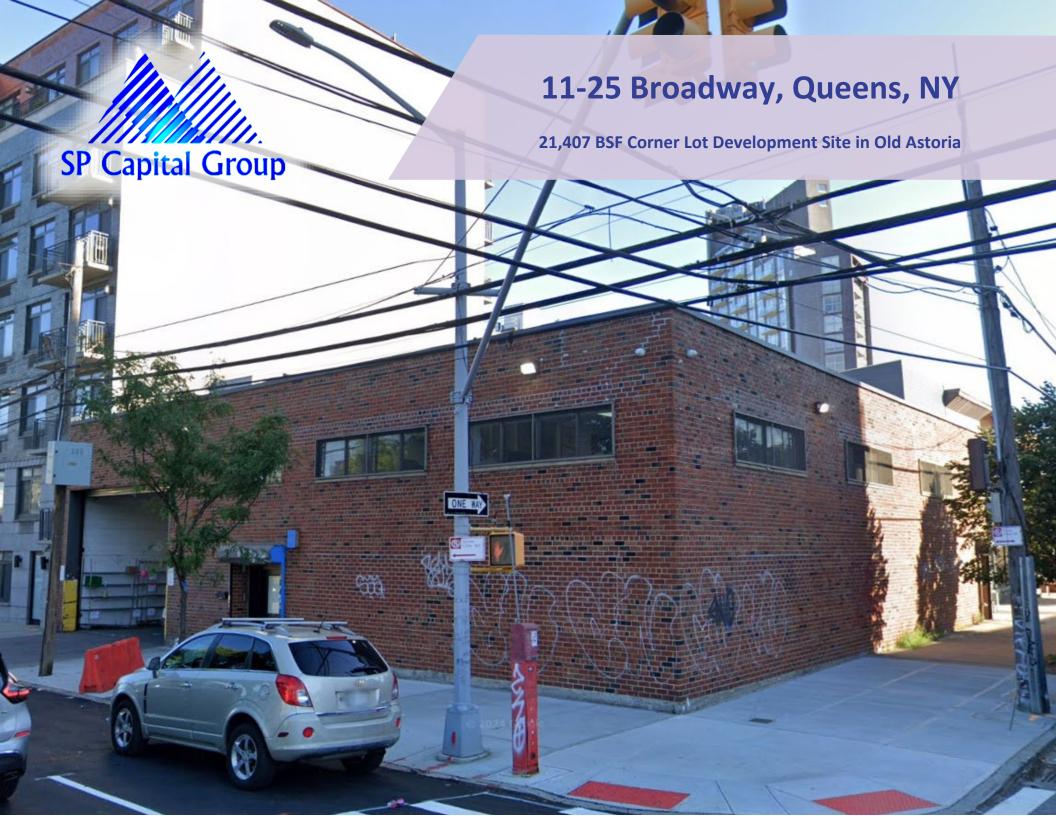

## **PROPERTY INFORMATION**

**ADDRESS** 11-25 Broadway

CITY Queens, NY 11106

**NEIGHBORHOOD** Old Astoria

**BLOCK/LOT** 00502-0038

**LOT SIZE** 5,328 SF (72ft x 74.33ft)

**BUILDING SIZE** 5,295 SF (72.5ft x 74.33ft)

**RE TAXES** \$24,950

**TYPE** Development Site | Currently a warehouse

**ZONING** | **FAR** R7A/C2-3 | 4.00 (0.99 Built)

**BUILDABLE** 21,407 BSF

**OCCUPANCY** Delivered Vacant

**NOTES** Corner of Broadway & 12<sup>th</sup> St

## **DESCRIPTION**

This development site is located in the Old Astoria neighborhood of Queens. The offering is for a 5,328 square foot lot that is improved by a warehouse that will be delivered vacant. The lot is zoned for 21,407 BSF as of right. Located at the corner of Broadway and 12<sup>th</sup> St, this property is only steps away from restaurants, shops, markets, schools, parks, the Astoria Ferry, and the N and W train. (YG)

**ASKING PRICE**: \$6,200,000

For More Info Call: (212) 221-2456

11-25 Broadway | Old Astoria | 21,407 BSF Development Site | Corner Lot