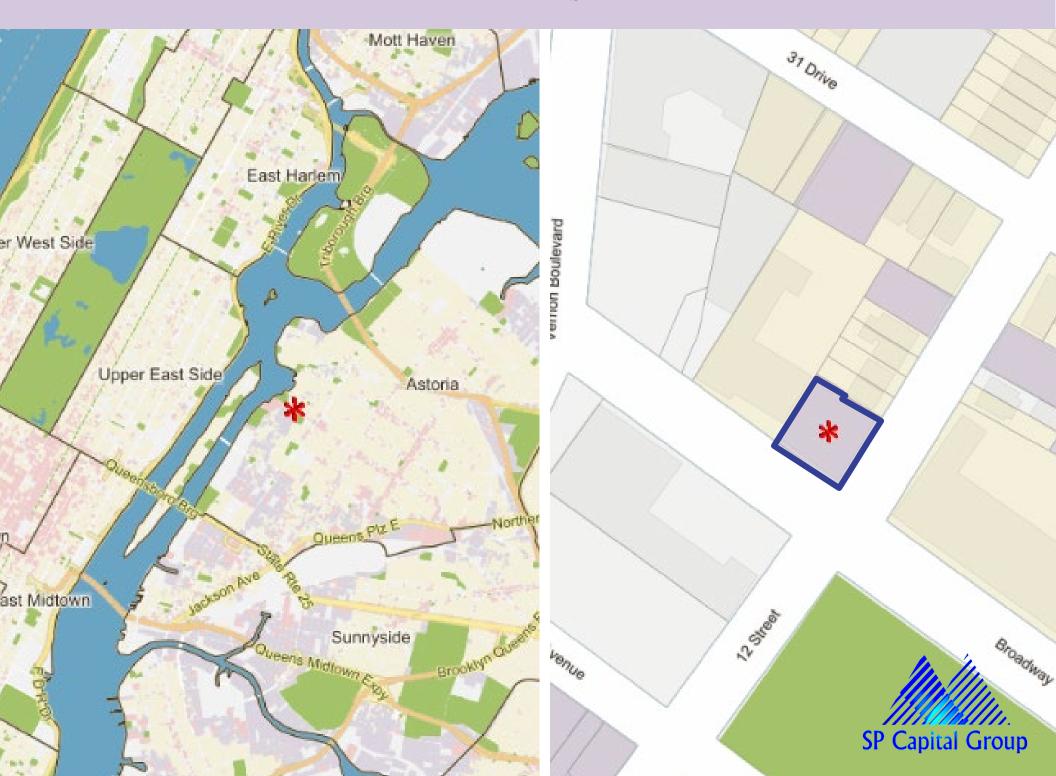

evelopment Site | Currently a warehouse

**ZONING** | **FAR** R7A/C2-3 | 4.00 (0.99 Built)

**BUILDABLE** 21,407 BSF

**OCCUPANCY** Delivered Vacant

**NOTES** Corner of Broadway & 12<sup>th</sup> St



## **DESCRIPTION**

This development site is located in the Old Astoria neighborhood of Queens. The offering is for a 5,328 square foot lot that is improved by a warehouse that will be delivered vacant. The lot is zoned for 21,407 BSF as of right. Located at the corner of Broadway and 12<sup>th</sup> St, this property is only steps away from restaurants, shops, markets, schools, parks, the Astoria Ferry, and the N and W train. (YG)

**ASKING PRICE**: \$6,200,000

For More Info Call: (212) 221-2456

11-25 Broadway | Old Astoria | 21,407 BSF Development Site | Corner Lot



## **AREA MAPS**