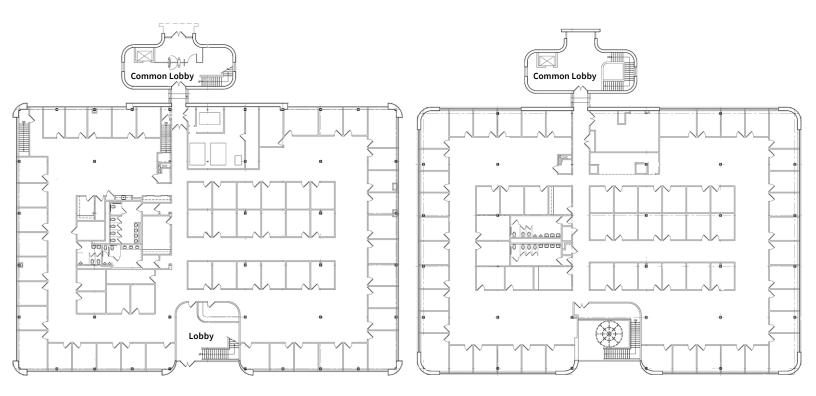

#### Rental rate: Upon request

| Floor                  | Availability | Possession |
|------------------------|--------------|------------|
| Entire 1 <sup>st</sup> | 20,000 SF    | Arranged   |
| Entire 2 <sup>nd</sup> | 20,000 SF    | Arranged   |
| Lower level            | 3,000 SF     | Arranged   |

### Entire 2<sup>nd</sup> floor: 20,000 SF

©2023 Jones Lang LaSalle IP, Inc. All rights reserved. All information contained herein is from sources deemed reliable; however, no representation or warranty is made to the accuracy thereof.