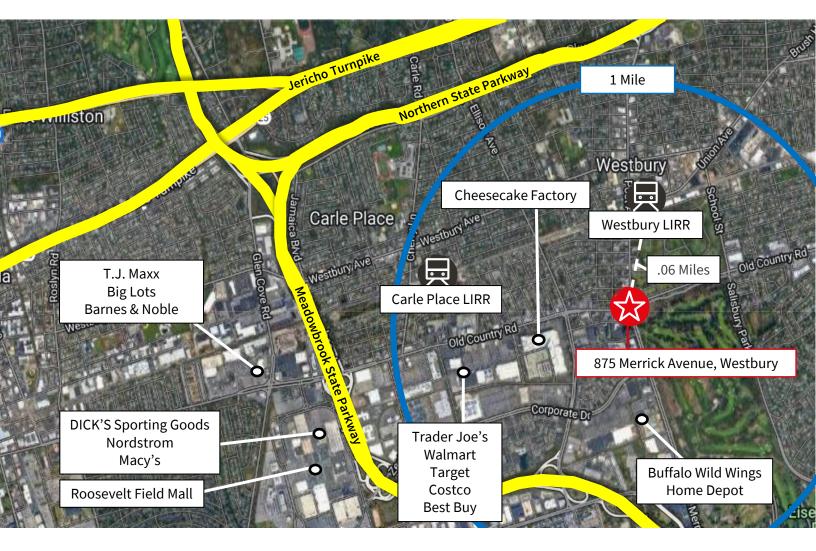

#### Location:

- Directly across from Eisenhower Park
- Walking distance to Westbury LIRR .06 miles away
- Restaurants & shopping nearby, Samanea (formerly Source Mall) .04 miles away
- Both Hilton and Marriott Hotels located adjacent to the property