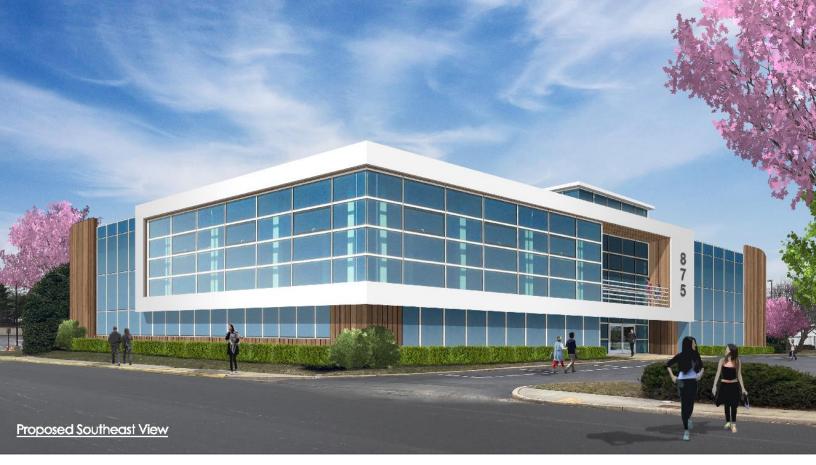

#### **Building highlights:**

- Unique full building opportunity
- Excellent medical/office opportunity
- Substantial building renovations possible (rendering above)
- Building signage available
- 5 per: 1,000 parking ratio
- Existing 150 KVA backup generator
- Connected to sewers
- 1<sup>st</sup> floor on slab, suitable for high density radiological/MRI equipment