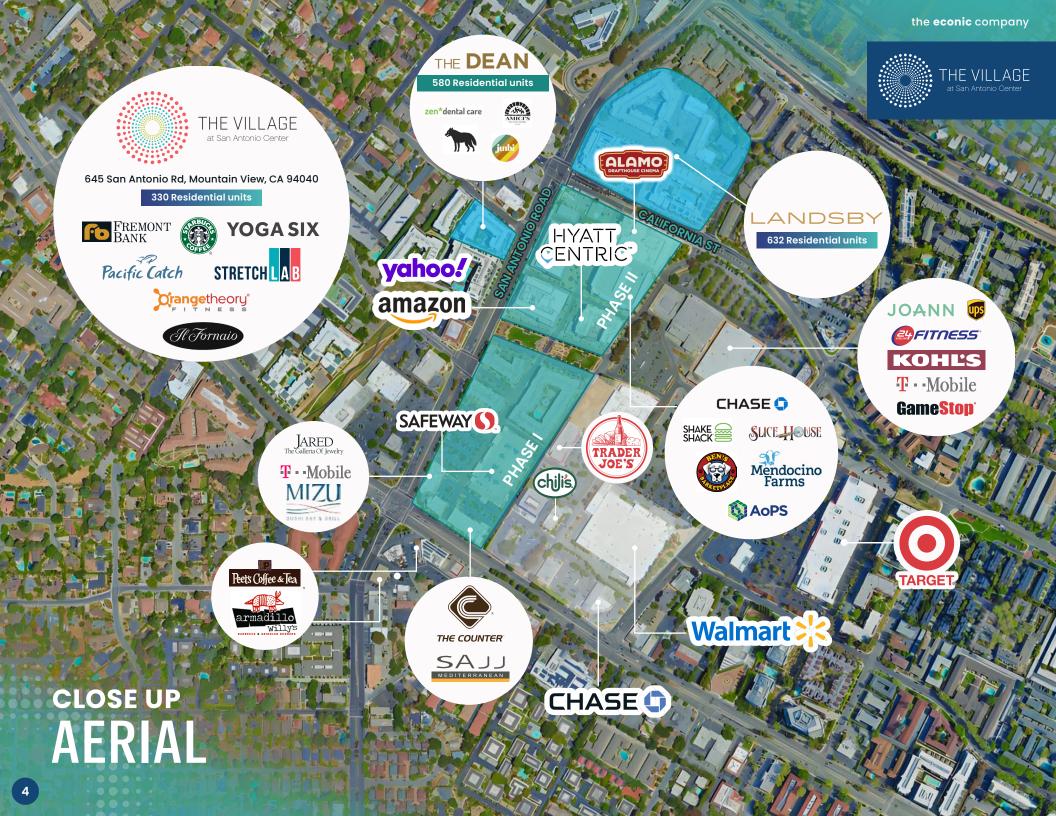

JOSH SHUMSKY jshumsky@theeconiccompany.com | (408) 863-1445 | CaIDRE: 01883266

MEGAN MCARTHUR mmcarthur@theeconiccompany.com | (408) 863-1446 | CaIDRE: 02089762

**Brookfield** Properties









456,760 square feet of Class A office space that is 100% leased to LinkedIn with various subtenants occupying the space

A nine-level above-grade shared parking structure as well as dedicated underground parking

Pursuing entitlements for an additional 182,000 SF office building

On the border of Mountain View, Los Altos, and Palo Alto

Overall project - highest volume grocer in Mountain View (Safeway)

Tremendous amount of work force in close proximity with daytime population of 128k within 3 miles

In close proximity to Highways 101, 85, and 280

Walking Distance to San Antonio CalTrain









**DEVELOPMENT SITE** 

Available

In Lease Negotiations







# SITE PLAN

Available

In Lease Negotiations

Not A Part





100 BLOCK (Suites 62-68)

| #    | TENANT          | SF    |
|------|-----------------|-------|
| 62   | AVAILABLE       | 4,627 |
| 64   | MENDOCINO FARMS | 3,248 |
| 66-A | AVAILABLE       | 2,050 |
| 66-B | SHAKE SHACK     | 2,618 |
| 66-C | SKIN LAUNDRY    | 1,098 |
| 66-D | AVAILABLE       | 1,998 |
| 68   | CHASE BANK      | 7,427 |

**400 BLOCK** (Suites 50-58)

| #  | TENANT        | SF    |
|----|---------------|-------|
| 50 | AOPS TUTORING | 5,912 |
| 56 | SUSHI ADACHI  | 2,157 |
| 58 | AVAILABLE     | 5,096 |

**500 BLOCK** (Suites 80-89)

|    | IENANI              | 21    |
|----|---------------------|-------|
| 80 | AVAILABLE           | 1,912 |
|