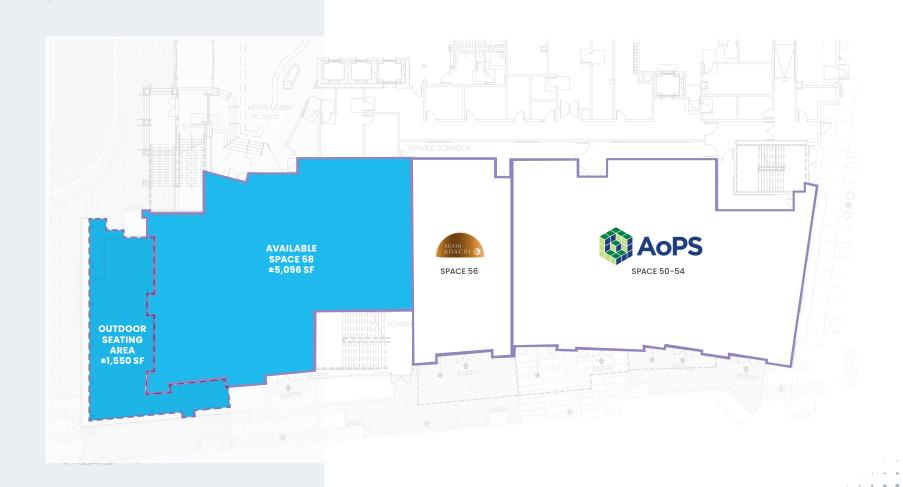

**400 BLOCK** (Suites 50-58)

| #  | TENANT        | SF    |
|----|---------------|-------|
| 50 | AOPS TUTORING | 5,912 |
| 56 | SUSHI ADACHI  | 2,157 |
| 58 | AVAILABLE     | 5,096 |

**500 BLOCK** (Suites 80-89)