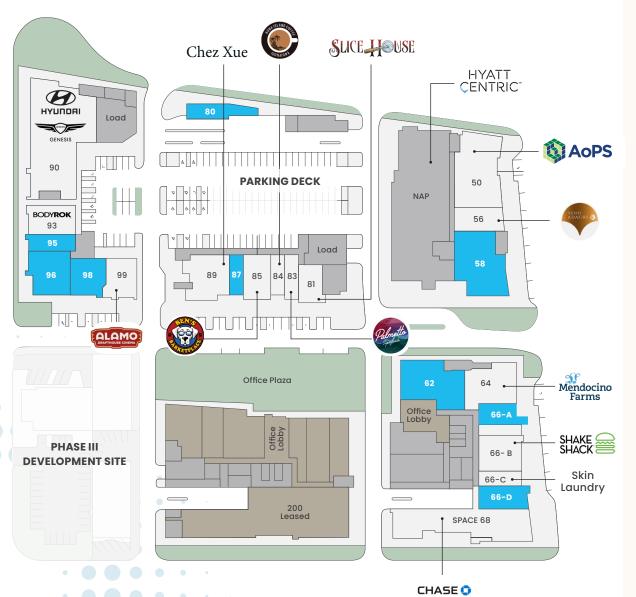

# SITE PLAN

Available

In Lease Negotiations

Not A Part

100 BLOCK (Suites 62-68)

| #    | TENANT          | SF    |
|------|-----------------|-------|
| 62   | AVAILABLE       | 4,627 |
| 64   | MENDOCINO FARMS | 3,248 |
| 66-A | AVAILABLE       | 2,050 |
| 66-B | SHAKE SHACK     | 2,618 |
| 66-C | SKIN LAUNDRY    | 1,098 |
| 66-D | AVAILABLE       | 1,998 |
| 68   | CHASE BANK      | 7,427 |

**400 BLOCK** (Suites 50-58)

| #  | TENANT        | SF    |
|----|---------------|-------|
| 50 | AOPS TUTORING | 5,912 |
| 56 | SUSHI ADACHI  | 2,157 |
| 58 | AVAILABLE     | 5,096 |

**500 BLOCK** (Suites 80-89)

|    | IENANI              | 21    |
|----|---------------------|-------|
| 80 | AVAILABLE           | 1,912 |
| 81 | SLICE HOUSE         | 1,768 |
| 83 | PALMETTO SUPERFOODS | 1,011 |
| 84 | KONA ISLAND COFFEE  | 1,128 |
| 85 | BEN'S BARKETPLACE   | 2,249 |
| 87 | AVAILABLE           | 1,048 |
| 89 | CHEZ XUE            | 3,319 |
|    |                     |       |

**600 BLOCK** (Suites 90-98)

|    | TENANT          | SF     |
|----|-----------------|--------|
| 90 | HYUNDAI/GENESIS | 10,745 |
| 93 | BODYROK         | 2,523  |
| 95 | AVAILABLE       | 1,434  |
| 96 | AVAILABLE       | 3,271  |
| 98 | AVAILABLE       | 2,456  |