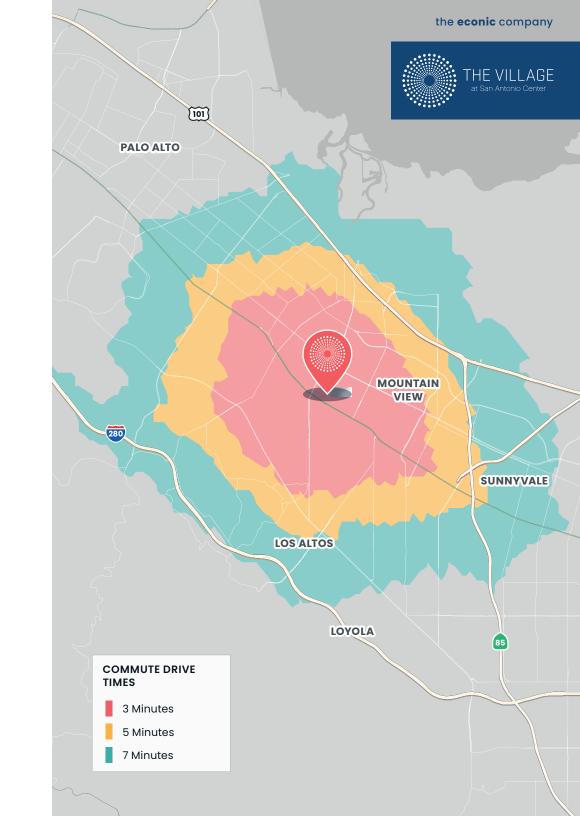

# DRIVE TIME DEMOS

| DEMOGRAPHICS (2023)                 | 3 MIN                                 | 5 MIN                                 | 7 MIN    |
|-------------------------------------|---------------------------------------|---------------------------------------|----------|
| Daytime Population                  | 7,741                                 | 21,472                                | 55,102   |
| 2020 Total Population               | 13,317                                | 46,346                                | 85,006   |
| 2010 Total Population               | 11,094                                | 42,242                                | 77,610   |
| Median Age                          | 38.2                                  | 38.7                                  | 39.9     |
| 2020 Total Households               | 5,613                                 | 18,829                                | 34,147   |
| Total Owner Occupied Housing Units  | 2,037                                 | 8,286                                 | 16,315   |
| Total Renter Occupied Housing Units | 4,621                                 | 11,961                                | 19,518   |
| Average Household Income            | 231,212                               | 233,669                               | 243,479  |
| Median Household Income             | 173,569                               | 170,831                               | 182,321  |
| Per Capita Income                   | \$100,066                             | \$95,564                              | \$98,201 |
| Population 25 yrs                   | 10,972                                | 34,924                                | 63,501   |
| % Population 25 yrs + Some College  | 6.4%                                  | 6.6%                                  | 7.0%     |
| % White Collar Occupations          | 89.2%                                 | 86.1%                                 | 87.0%    |
| % Blue Collar Occupations           | 5.3%                                  | 5.2%                                  | 5.0%     |
| Average Household Size              | 2.37                                  | 2.44                                  | 24.7     |
|                                     | · · · · · · · · · · · · · · · · · · · | · · · · · · · · · · · · · · · · · · · | ·        |