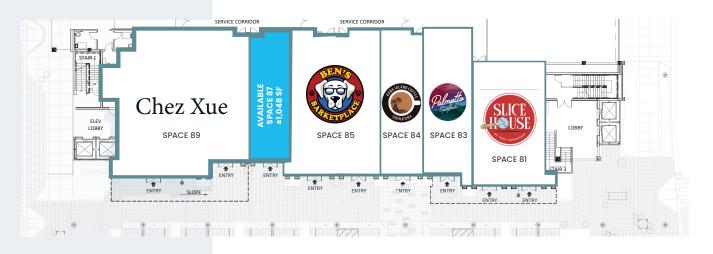

|    | IENANI              | 21    |
|----|---------------------|-------|
| 80 | AVAILABLE           | 1,912 |
| 81 | SLICE HOUSE         | 1,768 |
| 83 | PALMETTO SUPERFOODS | 1,011 |
| 84 | KONA ISLAND COFFEE  | 1,128 |
| 85 | BEN'S BARKETPLACE   | 2,249 |
| 87 | AVAILABLE           | 1,048 |
| 89 | CHEZ XUE            | 3,319 |
|    |                     |       |