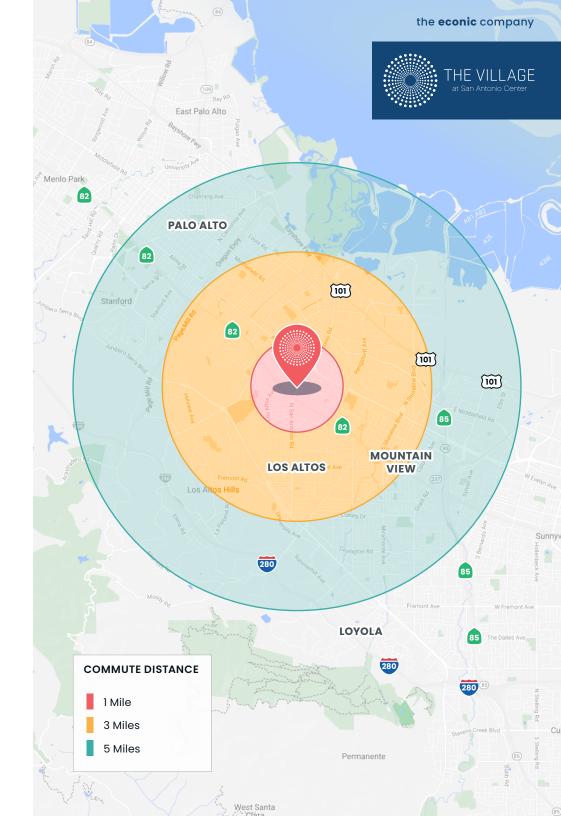

## DEMOS

| DEMOGRAPHICS (2023)                 | 1 MILE    | 3 MILES   | 5 MILES   |
|-------------------------------------|-----------|-----------|-----------|
| Daytime Population                  | 10,952    | 109,694   | 213,821   |
| 2020 Total Population               | 32,013    | 150,022   | 299,890   |
| 2010 Total Population               | 28,882    | 134,390   | 269,799   |
| Median Age                          | 38.7      | 39.0      | 37.9      |
| 2020 Total Households               | 13,139    | 58,264    | 110,643   |
| Total Occupied Housing Units        | 14,472    | 60,000    | 113,119   |
| Total Owner Occupied Housing Units  | 5,337     | 29,249    | 56,149    |
| Total Renter Occupied Housing Units | 9,135     | 30,751    | 56,970    |
| Average Household Income            | \$224,668 | \$246,054 | \$246,547 |
| Median Household Income             | \$163,538 | \$183,978 | \$183,094 |
| Per Capita Income                   | \$93,555  | \$95,604  | \$91,312  |
| Population 25 yrs                   | 24,723    | 108,043   | 207,056   |
| % Population 25 yrs + Some College  | 7.3%      | 7.1%      | 7.7%      |
| % White Collar Occupations          | 85.9%     | 88.2%     | 86.0%     |
| % Blue Collar Occupations           | 5.5%      | 4.6%      | 6.0%      |
| Average Household Size              | 2.42      | 2.49      | 2.57      |
|                                     |           |           |           |