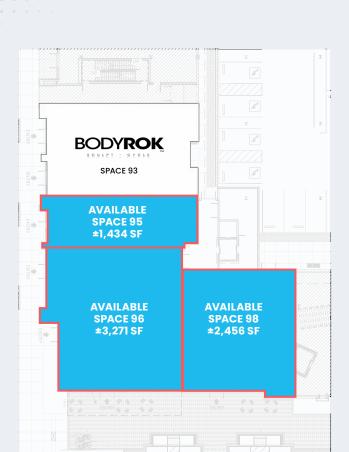

**600 BLOCK** (Suites 90-98)

|    | TENANT          | SF     |
|----|-----------------|--------|
| 90 | HYUNDAI/GENESIS | 10,745 |
| 93 | BODYROK         | 2,523  |
| 95 | AVAILABLE       | 1,434  |
| 96 | AVAILABLE       | 3,271  |
| 98 | AVAILABLE       | 2,456  |