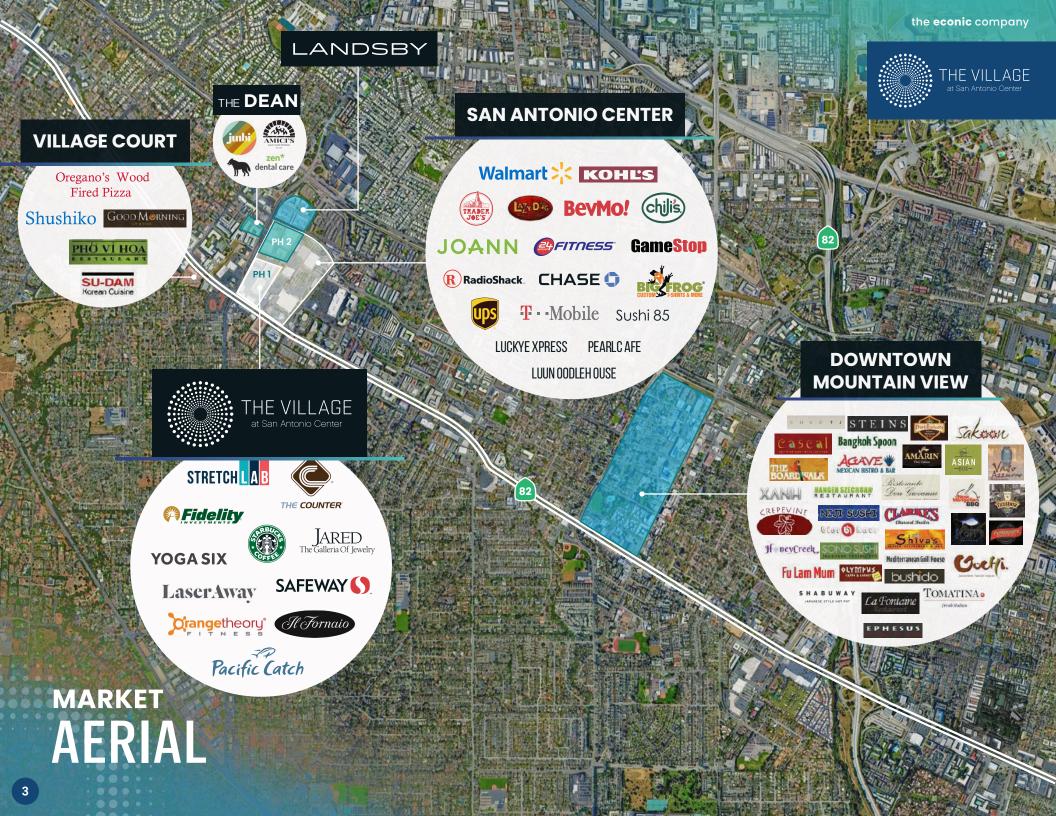

6

JOSH SHUMSKY jshumsky@theeconiccompany.com | (408) 863-1445 | CaIDRE: 01883266

MEGAN MCARTHUR mmcarthur@theeconiccompany.com | (408) 863-1446 | CaIDRE: 02089762

**Brookfield** Properties









456,760 square feet of Class A office space that is 100% leased to LinkedIn with various subtenants occupying the space

A nine-level above-grade shared parking structure as well as dedicated underground parking

Pursuing entitlements for an additional 182,000 SF office building

On the border of Mountain View, Los Altos, and Palo Alto

Overall project - highest volume grocer in Mountain View (Safeway)

Tremendous amount of work force in close proximity with daytime population of 128k within 3 miles

In close proximity to Highways 101, 85, and 280

Walking Distance to San Antonio CalTrain









**DEVELOPMENT SITE** 

Available

In Lease Negotiations







# SITE PLAN

Available

In Lease Negotiations

Not A Part





100 BLOCK (Suites 62-68)

| #    | TENANT          | SF    |
|------|-----------------|-------|
| 62   | AVAILABLE       | 4,627 |
| 64   | MENDOCINO FARMS | 3,248 |
| 66-A | AVAILABLE       | 2,050 |
| 66-B | SHAKE SHACK     | 2,618 |
| 66-C | SKIN LAUNDRY    | 1,098 |
| 66-D | AVAILABLE       | 1,998 |
| 68   | CHASE BANK      | 7,427 |

**400 BLOCK** (Suites 50-58)

| #  | TENANT        | SF    |
|----|---------------|-------|
| 50 | AOPS TUTORING | 5,912 |
| 56 | SUSHI ADACHI  | 2,157 |
| 58 | AVAILABLE     | 5,096 |

**500 BLOCK** (Suites 80-89)

|    | IENANI              | 21    |
|----|---------------------|-------|
| 80 | AVAILABLE           | 1,912 |