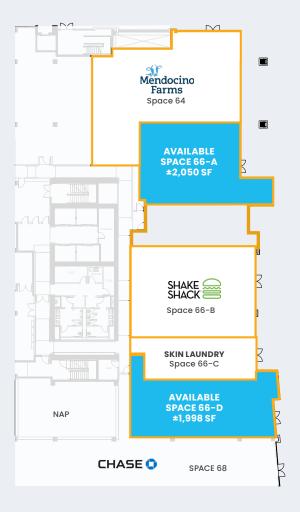

| 58   | Restaurant Space                                                                                                                                                                                                                                                                                                                                                                                                                                                                                                                                                                                                                                                                                                                                                                                                                                                                                                                                                                                                                                                                                                                                                                                                                                                                                                                                                                                                                                                                                                                                                                                                                                                                                                                                                                                                                                                                                                                                                                                                                                                                                                               | ±5,096 SF |
|------|--------------------------------------------------------------------------------------------------------------------------------------------------------------------------------------------------------------------------------------------------------------------------------------------------------------------------------------------------------------------------------------------------------------------------------------------------------------------------------------------------------------------------------------------------------------------------------------------------------------------------------------------------------------------------------------------------------------------------------------------------------------------------------------------------------------------------------------------------------------------------------------------------------------------------------------------------------------------------------------------------------------------------------------------------------------------------------------------------------------------------------------------------------------------------------------------------------------------------------------------------------------------------------------------------------------------------------------------------------------------------------------------------------------------------------------------------------------------------------------------------------------------------------------------------------------------------------------------------------------------------------------------------------------------------------------------------------------------------------------------------------------------------------------------------------------------------------------------------------------------------------------------------------------------------------------------------------------------------------------------------------------------------------------------------------------------------------------------------------------------------------|-----------|
| 66A  | Restaurant Space                                                                                                                                                                                                                                                                                                                                                                                                                                                                                                                                                                                                                                                                                                                                                                                                                                                                                                                                                                                                                                                                                                                                                                                                                                                                                                                                                                                                                                                                                                                                                                                                                                                                                                                                                                                                                                                                                                                                                                                                                                                                                                               | ±2,050 SF |
| 66D  | Retail Space                                                                                                                                                                                                                                                                                                                                                                                                                                                                                                                                                                                                                                                                                                                                                                                                                                                                                                                                                                                                                                                                                                                                                                                                                                                                                                                                                                                                                                                                                                                                                                                                                                                                                                                                                                                                                                                                                                                                                                                                                                                                                                                   | ±1,998 SF |
| 62   | Restaurant Space                                                                                                                                                                                                                                                                                                                                                                                                                                                                                                                                                                                                                                                                                                                                                                                                                                                                                                                                                                                                                                                                                                                                                                                                                                                                                                                                                                                                                                                                                                                                                                                                                                                                                                                                                                                                                                                                                                                                                                                                                                                                                                               | ±4,627 SF |
| A 80 | Marie Company of the Party of t |           |

# SITE PLAN

Available

In Lease Negotiations

Not A Part

100 BLOCK (Suites 62-68)

| #    | TENANT          | SF    |
|------|-----------------|-------|
| 62   | AVAILABLE       | 4,627 |
| 64   | MENDOCINO FARMS | 3,248 |
| 66-A | AVAILABLE       | 2,050 |
| 66-B | SHAKE SHACK     | 2,618 |
| 66-C | SKIN LAUNDRY    | 1,098 |
| 66-D | AVAILABLE       | 1,998 |
| 68   | CHASE BANK      | 7,427 |