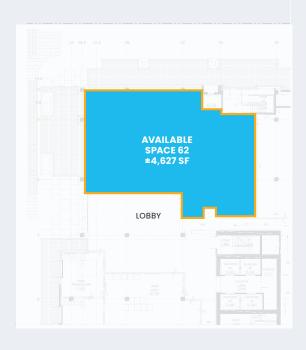

# SITE PLAN

Available

In Lease Negotiations

Not A Part

100 BLOCK (Suites 62-68)

| #    | TENANT          | SF    |
|------|-----------------|-------|
| 62   | AVAILABLE       | 4,627 |
| 64   | MENDOCINO FARMS | 3,248 |
| 66-A | AVAILABLE       | 2,050 |
| 66-B | SHAKE SHACK     | 2,618 |
| 66-C | SKIN LAUNDRY    | 1,098 |
| 66-D | AVAILABLE       | 1,998 |
| 68   | CHASE BANK      | 7,427 |

#### FLOOR PLAN

East Building Elevation

Available

In Lease Negotiations

South Building Elevation

**East Storefront Elevation** 

South Storefront Elevation

100 Block Plan

**Suites 64-68** 

East Building Elevation

South Building Elevation

**East Storefront Elevation** 

South Storefront Elevation

Suite 62

Available

In Lease Negotiations