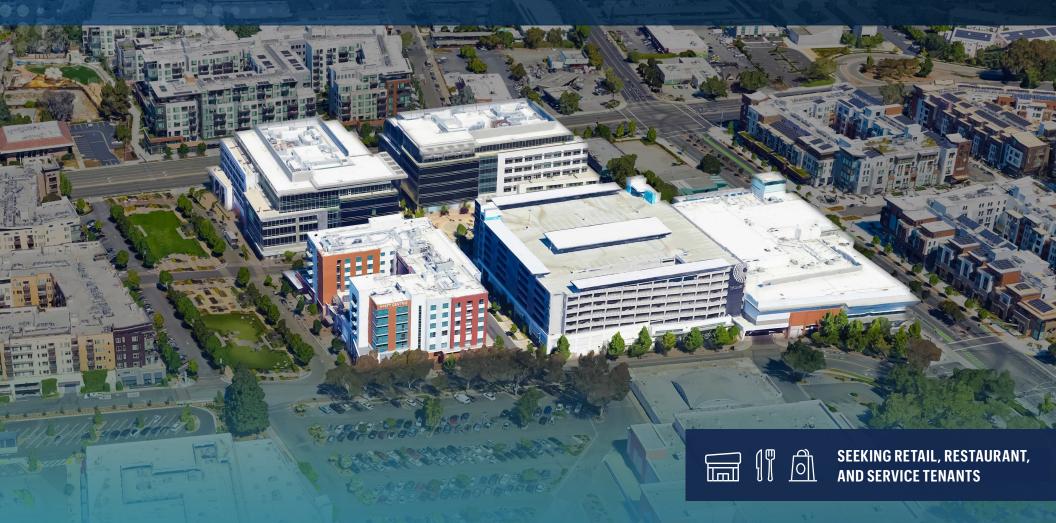

**Brookfield** Properties

456,760 square feet of Class A office space that is 100% leased to LinkedIn with various subtenants occupying the space

A nine-level above-grade shared parking structure as well as dedicated underground parking

Pursuing entitlements for an additional 182,000 SF office building

On the border of Mountain View, Los Altos, and Palo Alto

Overall project - highest volume grocer in Mountain View (Safeway)

Tremendous amount of work force in close proximity with daytime population of 128k within 3 miles

In close proximity to Highways 101, 85, and 280

Walking Distance to San Antonio CalTrain

**DEVELOPMENT SITE** 

Available

In Lease Negotiations