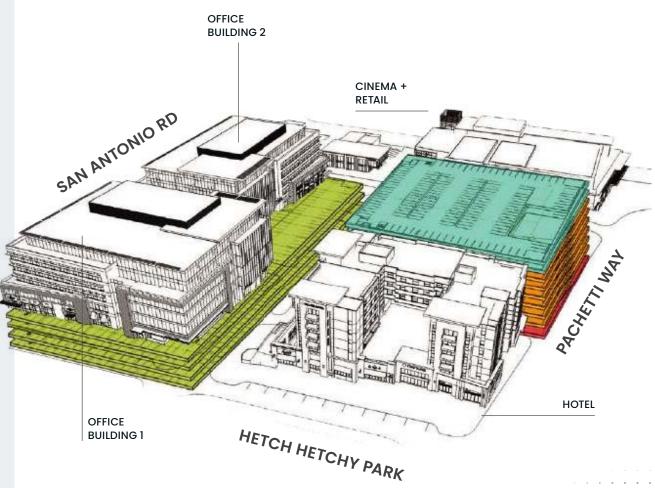

**Brookfield** Properties

456,760 square feet of Class A office space that is 100% leased to LinkedIn with various subtenants occupying the space

A nine-level above-grade shared parking structure as well as dedicated underground parking

Pursuing entitlements for an additional 182,000 SF office building

On the border of Mountain View, Los Altos, and Palo Alto

Overall project - highest volume grocer in Mountain View (Safeway)

Tremendous amount of work force in close proximity with daytime population of 128k within 3 miles

In close proximity to Highways 101, 85, and 280

Walking Distance to San Antonio CalTrain

**DEVELOPMENT SITE** 

Available

In Lease Negotiations