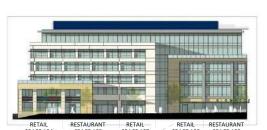

**400 Block Plan** 

**Suites 50-58** 

Available

In Lease Negotiations

South Storefront Elevation

500 Block Plan

Suites 80-89

**400 BLOCK** (Suites 50-58)

| #  | TENANT        | SF    |
|----|---------------|-------|
| 50 | AOPS TUTORING | 5,912 |
| 56 | SUSHI ADACHI  | 2,157 |
| 58 | AVAILABLE     | 5,096 |

**500 BLOCK** (Suites 80-89)

|    | IENANI              | 21    |
|----|---------------------|-------|
| 80 | AVAILABLE           | 1,912 |
| 81 | SLICE HOUSE         | 1,768 |
| 83 | PALMETTO SUPERFOODS | 1,011 |
| 84 | KONA ISLAND COFFEE  | 1,128 |
| 85 | BEN'S BARKETPLACE   | 2,249 |
| 87 | AVAILABLE           | 1,048 |
| 89 | CHEZ XUE            | 3,319 |
|    |                     |       |