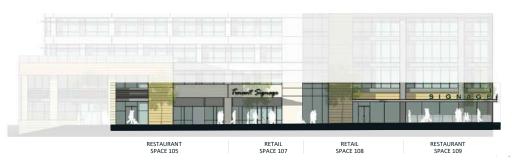

# SITE PLAN

Available

In Lease Negotiations

Not A Part

100 BLOCK (Suites 62-68)

| #    | TENANT          | SF    |
|------|-----------------|-------|
| 62   | AVAILABLE       | 4,627 |
| 64   | MENDOCINO FARMS | 3,248 |
| 66-A | AVAILABLE       | 2,050 |
| 66-B | SHAKE SHACK     | 2,618 |
| 66-C | SKIN LAUNDRY    | 1,098 |
| 66-D | AVAILABLE       | 1,998 |
| 68   | CHASE BANK      | 7,427 |