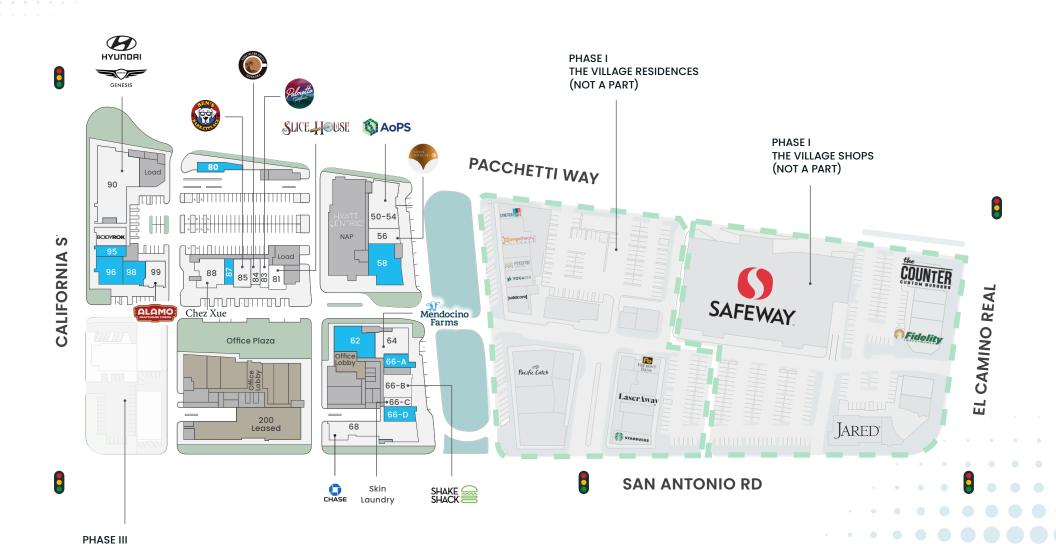

Pursuing entitlements for an additional 182,000 SF office building

On the border of Mountain View, Los Altos, and Palo Alto

Overall project - highest volume grocer in Mountain View (Safeway)

Tremendous amount of work force in close proximity with daytime population of 128k within 3 miles