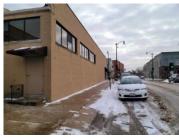

## Brick commercial building, corner lot, private, off-street parking on busy downtown Sixth St!

Great corner location with private, off-street parking on busy downtown Sixth St! Currently used as an office building, but would make perfect retail space for a restaurant or shop. Sits next to Olde Madrid and across from Indian Motorcycle. Main floor approximately 5800 sf, with additional finished space on the 2nd level. 2 overhead doors. Large rooftop space, maybe for a rooftop bar/patio?! There are so many possibilities here! \*BUILDING ALSO AVAILABLE FOR LEASE. CALL FOR DETAILS.