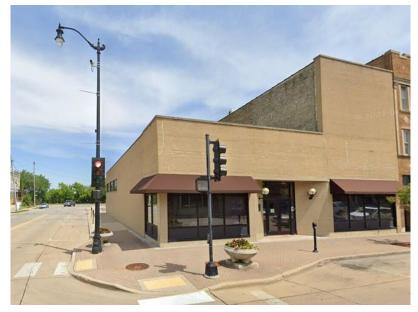

## 420 Sixth St Racine, Wisconsin 53403 Taxed by City of Racine

## Brick commercial building, corner lot, private, off-street parking on busy downtown Sixth St!

Great corner location with private, off-street parking on busy downtown Sixth St! Currently used as an office building, but would make perfect retail space for a restaurant or shop. Sits next to Olde Madrid and across from Indian Motorcycle. Main floor approximately 5800 sf, with additional finished space on the 2nd level. 2 overhead doors. Large rooftop space, maybe for a rooftop bar/patio?! There are so many possibilities here! \*BUILDING ALSO AVAILABLE FOR LEASE. CALL FOR DETAILS.