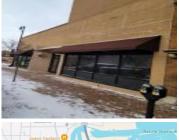

## 420 Sixth St Racine, Wisconsin 53403 Taxed by City of Racine

## Brick commercial building, corner lot, private, off-street parking on busy downtown Sixth St!

Great corner location with private, off-street parking on busy downtown Sixth St! Currently used as an office building, but would make perfect retail space for a restaurant or shop. Sits next to Olde Madrid and across from Indian Motorcycle. Main floor approximately 5800 sf, with additional finished space on the 2nd level. 2 overhead doors. Large rooftop space, maybe for a rooftop bar/patio?! There are so many possibilities here! \*BUILDING ALSO AVAILABLE FOR LEASE. CALL FOR DETAILS.