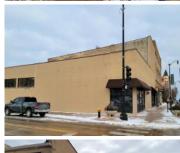

## Brick commercial building, corner lot, private, off-street parking on busy downtown Sixth St!

Great corner location with private, off-street parking on busy downtown Sixth St! Currently used as an office building, but would make perfect retail space for a restaurant or shop. Sits next to Olde Madrid and across from Indian Motorcycle. Main floor approximately 5800 sf, with additional finished space on the 2nd level. 2 overhead doors. Large rooftop space, maybe for a rooftop bar/patio?! There are so many possibilities here! \*BUILDING ALSO AVAILABLE FOR LEASE. CALL FOR DETAILS.