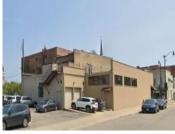

## Brick commercial building, corner lot, private, off-street parking on busy downtown Sixth St!

Great corner location with private, off-street parking on busy downtown Sixth St! Currently used as an office building, but would make perfect retail space for a restaurant or shop. Sits next to Olde Madrid and across from Indian Motorcycle. Main floor approximately 5800 sf, with additional finished space on the 2nd level. 2 overhead doors. Large rooftop space, maybe for a rooftop bar/patio?! There are so many possibilities here! \*BUILDING ALSO AVAILABLE FOR LEASE. CALL FOR DETAILS.