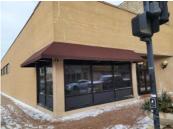

## Brick commercial building, corner lot, private, off-street parking on busy downtown Sixth St!

Great corner location with private, off-street parking on busy downtown Sixth St! Currently used as an office building, but would make perfect retail space for a restaurant or shop. Sits next to Olde Madrid and across from Indian Motorcycle. Main floor approximately 5800 sf, with additional finished space on the 2nd level. 2 overhead doors. Large rooftop space, maybe for a rooftop bar/patio?! There are so many possibilities here! \*BUILDING ALSO AVAILABLE FOR LEASE. CALL FOR DETAILS.