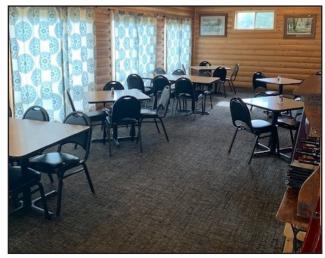

0 SF) |
| Parking              | Paved - Ample          |
| Year Built           | 2004 - Rebuilt ground  |
|                      | up                     |





NO WARRANTY OR REPRESENTATION, EXPRESS OR IMPLIED, IS MADE AS TO THE ACCURACY OF THE INFORMATION CONTAINED HEREIN, AND THE SAME IS SUBMITTED SUBJECT TO ERRORS, OMISSIONS, CHANGE OF PRICE, RENTAL OR OTHER CONDITIONS, PRIOR SALE, LEASE OR FINANCING OR WITHDRAWAL WITHOUT NOTICE, AND OF ANY SPECIAL LISTING CONDITIONS IMPOSED BY OUR PRINCIPALS NO WARRANTIES OR REPRESENTATIONS ARE MADE AS TO THE CONDITION OF THE PROPERTY OR ANY HAZARDS CONTAINED THEREIN ARE ANY TO BE IMPLIED.

### EXTERIOR PHOTOS

SoDak Shores 13514 Sodak Road, Wilmot, SD 57279















#### INTERIOR PHOTOS

SoDak Shores 13514 Sodak Road, Wilmot, SD 57279











#### INTERIOR PHOTOS

SoDak Shores 13514 Sodak Road, Wilmot, SD 57279











# PARCEL

SoDak Shores
13514 Sodak Road, Wilmot, SD 57279





## LOCAL AERIAL

SoDak Shores 13514 Sodak Road, Wilmot, SD 57279 **List Price: \$1,200,000** 





#### REGIONAL AERIAL

SoDak Shores 13514 Sodak Road, Wilmot, SD 57279 **List Price: \$1,200,000** 

Fargo Aberdeen Watertown