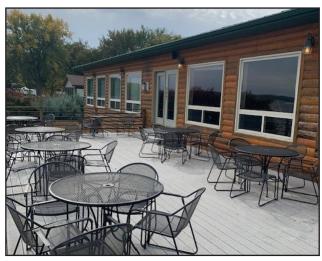

ding Size</b> | 5,600 SF               |
| Lot Size             | +/- 1.5 AC (65,340 SF) |
| Parking              | Paved - Ample          |
| Year Built           | 2004 - Rebuilt ground  |
|                      | up                     |





NO WARRANTY OR REPRESENTATION, EXPRESS OR IMPLIED, IS MADE AS TO THE ACCURACY OF THE INFORMATION CONTAINED HEREIN, AND THE SAME IS SUBMITTED SUBJECT TO ERRORS, OMISSIONS, CHANGE OF PRICE, RENTAL OR OTHER CONDITIONS, PRIOR SALE, LEASE OR FINANCING OR WITHDRAWAL WITHOUT NOTICE, AND OF ANY SPECIAL LISTING CONDITIONS IMPOSED BY OUR PRINCIPALS NO WARRANTIES OR REPRESENTATIONS ARE MADE AS TO THE CONDITION OF THE PROPERTY OR ANY HAZARDS CONTAINED THEREIN ARE ANY TO BE IMPLIED.

### EXTERIOR PHOTOS

SoDak Shores 13514 Sodak Road, Wilmot, SD 57279















#### INTERIOR PHOTOS

SoDak Shores 13514 Sodak Road, Wilmot, SD 57279











#### INTERIOR PHOTOS

SoDak Shores 13514 Sodak Road, Wilmot, SD 57279











# PARCEL

SoDak Shores
13514 Sodak Road, Wilmot, SD 57279





## LOCAL AERIAL

SoDak Shores 13514 Sodak Road, Wilmot, SD 57279 **List Price: \$1,200,000** 





#### REGIONAL AERIAL

SoDak Shores 13514 Sodak Road, Wilmot, SD 57279 **List Price: \$1,200,000** 

Fargo Aberdeen Watertown