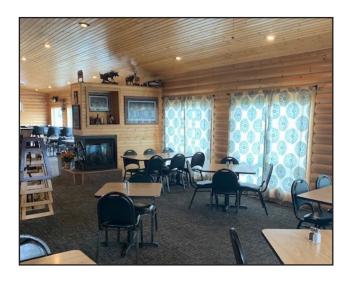

(65,340 SF) |
| Parking              | Paved - Ample          |
| Year Built           | 2004 - Rebuilt ground  |
|                      | up                     |





NO WARRANTY OR REPRESENTATION, EXPRESS OR IMPLIED, IS MADE AS TO THE ACCURACY OF THE INFORMATION CONTAINED HEREIN, AND THE SAME IS SUBMITTED SUBJECT TO ERRORS, OMISSIONS, CHANGE OF PRICE, RENTAL OR OTHER CONDITIONS, PRIOR SALE, LEASE OR FINANCING OR WITHDRAWAL WITHOUT NOTICE, AND OF ANY SPECIAL LISTING CONDITIONS IMPOSED BY OUR PRINCIPALS NO WARRANTIES OR REPRESENTATIONS ARE MADE AS TO THE CONDITION OF THE PROPERTY OR ANY HAZARDS CONTAINED THEREIN ARE ANY TO BE IMPLIED.

### EXTERIOR PHOTOS

SoDak Shores 13514 Sodak Road, Wilmot, SD 57279















#### INTERIOR PHOTOS

SoDak Shores 13514 Sodak Road, Wilmot, SD 57279











#### INTERIOR PHOTOS

SoDak Shores 13514 Sodak Road, Wilmot, SD 57279











# PARCEL

SoDak Shores
13514 Sodak Road, Wilmot, SD 57279





## LOCAL AERIAL

SoDak Shores 13514 Sodak Road, Wilmot, SD 57279 **List Price: \$1,200,000** 





#### REGIONAL AERIAL

SoDak Shores 13514 Sodak Road, Wilmot, SD 57279 **List Price: \$1,200,000** 

Fargo Aberdeen Watertown