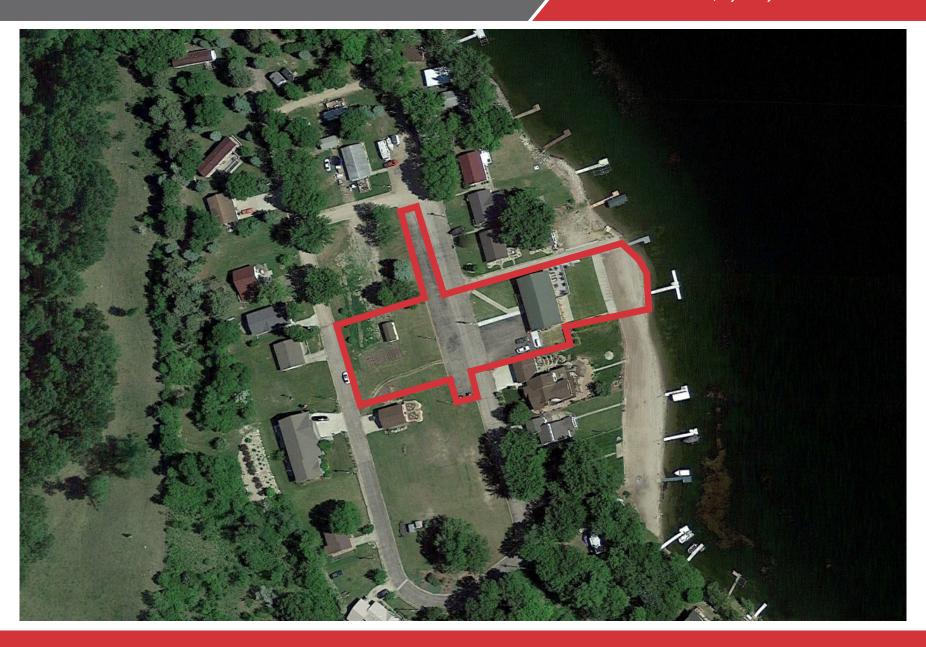

# PARCEL

SoDak Shores
13514 Sodak Road, Wilmot, SD 57279

## LOCAL AERIAL

SoDak Shores 13514 Sodak Road, Wilmot, SD 57279 **List Price: \$1,200,000** 