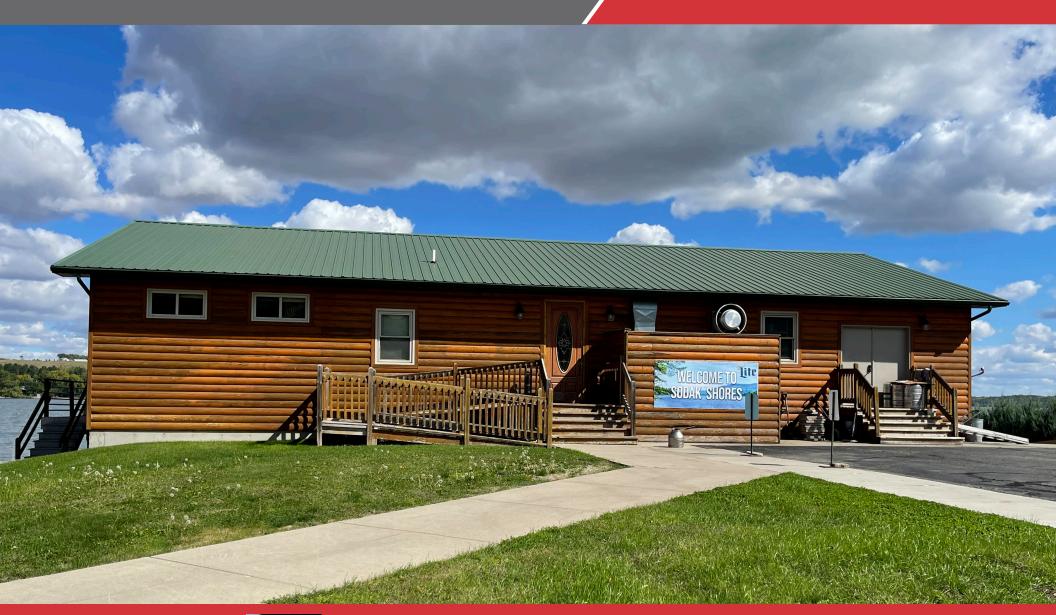

#### SUMMARY

SoDak Shores

13514 Sodak Road, Wilmot, SD 57279

List Price: \$1,200,000

SoDak Shores is a turnkey business with an over 50 year history of serving Supper Club style meals as well as Bar and Grill offerings to match the appetite of every patron. The current ownership has been operating this business for the past 23 years and have elevated the level of food and service to the delight of the lake dwellers and surrounding communities. The consistent year around food and beverage has established, a loyal customer base and is a surprise find to those visiting the area. The main level dining area seats 100 and the lower walk out level can host a 200 seat banquet. Financials available upon qualification and NDA.

This location boasts fantastic views of the water and tree lined shores of this popular boarder lake between South Dakota and Minnesota.

Alternative uses for the property exist to include conversions to a Lake Residence, VRBO, Bed and Breakfast, or entertainment venue.

### EXTERIOR PHOTOS

SoDak Shores 13514 Sodak Road, Wilmot, SD 57279