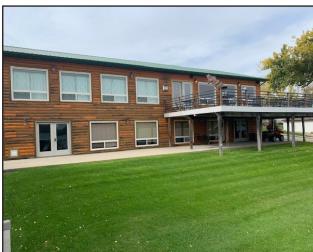

ng Size</b> | 5,600 SF               |
| Lot Size             | +/- 1.5 AC (65,340 SF) |
| Parking              | Paved - Ample          |
| Year Built           | 2004 - Rebuilt ground  |
|                      | up                     |





NO WARRANTY OR REPRESENTATION, EXPRESS OR IMPLIED, IS MADE AS TO THE ACCURACY OF THE INFORMATION CONTAINED HEREIN, AND THE SAME IS SUBMITTED SUBJECT TO ERRORS, OMISSIONS, CHANGE OF PRICE, RENTAL OR OTHER CONDITIONS, PRIOR SALE, LEASE OR FINANCING OR WITHDRAWAL WITHOUT NOTICE, AND OF ANY SPECIAL LISTING CONDITIONS IMPOSED BY OUR PRINCIPALS NO WARRANTIES OR REPRESENTATIONS ARE MADE AS TO THE CONDITION OF THE PROPERTY OR ANY HAZARDS CONTAINED THEREIN ARE ANY TO BE IMPLIED.

### EXTERIOR PHOTOS

SoDak Shores 13514 Sodak Road, Wilmot, SD 57279















#### INTERIOR PHOTOS

SoDak Shores 13514 Sodak Road, Wilmot, SD 57279











#### INTERIOR PHOTOS

SoDak Shores 13514 Sodak Road, Wilmot, SD 57279











# PARCEL

SoDak Shores
13514 Sodak Road, Wilmot, SD 57279





## LOCAL AERIAL

SoDak Shores 13514 Sodak Road, Wilmot, SD 57279 **List Price: \$1,200,000** 





#### REGIONAL AERIAL

SoDak Shores 13514 Sodak Road, Wilmot, SD 57279 **List Price: \$1,200,000** 

Fargo Aberdeen Watertown