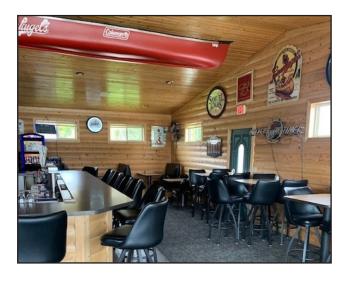

340 SF) |
| Parking              | Paved - Ample          |
| Year Built           | 2004 - Rebuilt ground  |
|                      | up                     |





NO WARRANTY OR REPRESENTATION, EXPRESS OR IMPLIED, IS MADE AS TO THE ACCURACY OF THE INFORMATION CONTAINED HEREIN, AND THE SAME IS SUBMITTED SUBJECT TO ERRORS, OMISSIONS, CHANGE OF PRICE, RENTAL OR OTHER CONDITIONS, PRIOR SALE, LEASE OR FINANCING OR WITHDRAWAL WITHOUT NOTICE, AND OF ANY SPECIAL LISTING CONDITIONS IMPOSED BY OUR PRINCIPALS NO WARRANTIES OR REPRESENTATIONS ARE MADE AS TO THE CONDITION OF THE PROPERTY OR ANY HAZARDS CONTAINED THEREIN ARE ANY TO BE IMPLIED.

### EXTERIOR PHOTOS

SoDak Shores 13514 Sodak Road, Wilmot, SD 57279















#### INTERIOR PHOTOS

SoDak Shores 13514 Sodak Road, Wilmot, SD 57279











#### INTERIOR PHOTOS

SoDak Shores 13514 Sodak Road, Wilmot, SD 57279











# PARCEL

SoDak Shores
13514 Sodak Road, Wilmot, SD 57279





## LOCAL AERIAL

SoDak Shores 13514 Sodak Road, Wilmot, SD 57279 **List Price: \$1,200,000** 





#### REGIONAL AERIAL

SoDak Shores 13514 Sodak Road, Wilmot, SD 57279 **List Price: \$1,200,000** 

Fargo Aberdeen Watertown