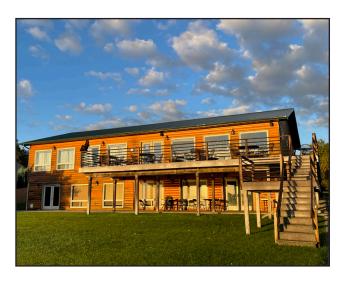

#### SUMMARY

SoDak Shores

13514 Sodak Road, Wilmot, SD 57279

List Price: \$1,200,000

SoDak Shores is a turnkey business with an over 50 year history of serving Supper Club style meals as well as Bar and Grill offerings to match the appetite of every patron. The current ownership has been operating this business for the past 23 years and have elevated the level of food and service to the delight of the lake dwellers and surrounding communities. The consistent year around food and beverage has established, a loyal customer base and is a surprise find to those visiting the area. The main level dining area seats 100 and the lower walk out level can host a 200 seat banquet. Financials available upon qualification and NDA.

This location boasts fantastic views of the water and tree lined shores of this popular boarder lake between South Dakota and Minnesota.

Alternative uses for the property exist to include conversions to a Lake Residence, VRBO, Bed and Breakfast, or entertainment venue.

### EXTERIOR PHOTOS

SoDak Shores 13514 Sodak Road, Wilmot, SD 57279