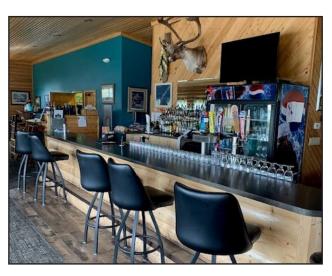

5,340 SF) |
| Parking              | Paved - Ample          |
| Year Built           | 2004 - Rebuilt ground  |
|                      | up                     |





NO WARRANTY OR REPRESENTATION, EXPRESS OR IMPLIED, IS MADE AS TO THE ACCURACY OF THE INFORMATION CONTAINED HEREIN, AND THE SAME IS SUBMITTED SUBJECT TO ERRORS, OMISSIONS, CHANGE OF PRICE, RENTAL OR OTHER CONDITIONS, PRIOR SALE, LEASE OR FINANCING OR WITHDRAWAL WITHOUT NOTICE, AND OF ANY SPECIAL LISTING CONDITIONS IMPOSED BY OUR PRINCIPALS NO WARRANTIES OR REPRESENTATIONS ARE MADE AS TO THE CONDITION OF THE PROPERTY OR ANY HAZARDS CONTAINED THEREIN ARE ANY TO BE IMPLIED.

### EXTERIOR PHOTOS

SoDak Shores 13514 Sodak Road, Wilmot, SD 57279















#### INTERIOR PHOTOS

SoDak Shores 13514 Sodak Road, Wilmot, SD 57279











#### INTERIOR PHOTOS

SoDak Shores 13514 Sodak Road, Wilmot, SD 57279











# PARCEL

SoDak Shores
13514 Sodak Road, Wilmot, SD 57279





## LOCAL AERIAL

SoDak Shores 13514 Sodak Road, Wilmot, SD 57279 **List Price: \$1,200,000** 





#### REGIONAL AERIAL

SoDak Shores 13514 Sodak Road, Wilmot, SD 57279 **List Price: \$1,200,000** 

Fargo Aberdeen Watertown