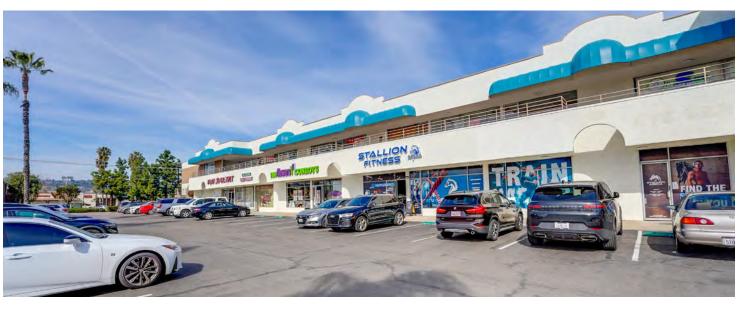

n on Fletcher Parkway, located at four way signalized intersection
- Second generation retail/office spaces on first and second floor of building
- Ample on-site parking, approximately 65 spaces
- Co-tenancy with US Bank, Citi Bank, Plato's Closet, Stallion Arena Fitness, and more
- Pylon signage and building signage opportunity
- High visibility and traffic counts over 39,000 cars pass the site daily
- Directly across the street from Parkway Plaza, El Cajon's regional indoor mall
- Ease of access via I-8 and CA-67 0.2 mi from site
- Strong regional trade area of El Cajon, surrounded by mix of large credit retailers
- Pride of ownership

## **Details**



Size

± 1,080 - 16,400 SF



Space Use

Retail/Office



Lease Rate

Ground Floor: \$1.25 psf, NNN Second Floor: \$1.65 psf, NNN









PARKWAY CENTER

## Site Plan & Availabilities

±7,400 - 16,400 SF

Suite 119-120

±1,080 - 3,240 SF

Suite 209

±2,160 - 3,240 SF

Suite 210-211

±2,160 SF

Suite 219-220

±1,728 SF

Suite 226







## **Property Photos**













www.upgsocal.com 858-874-1989

# Parkway Center

450 Fletcher Parkway El Cajon, CA 92020

### JULISSA BAXTER

julissa@upgsocal.com Lic. No. 02166805

#### **SERENA PATTERSON**

serena@upgsocal.com Lic. No. 01721040

### **BILL SHRADER**

bill@upgsocal.com Lic. No. 01033317