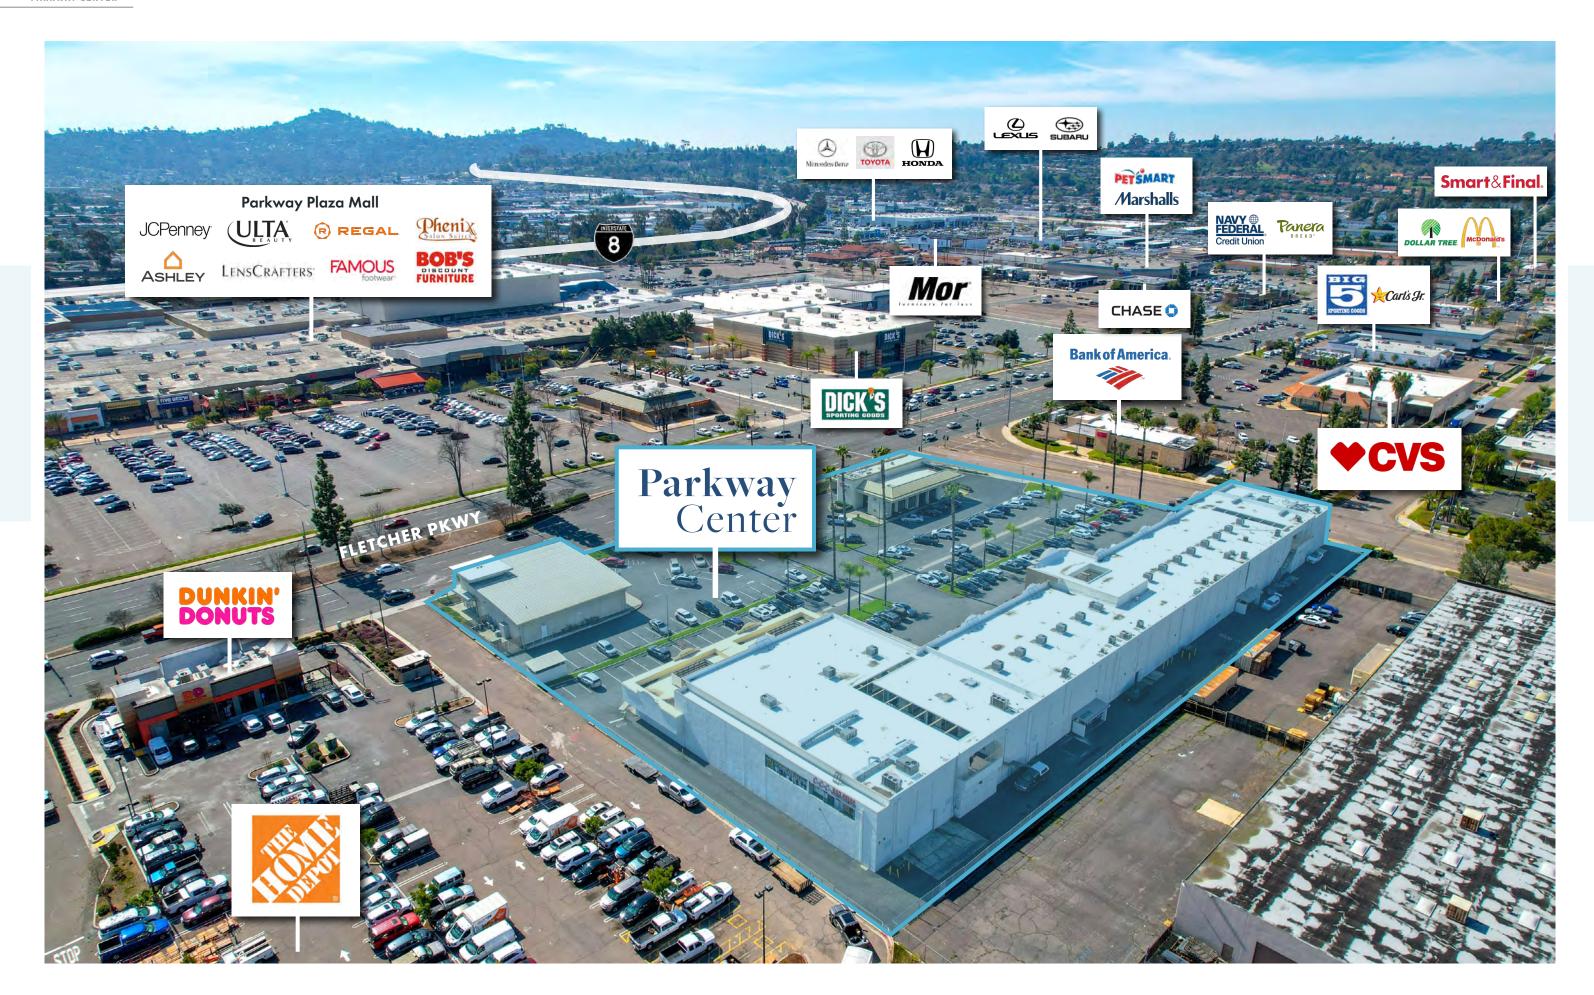

## Highlights

- Best location on Fletcher Parkway, located at four way signalized intersection
- Second generation retail/office spaces on first and second floor of building
- Ample on-site parking, approximately 65 spaces
- Co-tenancy with US Bank, Citi Bank, Plato's Closet, Stallion Arena Fitness, and more
- Pylon signage and building signage opportunity
- High visibility and traffic counts over 39,000 cars pass the site daily
- Directly across the street from Parkway Plaza, El Cajon's regional indoor mall
- Ease of access via I-8 and CA-67 0.2 mi from site
- Strong regional trade area of El Cajon, surrounded by mix of large credit retailers
- Pride of ownership