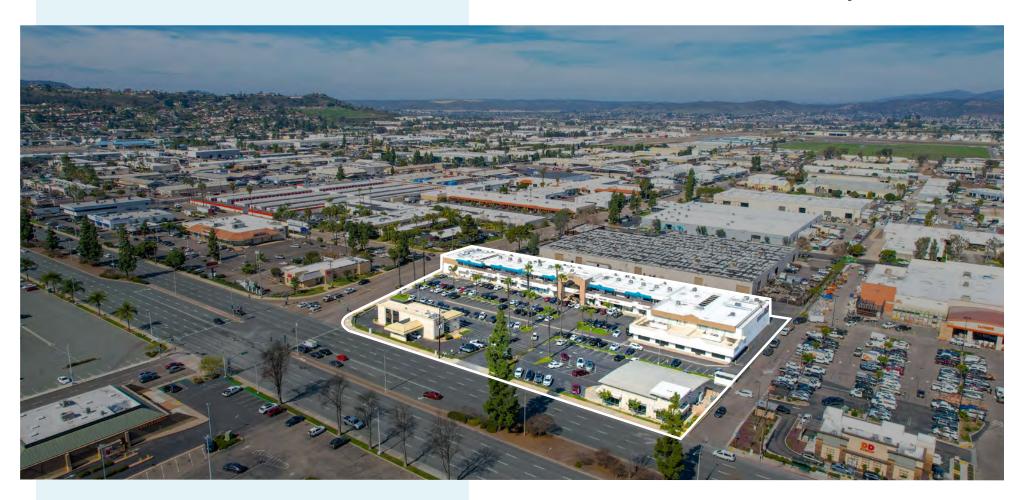

## The Property

## Highlights

- Best location on Fletcher Parkway, located at four way signalized intersection
- Second generation retail/office spaces on first and second floor of building
- Ample on-site parking, approximately 65 spaces
- Co-tenancy with US Bank, Citi Bank, Plato's Closet, Stallion Arena Fitness, and more
- Pylon signage and building signage opportunity
- High visibility and traffic counts over 39,000 cars pass the site daily
- Directly across the street from Parkway Plaza, El Cajon's regional indoor mall
- Ease of access via I-8 and CA-67 0.2 mi from site
- Strong regional trade area of El Cajon, surrounded by mix of large credit retailers
- Pride of ownership