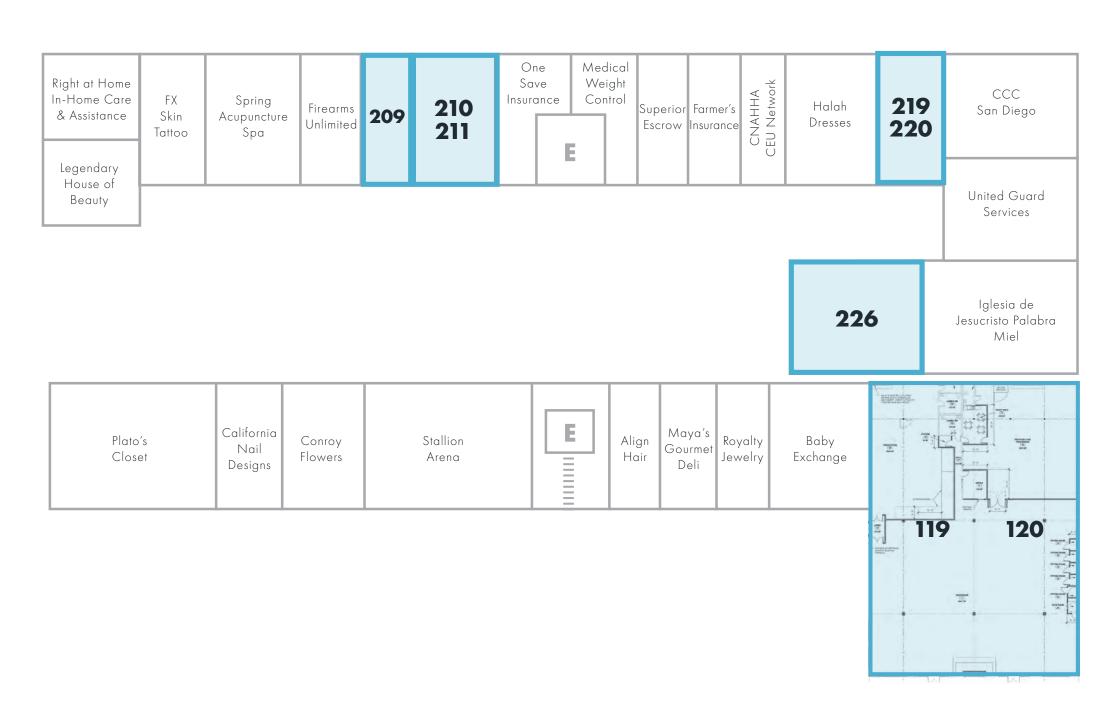

## Site Plan & Availabilities

±7,400 - 16,400 SF

Suite 119-120

±1,080 - 3,240 SF

Suite 209

±2,160 - 3,240 SF

Suite 210-211

±2,160 SF

Suite 219-220

±1,728 SF

Suite 226