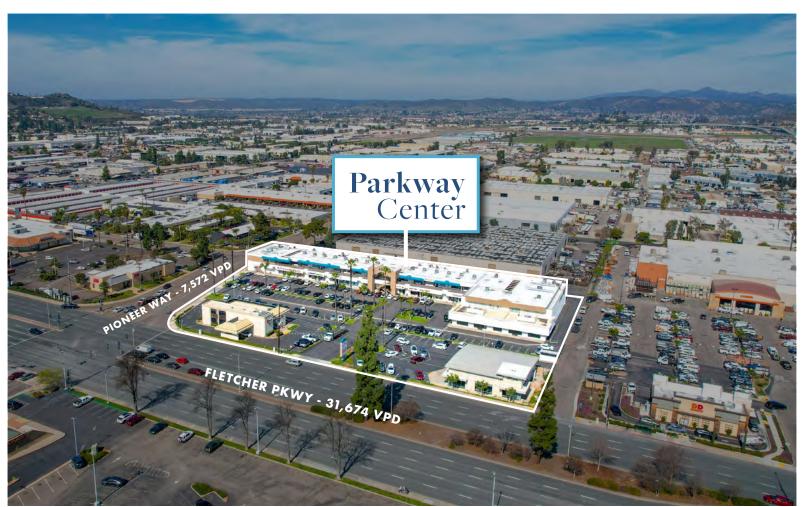

## Highlights

- Best location on Fletcher Parkway, located at four way signalized intersection
- Second generation retail/office spaces on first and second floor of building
- Ample on-site parking, approximately 65 spaces
- Co-tenancy with US Bank, Citi Bank, Plato's Closet, Stallion Arena Fitness, and more
- Pylon signage and building signage opportunity
- High visibility and traffic counts over 39,000 cars pass the site daily
- Directly across the street from Parkway Plaza, El Cajon's regional indoor mall
- Ease of access via I-8 and CA-67 0.2 mi from site
- Strong regional trade area of El Cajon, surrounded by mix of large credit retailers
- Pride of ownership