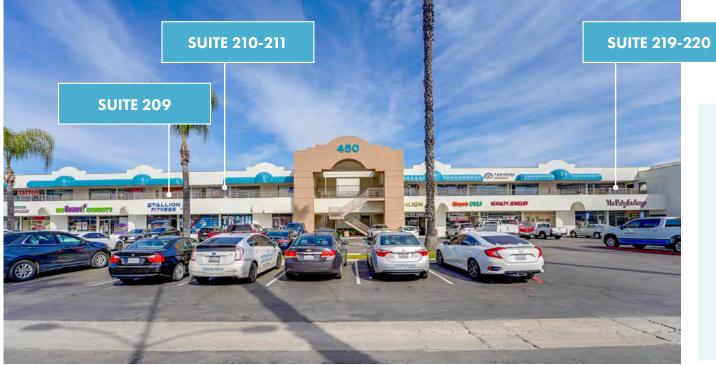

## Site Plan & Availabilities

±7,400 - 16,400 SF

Suite 119-120

±1,080 - 3,240 SF

Suite 209

±2,160 - 3,240 SF

Suite 210-211

±2,160 SF

Suite 219-220

±1,728 SF

Suite 226