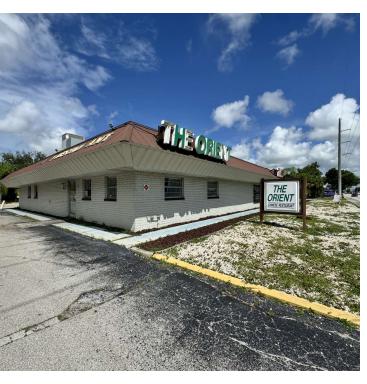

# 304/308 DEL PRADO BLVD S CAPE CORAL, FL 33990

#### **PROPERTY OVERVIEW**

Available for lease: approximately 2,400 SF of prime commercial space on Del Prado Blvd S, one of Cape Coral's busiest roads. This grey shell space offers a blank canvas ready for your business vision, whether it's retail, office, or professional services. With ample parking and excellent visibility, this location is perfect for businesses looking to establish a strong presence in a high-traffic area. In the coming fall, new renovations to the exterior will bring a fresh, modern look to the building, enhancing its appeal and energy.