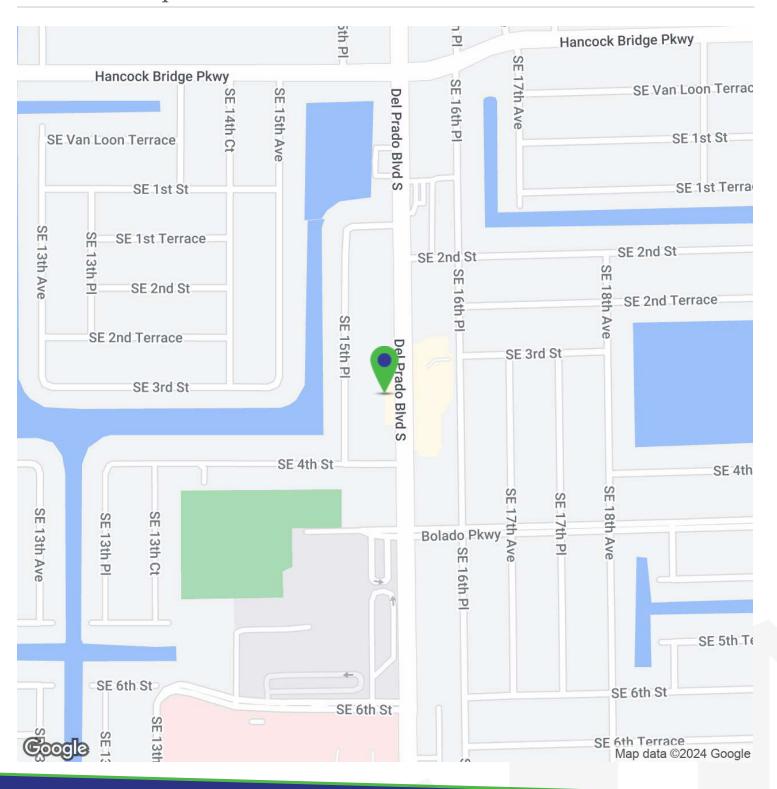

### Demographics Map & Report

| POPULATION           | 3 MILES | 5 MILES | 10 MILES |
|----------------------|---------|---------|----------|
| Total Population     | 75,344  | 175,942 | 445,461  |
| Average Age          | 45      | 45      | 47       |
| Average Age (Male)   | 44      | 44      | 47       |
| Average Age (Female) | 46      | 46      | 48       |

| HOUSEHOLDS & INCOME | 3 MILES   | 5 MILES   | 10 MILES  |
|---------------------|-----------|-----------|-----------|
| Total Households    | 29,334    | 70,854    | 189,881   |
| # of Persons per HH | 2.6       | 2.5       | 2.3       |
| Average HH Income   | \$85,108  | \$87,212  | \$87,021  |
| Average House Value | \$342,458 | \$350,301 | \$352,723 |

Demographics data derived from AlphaMap