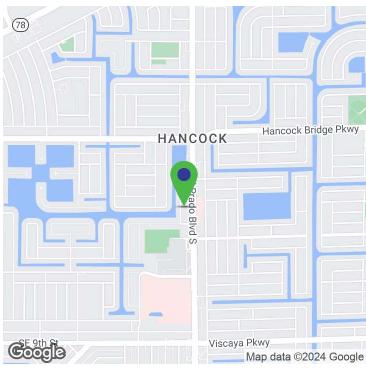

# 304/308 DEL PRADO BLVD S CAPE CORAL, FL 33990



### Prime Retail Space Available on High-Traffic Del Prado Blvd





| LEASE RATE \$22 | .00 SF/YR |
|-----------------|-----------|
|-----------------|-----------|

#### **OFFERING SUMMARY**

STRAP #: 442418C2014580570
Total Available SF: 2,418 SF

Lease Type: MG

Zoning: C1-D

#### **DEMOGRAPHICS**

|                   | 3 MILES  | 5 MILES  | 10 MILES |
|-------------------|----------|----------|----------|
| Total Population  | 75,344   | 175,942  | 445,461  |
| Total Households  | 29,334   | 70,854   | 189,881  |
| Median Age        | 45       | 45       | 47       |
| Average HH Income | \$85,108 | \$87,212 | \$87,021 |

#### **PROPERTY OVERVIEW**

Available for lease: approximately 2,400 SF of prime commercial space on Del Prado Blvd S, one of Cape Coral's busiest roads. This grey shell space offers a blank canvas ready for your business vision, whe