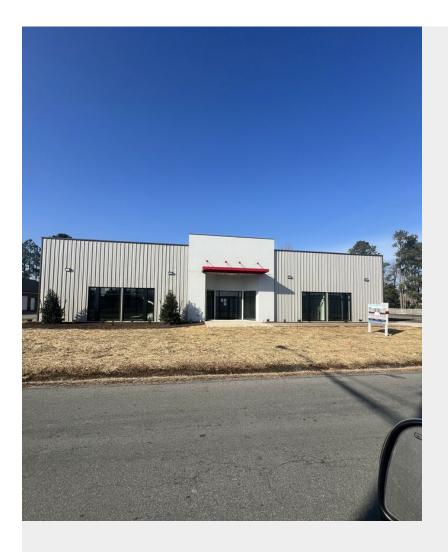

### 51 Labrook Concourse, Richmond, VA 23224

Rebuilt from the ground up and due in early 2025. 10,000 square foot automotive/industrial/contractors office. Centrally and conveniently located just off Midlothian Turnpike at the signalized intersection with Labrook Concourse.

## **Property Photos**

### **Property Photos**