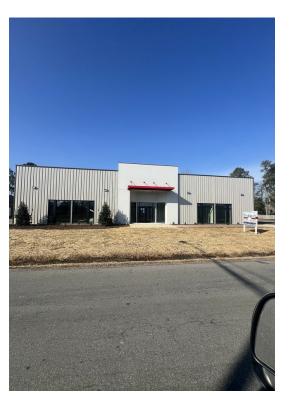

### 51 Labrook Concourse, Richmond, VA 23224

Rebuilt from the ground up and due in early 2025. 10,000 square foot automotive/industrial/contractors office. Centrally and conveniently located just off Midlothian Turnpike at the signalized intersection with Labrook Concourse.

## **Property Photos**

### **Property Photos**