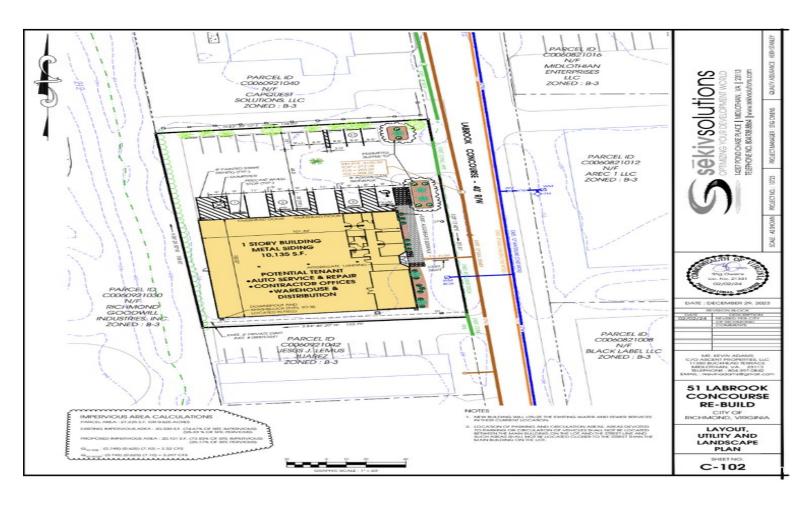

- Centrally located near Chippenham Parkway and Midlothian Turnpike
- New construction.
- Fenced storage yard

New Construction. Build to suit. Perfect for Automotive, Warehouse/Distribution, Contractors Office. Available Early 2025. Triple net lease. Cam/Taxes/Insurance To be decided. Availability date is approximate.