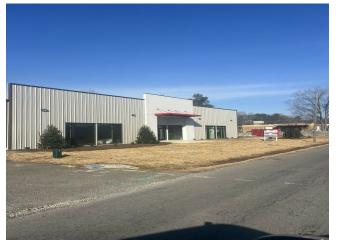

-----------|------------------|
| Property Type:          | Industrial       |
| Property Subtype:       | Warehouse        |
| Rentable Building Area: | 10,000 SF        |
| Year Built:             | 1989             |
| Construction Status:    | Under Renovation |
| Taxes:                  | \$0.09 USD/SF/MO |
| Operating Expenses:     | \$0.03 USD/SF/MO |
| Rental Rate Mo:         | \$1.00 /SF/MO    |

# **51 Labrook Concourse**

\$12.00 /SF/YR

Rebuilt from the ground up and due in early 2025. 10,000 square foot automotive/industrial/contractors office. Centrally and conveniently located just off Midlothian Turnpike at the signalized intersection with Labrook Concourse....

- Centrally located near Chippenham Parkway and Midlothian Turnpike
- New construction.
- Fenced storage yard





#### 1st Floor

| Space Available | 10,000 SF        |
|-----------------|------------------|
| Rental Rate     | \$12.00 /SF/YR   |
| Date Available  | Now              |
| Service Type    | Triple Net (NNN) |
| Office Size     | 1,500 SF         |
| Space Type      | Relet            |
| Space Use       | Industrial       |
| Lease Term      | 5 - 10 Years     |
|                 |                  |

New Construction. Build to suit. Perfect for Automotive, Warehouse/Distribution, Contractors Office. Available Early 2025. Triple net lease. Cam/Taxes/Insurance To be decided. Availability date is approximate.

1



### 51 Labrook Concourse, Richmond, VA 23224

Rebuilt from the ground up and due in early 2025. 10,000 square foot automotive/industrial/contractors office. Centrally and conv