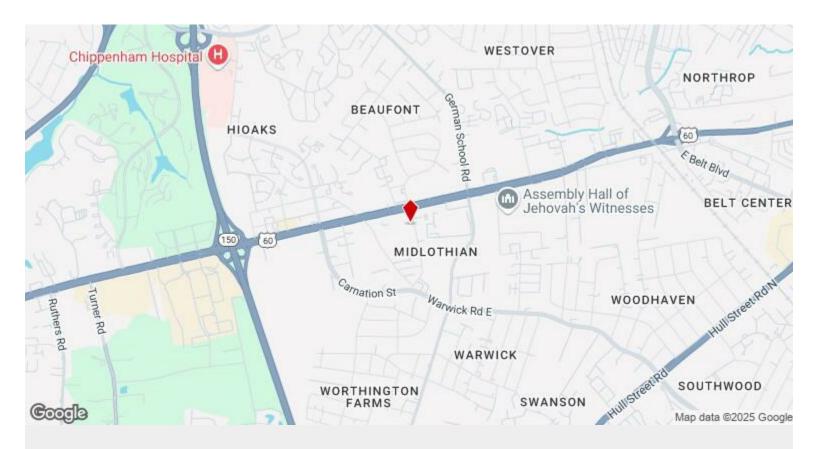

# **51 Labrook Concourse**

\$12.00 /SF/YR

Rebuilt from the ground up and due in early 2025. 10,000 square foot automotive/industrial/contractors office. Centrally and conveniently located just off Midlothian Turnpike at the signalized intersection with Labrook Concourse....

### 51 Labrook Concourse, Richmond, VA 23224

Rebuilt from the ground up and due in early 2025. 10,000 square foot automotive/industrial/contractors office. Centrally and conveniently located just off Midlothian Turnpike at the signalized intersection with Labrook Concourse.