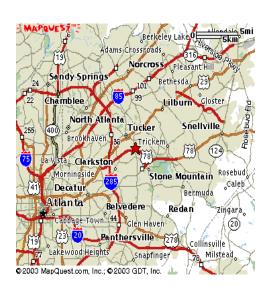

# INDUSTRIAL BUILDINGS: 4742, 4744, 4746, 4748 & 4750 Hammermill Road Tucker, Georgia 30084

#### FOR LEASE



#### **Hammermill Place**

- 1,000 2,000 s.f. Warehouse Building
- Below Market Price
- Park at your Front Door
- Drive-In, Drive-Up and Dock Doors
- Located at Stone Mountain Freeway and Mountain Industrial Blvd.
- Brick Exterior



For More Information, Contact

Gloria S. Woods Advance Realty Service, Inc.

gloria.woods@advance1.com www.advancerealty.net
Tel. (770) 220-2626

# **Executive Summary**

4756-4762 Hammermill Road Tucker, GA 30084

| Land Area       | 6.17 acres zoned M-1 – light industrial             |  |  |
|-----------------|-----------------------------------------------------|--|--|
| Building Size   | 46,000 s.f., 5 one story warehouse buildings        |  |  |
| Building Age    | Built in 1984                                       |  |  |
| Parking         | 146 spaces or 3.17/1000                             |  |  |
| Lease Term      | 3 years                                             |  |  |
| Lease Price     | \$16.95 s.f. net of electric and inside maintenance |  |  |
| Warehouse Doors | Doc