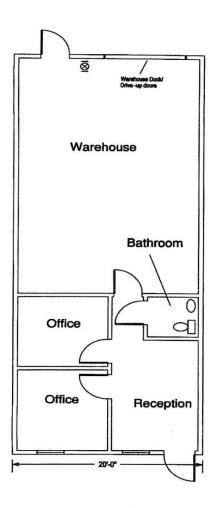

# Suite 404 Warehouse Bathroom Warehouse Office Reception Office

2,000 s.f.

#### **Suite 502**

2,000 s.f.