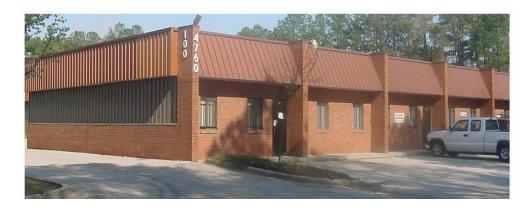

# INDUSTRIAL BUILDINGS: 4742, 4744, 4746, 4748 & 4750 Hammermill Road Tucker, Georgia 30084

#### **Hammermill Place**

- 1,000 2,000 s.f. Warehouse Building
- Below Market Price
- Park at your Front Door
- Drive-In, Drive-Up and Dock Doors
- Located at Stone Mountain Freeway and Mountain Industrial Blvd.
- Brick Exterior

# 4742-4750 Hammermill Road Tucker, GA 30084