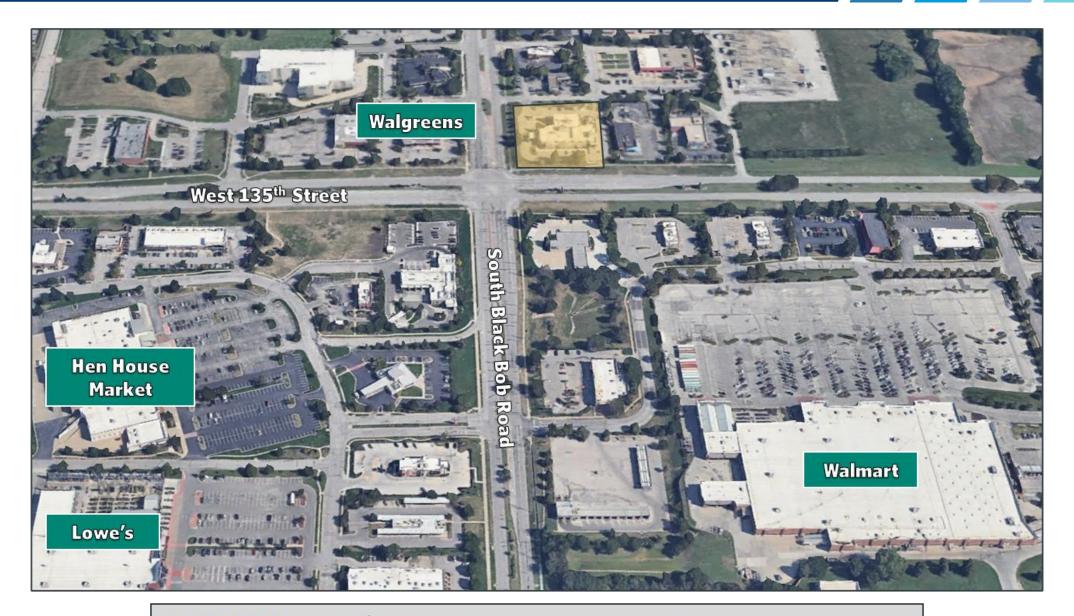

Sublease available through 9/30/2033

Contact: Matt Hanson 816.502.7095

Traffic Counts: West 135<sup>th</sup> Street (~24,683 Vehicles), South Black Bob Road (~22,912 Vehicles)

SAINT LUKE'S HEALTH SYSTEM