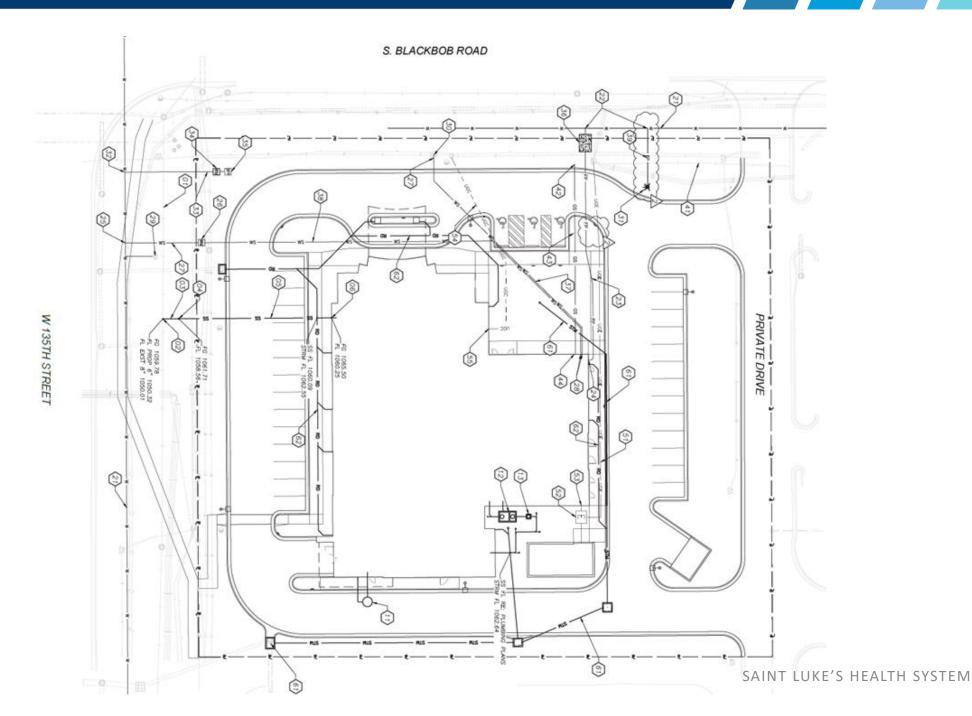

## **Olathe Hospital Sublease**

13405 S Black Bob Road Olathe, KS 66062

17,139 square foot facility

8 room emergency department (incl. 1 infection isolation room)

8 inpatient beds in 6 rooms (incl. 1 behavioral isolation room)

Imaging suite, pharmacy, lab, procedure room, dietary department and multipurpose space.

500KW backup generator

Medical gas systems: O2, MA, Vac

Potential conversion to ambulatory surgery center, specialty clinic or behavioral health facility

Sublease available through 9/30/2033

Contact: Matt Hanson 816.502.7095

Traffic Counts: West 135<sup>th</sup> Street (~24,683 Vehicles), South Black Bob Road (~22,912 Vehicles)

SAINT LUKE'S HEALTH SYSTEM