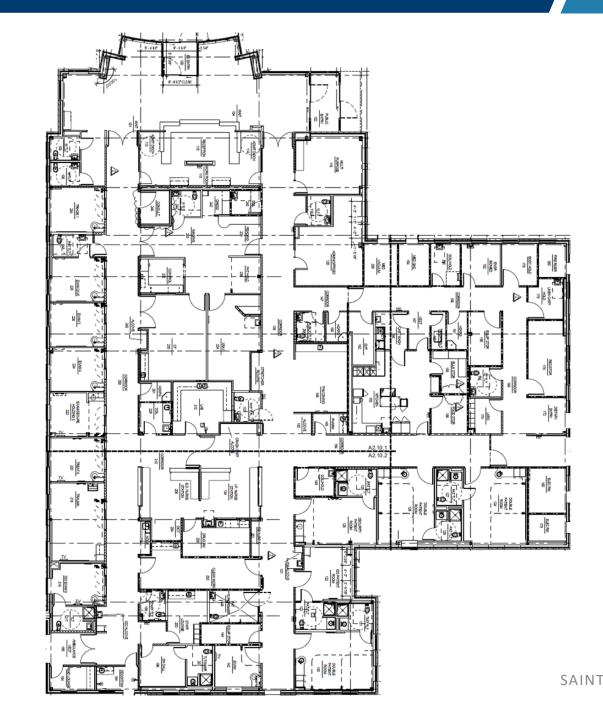

## **Olathe Hospital Sublease**

13405 S Black Bob Road Olathe, KS 66062

17,139 square foot facility

8 room emergency department (incl. 1 infection isolation room)

8 inpatient beds in 6 rooms (incl. 1 behavioral isolation room)

Imaging suite, pharmacy, lab, procedure room, dietary department and multipurpose space.

500KW backup generator

Medical gas systems: O2, MA, Vac

Potential conversion to ambulatory surgery center, specialty clinic or behavioral health facility