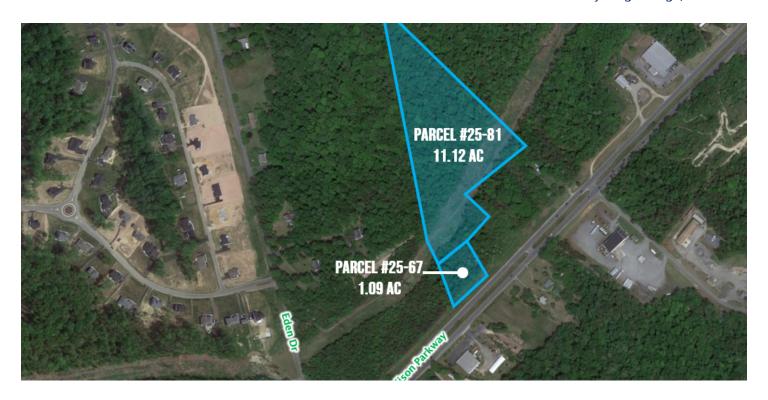

#### **PROPERTY DESCRIPTION**

12.21 Acres for Sale on James Madison Parkway in King George County

## **PROPERTY HIGHLIGHTS**

- 12.21 Acres for Sale on James Madison Parkway in King George County
- The Property consists of two parcels:
- Parcel # 25-67 = 1.09 Acres
- Zoned C-2
- Parcel # 25-81 = 11.12 Acres
- Zoned A-2