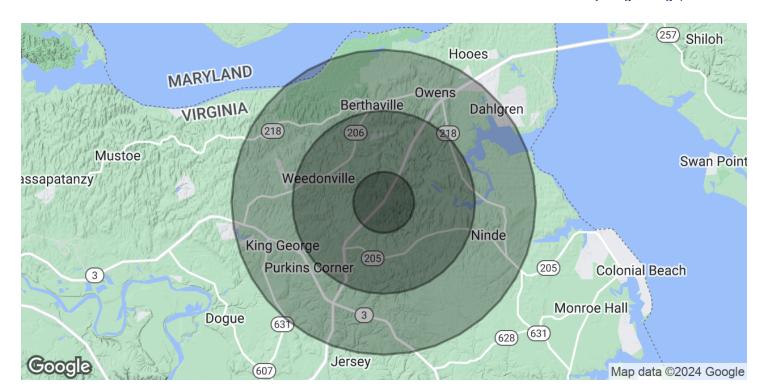

#### **OFFERING SUMMARY**

| Sale Price: | \$250,000    |
|-------------|--------------|
| Lot Size:   | 3,454,874 SF |
| Zoning:     | C-2:COMM;A-2 |
| APN:        | 9-37         |

| DEMOGRAPHICS      | 1 MILE    | 3 MILES   | 5 MILES  |
|-------------------|-----------|-----------|----------|
| Total Households  | 198       | 1,818     | 4,983    |
| Total Population  | 483       | 4,298     | 12,382   |
| Average HH Income | \$111,799 | \$103,463 | \$95,398 |

| POPULATION           | 1 MILE    | 3 MILES   | 5 MILES   |
|----------------------|-----------|-----------|-----------|
| Total Population     | 483       | 4,298     | 12,382    |
| Average Age          | 41.7      | 42.5      | 40.5      |
| Average Age (Male)   | 42.6      | 41.6      | 36.7      |
| Average Age (Female) | 41.9      | 43.4      | 42        |
| HOUSEHOLDS & INCOME  | 1 MILE    | 3 MILES   | 5 MILES   |
| Total Households     | 198       | 1,818     | 4,983     |
| # of Persons per HH  | 2.4       | 2.4       | 2.5       |
| Average HH Income    | \$111,799 | \$103,463 | \$95,398  |
| Average House Value  | \$310,555 | \$309,847 | \$301,350 |