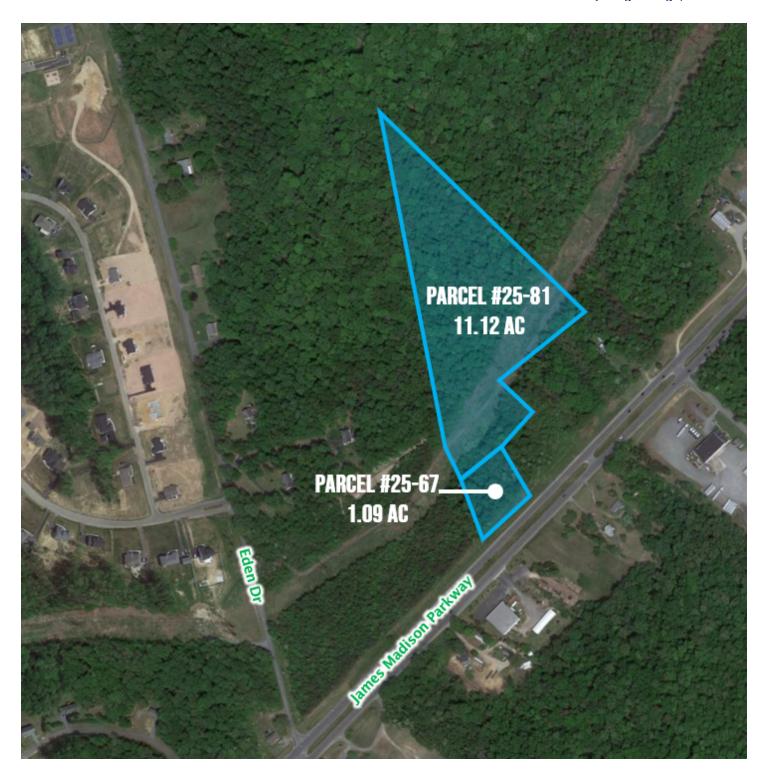

#### **PROPERTY DESCRIPTION**

12.21 Acres for Sale on James Madison Parkway in King George County

## **PROPERTY HIGHLIGHTS**

- 12.21 Acres for Sale on James Madison Parkway in King George County
- The Property consists of two parcels:
- Parcel # 25-67 = 1.09 Acres
- Zoned C-2
- Parcel # 25-81 = 11.12 Acres
- Zoned A-2