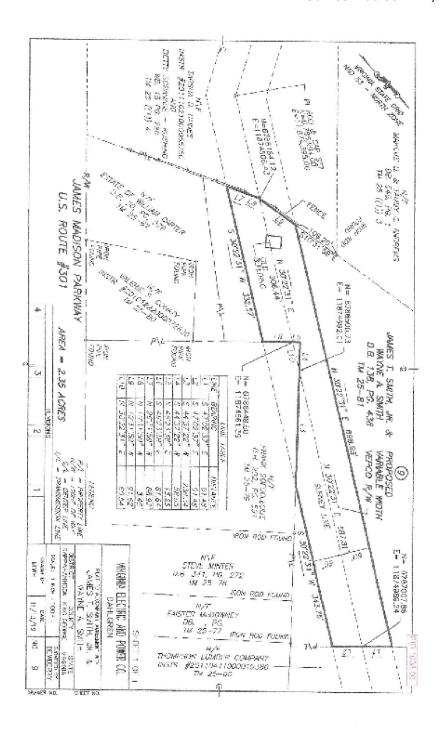

#### **PROPERTY DESCRIPTION**

12.21 Acres for Sale on James Madison Parkway in King George County

## **PROPERTY HIGHLIGHTS**

- 12.21 Acres for Sale on James Madison Parkway in King George County
- The Property consists of two parcels:
- Parcel # 25-67 = 1.09 Acres
- Zoned C-2
- Parcel # 25-81 = 11.12 Acres
- Zoned A-2