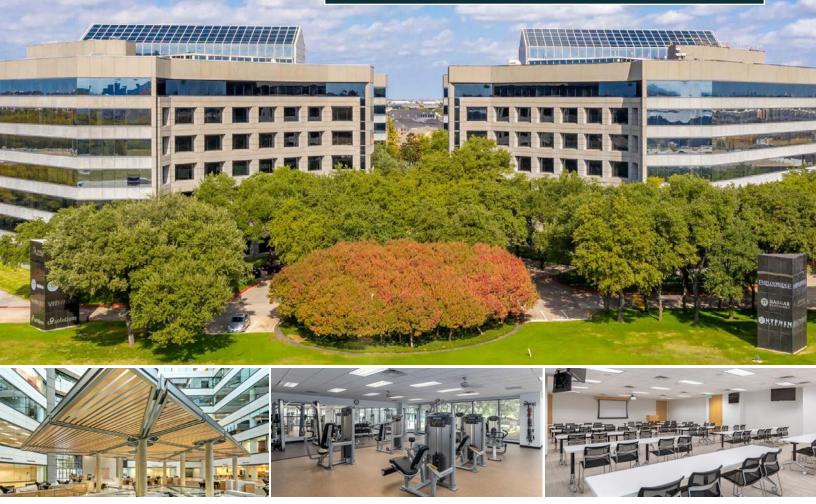

### 25,380 SF HIGH END PLUG AND PLAY SPACE AVAILABLE

#### **Building Features**

- On-site management
- 125 person conference center
- First class fitness facility
- On-site café
- On-site security officers
- Wi-Fi in lobby
- Short drive to DFW and Love Field Airports