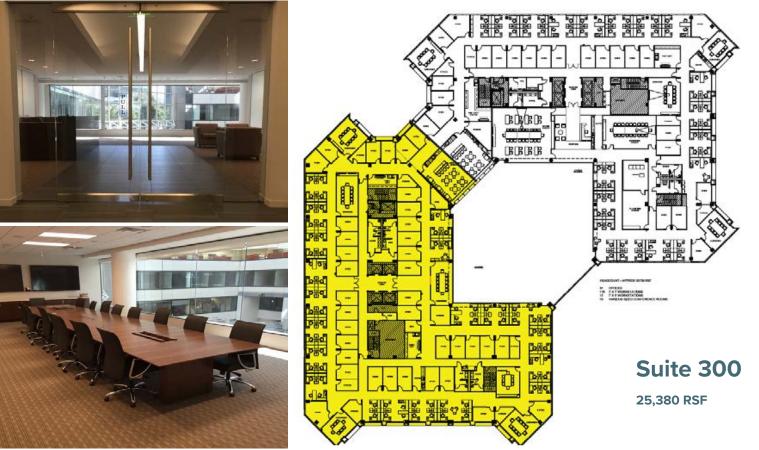

#### **Sublease Features**

- Total Rentable Square Feet: 25,380 RSF
- Rate: \$23.00/RSF E
- Term Expires: June 30, 2027
- Parking Ratio: 3.50/1,000 RSF Free for term