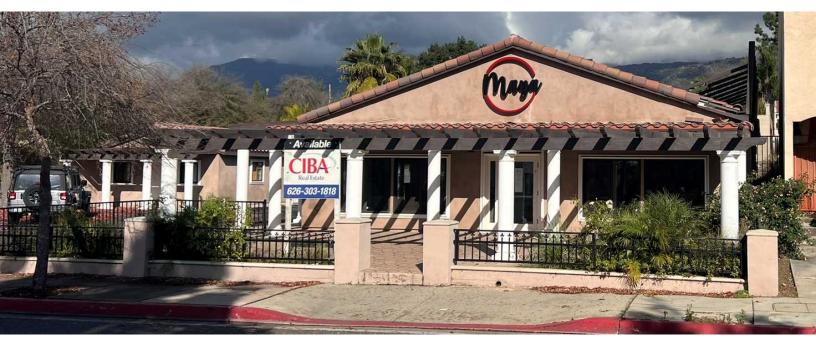

## PROPERTY OVERVIEW

Available for Lease! Located on busy Huntington Dr. between Buena Vista St. and Highland Ave. There are two properties that can be leased together or independently. 1515 Huntington Dr. is a vacant lot, and 1521 Huntington Dr. is a former restaurant, and can be used as an office and/or showroom or other permitted uses. Both of these properties are available immediately. Call for more information and to schedule a tour.