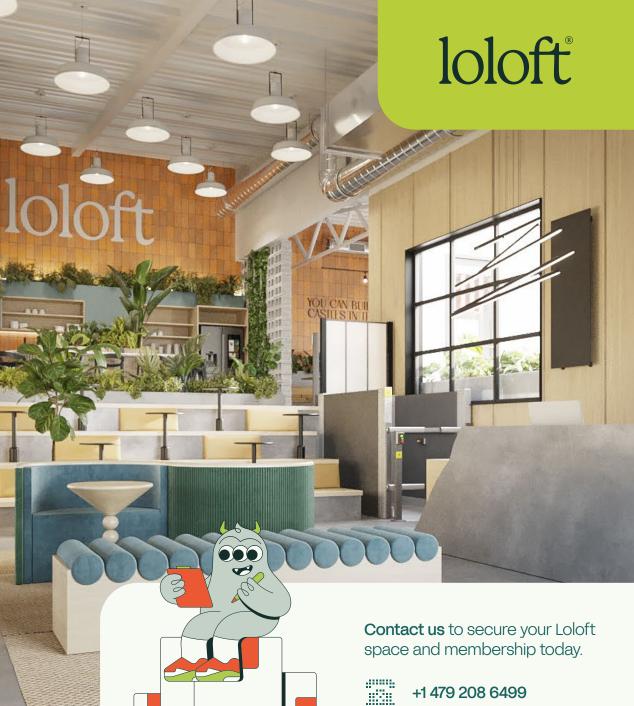

Our well- equipped indoor **space is tailored to host a wide array of events**, from workshops and training seminars to company celebrations, providing an ideal setting for bringing people together.

#### Capacity:

Comfortably host up to 200 people across multiple areas.

#### Indoor Space:

- Communal Kitchen with fridge/freezer & • microwave.
- 4x luxury bathrooms + shower facility.
- Natural light and live greenery. ٠
- Flexible building spaces with multiple sizes ٠ available.
- AV equipment, conferencing tools & TV screens available.
- Whiteboard, flip charts, markers and erasers. •
- Coffee, tea and filtered water. ٠