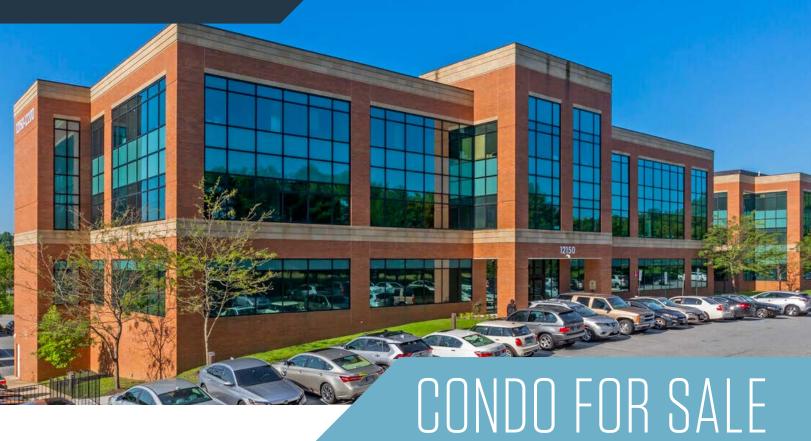

kInb Healthcare

12150 Annapolis Road, Unit 216, Glenn Dale, MD 20769, Prince George's County

## PROPERTY HIGHLIGHTS:

Condo for sale in the prestigious class A medical and office building in Glendale, Maryland presents a unique opportunity for prospective buyers.

Situated on the second floor of the building, this versatile space can cater to a variety of needs, whether it be for a medical tenant looking to establish a practice or for an office tenant seeking a turnkey solution.

#### **Unit Highlights**

- 2,251 SF for sale \$820,000
- Class A Office or Medical Space
- Abundant Parking Open and Covered
- Great window line
- Healthcare co-tenancy