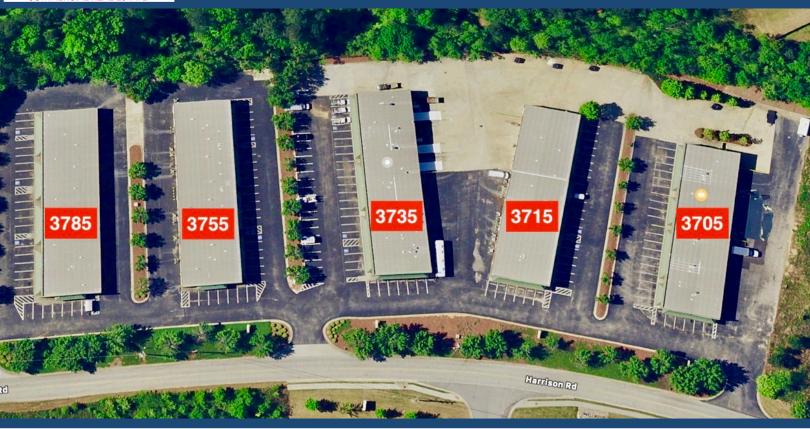

## INDUSTRIAL BUILDINGS LEASE 1,100 - 3,000+/- SF AVAILABLE

**EAST GWINNETT BUSINESS PARK - LOGANVILLE, GA** 

## **PROPERTY HIGHLIGHTS**

- Office / Warehouse Spaces Available
- 14 Ft. Clear Ceiling Heights
- 12' X 14' Ft. Grade Level Doors
- Dock Positions Available
- · All Utilities Including Sewer
- Located near HWY 78, Retail, and Restaurants