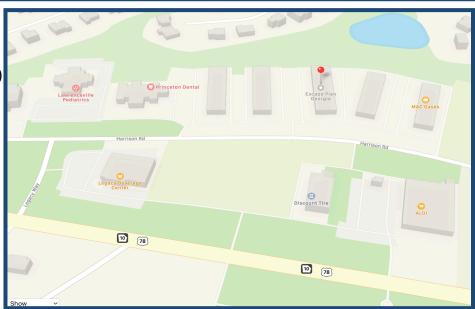

## **PROPERTY HIGHLIGHTS**

- Office / Warehouse Spaces Available
- 14 Ft. Clear Ceiling Heights
- 12' X 14' Ft. Grade Level Doors
- Dock Positions Available
- · All Utilities Including Sewer
- Located near HWY 78, Retail, and Restaurants