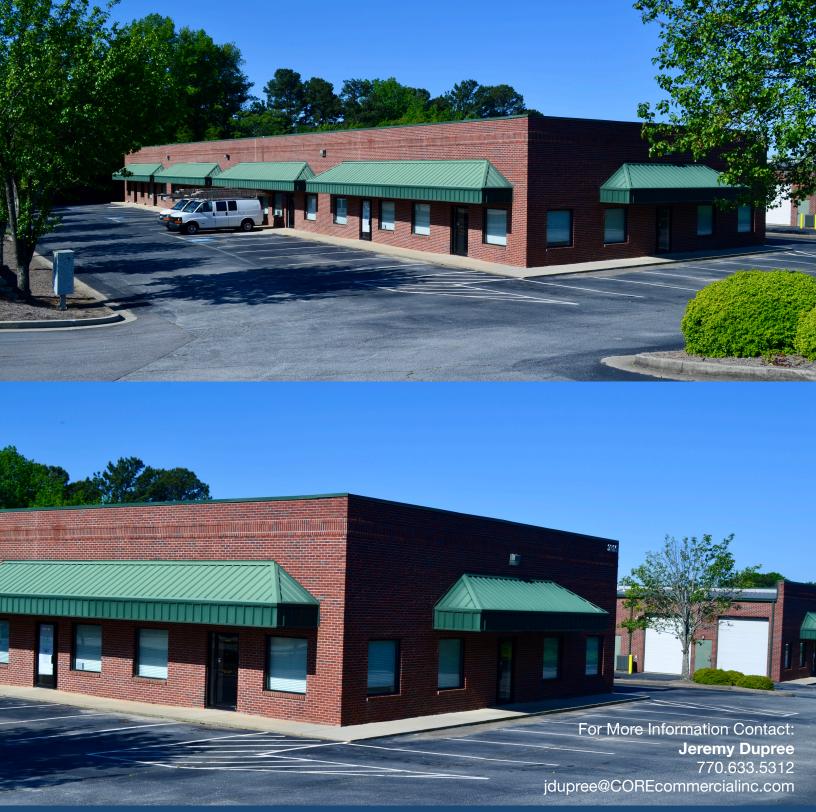

## INDUSTRIAL BUILDINGS LEASE 1,100 - 3,000+/- SF AVAILABLE

**EAST GWINNETT BUSINESS PARK - LOGANVILLE, GA** 

## **OFFERING SUMMARY**

Available SF: 1,100 - 3,810

**Zoning:** Light Industrial (City of Loganville)

Year Built: 2001

## **PROPERTY HIGHLIGHTS**

- Office / Warehouse Spaces Available
- 14 Ft. Clear Ceiling Heights
- 12' X 14' Ft. Grade Level Doors
- Dock Positions Available
- · All Utilities Including Sewer
- Located near HWY 78, Retail, and Restaurants